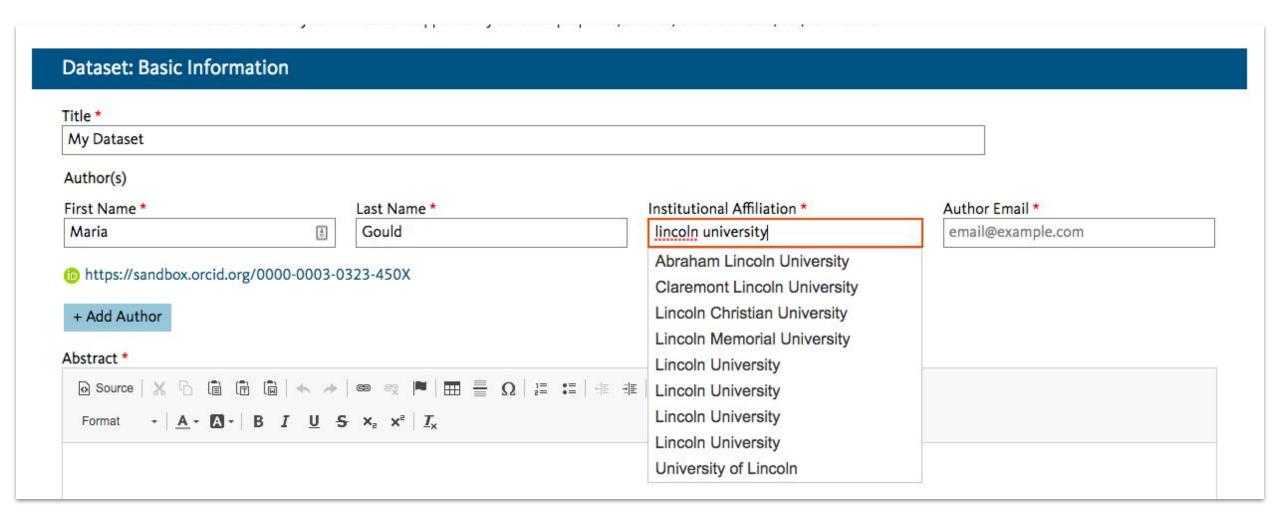

## Problems we still have to solve

Lincoln University ASHMUN INSTITUTE, LU, UNIVERSIDAD LINCOLN

WEBSITE

http://www.lincoln.edu/

UNITED STATES EDUCATION OTHER IDENTIFIERS

GRID grid.417434.1 ISNI 0000000404205871

Crossref Funder ID 10000

R https://ror.org/05hn3aw08

R https://ror.org/00ef10m46

Lincoln University LU

WEBSITE

http://www.lincolnuca.edu/

OTHER IDENTIFIERS GRID grid.469009.2 ISNI 000000040633380X Wikidata Q6551169

UNITED STATES

EDUCATION

#### Lincoln University

WEBSITE

http://www.lincolnu.edu/

UNITED STATES

EDUCATION

#### OTHER IDENTIFIERS

GRID grid.411470.7 ISNI 0000000404144917

Wikidata Q1126179