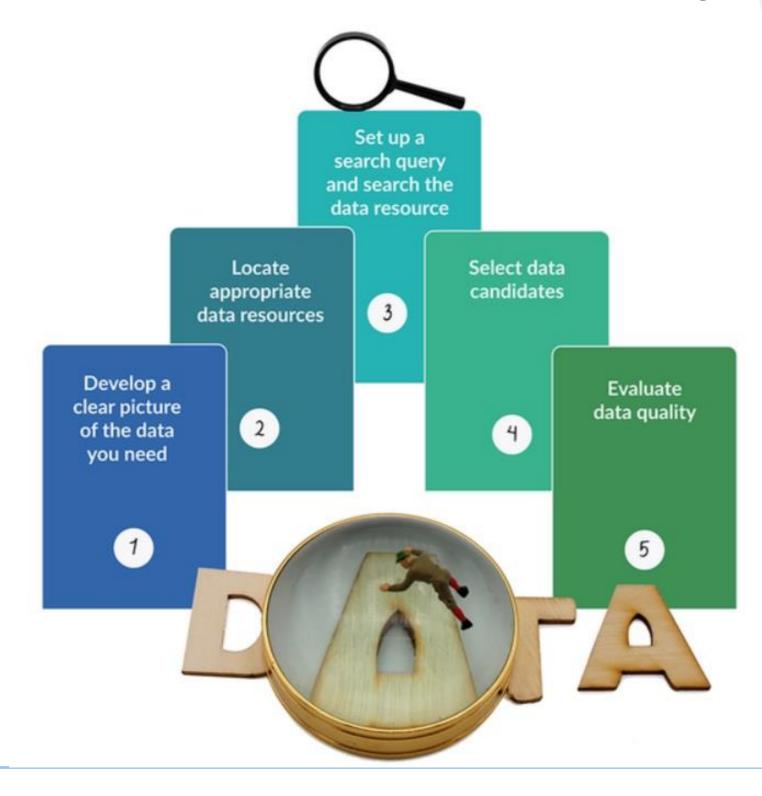

# Process of data discovery

# After the webinar you should know

- How to set up a search strategy
- Different data repositories
- Different access policies
- How to evaluate quality of data

Why do you need the data?

- Research
- Teaching

# 3. Set up a search query and search the data archive

Search query
> Find the right keywords

How the data repository organizes the data?

Become a registered user

Ask for help

### 4. Select data that conform to your demands

You found data! Not relevant?

- No results
- Too few results
- Too many results

Adjust research query

### 5. Evaluate the quality of data

Read metadata before downloading the data!

The necessary information:

- Who collected data, where and when?
- Mode of data collection