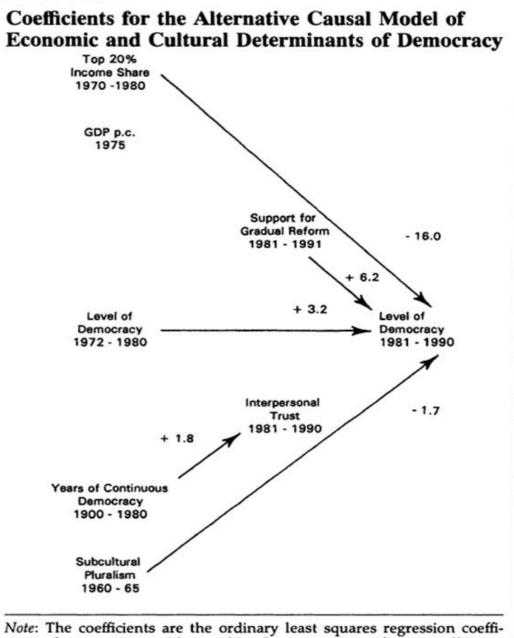

# Relationship between political culture and democracy – Replication of Muller and Seligson

Research question

• What are the relationships between structural properties of states, civic culture attitudes and change in level of democracy?

#### FIGURE 4

*Note*: The coefficients are the ordinary least squares regression coefficients for equations with variables having nonsignificant coefficients deleted, where each coefficient is multiplied by 10 to show the impact of a change of 10 units in the independent variable on the dependent variable.