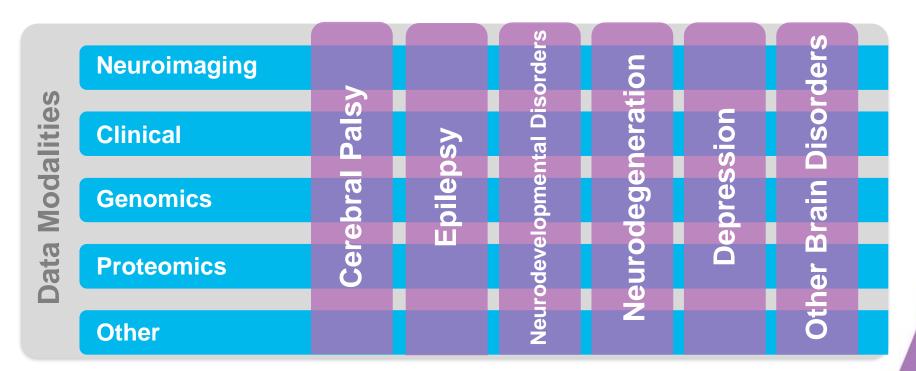

## Integrated Discovery Programs (IDPs)

### Data Opportunities Arise From Collaboration