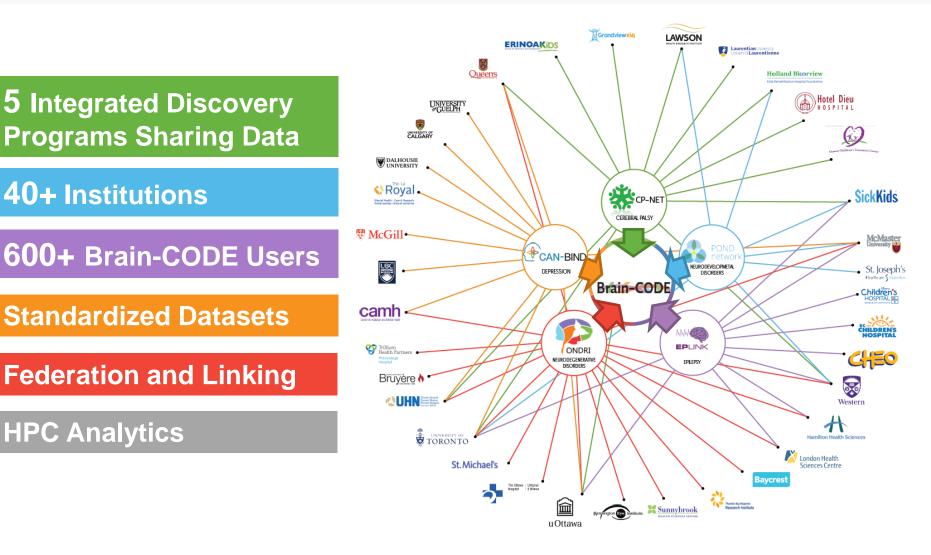

# CAMH donation gives mental health scientists a chance to harness data with artificial intelligence

Sean Hill, the inaugural director of the Krembil Centre for Neuroinformatics at CAMH in Toronto, poses along with an image of a brain scan in his Toronto office on August 30, 2017.

Krembil Centre for Neuroinformatics

GLENN LOWSON/THE GLOBE AND MAIL

 Brain-CODE architecture adopted by Krembil Centre for Neuroinformatics at Centre for Addiction and Mental Health (CAMH) in 2017