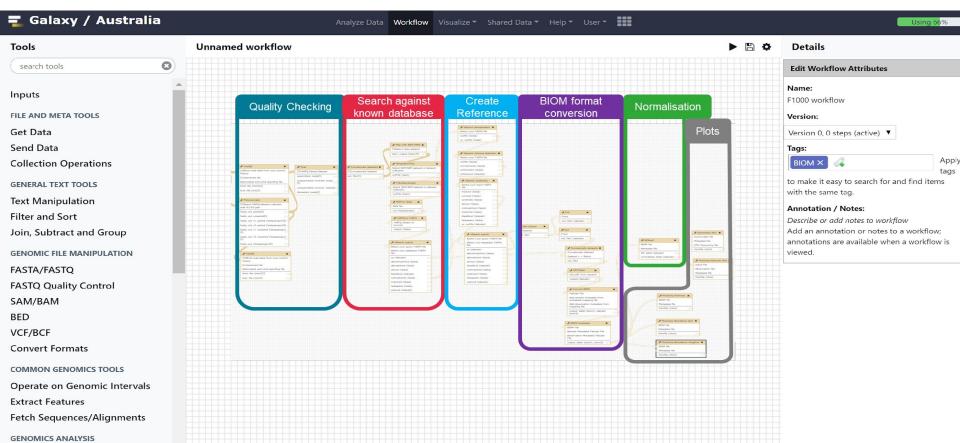

scalable resources keyed to a users dataset size
- A repository for reference data required to support analysis
- A workflow creation and run platform
- A data and results sharing platform



#### More examples of how Galaxy is used

28 JANUARY 2022

# Virus research tips Galaxy Australia over 3 million jobs

31 AUGUST 2022

10 million jobs - last week!

to complete their bioinformatics analyses. Uncovering the secrets of parasites through Al and submitted across a broad spectrum of crit Cloud computing real world.

17 MARCH 202

# Better plant quarantine enabled by Galaxy Australia's two millionth job

To celebrate the broad uptake and diversity of their users, Galaxy Australia took the opportunity to spotlight the researcher who







## Efficiency through Galaxy controlled scheduling



#### Galaxy Australia deployment | 2024





#### TPV Job Dispatch Process for Galaxy Australia





#### **Galaxy Tools and References**



#### **Galaxy Tool Shed**



- https://toolshed.g2.bx.psu.edu/
- 10,147 tools October 22<sup>nd</sup> 2024
- 51 different tool categories
- Tool Shed Wiki: https://galaxyproject.org/toolshed/

#### **Galaxy References**

- <a href="http://datacache.galaxyproject.org/">http://datacache.galaxyproject.org/</a>
- 100's of reference genomes precomputed for rapid analysis
- Backed by the CernVM File System



## **Galaxy Australia Team**





Gareth Price



Catherine Bromhead



Justin Lee



Nuwan Goonasekera



Michael D'Silva



Igor Makunin



Michael Thang



Cameron Hyde



Tom Harrop



Anna Syme