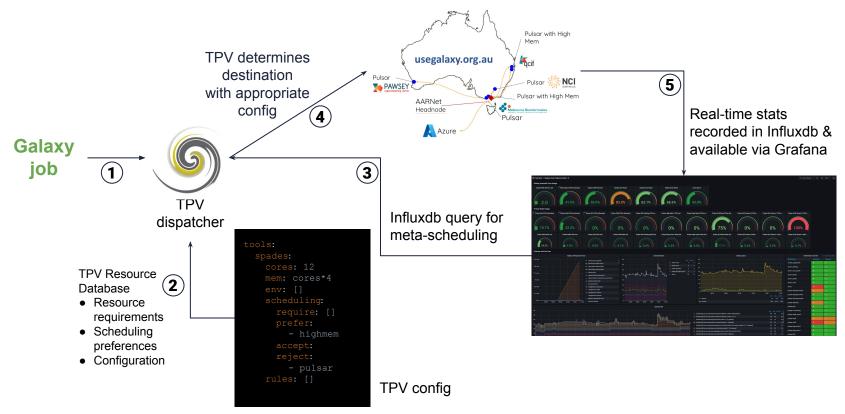

## Efficiency through Galaxy controlled scheduling

#### Galaxy Australia deployment | 2024

#### TPV Job Dispatch Process for Galaxy Australia