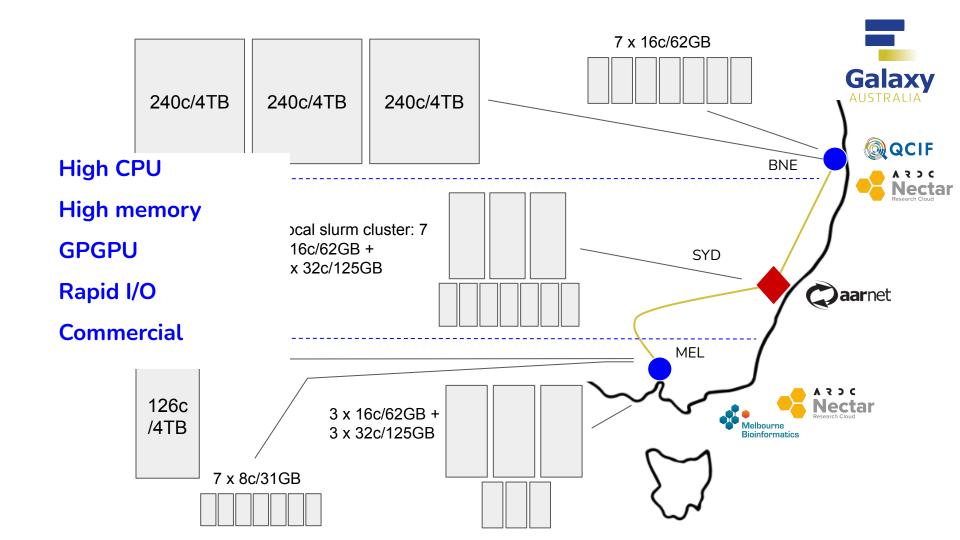

ize
- A repository for reference data required to support analysis
- A workflow creation and run platform
- A data and results sharing platform



#### More examples of how Galaxy is used

28 JANUARY 2022

# Virus research tips Galaxy Australia over 3 million jobs

31 AUGUST 2022

10 million jobs - last week!

to complete their bioinformatics analyses. Uncovering the secrets of parasites through Al and submitted across a broad spectrum of crit Cloud computing real world.

17 MARCH 202

# Better plant quarantine enabled by Galaxy Australia's two millionth job

To celebrate the broad uptake and diversity of their users, Galaxy Australia took the opportunity to spotlight the researcher who







## Efficiency through Galaxy controlled scheduling



#### Galaxy Australia deployment | 2024





#### TPV Job Dispatch Process for Galaxy Australia





#### **Galaxy Tools and References**



#### **Galaxy Tool Shed**



- https://toolshed.g2.bx.psu.edu/
- 10,147 tools October 22<sup>nd</sup> 2024
- 51 different tool categories
- Tool Shed Wiki: https://galaxyproject.org/toolshed/

#### **Galaxy References**

- <a href="http://datacache.galaxyproject.org/">http://datacache.galaxyproject.org/</a>
- 100's of reference genomes precomputed for rapid analysis
- Backed by the CernVM File System



## **Galaxy Australia Team**





Gareth Price



Catherine Bromhead



Justin Lee



Nuwan Goonasekera



Michael D'Silva



Igor Makunin



Michael Thang



Cameron Hyde



Tom Harrop



Anna Syme