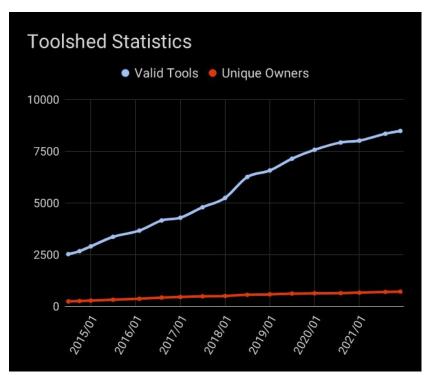

#### **Galaxy Tool Shed**

- https://toolshed.g2.bx.psu.edu/
- 10,147 tools October 22<sup>nd</sup> 2024
- 51 different tool categories
- Tool Shed Wiki: https://galaxyproject.org/toolshed/