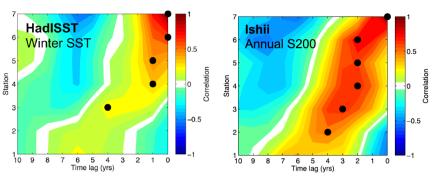

## Confronting the prediction systems with mechanism identified from observations

Langehaug et al., Work in progress...will include other prediction systems...

Only SST initialization, 1960-2010

Årthun et al., 2017; Langehaug et al., 2018