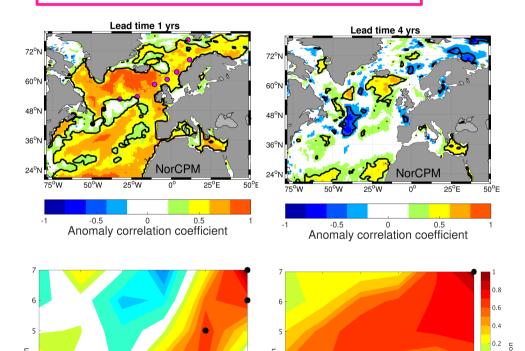

## Predictive skill along the extension of the North Atlantic Current in the Norwegian Climate Prediction Model

According to observations, there is predictability along the warm current

Årthun et al. 2017

## Confronting the prediction systems with mechanism identified from observations

Langehaug et al., Work in progress...will include other prediction systems...

Only SST initialization, 1960-2010

Årthun et al., 2017; Langehaug et al., 2018