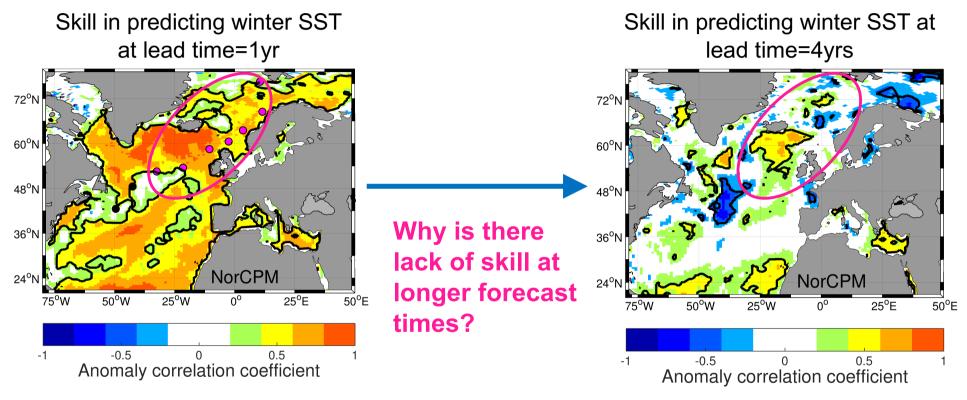

## Predictive skill along the extension of the North Atlantic Current in the Norwegian Climate Prediction Model

According to observations, there is predictability along the warm current

Årthun et al. 2017

## Confronting the prediction systems with mechanism identified from observations

Langehaug et al., Work in progress...will include other prediction systems...

Only SST initialization, 1960-2010

Årthun et al., 2017; Langehaug et al., 2018