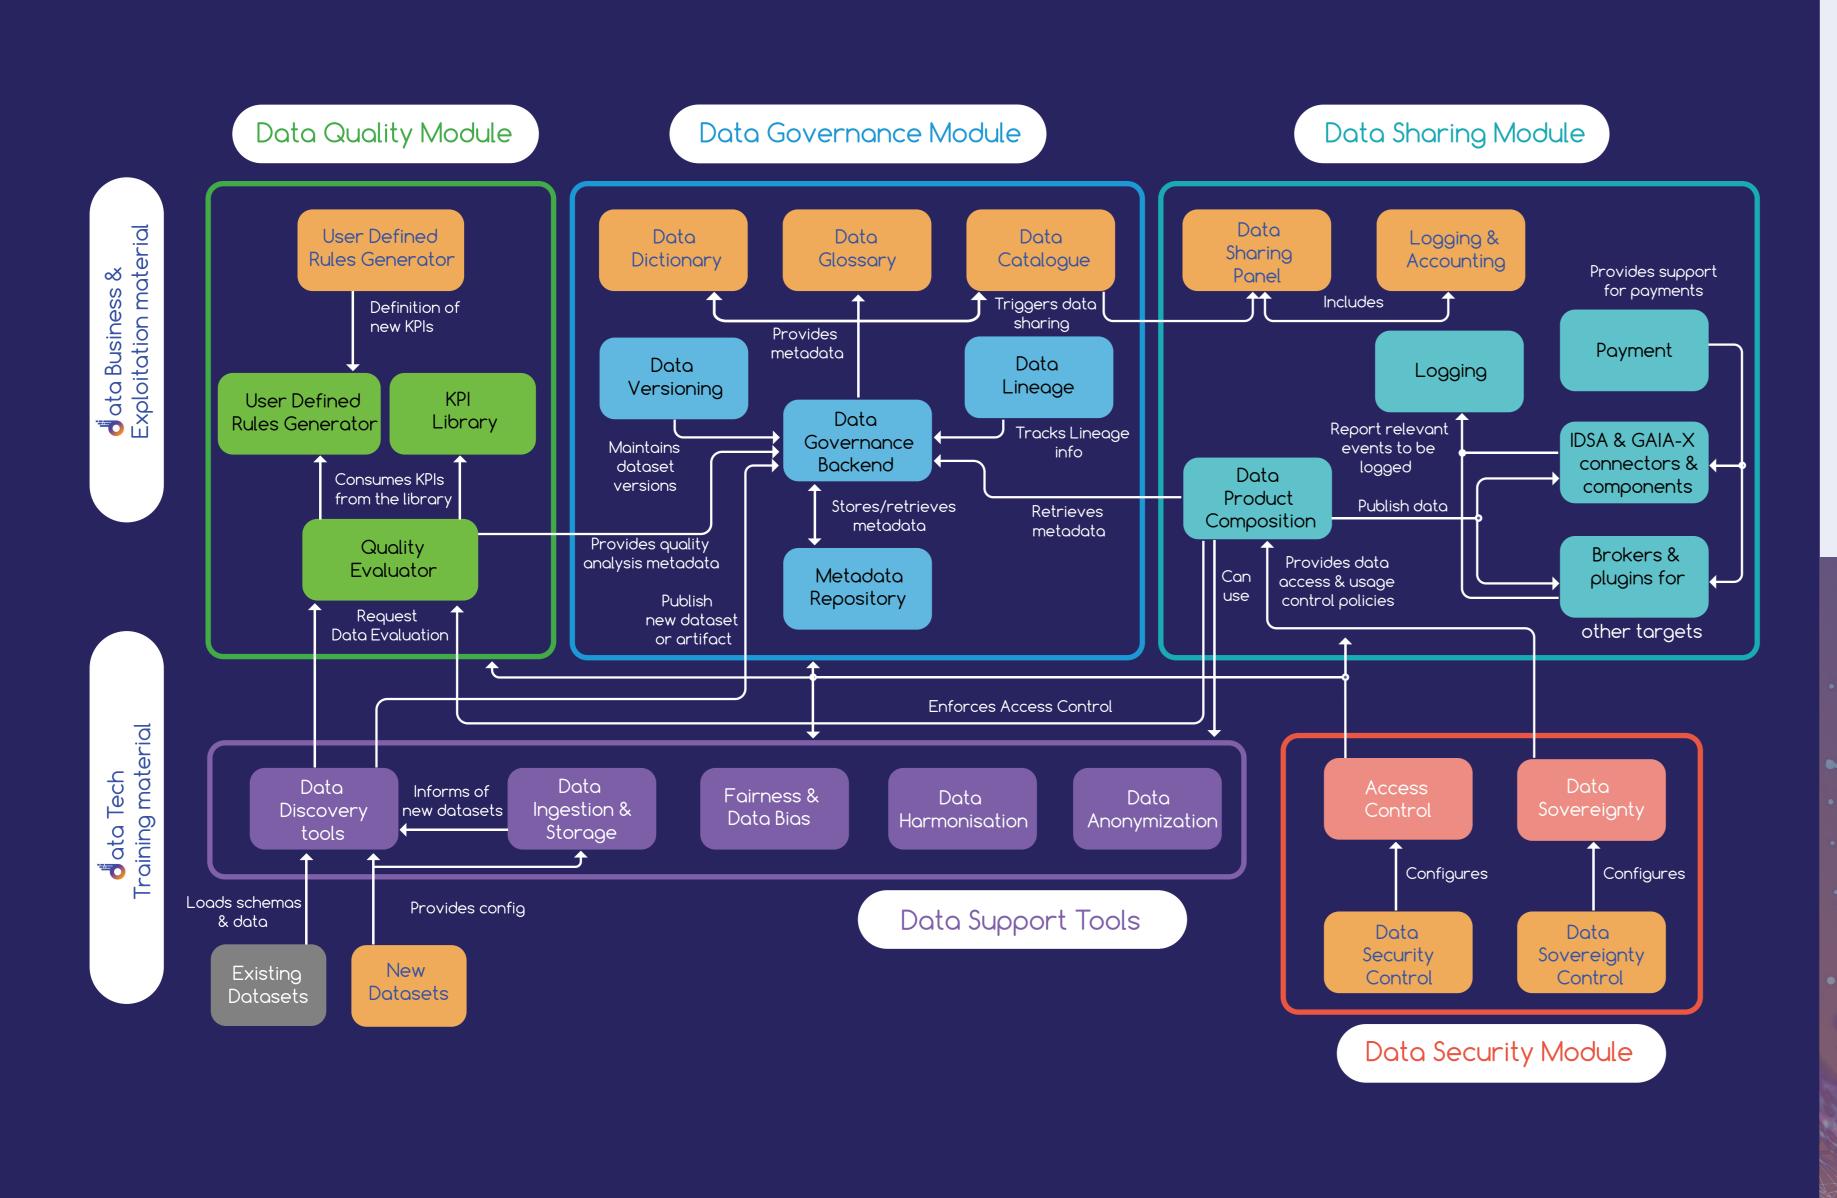

## DATAMITE FRAMEWORK: MODULES & COMPONENTS

DATAMITE provides a collection of open-source modules for data governance, quality and security that can be easily integrated with existing systems and customised/extended with complementary algorithms and mechanisms. Furthermore, it includes a Data Sharing module to share and trade data, aimed at different targets including EU Portals, Data Markets, Data Spaces and Gaia-X, and other European initiatives.

Frontend

Existing system

Data Sharing

Data Quality

USE CASES

PILOTS USE CASES