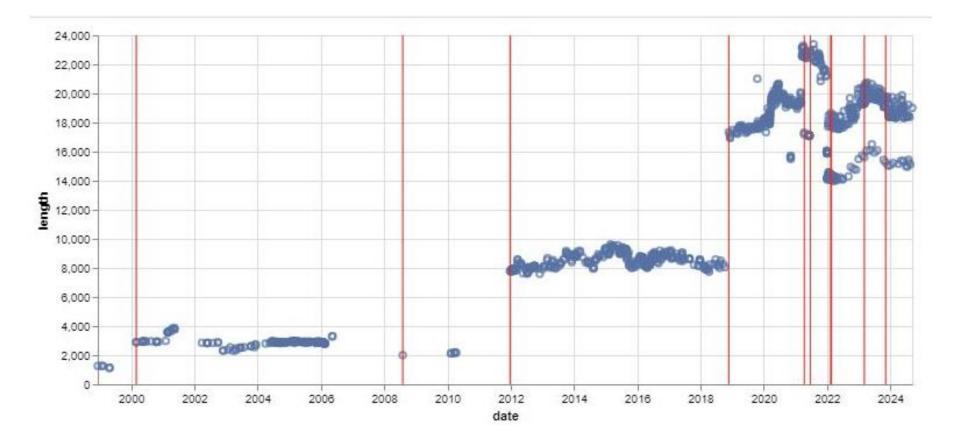

### **NMA:** Periodisation

The diagram "Distribution of the snapshots of the nma.gov.au webpage preserved on the Internet Archive", created by Nadezhda Povroznik, is based on a modified version of the code from the Jupyter Notebook "Find all the archived versions of a web page," available on GLAM Workbench. Original code by Tim Sherratt, accessible at GLAM Workbench, <u>https://glam-workbench.net/web-archives/get-all-versions</u>