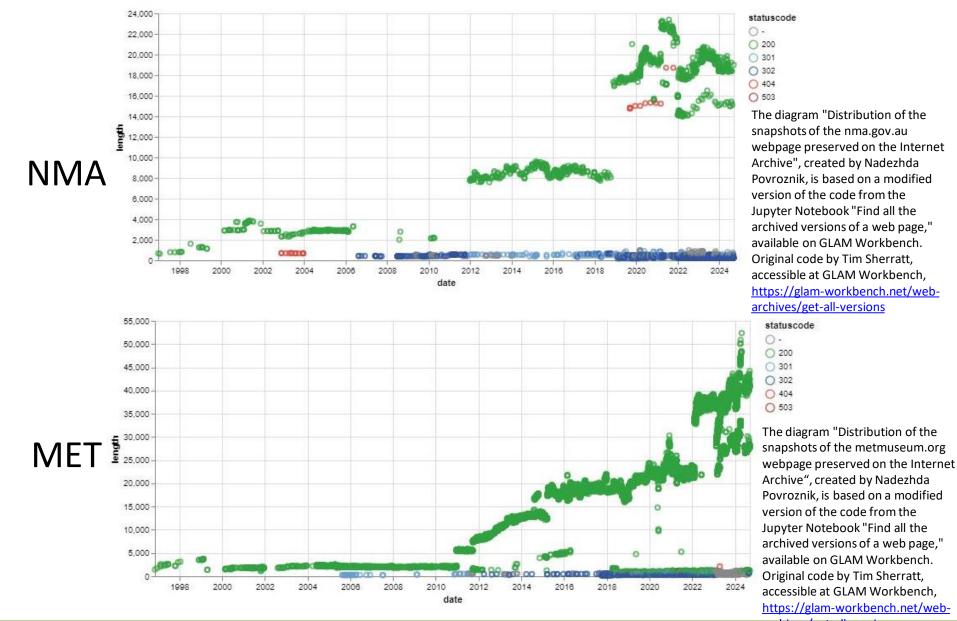

### **NMA:** Periodisation

The diagram "Distribution of the snapshots of the nma.gov.au webpage preserved on the Internet Archive", created by Nadezhda Povroznik, is based on a modified version of the code from the Jupyter Notebook "Find all the archived versions of a web page," available on GLAM Workbench. Original code by Tim Sherratt, accessible at GLAM Workbench, <u>https://glam-workbench.net/web-archives/get-all-versions</u>

# What do we obtain? A Complex of formats

The diagram "Screenshots 1996-2024 of the nma.gov.au webpage", created by Nadezhda Povroznik, is based on a modified version of the code from the Jupyter Notebook "Using screenshots to visualise change in a page over time," available on GLAM Workbench. Original code by Tim Sherratt, accessible at GLAM Workbench, <u>https://glam-workbench.net/web-archives/create-screenshots-overtime/</u>

### NMA

The diagram "Screenshots 1996-2024 of the metmuseum.org webpage", created by Nadezhda Povroznik, is based on a modified version of the code from the Jupyter Notebook "Using screenshots to visualise change in a page over time," available on GLAM Workbench. Original code by Tim Sherratt, accessible at GLAM Workbench, <u>https://glam-workbench.net/web-archives/create-</u>screenshots-over-time/