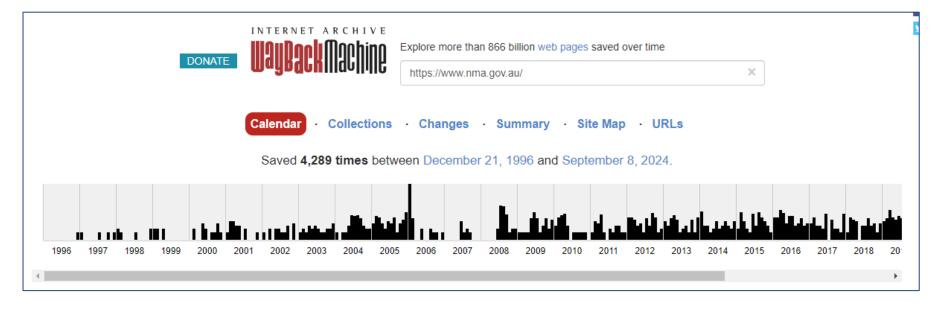

### NMA

Nma.gov.au, Calendar, Wayback Machine, Screenshot on 08.09.2024, https://web.archive.org/web/202400000000 0\*/Nma.gov.au

National Museum of Australia

What's on Exhibitions Collection Products About us Bookings