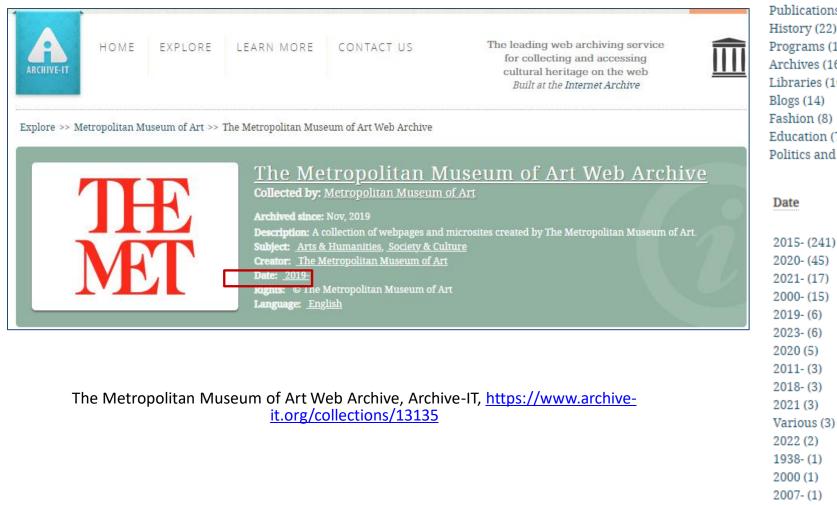

The Metropolitan Museum of Art Web Archive, Archive-IT, <u>https://www.archive-it.org/collections/13135</u>