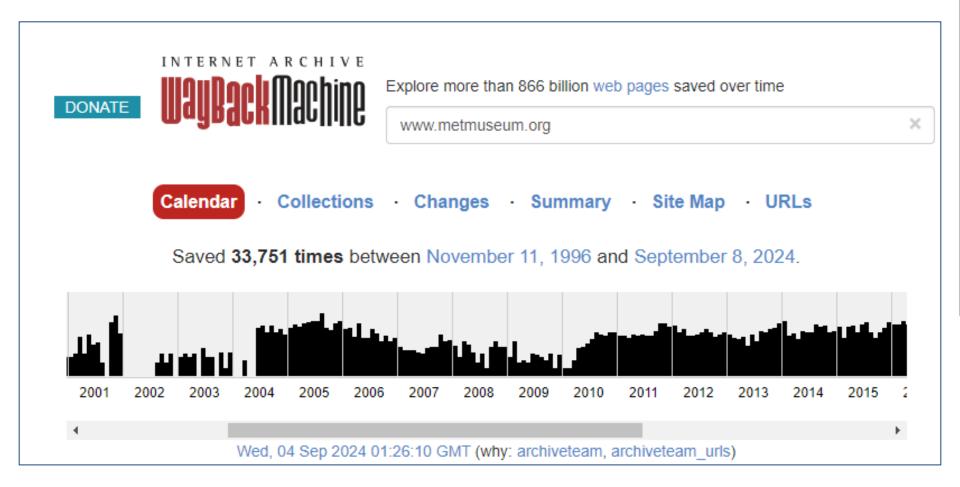

### **Obtaining Data: The MET**

metmuseum.org, Calendar, Wayback Machine, Screenshot on 08.09.2024, <u>https://web.archive.org/web/2024000000000\*/metmuseum.org</u>

### host www.metmuseum.org

|            | Captures   | Unique URLs |
|------------|------------|-------------|
| text/html  | 11,137,508 | 5,693,445   |
| image/jpeg | 4,431,051  | 305,778     |

#### host www.metmuseum.org

Indexed on April 11, 2024. See also: · Parent Domain Summary: metmuseum.org · TLD Summary: org

Saved 33,798 times between November 11, 1996 and September 10, 2024.

| MIME-types                   |             | Year Start       | Year End                                          |
|------------------------------|-------------|------------------|---------------------------------------------------|
| Any MIME-types               |             | ✔ 1996           | 2024                                              |
| All text image               | application | font audio video | 1                                                 |
| Summary on M                 | IIME-types  | Count            |                                                   |
| Quick search on MIME-types.  |             | < 1 2 > >>       | Captures                                          |
|                              | Captures    | Unique URLs      |                                                   |
| text/html                    | 11,137,508  | 5,693,445        |                                                   |
| image/jpeg                   | 4,431,051   | 305,778          |                                                   |
| text/css                     | 869,592     | 50,560           |                                                   |
| image/png                    | 428,525     | 3,861            |                                                   |
| image/svg+xml                | 424,359     | 492              |                                                   |
| font/woff2                   | 374,467     | 1,049            |                                                   |
| image/gif                    | 368,511     | 17,229           | metmuseum.org, Summary, Wayback Machine,          |
| application/json             | 225,383     | 16,729           | Screenshot on 08.09.2024,                         |
| application/javascript       | 224,760     | 178,209          | https://web.archive.org/web/20240000000000*/metmu |
| application/octet-<br>stream | 134,124     | 420              | eum.org                                           |
|                              |             |                  |                                                   |