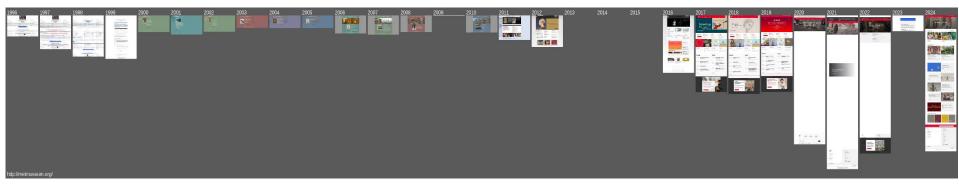

# What do we obtain? A Complex of formats

The diagram "Screenshots 1996-2024 of the nma.gov.au webpage", created by Nadezhda Povroznik, is based on a modified version of the code from the Jupyter Notebook "Using screenshots to visualise change in a page over time," available on GLAM Workbench. Original code by Tim Sherratt, accessible at GLAM Workbench, <u>https://glam-workbench.net/web-archives/create-screenshots-overtime/</u>

### NMA

The diagram "Screenshots 1996-2024 of the metmuseum.org webpage", created by Nadezhda Povroznik, is based on a modified version of the code from the Jupyter Notebook "Using screenshots to visualise change in a page over time," available on GLAM Workbench. Original code by Tim Sherratt, accessible at GLAM Workbench, <u>https://glam-workbench.net/web-archives/create-</u>screenshots-over-time/