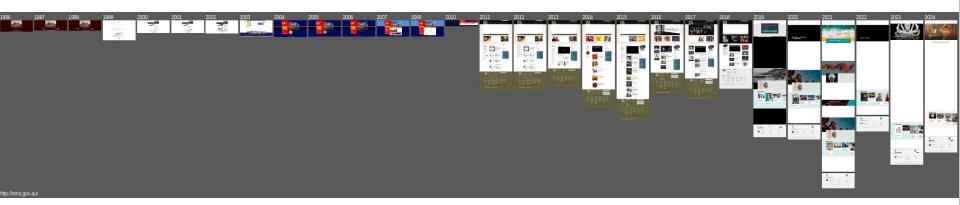

# What do we obtain? A Complex of formats

The diagram "Screenshots 1996-2024 of the nma.gov.au webpage", created by Nadezhda Povroznik, is based on a modified version of the code from the Jupyter Notebook "Using screenshots to visualise change in a page over time," available on GLAM Workbench. Original code by Tim Sherratt, accessible at GLAM Workbench, <u>https://glam-workbench.net/web-archives/create-screenshots-overtime/</u>