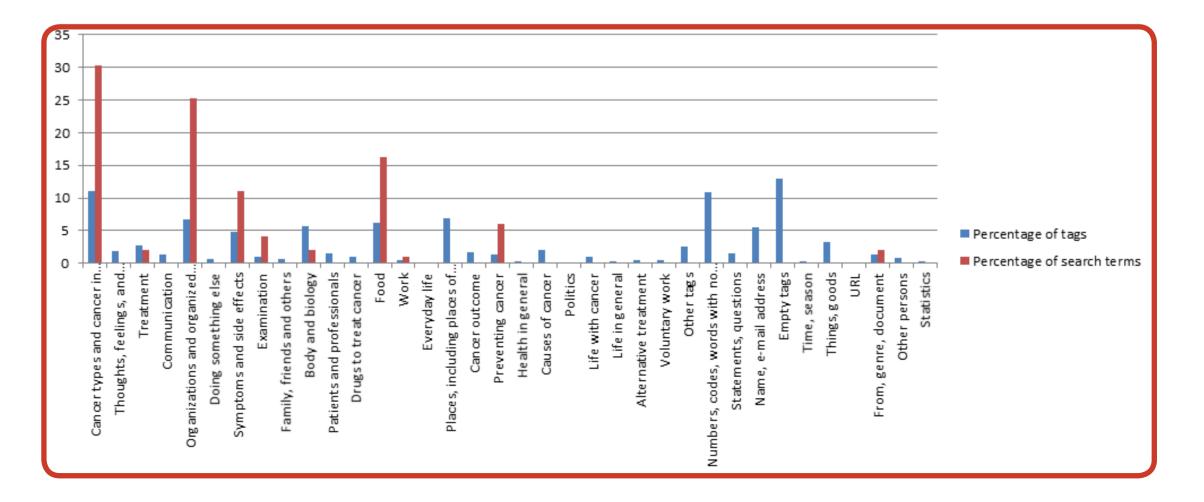

### Take aways

- transaction logs provide knowledge about:
- User's interests and subjects
- Importance of subjects (facets)
- User's special languages
- User level of specificity
- User tags provide a broader picture and more nuances compared to search terms