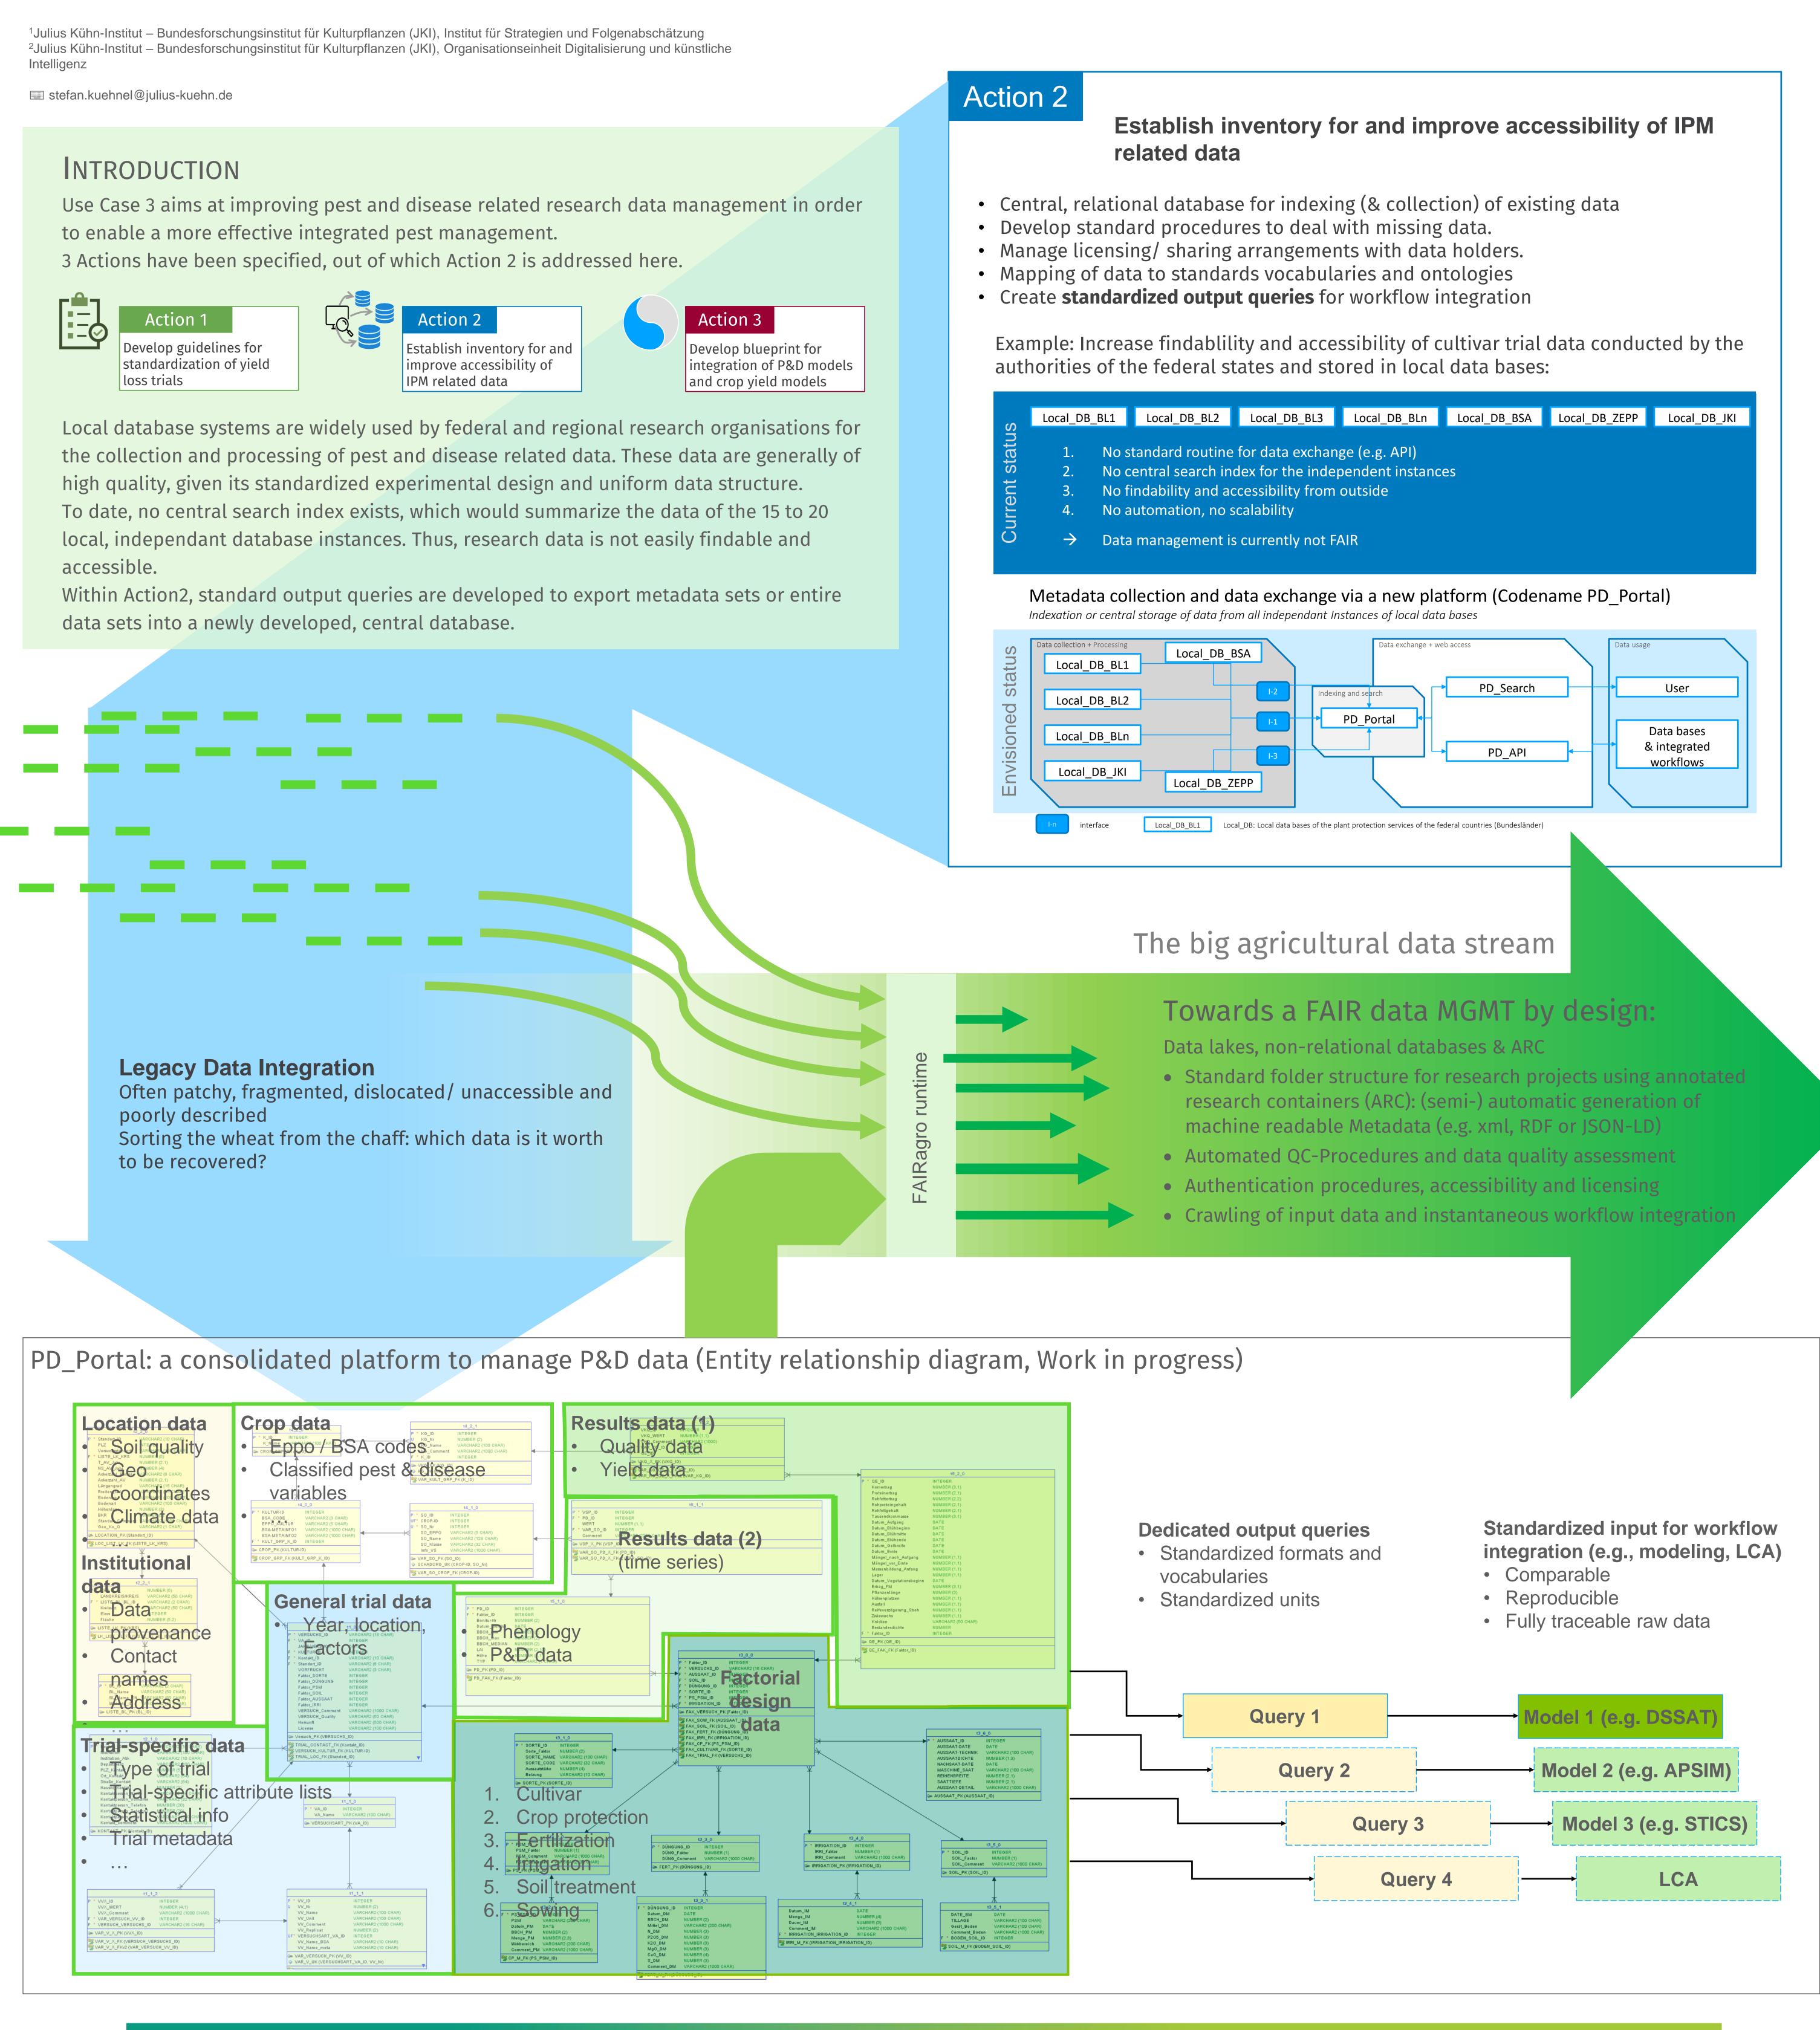

## Streamlining Pest and Disease data

## UC3 Action 2: Towards improved FAIRness

Stefan Kühnel<sup>1</sup>, Christina Wagner<sup>1</sup>, Marissa Lorenzen<sup>1</sup>, Jörg Sellmann<sup>2</sup>, Til Feike<sup>1</sup>

Nationale

Infrastruktur

Forschungsdaten