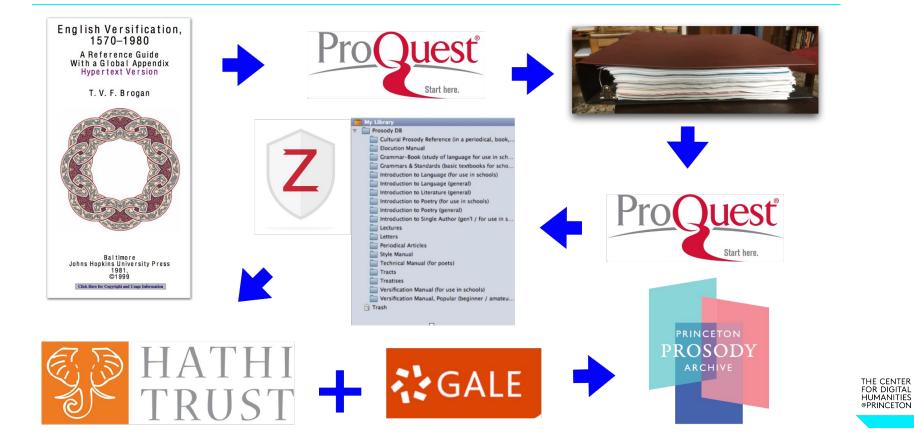

#### **Data Sources**

#### **Technical Architecture as Workflow**

THE CENTER FOR DIGITAL HUMANITIES @PRINCETON

THE CENTER FOR DIGITAL HUMANITIES @PRINCETON

THE CENTER FOR DIGITAL HUMANITIES @PRINCETON