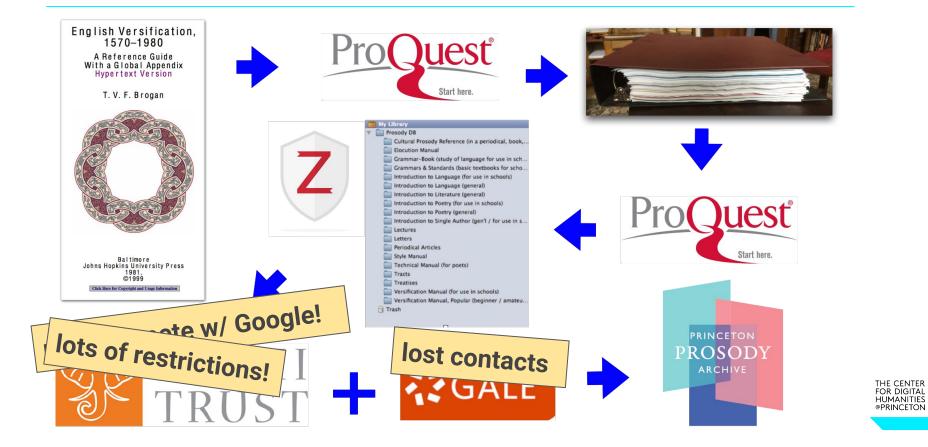

#### **Data Sources**

#### **Technical Architecture as Workflow**

THE CENTER FOR DIGITAL HUMANITIES @PRINCETON

THE CENTER FOR DIGITAL HUMANITIES @PRINCETON

THE CENTER FOR DIGITAL HUMANITIES @PRINCETON

# The Path through the Hedge Maze

- Leverage the power of your institution
- Devise Memoranda of Understandings (MOUs)
- Cultivate relationships with librarians and vendors
- Prepare for change (in contacts & data)
- Create a culture of documentation
- Team continuity is key
- Be persistent advocating for your research needs