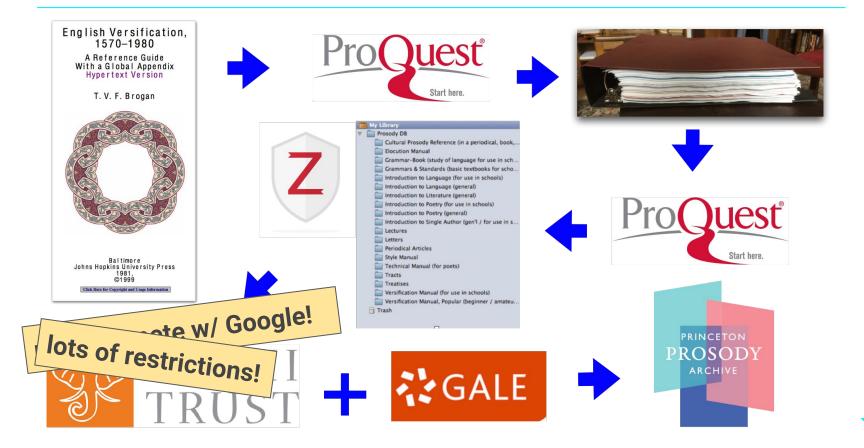

#### **Data Sources**

#### **Technical Architecture as Workflow**

THE CENTER FOR DIGITAL HUMANITIES @PRINCETON

THE CENTER FOR DIGITAL HUMANITIES @PRINCETON

THE CENTER FOR DIGITAL HUMANITIES @PRINCETON

# The Path through the Hedge Maze

- Leverage the power of your institution
- Devise Memoranda of Understandings (MOUs)
- Cultivate relationships with librarians and vendors
- Prepare for change (in contacts & data)
- Create a culture of documentation
- Team continuity is key
- Be persistent advocating for your research needs