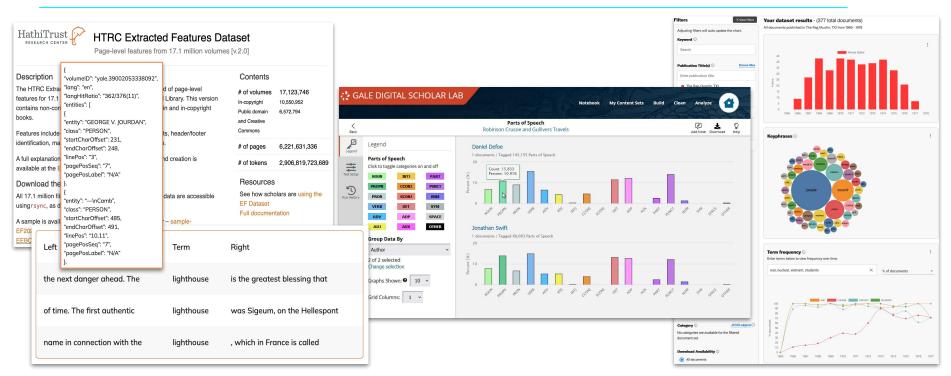

#### **Technical Architecture as Workflow**

THE CENTER FOR DIGITAL HUMANITIES @PRINCETON

THE CENTER FOR DIGITAL HUMANITIES @PRINCETON

THE CENTER FOR DIGITAL HUMANITIES @PRINCETON