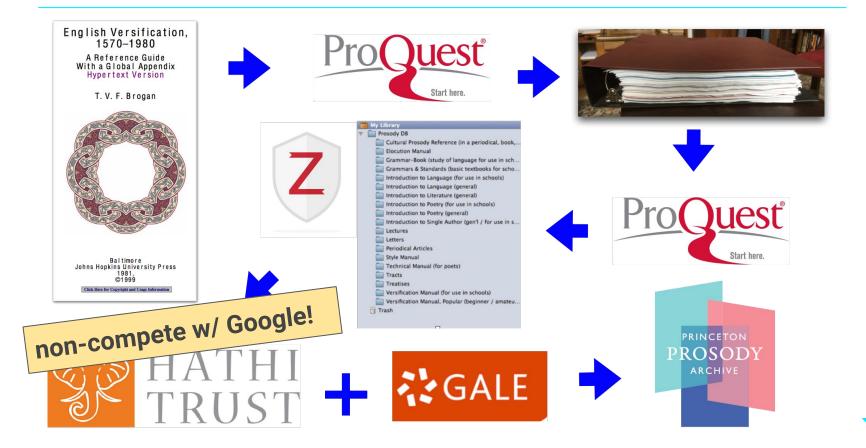

#### **Data Sources**

#### **Technical Architecture as Workflow**

THE CENTER FOR DIGITAL HUMANITIES @PRINCETON

THE CENTER FOR DIGITAL HUMANITIES @PRINCETON

THE CENTER FOR DIGITAL HUMANITIES @PRINCETON

# The Path through the Hedge Maze

- Leverage the power of your institution
- Devise Memoranda of Understandings (MOUs)
- Cultivate relationships with librarians and vendors
- Prepare for change (in contacts & data)
- Create a culture of documentation
- Team continuity is key
- Be persistent advocating for your research needs