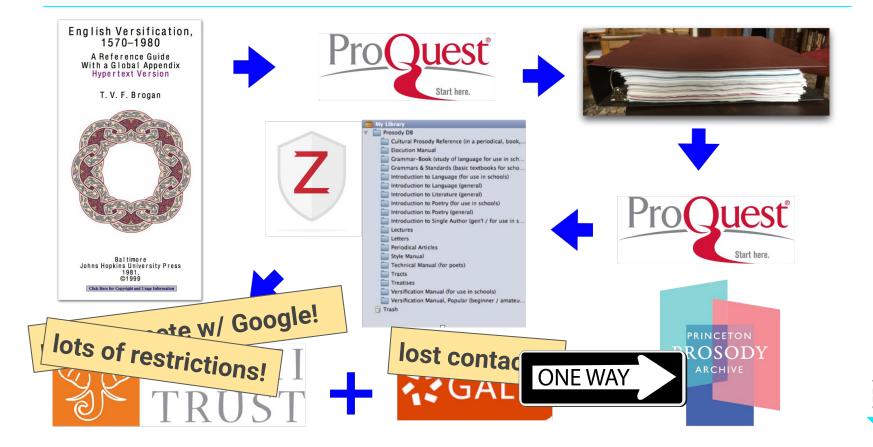

#### **Data Sources**

#### **Technical Architecture as Workflow**

THE CENTER FOR DIGITAL HUMANITIES @PRINCETON

THE CENTER FOR DIGITAL HUMANITIES @PRINCETON

THE CENTER FOR DIGITAL HUMANITIES @PRINCETON

# The Path through the Hedge Maze

- Leverage the power of your institution
- Devise Memoranda of Understandings (MOUs)
- Cultivate relationships with librarians and vendors
- Prepare for change (in contacts & data)
- Create a culture of documentation
- Team continuity is key
- Be persistent advocating for your research needs