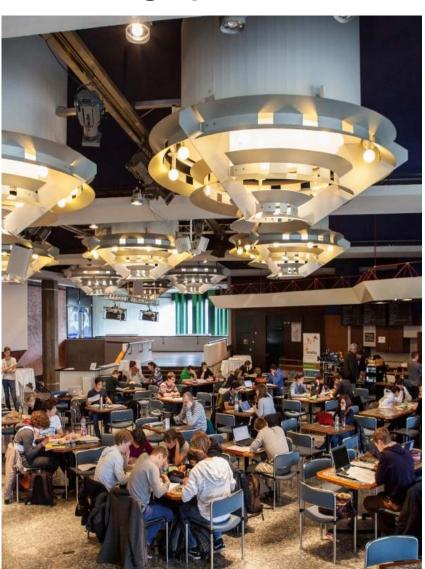

## **KIT Library**

Salkrube Institute of Technology

- 2 Mio. volumes (print and electronic ressources)
- ~ 5000 visitors / day
- Operating 24 / 7
- 960 study spaces in the main library in
   5 reading rooms, 1 textbook-collection,
   10 rooms for group study