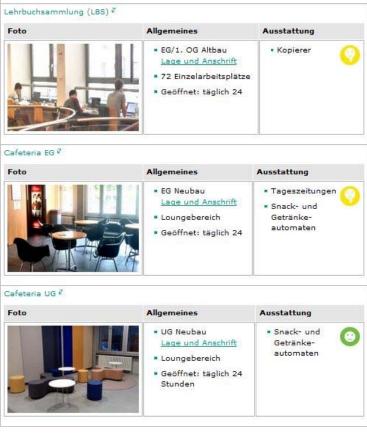

## **KIT Library**

Salkrube Institute of Technology

- 2 Mio. volumes (print and electronic ressources)
- ~ 5000 visitors / day
- Operating 24 / 7
- 960 study spaces in the main library in
   5 reading rooms, 1 textbook-collection,
   10 rooms for group study