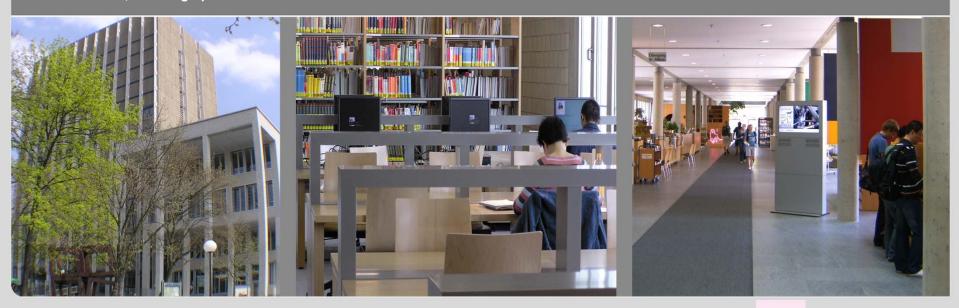

## **KIT Library**

Salkrube Institute of Technology

- 2 Mio. volumes (print and electronic ressources)
- ~ 5000 visitors / day
- Operating 24 / 7
- 960 study spaces in the main library in
   5 reading rooms, 1 textbook-collection,
   10 rooms for group study