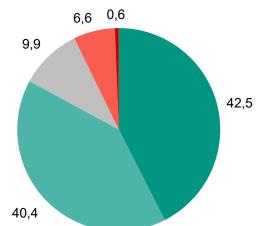

## Representative needs assessment 2015

Where do you work for individual study... and if there was enough space on campus?

Where do you work in study groups

... and if there was enough space on campus?