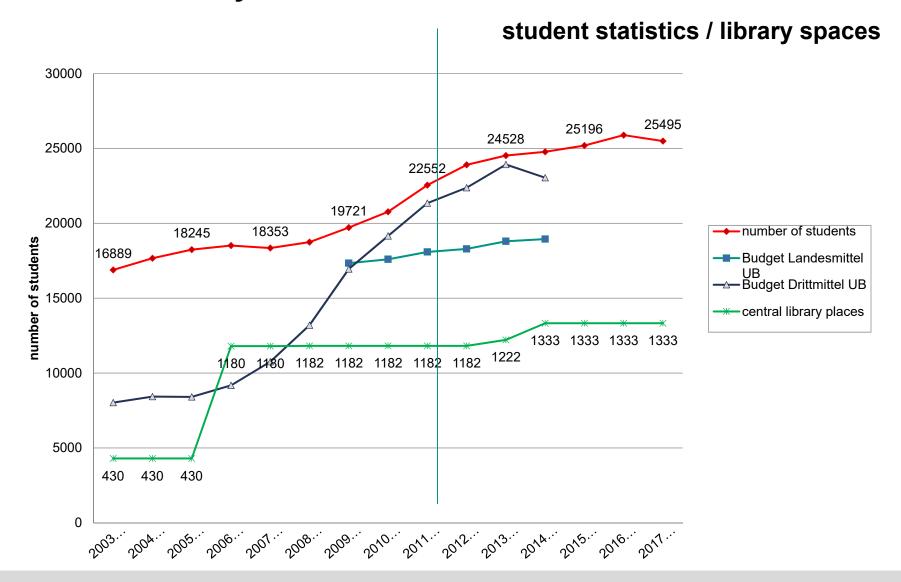

#### **Karlsruhe Institute of Technology**

Founded in 2006, merging univeristy and research center

25.495 students

9.292 employees with 4.987 working in teaching and research

- Raise in student numbers
   from 15.000 (2002)
   up to 25.500 (2017)
- Tighter curriculum
- Long exam periods
- Increase in mandatory group work
- Need to focus in a digitised lifestyle

Friederike Hoebel - Learning Spaces Coordinator