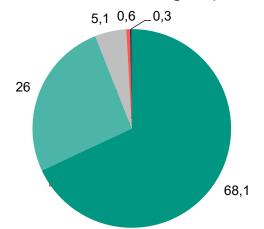

## Representative needs assessment 2015

Where do you work for individual study... and if there was enough space on campus?

Where do you work in study groups

... and if there was enough space on campus?