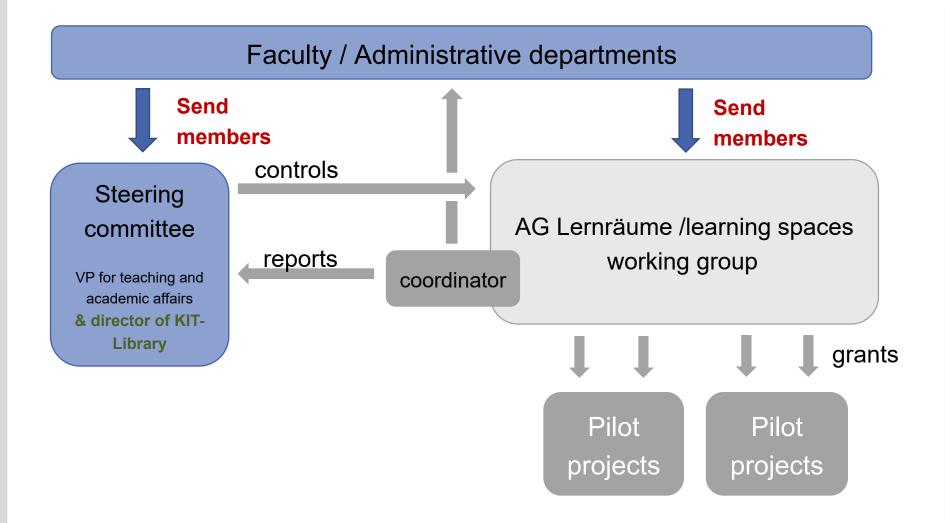

#### The Learning spaces project

#### **Kick-Off Workshop**

July 2014

"resolutions"

- Integration of teaching and learning spaces
- Learning space coordination
- participation

AG Lernräume /

Learning spaces working group

|                   | 4.0                         |                  |
|-------------------|-----------------------------|------------------|
| T-Bibliothek Nord | (BIB-N)                     |                  |
| sesaal 🖟          |                             |                  |
| oto               | Allgemeines                 | Ausstattung      |
|                   | ■ <u>Lage und Anschrift</u> | Internet-PCs     |
| 150               | • 37                        | Kopierer,        |
| 1                 | Einzelarbeitsplätze         | Scanner, Drucker |