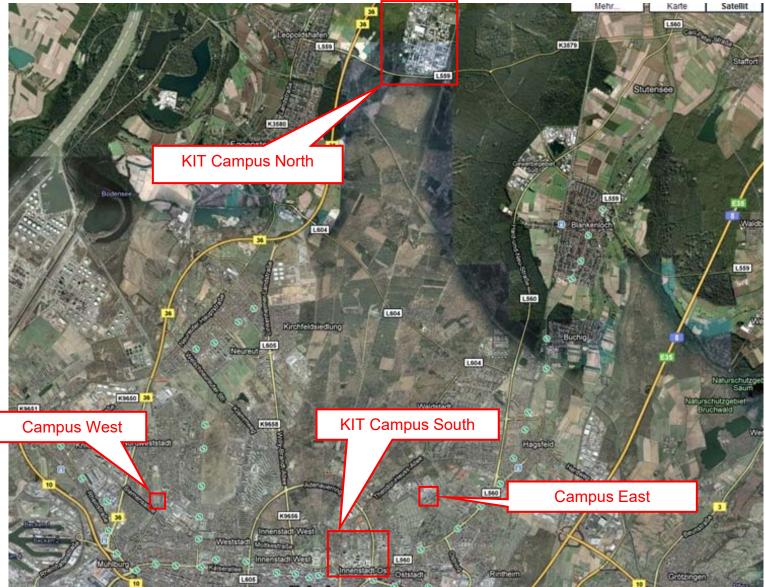

| Lage und Bibliothek                                               | Freie und belegte Plätze Sta                                                                                                                                                                                                                                                                                                                                                                                                                                                                                                                                                                                                                                                                                                                                                                                                                                                                                                                                                                                                                                                                                                                                                                                                                                                                                                                                                                                                                                                                                                                                                                                                                                                                                                                                                                                                                                                                                                                                                                                                                                                                                                   | nd Geöffnet               |
|-------------------------------------------------------------------|--------------------------------------------------------------------------------------------------------------------------------------------------------------------------------------------------------------------------------------------------------------------------------------------------------------------------------------------------------------------------------------------------------------------------------------------------------------------------------------------------------------------------------------------------------------------------------------------------------------------------------------------------------------------------------------------------------------------------------------------------------------------------------------------------------------------------------------------------------------------------------------------------------------------------------------------------------------------------------------------------------------------------------------------------------------------------------------------------------------------------------------------------------------------------------------------------------------------------------------------------------------------------------------------------------------------------------------------------------------------------------------------------------------------------------------------------------------------------------------------------------------------------------------------------------------------------------------------------------------------------------------------------------------------------------------------------------------------------------------------------------------------------------------------------------------------------------------------------------------------------------------------------------------------------------------------------------------------------------------------------------------------------------------------------------------------------------------------------------------------------------|---------------------------|
| KIT Campus Süd:<br>KIT-Bibliothek                                 |                                                                                                                                                                                                                                                                                                                                                                                                                                                                                                                                                                                                                                                                                                                                                                                                                                                                                                                                                                                                                                                                                                                                                                                                                                                                                                                                                                                                                                                                                                                                                                                                                                                                                                                                                                                                                                                                                                                                                                                                                                                                                                                                |                           |
| KIT-Bibliothek Süd, 3. OG (N)<br>Lesesaal Gelsteswiss.            | Plătze gesamt: 164                                                                                                                                                                                                                                                                                                                                                                                                                                                                                                                                                                                                                                                                                                                                                                                                                                                                                                                                                                                                                                                                                                                                                                                                                                                                                                                                                                                                                                                                                                                                                                                                                                                                                                                                                                                                                                                                                                                                                                                                                                                                                                             | 24/7                      |
| KIT-Bibliothek Süd, 2. OG (N)<br>Lesesaal Technik                 | Platze gesamt: 192 Vor 21)                                                                                                                                                                                                                                                                                                                                                                                                                                                                                                                                                                                                                                                                                                                                                                                                                                                                                                                                                                                                                                                                                                                                                                                                                                                                                                                                                                                                                                                                                                                                                                                                                                                                                                                                                                                                                                                                                                                                                                                                                                                                                                     | 24/7<br>fin.              |
| KIT-Bibliothek Süd, 1. OG (N)<br>Lesesaal Wiwi. und Informatik    | Platze gesamt: 176                                                                                                                                                                                                                                                                                                                                                                                                                                                                                                                                                                                                                                                                                                                                                                                                                                                                                                                                                                                                                                                                                                                                                                                                                                                                                                                                                                                                                                                                                                                                                                                                                                                                                                                                                                                                                                                                                                                                                                                                                                                                                                             | 24/7                      |
| KIT-Bibliothek Süd, 3. OG (A)<br>Lesesaal Medienzentrum (LSM) NKV | Plätze gesamt: 56                                                                                                                                                                                                                                                                                                                                                                                                                                                                                                                                                                                                                                                                                                                                                                                                                                                                                                                                                                                                                                                                                                                                                                                                                                                                                                                                                                                                                                                                                                                                                                                                                                                                                                                                                                                                                                                                                                                                                                                                                                                                                                              | 24/7                      |
| KIT-Bibliothek Süd, 2. OG (A)<br>Lesesaal Naturwiss.              | Platze gesamt: 185 Vor 21 N                                                                                                                                                                                                                                                                                                                                                                                                                                                                                                                                                                                                                                                                                                                                                                                                                                                                                                                                                                                                                                                                                                                                                                                                                                                                                                                                                                                                                                                                                                                                                                                                                                                                                                                                                                                                                                                                                                                                                                                                                                                                                                    | 24/7                      |
| KIT-Bibliothek Süd, BG/1. OG (A)<br>Lehrbuchsammlung              | Platze gesamt: 72 Vor 23 i                                                                                                                                                                                                                                                                                                                                                                                                                                                                                                                                                                                                                                                                                                                                                                                                                                                                                                                                                                                                                                                                                                                                                                                                                                                                                                                                                                                                                                                                                                                                                                                                                                                                                                                                                                                                                                                                                                                                                                                                                                                                                                     | 24/7<br>fin.              |
| Campus SUd:<br>Fachbibliotheken etc.                              |                                                                                                                                                                                                                                                                                                                                                                                                                                                                                                                                                                                                                                                                                                                                                                                                                                                                                                                                                                                                                                                                                                                                                                                                                                                                                                                                                                                                                                                                                                                                                                                                                                                                                                                                                                                                                                                                                                                                                                                                                                                                                                                                |                           |
| Fachbibliothek Chemile (FBC)                                      | Plätze gesamt: 193 Vor 50 N                                                                                                                                                                                                                                                                                                                                                                                                                                                                                                                                                                                                                                                                                                                                                                                                                                                                                                                                                                                                                                                                                                                                                                                                                                                                                                                                                                                                                                                                                                                                                                                                                                                                                                                                                                                                                                                                                                                                                                                                                                                                                                    | Mo-Fr 9-19                |
| Lernzentrum am<br>Fasanenschlösschen                              | Platze gesamt: 94 Vor 21)                                                                                                                                                                                                                                                                                                                                                                                                                                                                                                                                                                                                                                                                                                                                                                                                                                                                                                                                                                                                                                                                                                                                                                                                                                                                                                                                                                                                                                                                                                                                                                                                                                                                                                                                                                                                                                                                                                                                                                                                                                                                                                      | Mo-Fr 7-22                |
| Wirtschaftswissenschaftliche<br>Fakultätsbibliothek 🗗             | Platze gesamt: 90 Vor 14 i                                                                                                                                                                                                                                                                                                                                                                                                                                                                                                                                                                                                                                                                                                                                                                                                                                                                                                                                                                                                                                                                                                                                                                                                                                                                                                                                                                                                                                                                                                                                                                                                                                                                                                                                                                                                                                                                                                                                                                                                                                                                                                     | Mo-Fr 9-20                |
| Fachbibliothek Physik (FBP)                                       | Plätze gesamt: 86                                                                                                                                                                                                                                                                                                                                                                                                                                                                                                                                                                                                                                                                                                                                                                                                                                                                                                                                                                                                                                                                                                                                                                                                                                                                                                                                                                                                                                                                                                                                                                                                                                                                                                                                                                                                                                                                                                                                                                                                                                                                                                              | Mo-Fr 9-20<br>Sa 9-14     |
| Informatikbibilothek #7                                           | Plätze gesamt: 59                                                                                                                                                                                                                                                                                                                                                                                                                                                                                                                                                                                                                                                                                                                                                                                                                                                                                                                                                                                                                                                                                                                                                                                                                                                                                                                                                                                                                                                                                                                                                                                                                                                                                                                                                                                                                                                                                                                                                                                                                                                                                                              | Mo-Fr 9-22<br>Sa 9-12.30  |
| Fachbibliothek Mathematik (f                                      | Plätze gesamt: 40                                                                                                                                                                                                                                                                                                                                                                                                                                                                                                                                                                                                                                                                                                                                                                                                                                                                                                                                                                                                                                                                                                                                                                                                                                                                                                                                                                                                                                                                                                                                                                                                                                                                                                                                                                                                                                                                                                                                                                                                                                                                                                              | Mo-Fr 9-19                |
| Fakultätsbibliothek Architektur i (                               | Plätze gesamt: 15                                                                                                                                                                                                                                                                                                                                                                                                                                                                                                                                                                                                                                                                                                                                                                                                                                                                                                                                                                                                                                                                                                                                                                                                                                                                                                                                                                                                                                                                                                                                                                                                                                                                                                                                                                                                                                                                                                                                                                                                                                                                                                              | Mo-Fr 9-17                |
| SKIT Campus Nord                                                  |                                                                                                                                                                                                                                                                                                                                                                                                                                                                                                                                                                                                                                                                                                                                                                                                                                                                                                                                                                                                                                                                                                                                                                                                                                                                                                                                                                                                                                                                                                                                                                                                                                                                                                                                                                                                                                                                                                                                                                                                                                                                                                                                |                           |
| KIT-Bibliothek Nord                                               | Platze gesamt: 37                                                                                                                                                                                                                                                                                                                                                                                                                                                                                                                                                                                                                                                                                                                                                                                                                                                                                                                                                                                                                                                                                                                                                                                                                                                                                                                                                                                                                                                                                                                                                                                                                                                                                                                                                                                                                                                                                                                                                                                                                                                                                                              | Ma-Da 8-18.30<br>Fr 8-17* |
| Campus Moltke                                                     | AND DESCRIPTION OF THE PROPERTY OF THE PROPERT |                           |
| Earthilliothal Horbritida Patirniha                               |                                                                                                                                                                                                                                                                                                                                                                                                                                                                                                                                                                                                                                                                                                                                                                                                                                                                                                                                                                                                                                                                                                                                                                                                                                                                                                                                                                                                                                                                                                                                                                                                                                                                                                                                                                                                                                                                                                                                                                                                                                                                                                                                | Ma-5a 5-34                |