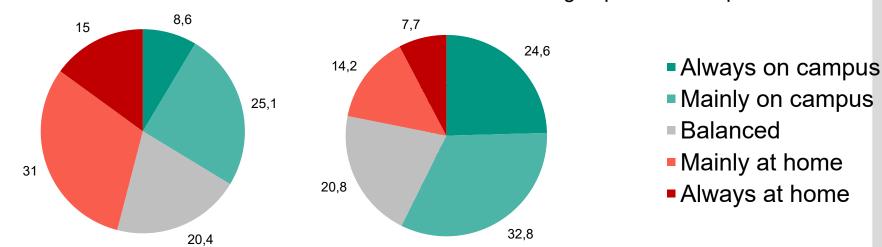

## Representative needs assessment 2015

Where do you work for individual study... and if there was enough space on campus?

Where do you work in study groups

... and if there was enough space on campus?