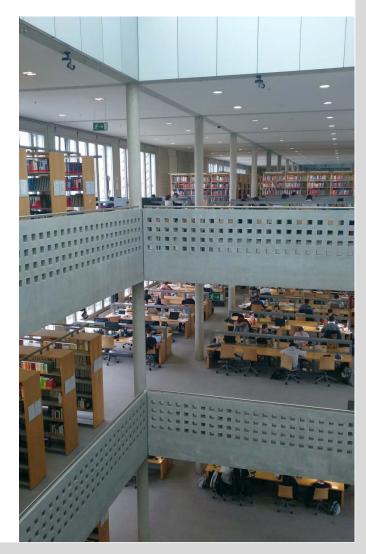

## **KIT Library**

Salkrube Institute of Technology

- 2 Mio. volumes (print and electronic ressources)
- ~ 5000 visitors / day
- Operating 24 / 7
- 960 study spaces in the main library in
   5 reading rooms, 1 textbook-collection,
   10 rooms for group study