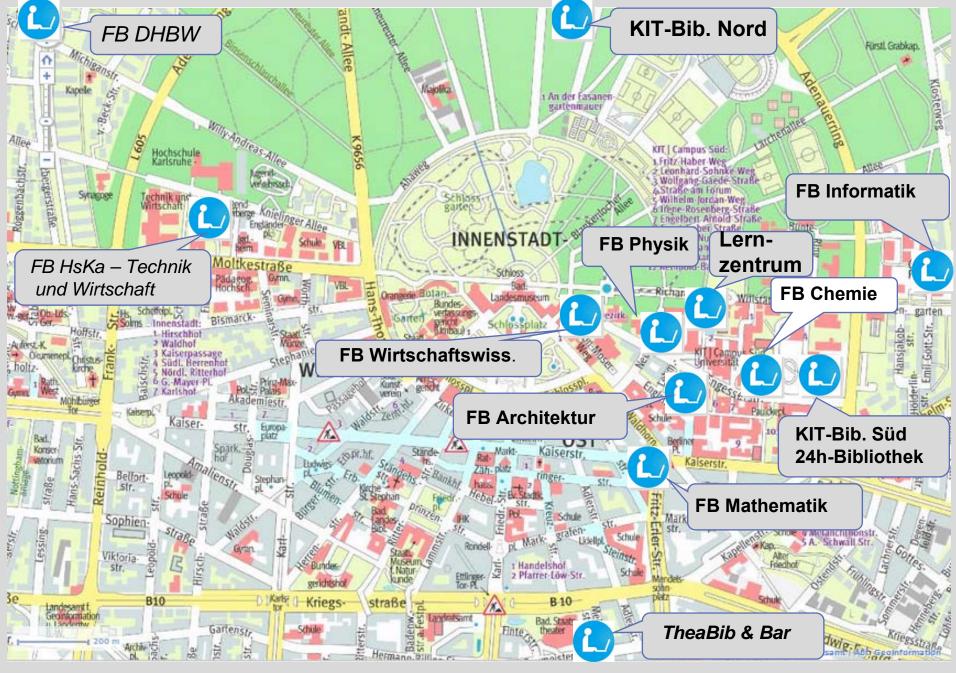

#### **Kick-Off Workshop**

July 2014

"resolutions"

- Integration of teaching and learning spaces
- Learning space coordination
- participation

AG Lernräume /

Learning spaces working group

|                   | 4.0                         |                  |
|-------------------|-----------------------------|------------------|
| T-Bibliothek Nord | (BIB-N)                     |                  |
| sesaal 🖟          |                             |                  |
| oto               | Allgemeines                 | Ausstattung      |
|                   | ■ <u>Lage und Anschrift</u> | Internet-PCs     |
| 150               | • 37                        | Kopierer,        |
| 1                 | Einzelarbeitsplätze         | Scanner, Drucker |

| Lage und Bibliothek                                               | Freie und belegte Plätze Sta                                                                                                                                                                                                                                                                                                                                                                                                                                                                                                                                                                                                                                                                                                                                                                                                                                                                                                                                                                                                                                                                                                                                                                                                                                                                                                                                                                                                                                                                                                                                                                                                                                                                                                                                                                                                                                                                                                                                                                                                                                                                                                   | nd Geöffnet               |
|-------------------------------------------------------------------|--------------------------------------------------------------------------------------------------------------------------------------------------------------------------------------------------------------------------------------------------------------------------------------------------------------------------------------------------------------------------------------------------------------------------------------------------------------------------------------------------------------------------------------------------------------------------------------------------------------------------------------------------------------------------------------------------------------------------------------------------------------------------------------------------------------------------------------------------------------------------------------------------------------------------------------------------------------------------------------------------------------------------------------------------------------------------------------------------------------------------------------------------------------------------------------------------------------------------------------------------------------------------------------------------------------------------------------------------------------------------------------------------------------------------------------------------------------------------------------------------------------------------------------------------------------------------------------------------------------------------------------------------------------------------------------------------------------------------------------------------------------------------------------------------------------------------------------------------------------------------------------------------------------------------------------------------------------------------------------------------------------------------------------------------------------------------------------------------------------------------------|---------------------------|
| KIT Campus Süd:<br>KIT-Bibliothek                                 |                                                                                                                                                                                                                                                                                                                                                                                                                                                                                                                                                                                                                                                                                                                                                                                                                                                                                                                                                                                                                                                                                                                                                                                                                                                                                                                                                                                                                                                                                                                                                                                                                                                                                                                                                                                                                                                                                                                                                                                                                                                                                                                                |                           |
| KIT-Bibliothek Süd, 3. OG (N)<br>Lesesaal Gelsteswiss.            | Plătze gesamt: 164                                                                                                                                                                                                                                                                                                                                                                                                                                                                                                                                                                                                                                                                                                                                                                                                                                                                                                                                                                                                                                                                                                                                                                                                                                                                                                                                                                                                                                                                                                                                                                                                                                                                                                                                                                                                                                                                                                                                                                                                                                                                                                             | 24/7                      |
| KIT-Bibliothek Süd, 2. OG (N)<br>Lesesaal Technik                 | Platze gesamt: 192 Vor 21)                                                                                                                                                                                                                                                                                                                                                                                                                                                                                                                                                                                                                                                                                                                                                                                                                                                                                                                                                                                                                                                                                                                                                                                                                                                                                                                                                                                                                                                                                                                                                                                                                                                                                                                                                                                                                                                                                                                                                                                                                                                                                                     | 24/7<br>fin.              |
| KIT-Bibliothek Süd, 1. OG (N)<br>Lesesaal Wiwi. und Informatik    | Platze gesamt: 176                                                                                                                                                                                                                                                                                                                                                                                                                                                                                                                                                                                                                                                                                                                                                                                                                                                                                                                                                                                                                                                                                                                                                                                                                                                                                                                                                                                                                                                                                                                                                                                                                                                                                                                                                                                                                                                                                                                                                                                                                                                                                                             | 24/7                      |
| KIT-Bibliothek Süd, 3. OG (A)<br>Lesesaal Medienzentrum (LSM) NKV | Plätze gesamt: 56                                                                                                                                                                                                                                                                                                                                                                                                                                                                                                                                                                                                                                                                                                                                                                                                                                                                                                                                                                                                                                                                                                                                                                                                                                                                                                                                                                                                                                                                                                                                                                                                                                                                                                                                                                                                                                                                                                                                                                                                                                                                                                              | 24/7                      |
| KIT-Bibliothek Süd, 2. OG (A)<br>Lesesaal Naturwiss.              | Platze gesamt: 185 Vor 21 N                                                                                                                                                                                                                                                                                                                                                                                                                                                                                                                                                                                                                                                                                                                                                                                                                                                                                                                                                                                                                                                                                                                                                                                                                                                                                                                                                                                                                                                                                                                                                                                                                                                                                                                                                                                                                                                                                                                                                                                                                                                                                                    | 24/7                      |
| KIT-Bibliothek Süd, BG/1. OG (A)<br>Lehrbuchsammlung              | Platze gesamt: 72 Vor 23 i                                                                                                                                                                                                                                                                                                                                                                                                                                                                                                                                                                                                                                                                                                                                                                                                                                                                                                                                                                                                                                                                                                                                                                                                                                                                                                                                                                                                                                                                                                                                                                                                                                                                                                                                                                                                                                                                                                                                                                                                                                                                                                     | 24/7<br>fin.              |
| Campus SUd:<br>Fachbibliotheken etc.                              |                                                                                                                                                                                                                                                                                                                                                                                                                                                                                                                                                                                                                                                                                                                                                                                                                                                                                                                                                                                                                                                                                                                                                                                                                                                                                                                                                                                                                                                                                                                                                                                                                                                                                                                                                                                                                                                                                                                                                                                                                                                                                                                                |                           |
| Fachbibliothek Chemile (FBC)                                      | Plätze gesamt: 193 Vor 50 N                                                                                                                                                                                                                                                                                                                                                                                                                                                                                                                                                                                                                                                                                                                                                                                                                                                                                                                                                                                                                                                                                                                                                                                                                                                                                                                                                                                                                                                                                                                                                                                                                                                                                                                                                                                                                                                                                                                                                                                                                                                                                                    | Mo-Fr 9-19                |
| Lernzentrum am<br>Fasanenschlösschen                              | Platze gesamt: 94 Vor 21)                                                                                                                                                                                                                                                                                                                                                                                                                                                                                                                                                                                                                                                                                                                                                                                                                                                                                                                                                                                                                                                                                                                                                                                                                                                                                                                                                                                                                                                                                                                                                                                                                                                                                                                                                                                                                                                                                                                                                                                                                                                                                                      | Mo-Fr 7-22                |
| Wirtschaftswissenschaftliche<br>Fakultätsbibliothek 🗗             | Platze gesamt: 90 Vor 14 i                                                                                                                                                                                                                                                                                                                                                                                                                                                                                                                                                                                                                                                                                                                                                                                                                                                                                                                                                                                                                                                                                                                                                                                                                                                                                                                                                                                                                                                                                                                                                                                                                                                                                                                                                                                                                                                                                                                                                                                                                                                                                                     | Mo-Fr 9-20                |
| Fachbibliothek Physik (FBP)                                       | Plätze gesamt: 86                                                                                                                                                                                                                                                                                                                                                                                                                                                                                                                                                                                                                                                                                                                                                                                                                                                                                                                                                                                                                                                                                                                                                                                                                                                                                                                                                                                                                                                                                                                                                                                                                                                                                                                                                                                                                                                                                                                                                                                                                                                                                                              | Mo-Fr 9-20<br>Sa 9-14     |
| Informatikbibilothek #7                                           | Plätze gesamt: 59                                                                                                                                                                                                                                                                                                                                                                                                                                                                                                                                                                                                                                                                                                                                                                                                                                                                                                                                                                                                                                                                                                                                                                                                                                                                                                                                                                                                                                                                                                                                                                                                                                                                                                                                                                                                                                                                                                                                                                                                                                                                                                              | Mo-Fr 9-22<br>Sa 9-12.30  |
| Fachbibliothek Mathematik (f                                      | Plätze gesamt: 40                                                                                                                                                                                                                                                                                                                                                                                                                                                                                                                                                                                                                                                                                                                                                                                                                                                                                                                                                                                                                                                                                                                                                                                                                                                                                                                                                                                                                                                                                                                                                                                                                                                                                                                                                                                                                                                                                                                                                                                                                                                                                                              | Mo-Fr 9-19                |
| Fakultätsbibliothek Architektur i (                               | Plätze gesamt: 15                                                                                                                                                                                                                                                                                                                                                                                                                                                                                                                                                                                                                                                                                                                                                                                                                                                                                                                                                                                                                                                                                                                                                                                                                                                                                                                                                                                                                                                                                                                                                                                                                                                                                                                                                                                                                                                                                                                                                                                                                                                                                                              | Mo-Fr 9-17                |
| SKIT Campus Nord                                                  |                                                                                                                                                                                                                                                                                                                                                                                                                                                                                                                                                                                                                                                                                                                                                                                                                                                                                                                                                                                                                                                                                                                                                                                                                                                                                                                                                                                                                                                                                                                                                                                                                                                                                                                                                                                                                                                                                                                                                                                                                                                                                                                                |                           |
| KIT-Bibliothek Nord                                               | Platze gesamt: 37                                                                                                                                                                                                                                                                                                                                                                                                                                                                                                                                                                                                                                                                                                                                                                                                                                                                                                                                                                                                                                                                                                                                                                                                                                                                                                                                                                                                                                                                                                                                                                                                                                                                                                                                                                                                                                                                                                                                                                                                                                                                                                              | Ma-Da 8-18.30<br>Fr 8-17* |
| Campus Moltke                                                     | AND DESCRIPTION OF THE PROPERTY OF THE PROPERT |                           |
| Earthilliothal Horbritida Patirniha                               |                                                                                                                                                                                                                                                                                                                                                                                                                                                                                                                                                                                                                                                                                                                                                                                                                                                                                                                                                                                                                                                                                                                                                                                                                                                                                                                                                                                                                                                                                                                                                                                                                                                                                                                                                                                                                                                                                                                                                                                                                                                                                                                                | Ma-5a 5-34                |