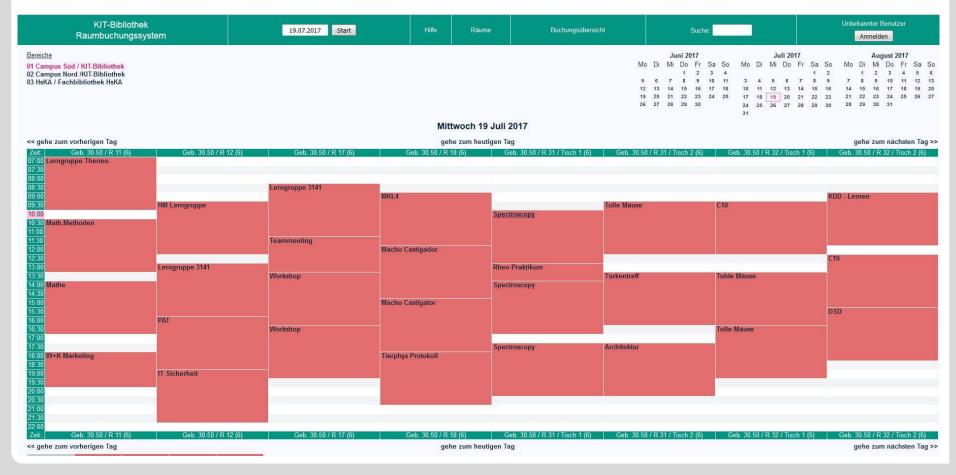

## **KIT Library**

Salkrube Institute of Technology

- 2 Mio. volumes (print and electronic ressources)
- ~ 5000 visitors / day
- Operating 24 / 7
- 960 study spaces in the main library in
   5 reading rooms, 1 textbook-collection,
   10 rooms for group study