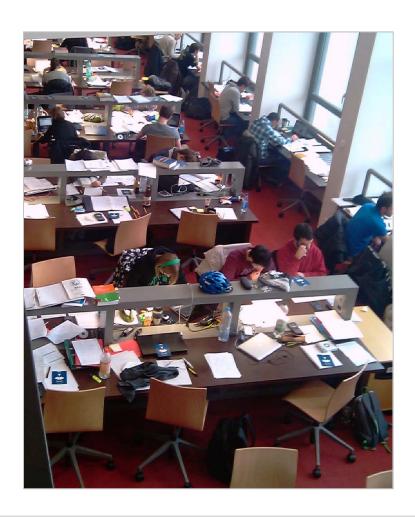

## **KIT Library**

Salkrube Institute of Technology

- 2 Mio. volumes (print and electronic ressources)
- ~ 5000 visitors / day
- Operating 24 / 7
- 960 study spaces in the main library in
   5 reading rooms, 1 textbook-collection,
   10 rooms for group study

- Raise in student numbers
   from 15.000 (2002)
   up to 25.500 (2017)
- Tighter curriculum
- Long exam periods
- Increase in mandatory group work
- Need to focus in a digitised lifestyle

Friederike Hoebel - Learning Spaces Coordinator