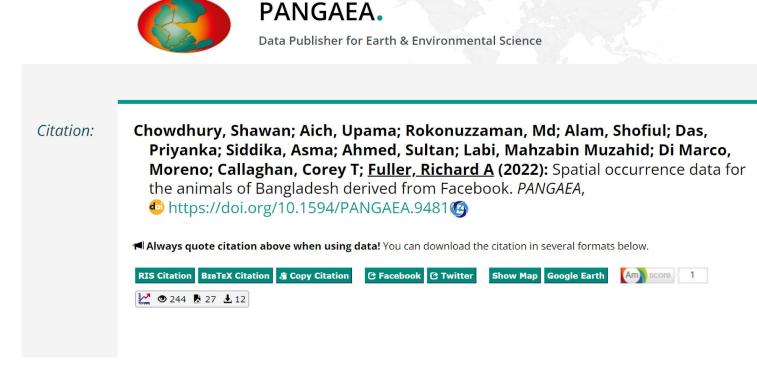

# Plans / Future Activities

Use Case example: photos shared through social media channels

SEARCH SUBMIT HELP ABOUT CONTA