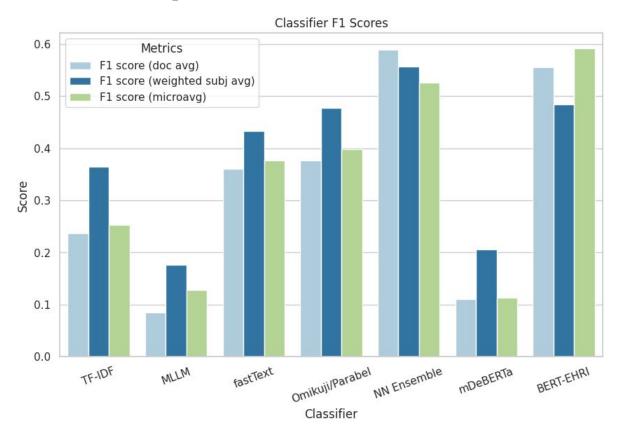

#### **Experiment:** quantitative evaluation

For quantitative evaluation, we **assume** that the terms assigned to EHRI-ingested records are complete and correct (gold standard)

- Computed F1 scores:
  - Micro-averaged (taking into account total true positives, false negatives and false positives)
  - Weighted macro-averaged (computing the metrics per label weighted by each label's number of true instances)
  - Averaged per document
- All of these scores range from zero to one, with one being the best possible score.

 The model used for zero-shot classification was trained on a CommonCrawl dataset which might have already "seen" some of the descriptions in our dataset

Based on our experiments:

- ASI tools tested here only usable in a semi-ASI scenario
- Ability of LLM-based zero-shot classification to correctly predict more specific ("narrower") labels potentially useful as part of a data augmentation effort
- NN Ensemble model on a par with fine-tuned BERT (if not better)
- Future work: fine-tuning multilingual LLMs with a more balanced dataset, experimenting with more SOTA models