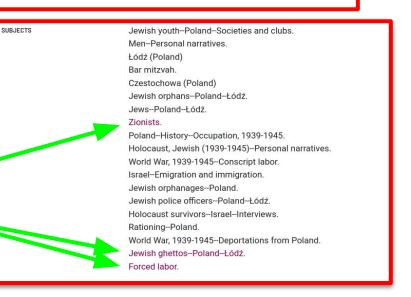

#### SUBJECTS

Jewish youth--Poland--Societies and clubs. Men-Personal narratives. Łódź (Poland) Bar mitzvah. Czestochowa (Poland) Jewish orphans--Poland--Łódź. Jews--Poland--Łódź. **Zionists** Poland--History--Occupation, 1939-1945. Holocaust, Jewish (1939-1945)--Personal narratives. World War, 1939-1945--Conscript labor. Israel-Emigration and immigration. Jewish orphanages--Poland. Jewish police officers--Poland--Łódź. Holocaust survivors--Israel--Interviews Rationing--Poland. World War, 1939-1945--Deportations from Poland. Jewish ghettos--Poland--Łódź. Forced labor.