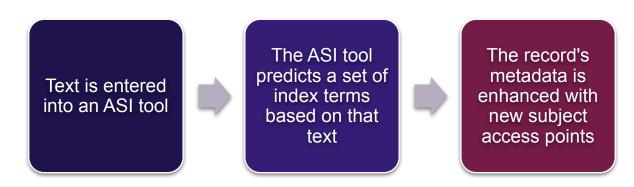

# **Typical Subject Indexing Process**

Determine what its subject content is Decide what subjects should be indexed Translate subject(s) into specific index terms

RESEARCH INFRASTRUCTURE

# **Automated Subject Indexing (ASI)**

Automated subject indexing is the use of machine-based methods to perform the subject indexing steps typically performed by human indexers (Golub, 2021).

# ASI & EHRI

EHRI has been experimenting with most of the aforementioned approaches.

- The text and the subject terms of already ingested EHRI Portal archival descriptions are used as a dataset for training ML models.
- These models predict suitable EHRI Terms for any text we pass through them based on what terms were assigned to similar descriptions in the past.