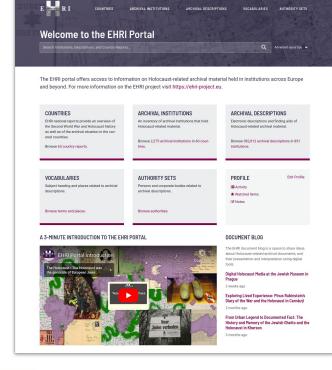

# EHRI's Mission

- The European Holocaust Research Infrastructure (EHRI) seeks to improve access to information about Holocaust-related archival material held by different institutions around the world
- One way it does this is the EHRI Portal, which makes collection metadata more accessible and interconnected

🗈 🗧 EHRI - Welcome to the × +

O A https://portal.ehri-project.eu

 $\leftarrow \rightarrow C$ 