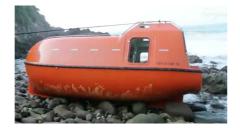

# **CASE OVERVIEW**: 08/09/2013 - 15/01/2015

| DEPARTURE POINT                                 | INTERCEPTION POINT                                 | INTERCEPTING VESSELS                                                      | AFTERMATH                                                                                                   |
|-------------------------------------------------|----------------------------------------------------|---------------------------------------------------------------------------|-------------------------------------------------------------------------------------------------------------|
|                                                 | 30 Nautical miles off<br>Christmas Island          | HMAS Maitland                                                             | Placed in immigration<br>detention                                                                          |
|                                                 | West of Ashmore Reef                               | ACV Triton, Australiam<br>Customs vessel                                  | Migrants were interviewed<br>by an Indian consular<br>official in Darwin, then<br>returned to India         |
| PNG or Indonesia                                | Boigu Island, Queensland,<br>Australia             | ACV Botany Bay                                                            | Migrants taken to Horn<br>Island and then returned<br>to PNG                                                |
| Indonesia                                       | 145 Nautical miles North of<br>Christmas Island    | HMAS Maryborough                                                          |                                                                                                             |
|                                                 | 40 Nautical miles<br>off Java                      | Australian Navy                                                           |                                                                                                             |
|                                                 | NNW of Darwin                                      | ACV Triton, Australian Navy                                               | Migrants detained on<br>Christmas Island                                                                    |
|                                                 |                                                    |                                                                           |                                                                                                             |
| Indonesia                                       | 50 Nautical miles North of<br>Christmas Island     |                                                                           |                                                                                                             |
| Sri Lanka or Indonesia                          | 3 Nautical miles West of<br>Cocos Islands          |                                                                           | Migrants taken to Cocos<br>Islands, then returned to<br>Sri Lanka                                           |
|                                                 |                                                    |                                                                           |                                                                                                             |
| 108 Nautical miles North<br>of Christmas Island | 50 Nautical miles North of<br>Christmas Island     | HMAS Bathurst, HMAS<br>Ballarat, 2 Australian Navy<br>Vessels             | Migrants detained on<br>Christmas Island                                                                    |
|                                                 |                                                    |                                                                           | Flown back to Vietnam                                                                                       |
|                                                 |                                                    |                                                                           |                                                                                                             |
|                                                 |                                                    |                                                                           |                                                                                                             |
|                                                 |                                                    |                                                                           |                                                                                                             |
|                                                 |                                                    |                                                                           |                                                                                                             |
|                                                 |                                                    |                                                                           |                                                                                                             |
| Indonesia                                       | North of Christmas Island                          |                                                                           | Arrival of this vessel<br>triggered debate about the<br>effectiveness of AU coasta<br>surveillance capacity |
| Myanmar                                         |                                                    | HMAS Broome                                                               |                                                                                                             |
|                                                 | 23 Nautical miles Northeast<br>of Christmas Island | HMAS Larrakia                                                             |                                                                                                             |
|                                                 |                                                    |                                                                           |                                                                                                             |
|                                                 |                                                    |                                                                           |                                                                                                             |
|                                                 |                                                    |                                                                           |                                                                                                             |
|                                                 |                                                    | Australian Navy                                                           |                                                                                                             |
| Endari, South Sulawesi,<br>Indonesia            | NW of Darwin                                       | HMAS Stuart, HMAS<br>Parramatta                                           |                                                                                                             |
|                                                 | NNW of Christmas Island                            |                                                                           |                                                                                                             |
| An island off Java                              | Near Christmas Island                              | Aeroplane, 2 speedboats,<br>HMAS Stuart, HMAS Maitland,<br>1 Customs boat | Migrants were abandoned in<br>a lifeboat 3 hours from th<br>Indonesian shore                                |