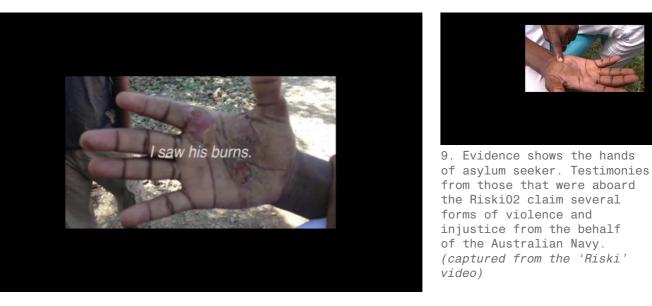

metric identification and hence an acknowledgement of the individual as well as individual rights. Historically, these actions inflicted upon the asylum seekers - the punitive actions taken by Australian navy personnel upon the asylum seekers - resonate strongly with notions of colonial domination and the treatment of slaves during the 'Congo Horrors' in the period of 1885 to 1908. The so-called "Congo Free State" under King Leopold II was marked by severe atrocities, violence and major population decline. Notably, during that era, workers' hands were severed by rogue Force Publique soldiers who were made to account for every shot they fired by bringing back the hands of their victims. This particular case echoes with the punitive burning of the asylum seekers' hands aboard the Riski 02.



Sometimes they said "Fuck you" they speak "Yourself you chose to come,

that injection put me to sleep.

## DENIAL

Shortly after the events, Australian Minister for Immigration Scott Morrison denied the allegations by stating: 'These claims were rigorously assessed and acted on at the time they were made. and I am confident that they are not true.' In other statements concerning the case, Morrison uses the words such as 'baseless' and 'unsubstantiated' when referring to the testimonies of the former asylum seekers. This type of attitude from a world leader is inappropriate: the denial of possible human suffering and state violation of human rights are at stake. There is a form a violence in denial at a level of knowledge production.

35

53





## LIFEBOATS/FISHING BOATS

The first par