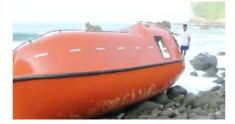

# **CASE OVERVIEW**: 08/09/2013 - 15/01/2015

| DEPARTURE POINT                                 | INTERCEPTION POINT                                 | INTERCEPTING VESSELS                                                      | AFTERMATH                                                                                                   |
|-------------------------------------------------|----------------------------------------------------|---------------------------------------------------------------------------|-------------------------------------------------------------------------------------------------------------|
|                                                 | 30 Nautical miles off<br>Christmas Island          | HMAS Maitland                                                             | Placed in immigration<br>detention                                                                          |
|                                                 | West of Ashmore Reef                               | ACV Triton, Australiam<br>Customs vessel                                  | Migrants were interviewed<br>by an Indian consular<br>official in Darwin, then<br>returned to India         |
| PNG or Indonesia                                | Boigu Island, Queensland,<br>Australia             | ACV Botany Bay                                                            | Migrants taken to Horn<br>Island and then returned<br>to PNG                                                |
| Indonesia                                       | 145 Nautical miles North of<br>Christmas Island    | HMAS Maryborough                                                          |                                                                                                             |
|                                                 | 40 Nautical miles<br>off Java                      | Australian Navy                                                           |                                                                                                             |
|                                                 | NNW of Darwin                                      | ACV Triton, Australian Navy                                               | Migrants detained on<br>Christmas Island                                                                    |
|                                                 |                                                    |                                                                           |                                                                                                             |
| Indonesia                                       | 50 Nautical miles North of<br>Christmas Island     |                                                                           |                                                                                                             |
| Sri Lanka or Indonesia                          | 3 Nautical miles West of<br>Cocos Islands          |                                                                           | Migrants taken to Cocos<br>Islands, then returned to<br>Sri Lanka                                           |
|                                                 |                                                    |                                                                           |                                                                                                             |
| 108 Nautical miles North<br>of Christmas Island | 50 Nautical miles North of<br>Christmas Island     | HMAS Bathurst, HMAS<br>Ballarat, 2 Australian Navy<br>Vessels             | Migrants detained on<br>Christmas Island                                                                    |
|                                                 |                                                    |                                                                           | Flown back to Vietnam                                                                                       |
|                                                 |                                                    |                                                                           |                                                                                                             |
|                                                 |                                                    |                                                                           |                                                                                                             |
|                                                 |                                                    |                                                                           |                                                                                                             |
|                                                 |                                                    |                                                                           |                                                                                                             |
|                                                 |                                                    |                                                                           |                                                                                                             |
| Indonesia                                       | North of Christmas Island                          |                                                                           | Arrival of this vessel<br>triggered debate about the<br>effectiveness of AU coasta<br>surveillance capacity |
| Myanmar                                         |                                                    | HMAS Broome                                                               |                                                                                                             |
|                                                 | 23 Nautical miles Northeast<br>of Christmas Island | HMAS Larrakia                                                             |                                                                                                             |
|                                                 |                                                    |                                                                           |                                                                                                             |
|                                                 |                                                    |                                                                           |                                                                                                             |
|                                                 |                                                    |                                                                           |                                                                                                             |
|                                                 |                                                    | Australian Navy                                                           |                                                                                                             |
| Endari, South Sulawesi,<br>Indonesia            | NW of Darwin                                       | HMAS Stuart, HMAS<br>Parramatta                                           |                                                                                                             |
|                                                 | NNW of Christmas Island                            |                                                                           |                                                                                                             |
| An island off Java                              | Near Christmas Island                              | Aeroplane, 2 speedboats,<br>HMAS Stuart, HMAS Maitland,<br>1 Customs boat | Migrants were abandoned in<br>a lifeboat 3 hours from th<br>Indonesian shore                                |