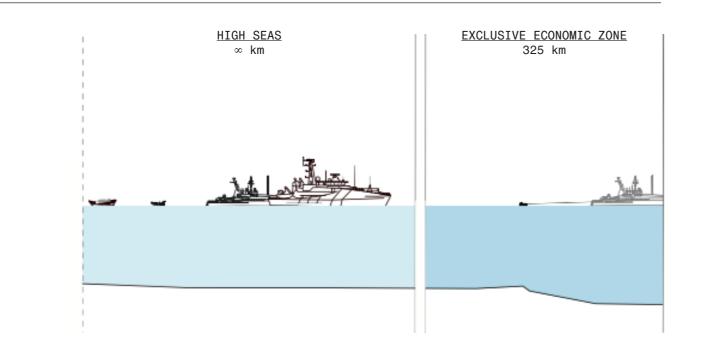

After conducting initial broad-based research focused on understanding Australian immigration policies at sea since 2001 in combination with the introduction of violent practices of containment without protection, the students narrowed their focus to a series of cases that took place under the ongoing military-led border security initiative "Operation Sovereign Borders" (2013-present). These cases represented episodes of maritime interception, on-sea detention, and pushback operations, each of which manifested convincing indications of human rights abuses: from the violation of the rule of nonrefoulément to the crime of deportation under international criminal law.

In investigating and reconstructing these events, students developed creative forensic methodologies to cross-reference already available research when available and in particular to overcome the overall lack of information, which is a consequence of the Australian government's policy of "on-sea" secrecy. Their work also involved tracking and exploring the development of particular patterns of practice at sea and situating these patterns in relation to the shifting political context in which they occurred, as well as inserting them within the longer histories of settler colonial violence.