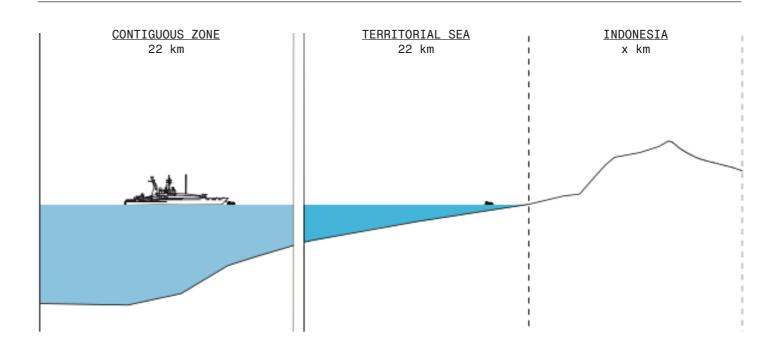

After conducting initial broad-based research focused on understanding Australian immigration policies at sea since 2001 in combination with the introduction of violent practices of containment without protection, the students narrowed their focus to a series of cases that took place under the ongoing military-led border security initiative "Operation Sovereign Borders" (2013-present). These cases represented episodes of maritime interception, on-sea detention, and pushback operations, each of which manifested convincing indications of human rights abuses: from the violation of the rule of nonrefoulément to the crime of deportation under international criminal law.

In investigating and reconstructing these events, students developed creative forensic methodologies to cross-reference already available research when available and in particular to overcome the overall lack of information, which is a consequence of the Australian government's policy of "on-sea" secrecy. Their work also involved tracking and exploring the development of particular patterns of practice at sea and situating these patterns in relation to the shifting political context in which they occurred, as well as inserting them within the longer histories of settler colonial violence.