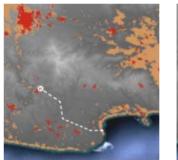

# **CASE OVERVIEW**: 08/09/2013 - 15/01/2015

| DEPARTURE POINT                                 | INTERCEPTION POINT                                 | INTERCEPTING VESSELS                                                      | AFTERMATH                                                                                                   |
|-------------------------------------------------|----------------------------------------------------|---------------------------------------------------------------------------|-------------------------------------------------------------------------------------------------------------|
|                                                 | 30 Nautical miles off<br>Christmas Island          | HMAS Maitland                                                             | Placed in immigration<br>detention                                                                          |
|                                                 | West of Ashmore Reef                               | ACV Triton, Australiam<br>Customs vessel                                  | Migrants were interviewed<br>by an Indian consular<br>official in Darwin, then<br>returned to India         |
| PNG or Indonesia                                | Boigu Island, Queensland,<br>Australia             | ACV Botany Bay                                                            | Migrants taken to Horn<br>Island and then returned<br>to PNG                                                |
| Indonesia                                       | 145 Nautical miles North of<br>Christmas Island    | HMAS Maryborough                                                          |                                                                                                             |
|                                                 | 40 Nautical miles<br>off Java                      | Australian Navy                                                           |                                                                                                             |
|                                                 | NNW of Darwin                                      | ACV Triton, Australian Navy                                               | Migrants detained on<br>Christmas Island                                                                    |
|                                                 |                                                    |                                                                           |                                                                                                             |
| Indonesia                                       | 50 Nautical miles North of<br>Christmas Island     |                                                                           |                                                                                                             |
| Sri Lanka or Indonesia                          | 3 Nautical miles West of<br>Cocos Islands          |                                                                           | Migrants taken to Cocos<br>Islands, then returned to<br>Sri Lanka                                           |
|                                                 |                                                    |                                                                           |                                                                                                             |
| 108 Nautical miles North<br>of Christmas Island | 50 Nautical miles North of<br>Christmas Island     | HMAS Bathurst, HMAS<br>Ballarat, 2 Australian Navy<br>Vessels             | Migrants detained on<br>Christmas Island                                                                    |
|                                                 |                                                    |                                                                           | Flown back to Vietnam                                                                                       |
|                                                 |                                                    |                                                                           |                                                                                                             |
|                                                 |                                                    |                                                                           |                                                                                                             |
|                                                 |                                                    |                                                                           |                                                                                                             |
|                                                 |                                                    |                                                                           |                                                                                                             |
|                                                 |                                                    |                                                                           |                                                                                                             |
| Indonesia                                       | North of Christmas Island                          |                                                                           | Arrival of this vessel<br>triggered debate about the<br>effectiveness of AU coasta<br>surveillance capacity |
| Myanmar                                         |                                                    | HMAS Broome                                                               |                                                                                                             |
|                                                 | 23 Nautical miles Northeast<br>of Christmas Island | HMAS Larrakia                                                             |                                                                                                             |
|                                                 |                                                    |                                                                           |                                                                                                             |
|                                                 |                                                    |                                                                           |                                                                                                             |
|                                                 |                                                    |                                                                           |                                                                                                             |
|                                                 |                                                    | Australian Navy                                                           |                                                                                                             |
| Endari, South Sulawesi,<br>Indonesia            | NW of Darwin                                       | HMAS Stuart, HMAS<br>Parramatta                                           |                                                                                                             |
|                                                 | NNW of Christmas Island                            |                                                                           |                                                                                                             |
| An island off Java                              | Near Christmas Island                              | Aeroplane, 2 speedboats,<br>HMAS Stuart, HMAS Maitland,<br>1 Customs boat | Migrants were abandoned in<br>a lifeboat 3 hours from th<br>Indonesian shore                                |