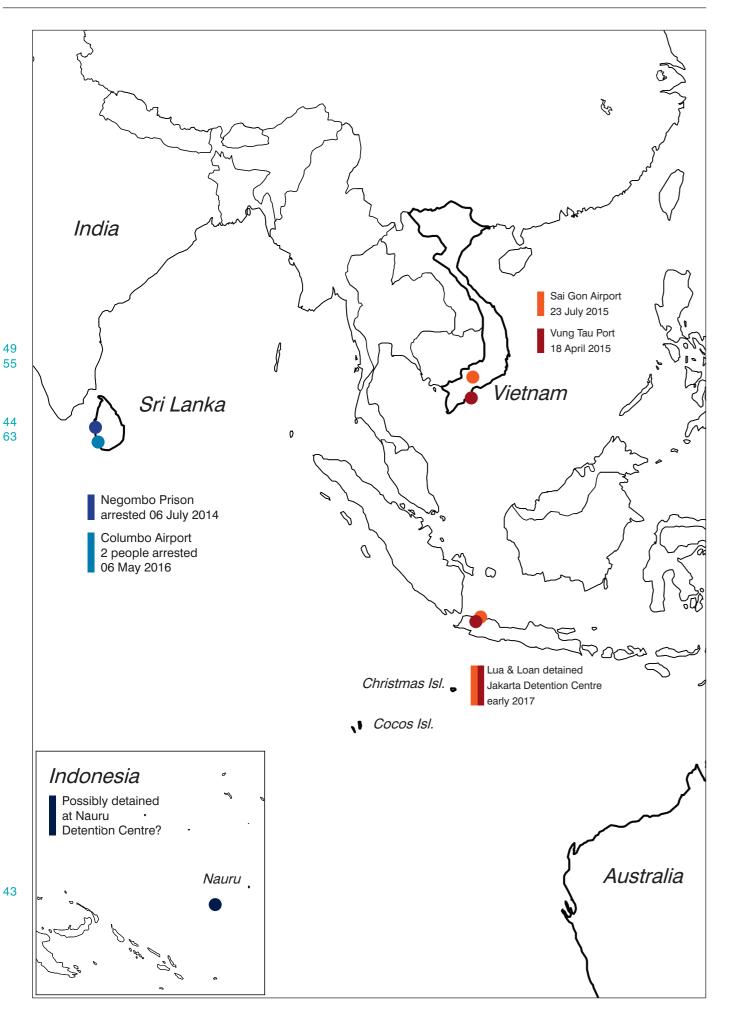

# 8 **CASE OVERVIEW**: 08/09/2013 – 15/01/2015

|    | DATE             | CREW | MIGRANTS ON BOARD | NATIONALITIES                                               |
|----|------------------|------|-------------------|-------------------------------------------------------------|
| 01 | 08-21/09/2013    | 16   | 475 (7 boats)     |                                                             |
| 02 | 21/09/2013       | 2    | 31                | Indonesian                                                  |
| 03 | 22/09/2013       | 3    | 18                | Indian                                                      |
| 04 | 25/09/2013       |      | 7                 |                                                             |
| 05 | 26/09/2013       | 2    | 70                |                                                             |
| 06 | 26/09/2013       | 2    | 44                | Iran, Iraq, Pakistan                                        |
| 07 | 27/09/2013       |      | 31 (31 dead)      |                                                             |
| 08 | 27/09/2013       |      | 80                |                                                             |
| 09 | 30/09/2013       | 3    | 79                |                                                             |
| 10 | 09/10/2013       | 2    | 53                |                                                             |
| 11 | 10/10/2013       |      | 79                | Sri Lanka                                                   |
| 12 | 12/10/2013       |      | 53                |                                                             |
| 13 | 15/10/2013       | 2    | 40                |                                                             |
| 14 | 15/10/2013       | 1    | 41                |                                                             |
| 15 | 18/10/2013       | 2    | 126               |                                                             |
| 16 | 21/10/2013       |      | 40                |                                                             |
| 17 | 23/10/2013       |      | 28                |                                                             |
| 18 | 07/11/2013       | 2    | 61                |                                                             |
| 19 | 10/11/2013       | 4    | 36                |                                                             |
| 20 | 11/11/2013       | 2    | 66                |                                                             |
| 21 | 11/11/2013       |      | 61                |                                                             |
| 22 | 15/11/2013       | 4    | 35                |                                                             |
| 23 | 27/11/2013       | 2    | 9                 |                                                             |
| 24 | 27/11-06/12/2013 |      | 185               |                                                             |
| 25 | 29/11-06/12/2013 |      | 27                |                                                             |
| 26 | 01/12/2013       | 2    | 29                |                                                             |
| 27 | 04/12/2013       | 2    | 70                | Myanmar                                                     |
| 28 | 04/12/2013       | 2    | 25                |                                                             |
| 29 | 05/12/2013       | 2    | 61                |                                                             |
| 30 | 08/12/2013       | 2    | 3                 |                                                             |
| 31 | 11/12/2013       | 2    | 69                |                                                             |
| 32 | 13/12/2013       | 2    | 47                |                                                             |
| 33 | 19/12/2013       | 2    | 98                |                                                             |
| 34 | 23 or 24/12/2013 | 1    | 49                |                                                             |
| 35 | 27/12/2013       | 2    | 45                | Sudan, Eritrea, Somalia, Ghana, Egypt,<br>Yemen, Lebanon    |
| 36 | 28/12/2013       | 2    | 38                |                                                             |
| 37 | 08/01/2014       | 2    | 25                |                                                             |
| 38 | 15/01/2014       | 2    | 56                | Pakistan, Afghanistan, Bangladesh, Iran, Iraq,<br>Palestine |

# **CASE OVERVIEW**: 08/09/2013 - 15/01/2015

| DEPARTURE POINT                                 | INTERCEPTION POINT                                 | INTERCEPTING VESSELS                                                      | AFTERMATH                                                                                                   |
|-------------------------------------------------|----------------------------------------------------|---------------------------------------------------------------------------|-------------------------------------------------------------------------------------------------------------|
|                                                 | 30 Nautical miles off<br>Christmas Island          | HMAS Maitland                                                             | Placed in immigration<br>detention                                                                          |
|                                                 | West of Ashmore Reef                               | ACV Triton, Australiam<br>Customs vessel                                  | Migrants were interviewed<br>by an Indian consular<br>official in Darwin, then<br>returned to India         |
| PNG or Indonesia                                | Boigu Island, Queensland,<br>Australia             | ACV Botany Bay                                                            | Migrants taken to Horn<br>Island and then returned<br>to PNG                                                |
| Indonesia                                       | 145 Nautical miles North of<br>Christmas Island    | HMAS Maryborough                                                          |                                                                                                             |
|                                                 | 40 Nautical miles<br>off Java                      | Australian Navy                                                           |                                                                                                             |
|                                                 | NNW of Darwin                                      | ACV Triton, Australian Navy                                               | Migrants detained on<br>Christmas Island                                                                    |
|                                                 |                                                    |                                                                           |                                                                                                             |
| Indonesia                                       | 50 Nautical miles North of<br>Christmas Island     |                                                                           |                                                                                                             |
| Sri Lanka or Indonesia                          | 3 Nautical miles West of<br>Cocos Islands          |                                                                           | Migrants taken to Cocos<br>Islands, then returned to<br>Sri Lanka                                           |
|                                                 |                                                    |                                                                           |                                                                                                             |
| 108 Nautical miles North<br>of Christmas Island | 50 Nautical miles North of<br>Christmas Island     | HMAS Bathurst, HMAS<br>Ballarat, 2 Australian Navy<br>Vessels             | Migrants detained on<br>Christmas Island                                                                    |
|                                                 |                                                    |                                                                           | Flown back to Vietnam                                                                                       |
|                                                 |                                                    |                                                                           |                                                                                                             |
|                                                 |                                                    |                                                                           |                                                                                                             |
|                                                 |                                                    |                                                                           |                                                                                                             |
|                                                 |                                                    |                                                                           |                                                                                                             |
|                                                 |                                                    |                                                                           |                                                                                                             |
| Indonesia                                       | North of Christmas Island                          |                                                                           | Arrival of this vessel<br>triggered debate about the<br>effectiveness of AU coasta<br>surveillance capacity |
| Myanmar                                         |                                                    | HMAS Broome                                                               |                                                                                                             |
|                                                 | 23 Nautical miles Northeast<br>of Christmas Island | HMAS Larrakia                                                             |                                                                                                             |
|                                                 |                                                    |                                                                           |                                                                                                             |
|                                                 |                                                    |                                                                           |                                                                                                             |
|                                                 |                                                    |                                                                           |                                                                                                             |
|                                                 |                                                    | Australian Navy                                                           |                                                                                                             |
| Endari, South Sulawesi,<br>Indonesia            | NW of Darwin                                       | HMAS Stuart, HMAS<br>Parramatta                                           |                                                                                                             |
|                                                 | NNW of Christmas Island                            |                                                                           |                                                                                                             |
| An island off Java                              | Near Christmas Island                              | Aeroplane, 2 speedboats,<br>HMAS Stuart, HMAS Maitland,<br>1 Customs boat | Migrants were abandoned in<br>a lifeboat 3 hours from th<br>Indonesian shore                                |