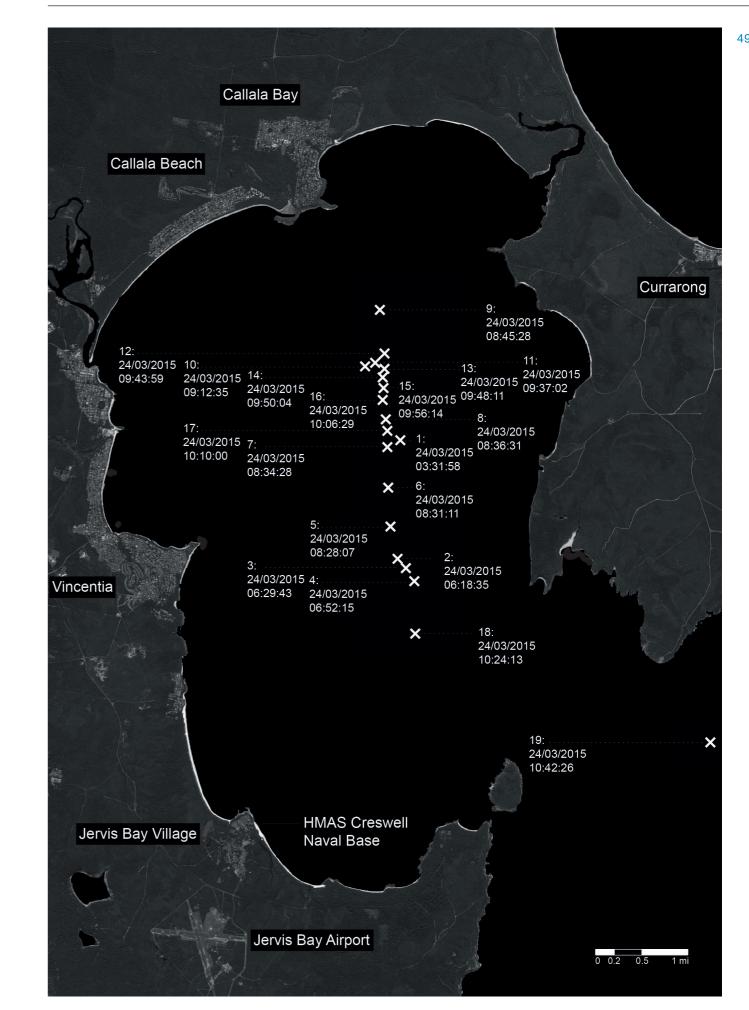

# 8 **CASE OVERVIEW**: 08/09/2013 – 15/01/2015

|    | DATE             | CREW | MIGRANTS ON BOARD | NATIONALITIES                                               |
|----|------------------|------|-------------------|-------------------------------------------------------------|
| 01 | 08-21/09/2013    | 16   | 475 (7 boats)     |                                                             |
| 02 | 21/09/2013       | 2    | 31                | Indonesian                                                  |
| 03 | 22/09/2013       | 3    | 18                | Indian                                                      |
| 04 | 25/09/2013       |      | 7                 |                                                             |
| 05 | 26/09/2013       | 2    | 70                |                                                             |
| 06 | 26/09/2013       | 2    | 44                | Iran, Iraq, Pakistan                                        |
| 07 | 27/09/2013       |      | 31 (31 dead)      |                                                             |
| 08 | 27/09/2013       |      | 80                |                                                             |
| 09 | 30/09/2013       | 3    | 79                |                                                             |
| 10 | 09/10/2013       | 2    | 53                |                                                             |
| 11 | 10/10/2013       |      | 79                | Sri Lanka                                                   |
| 12 | 12/10/2013       |      | 53                |                                                             |
| 13 | 15/10/2013       | 2    | 40                |                                                             |
| 14 | 15/10/2013       | 1    | 41                |                                                             |
| 15 | 18/10/2013       | 2    | 126               |                                                             |
| 16 | 21/10/2013       |      | 40                |                                                             |
| 17 | 23/10/2013       |      | 28                |                                                             |
| 18 | 07/11/2013       | 2    | 61                |                                                             |
| 19 | 10/11/2013       | 4    | 36                |                                                             |
| 20 | 11/11/2013       | 2    | 66                |                                                             |
| 21 | 11/11/2013       |      | 61                |                                                             |
| 22 | 15/11/2013       | 4    | 35                |                                                             |
| 23 | 27/11/2013       | 2    | 9                 |                                                             |
| 24 | 27/11-06/12/2013 |      | 185               |                                                             |
| 25 | 29/11-06/12/2013 |      | 27                |                                                             |
| 26 | 01/12/2013       | 2    | 29                |                                                             |
| 27 | 04/12/2013       | 2    | 70                | Myanmar                                                     |
| 28 | 04/12/2013       | 2    | 25                |                                                             |
| 29 | 05/12/2013       | 2    | 61                |                                                             |
| 30 | 08/12/2013       | 2    | 3                 |                                                             |
| 31 | 11/12/2013       | 2    | 69                |                                                             |
| 32 | 13/12/2013       | 2    | 47                |                                                             |
| 33 | 19/12/2013       | 2    | 98                |                                                             |
| 34 | 23 or 24/12/2013 | 1    | 49                |                                                             |
| 35 | 27/12/2013       | 2    | 45                | Sudan, Eritrea, Somalia, Ghana, Egypt,<br>Yemen, Lebanon    |
| 36 | 28/12/2013       | 2    | 38                |                                                             |
| 37 | 08/01/2014       | 2    | 25                |                                                             |
| 38 | 15/01/2014       | 2    | 56                | Pakistan, Afghanistan, Bangladesh, Iran, Iraq,<br>Palestine |

# **CASE OVERVIEW**: 08/09/2013 - 15/01/2015

| DEPARTURE POINT                                 | INTERCEPTION POINT                                 | INTERCEPTING VESSELS                                                      | AFTERMATH                                                                                                   |
|-------------------------------------------------|----------------------------------------------------|---------------------------------------------------------------------------|-------------------------------------------------------------------------------------------------------------|
|                                                 | 30 Nautical miles off<br>Christmas Island          | HMAS Maitland                                                             | Placed in immigration<br>detention                                                                          |
|                                                 | West of Ashmore Reef                               | ACV Triton, Australiam<br>Customs vessel                                  | Migrants were interviewed<br>by an Indian consular<br>official in Darwin, then<br>returned to India         |
| PNG or Indonesia                                | Boigu Island, Queensland,<br>Australia             | ACV Botany Bay                                                            | Migrants taken to Horn<br>Island and then returned<br>to PNG                                                |
| Indonesia                                       | 145 Nautical miles North of<br>Christmas Island    | HMAS Maryborough                                                          |                                                                                                             |
|                                                 | 40 Nautical miles<br>off Java                      | Australian Navy                                                           |                                                                                                             |
|                                                 | NNW of Darwin                                      | ACV Triton, Australian Navy                                               | Migrants detained on<br>Christmas Island                                                                    |
|                                                 |                                                    |                                                                           |                                                                                                             |
| Indonesia                                       | 50 Nautical miles North of<br>Christmas Island     |                                                                           |                                                                                                             |
| Sri Lanka or Indonesia                          | 3 Nautical miles West of<br>Cocos Islands          |                                                                           | Migrants taken to Cocos<br>Islands, then returned to<br>Sri Lanka                                           |
|                                                 |                                                    |                                                                           |                                                                                                             |
| 108 Nautical miles North<br>of Christmas Island | 50 Nautical miles North of<br>Christmas Island     | HMAS Bathurst, HMAS<br>Ballarat, 2 Australian Navy<br>Vessels             | Migrants detained on<br>Christmas Island                                                                    |
|                                                 |                                                    |                                                                           | Flown back to Vietnam                                                                                       |
|                                                 |                                                    |                                                                           |                                                                                                             |
|                                                 |                                                    |                                                                           |                                                                                                             |
|                                                 |                                                    |                                                                           |                                                                                                             |
|                                                 |                                                    |                                                                           |                                                                                                             |
|                                                 |                                                    |                                                                           |                                                                                                             |
| Indonesia                                       | North of Christmas Island                          |                                                                           | Arrival of this vessel<br>triggered debate about the<br>effectiveness of AU coasta<br>surveillance capacity |
| Myanmar                                         |                                                    | HMAS Broome                                                               |                                                                                                             |
|                                                 | 23 Nautical miles Northeast<br>of Christmas Island | HMAS Larrakia                                                             |                                                                                                             |
|                                                 |                                                    |                                                                           |                                                                                                             |
|                                                 |                                                    |                                                                           |                                                                                                             |
|                                                 |                                                    |                                                                           |                                                                                                             |
|                                                 |                                                    | Australian Navy                                                           |                                                                                                             |
| Endari, South Sulawesi,<br>Indonesia            | NW of Darwin                                       | HMAS Stuart, HMAS<br>Parramatta                                           |                                                                                                             |
|                                                 | NNW of Christmas Island                            |                                                                           |                                                                                                             |
| An island off Java                              | Near Christmas Island                              | Aeroplane, 2 speedboats,<br>HMAS Stuart, HMAS Maitland,<br>1 Customs boat | Migrants were abandoned in<br>a lifeboat 3 hours from th<br>Indonesian shore                                |