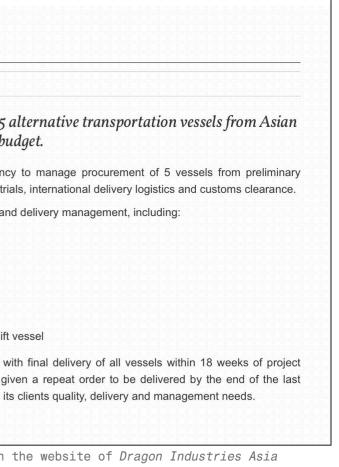

# 8 **CASE OVERVIEW**: 08/09/2013 – 15/01/2015

|    | DATE             | CREW | MIGRANTS ON BOARD | NATIONALITIES                                               |
|----|------------------|------|-------------------|-------------------------------------------------------------|
| 01 | 08-21/09/2013    | 16   | 475 (7 boats)     |                                                             |
| 02 | 21/09/2013       | 2    | 31                | Indonesian                                                  |
| 03 | 22/09/2013       | 3    | 18                | Indian                                                      |
| 04 | 25/09/2013       |      | 7                 |                                                             |
| 05 | 26/09/2013       | 2    | 70                |                                                             |
| 06 | 26/09/2013       | 2    | 44                | Iran, Iraq, Pakistan                                        |
| 07 | 27/09/2013       |      | 31 (31 dead)      |                                                             |
| 08 | 27/09/2013       |      | 80                |                                                             |
| 09 | 30/09/2013       | 3    | 79                |                                                             |
| 10 | 09/10/2013       | 2    | 53                |                                                             |
| 11 | 10/10/2013       |      | 79                | Sri Lanka                                                   |
| 12 | 12/10/2013       |      | 53                |                                                             |
| 13 | 15/10/2013       | 2    | 40                |                                                             |
| 14 | 15/10/2013       | 1    | 41                |                                                             |
| 15 | 18/10/2013       | 2    | 126               |                                                             |
| 16 | 21/10/2013       |      | 40                |                                                             |
| 17 | 23/10/2013       |      | 28                |                                                             |
| 18 | 07/11/2013       | 2    | 61                |                                                             |
| 19 | 10/11/2013       | 4    | 36                |                                                             |
| 20 | 11/11/2013       | 2    | 66                |                                                             |
| 21 | 11/11/2013       |      | 61                |                                                             |
| 22 | 15/11/2013       | 4    | 35                |                                                             |
| 23 | 27/11/2013       | 2    | 9                 |                                                             |
| 24 | 27/11-06/12/2013 |      | 185               |                                                             |
| 25 | 29/11-06/12/2013 |      | 27                |                                                             |
| 26 | 01/12/2013       | 2    | 29                |                                                             |
| 27 | 04/12/2013       | 2    | 70                | Myanmar                                                     |
| 28 | 04/12/2013       | 2    | 25                |                                                             |
| 29 | 05/12/2013       | 2    | 61                |                                                             |
| 30 | 08/12/2013       | 2    | 3                 |                                                             |
| 31 | 11/12/2013       | 2    | 69                |                                                             |
| 32 | 13/12/2013       | 2    | 47                |                                                             |
| 33 | 19/12/2013       | 2    | 98                |                                                             |
| 34 | 23 or 24/12/2013 | 1    | 49                |                                                             |
| 35 | 27/12/2013       | 2    | 45                | Sudan, Eritrea, Somalia, Ghana, Egypt,<br>Yemen, Lebanon    |
| 36 | 28/12/2013       | 2    | 38                |                                                             |
| 37 | 08/01/2014       | 2    | 25                |                                                             |
| 38 | 15/01/2014       | 2    | 56                | Pakistan, Afghanistan, Bangladesh, Iran, Iraq,<br>Palestine |