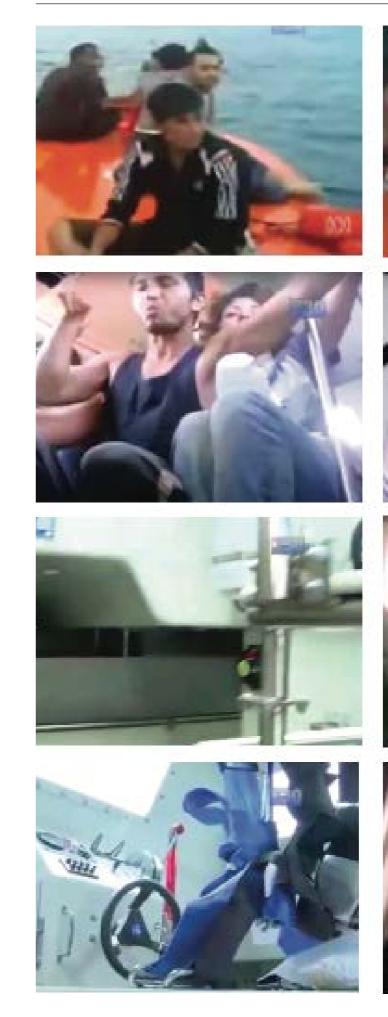

# **CASE OVERVIEW**: 08/09/2013 - 15/01/2015

| DEPARTURE POINT                                 | INTERCEPTION POINT                                 | INTERCEPTING VESSELS                                                      | AFTERMATH                                                                                                   |
|-------------------------------------------------|----------------------------------------------------|---------------------------------------------------------------------------|-------------------------------------------------------------------------------------------------------------|
|                                                 | 30 Nautical miles off<br>Christmas Island          | HMAS Maitland                                                             | Placed in immigration<br>detention                                                                          |
|                                                 | West of Ashmore Reef                               | ACV Triton, Australiam<br>Customs vessel                                  | Migrants were interviewed<br>by an Indian consular<br>official in Darwin, then<br>returned to India         |
| PNG or Indonesia                                | Boigu Island, Queensland,<br>Australia             | ACV Botany Bay                                                            | Migrants taken to Horn<br>Island and then returned<br>to PNG                                                |
| Indonesia                                       | 145 Nautical miles North of<br>Christmas Island    | HMAS Maryborough                                                          |                                                                                                             |
|                                                 | 40 Nautical miles<br>off Java                      | Australian Navy                                                           |                                                                                                             |
|                                                 | NNW of Darwin                                      | ACV Triton, Australian Navy                                               | Migrants detained on<br>Christmas Island                                                                    |
|                                                 |                                                    |                                                                           |                                                                                                             |
| Indonesia                                       | 50 Nautical miles North of<br>Christmas Island     |                                                                           |                                                                                                             |
| Sri Lanka or Indonesia                          | 3 Nautical miles West of<br>Cocos Islands          |                                                                           | Migrants taken to Cocos<br>Islands, then returned to<br>Sri Lanka                                           |
|                                                 |                                                    |                                                                           |                                                                                                             |
| 108 Nautical miles North<br>of Christmas Island | 50 Nautical miles North of<br>Christmas Island     | HMAS Bathurst, HMAS<br>Ballarat, 2 Australian Navy<br>Vessels             | Migrants detained on<br>Christmas Island                                                                    |
|                                                 |                                                    |                                                                           | Flown back to Vietnam                                                                                       |
|                                                 |                                                    |                                                                           |                                                                                                             |
|                                                 |                                                    |                                                                           |                                                                                                             |
|                                                 |                                                    |                                                                           |                                                                                                             |
|                                                 |                                                    |                                                                           |                                                                                                             |
|                                                 |                                                    |                                                                           |                                                                                                             |
| Indonesia                                       | North of Christmas Island                          |                                                                           | Arrival of this vessel<br>triggered debate about the<br>effectiveness of AU coasta<br>surveillance capacity |
| Myanmar                                         |                                                    | HMAS Broome                                                               |                                                                                                             |
|                                                 | 23 Nautical miles Northeast<br>of Christmas Island | HMAS Larrakia                                                             |                                                                                                             |
|                                                 |                                                    |                                                                           |                                                                                                             |
|                                                 |                                                    |                                                                           |                                                                                                             |
|                                                 |                                                    |                                                                           |                                                                                                             |
|                                                 |                                                    | Australian Navy                                                           |                                                                                                             |
| Endari, South Sulawesi,<br>Indonesia            | NW of Darwin                                       | HMAS Stuart, HMAS<br>Parramatta                                           |                                                                                                             |
|                                                 | NNW of Christmas Island                            |                                                                           |                                                                                                             |
| An island off Java                              | Near Christmas Island                              | Aeroplane, 2 speedboats,<br>HMAS Stuart, HMAS Maitland,<br>1 Customs boat | Migrants were abandoned in<br>a lifeboat 3 hours from th<br>Indonesian shore                                |