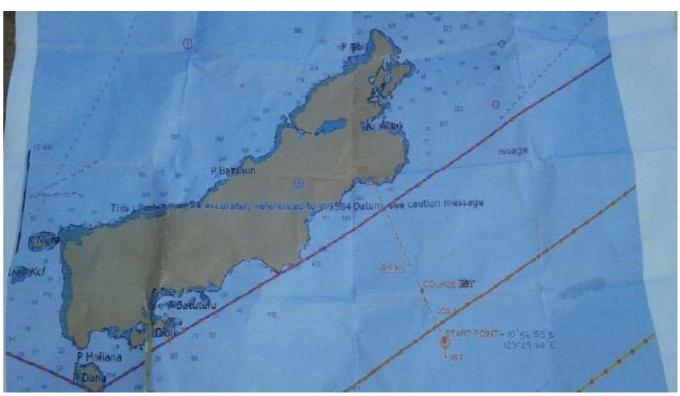

# 'UNLESS THE WATER IS SAFER THAN THE LAND'\*

\* Warsan Shire - Home

no one leaves home unless home is the mouth of a shark you only run for the border when you see the whole city running as well

your neighbors running faster than you breath bloody in their throats the boy you went to school with who kissed you dizzy behind the old tin factory is holding a gun bigger than his body you only leave home when home won't let you stay.