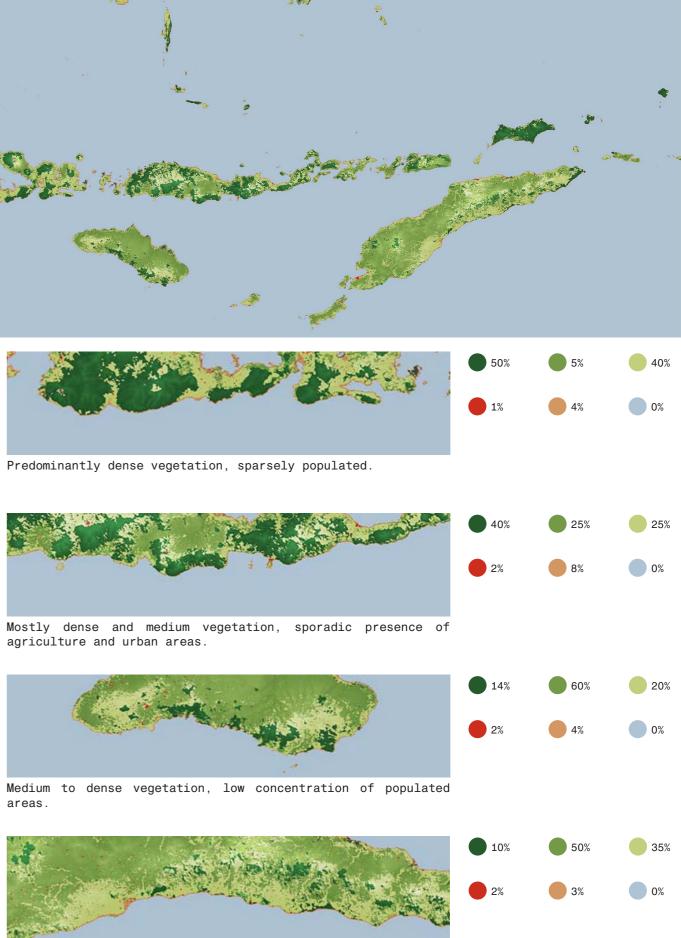

# 8 **CASE OVERVIEW**: 08/09/2013 – 15/01/2015

|    | DATE             | CREW | MIGRANTS ON BOARD | NATIONALITIES                                               |
|----|------------------|------|-------------------|-------------------------------------------------------------|
| 01 | 08-21/09/2013    | 16   | 475 (7 boats)     |                                                             |
| 02 | 21/09/2013       | 2    | 31                | Indonesian                                                  |
| 03 | 22/09/2013       | 3    | 18                | Indian                                                      |
| 04 | 25/09/2013       |      | 7                 |                                                             |
| 05 | 26/09/2013       | 2    | 70                |                                                             |
| 06 | 26/09/2013       | 2    | 44                | Iran, Iraq, Pakistan                                        |
| 07 | 27/09/2013       |      | 31 (31 dead)      |                                                             |
| 08 | 27/09/2013       |      | 80                |                                                             |
| 09 | 30/09/2013       | 3    | 79                |                                                             |
| 10 | 09/10/2013       | 2    | 53                |                                                             |
| 11 | 10/10/2013       |      | 79                | Sri Lanka                                                   |
| 12 | 12/10/2013       |      | 53                |                                                             |
| 13 | 15/10/2013       | 2    | 40                |                                                             |
| 14 | 15/10/2013       | 1    | 41                |                                                             |
| 15 | 18/10/2013       | 2    | 126               |                                                             |
| 16 | 21/10/2013       |      | 40                |                                                             |
| 17 | 23/10/2013       |      | 28                |                                                             |
| 18 | 07/11/2013       | 2    | 61                |                                                             |
| 19 | 10/11/2013       | 4    | 36                |                                                             |
| 20 | 11/11/2013       | 2    | 66                |                                                             |
| 21 | 11/11/2013       |      | 61                |                                                             |
| 22 | 15/11/2013       | 4    | 35                |                                                             |
| 23 | 27/11/2013       | 2    | 9                 |                                                             |
| 24 | 27/11-06/12/2013 |      | 185               |                                                             |
| 25 | 29/11-06/12/2013 |      | 27                |                                                             |
| 26 | 01/12/2013       | 2    | 29                |                                                             |
| 27 | 04/12/2013       | 2    | 70                | Myanmar                                                     |
| 28 | 04/12/2013       | 2    | 25                |                                                             |
| 29 | 05/12/2013       | 2    | 61                |                                                             |
| 30 | 08/12/2013       | 2    | 3                 |                                                             |
| 31 | 11/12/2013       | 2    | 69                |                                                             |
| 32 | 13/12/2013       | 2    | 47                |                                                             |
| 33 | 19/12/2013       | 2    | 98                |                                                             |
| 34 | 23 or 24/12/2013 | 1    | 49                |                                                             |
| 35 | 27/12/2013       | 2    | 45                | Sudan, Eritrea, Somalia, Ghana, Egypt,<br>Yemen, Lebanon    |
| 36 | 28/12/2013       | 2    | 38                |                                                             |
| 37 | 08/01/2014       | 2    | 25                |                                                             |
| 38 | 15/01/2014       | 2    | 56                | Pakistan, Afghanistan, Bangladesh, Iran, Iraq,<br>Palestine |

# **CASE OVERVIEW**: 08/09/2013 - 15/01/2015

| DEPARTURE POINT                                 | INTERCEPTION POINT                                 | INTERCEPTING VESSELS                                                      | AFTERMATH                                                                                                   |
|-------------------------------------------------|----------------------------------------------------|---------------------------------------------------------------------------|-------------------------------------------------------------------------------------------------------------|
|                                                 | 30 Nautical miles off<br>Christmas Island          | HMAS Maitland                                                             | Placed in immigration<br>detention                                                                          |
|                                                 | West of Ashmore Reef                               | ACV Triton, Australiam<br>Customs vessel                                  | Migrants were interviewed<br>by an Indian consular<br>official in Darwin, then<br>returned to India         |
| PNG or Indonesia                                | Boigu Island, Queensland,<br>Australia             | ACV Botany Bay                                                            | Migrants taken to Horn<br>Island and then returned<br>to PNG                                                |
| Indonesia                                       | 145 Nautical miles North of<br>Christmas Island    | HMAS Maryborough                                                          |                                                                                                             |
|                                                 | 40 Nautical miles<br>off Java                      | Australian Navy                                                           |                                                                                                             |
|                                                 | NNW of Darwin                                      | ACV Triton, Australian Navy                                               | Migrants detained on<br>Christmas Island                                                                    |
|                                                 |                                                    |                                                                           |                                                                                                             |
| Indonesia                                       | 50 Nautical miles North of<br>Christmas Island     |                                                                           |                                                                                                             |
| Sri Lanka or Indonesia                          | 3 Nautical miles West of<br>Cocos Islands          |                                                                           | Migrants taken to Cocos<br>Islands, then returned to<br>Sri Lanka                                           |
|                                                 |                                                    |                                                                           |                                                                                                             |
| 108 Nautical miles North<br>of Christmas Island | 50 Nautical miles North of<br>Christmas Island     | HMAS Bathurst, HMAS<br>Ballarat, 2 Australian Navy<br>Vessels             | Migrants detained on<br>Christmas Island                                                                    |
|                                                 |                                                    |                                                                           | Flown back to Vietnam                                                                                       |
|                                                 |                                                    |                                                                           |                                                                                                             |
|                                                 |                                                    |                                                                           |                                                                                                             |
|                                                 |                                                    |                                                                           |                                                                                                             |
|                                                 |                                                    |                                                                           |                                                                                                             |
|                                                 |                                                    |                                                                           |                                                                                                             |
| Indonesia                                       | North of Christmas Island                          |                                                                           | Arrival of this vessel<br>triggered debate about the<br>effectiveness of AU coasta<br>surveillance capacity |
| Myanmar                                         |                                                    | HMAS Broome                                                               |                                                                                                             |
|                                                 | 23 Nautical miles Northeast<br>of Christmas Island | HMAS Larrakia                                                             |                                                                                                             |
|                                                 |                                                    |                                                                           |                                                                                                             |
|                                                 |                                                    |                                                                           |                                                                                                             |
|                                                 |                                                    |                                                                           |                                                                                                             |
|                                                 |                                                    | Australian Navy                                                           |                                                                                                             |
| Endari, South Sulawesi,<br>Indonesia            | NW of Darwin                                       | HMAS Stuart, HMAS<br>Parramatta                                           |                                                                                                             |
|                                                 | NNW of Christmas Island                            |                                                                           |                                                                                                             |
| An island off Java                              | Near Christmas Island                              | Aeroplane, 2 speedboats,<br>HMAS Stuart, HMAS Maitland,<br>1 Customs boat | Migrants were abandoned in<br>a lifeboat 3 hours from th<br>Indonesian shore                                |