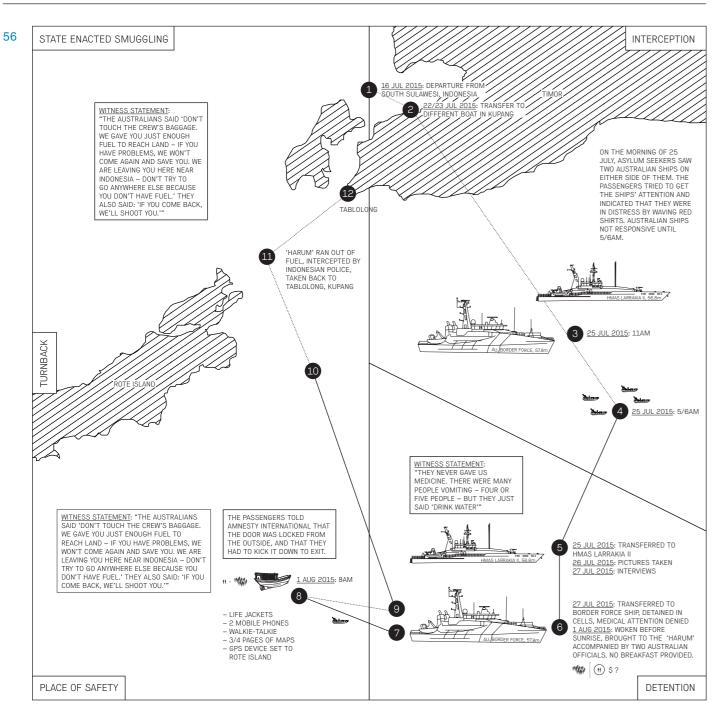

# 8 **CASE OVERVIEW**: 08/09/2013 – 15/01/2015

|    | DATE             | CREW | MIGRANTS ON BOARD | NATIONALITIES                                               |
|----|------------------|------|-------------------|-------------------------------------------------------------|
| 01 | 08-21/09/2013    | 16   | 475 (7 boats)     |                                                             |
| 02 | 21/09/2013       | 2    | 31                | Indonesian                                                  |
| 03 | 22/09/2013       | 3    | 18                | Indian                                                      |
| 04 | 25/09/2013       |      | 7                 |                                                             |
| 05 | 26/09/2013       | 2    | 70                |                                                             |
| 06 | 26/09/2013       | 2    | 44                | Iran, Iraq, Pakistan                                        |
| 07 | 27/09/2013       |      | 31 (31 dead)      |                                                             |
| 08 | 27/09/2013       |      | 80                |                                                             |
| 09 | 30/09/2013       | 3    | 79                |                                                             |
| 10 | 09/10/2013       | 2    | 53                |                                                             |
| 11 | 10/10/2013       |      | 79                | Sri Lanka                                                   |
| 12 | 12/10/2013       |      | 53                |                                                             |
| 13 | 15/10/2013       | 2    | 40                |                                                             |
| 14 | 15/10/2013       | 1    | 41                |                                                             |
| 15 | 18/10/2013       | 2    | 126               |                                                             |
| 16 | 21/10/2013       |      | 40                |                                                             |
| 17 | 23/10/2013       |      | 28                |                                                             |
| 18 | 07/11/2013       | 2    | 61                |                                                             |
| 19 | 10/11/2013       | 4    | 36                |                                                             |
| 20 | 11/11/2013       | 2    | 66                |                                                             |
| 21 | 11/11/2013       |      | 61                |                                                             |
| 22 | 15/11/2013       | 4    | 35                |                                                             |
| 23 | 27/11/2013       | 2    | 9                 |                                                             |
| 24 | 27/11-06/12/2013 |      | 185               |                                                             |
| 25 | 29/11-06/12/2013 |      | 27                |                                                             |
| 26 | 01/12/2013       | 2    | 29                |                                                             |
| 27 | 04/12/2013       | 2    | 70                | Myanmar                                                     |
| 28 | 04/12/2013       | 2    | 25                |                                                             |
| 29 | 05/12/2013       | 2    | 61                |                                                             |
| 30 | 08/12/2013       | 2    | 3                 |                                                             |
| 31 | 11/12/2013       | 2    | 69                |                                                             |
| 32 | 13/12/2013       | 2    | 47                |                                                             |
| 33 | 19/12/2013       | 2    | 98                |                                                             |
| 34 | 23 or 24/12/2013 | 1    | 49                |                                                             |
| 35 | 27/12/2013       | 2    | 45                | Sudan, Eritrea, Somalia, Ghana, Egypt,<br>Yemen, Lebanon    |
| 36 | 28/12/2013       | 2    | 38                |                                                             |
| 37 | 08/01/2014       | 2    | 25                |                                                             |
| 38 | 15/01/2014       | 2    | 56                | Pakistan, Afghanistan, Bangladesh, Iran, Iraq,<br>Palestine |

# **CASE OVERVIEW**: 08/09/2013 - 15/01/2015

| DEPARTURE POINT                                 | INTERCEPTION POINT                                 | INTERCEPTING VESSELS                                                      | AFTERMATH                                                                                                   |
|-------------------------------------------------|----------------------------------------------------|---------------------------------------------------------------------------|-------------------------------------------------------------------------------------------------------------|
|                                                 | 30 Nautical miles off<br>Christmas Island          | HMAS Maitland                                                             | Placed in immigration<br>detention                                                                          |
|                                                 | West of Ashmore Reef                               | ACV Triton, Australiam<br>Customs vessel                                  | Migrants were interviewed<br>by an Indian consular<br>official in Darwin, then<br>returned to India         |
| PNG or Indonesia                                | Boigu Island, Queensland,<br>Australia             | ACV Botany Bay                                                            | Migrants taken to Horn<br>Island and then returned<br>to PNG                                                |
| Indonesia                                       | 145 Nautical miles North of<br>Christmas Island    | HMAS Maryborough                                                          |                                                                                                             |
|                                                 | 40 Nautical miles<br>off Java                      | Australian Navy                                                           |                                                                                                             |
|                                                 | NNW of Darwin                                      | ACV Triton, Australian Navy                                               | Migrants detained on<br>Christmas Island                                                                    |
|                                                 |                                                    |                                                                           |                                                                                                             |
| Indonesia                                       | 50 Nautical miles North of<br>Christmas Island     |                                                                           |                                                                                                             |
| Sri Lanka or Indonesia                          | 3 Nautical miles West of<br>Cocos Islands          |                                                                           | Migrants taken to Cocos<br>Islands, then returned to<br>Sri Lanka                                           |
|                                                 |                                                    |                                                                           |                                                                                                             |
| 108 Nautical miles North<br>of Christmas Island | 50 Nautical miles North of<br>Christmas Island     | HMAS Bathurst, HMAS<br>Ballarat, 2 Australian Navy<br>Vessels             | Migrants detained on<br>Christmas Island                                                                    |
|                                                 |                                                    |                                                                           | Flown back to Vietnam                                                                                       |
|                                                 |                                                    |                                                                           |                                                                                                             |
|                                                 |                                                    |                                                                           |                                                                                                             |
|                                                 |                                                    |                                                                           |                                                                                                             |
|                                                 |                                                    |                                                                           |                                                                                                             |
|                                                 |                                                    |                                                                           |                                                                                                             |
| Indonesia                                       | North of Christmas Island                          |                                                                           | Arrival of this vessel<br>triggered debate about the<br>effectiveness of AU coasta<br>surveillance capacity |
| Myanmar                                         |                                                    | HMAS Broome                                                               |                                                                                                             |
|                                                 | 23 Nautical miles Northeast<br>of Christmas Island | HMAS Larrakia                                                             |                                                                                                             |
|                                                 |                                                    |                                                                           |                                                                                                             |
|                                                 |                                                    |                                                                           |                                                                                                             |
|                                                 |                                                    |                                                                           |                                                                                                             |
|                                                 |                                                    | Australian Navy                                                           |                                                                                                             |
| Endari, South Sulawesi,<br>Indonesia            | NW of Darwin                                       | HMAS Stuart, HMAS<br>Parramatta                                           |                                                                                                             |
|                                                 | NNW of Christmas Island                            |                                                                           |                                                                                                             |
| An island off Java                              | Near Christmas Island                              | Aeroplane, 2 speedboats,<br>HMAS Stuart, HMAS Maitland,<br>1 Customs boat | Migrants were abandoned in<br>a lifeboat 3 hours from th<br>Indonesian shore                                |