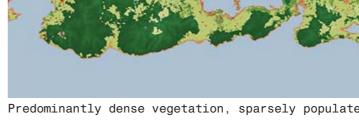

# 8 **CASE OVERVIEW**: 08/09/2013 – 15/01/2015

|    | DATE             | CREW | MIGRANTS ON BOARD | NATIONALITIES                                               |
|----|------------------|------|-------------------|-------------------------------------------------------------|
| 01 | 08-21/09/2013    | 16   | 475 (7 boats)     |                                                             |
| 02 | 21/09/2013       | 2    | 31                | Indonesian                                                  |
| 03 | 22/09/2013       | 3    | 18                | Indian                                                      |
| 04 | 25/09/2013       |      | 7                 |                                                             |
| 05 | 26/09/2013       | 2    | 70                |                                                             |
| 06 | 26/09/2013       | 2    | 44                | Iran, Iraq, Pakistan                                        |
| 07 | 27/09/2013       |      | 31 (31 dead)      |                                                             |
| 08 | 27/09/2013       |      | 80                |                                                             |
| 09 | 30/09/2013       | 3    | 79                |                                                             |
| 10 | 09/10/2013       | 2    | 53                |                                                             |
| 11 | 10/10/2013       |      | 79                | Sri Lanka                                                   |
| 12 | 12/10/2013       |      | 53                |                                                             |
| 13 | 15/10/2013       | 2    | 40                |                                                             |
| 14 | 15/10/2013       | 1    | 41                |                                                             |
| 15 | 18/10/2013       | 2    | 126               |                                                             |
| 16 | 21/10/2013       |      | 40                |                                                             |
| 17 | 23/10/2013       |      | 28                |                                                             |
| 18 | 07/11/2013       | 2    | 61                |                                                             |
| 19 | 10/11/2013       | 4    | 36                |                                                             |
| 20 | 11/11/2013       | 2    | 66                |                                                             |
| 21 | 11/11/2013       |      | 61                |                                                             |
| 22 | 15/11/2013       | 4    | 35                |                                                             |
| 23 | 27/11/2013       | 2    | 9                 |                                                             |
| 24 | 27/11-06/12/2013 |      | 185               |                                                             |
| 25 | 29/11-06/12/2013 |      | 27                |                                                             |
| 26 | 01/12/2013       | 2    | 29                |                                                             |
| 27 | 04/12/2013       | 2    | 70                | Myanmar                                                     |
| 28 | 04/12/2013       | 2    | 25                |                                                             |
| 29 | 05/12/2013       | 2    | 61                |                                                             |
| 30 | 08/12/2013       | 2    | 3                 |                                                             |
| 31 | 11/12/2013       | 2    | 69                |                                                             |
| 32 | 13/12/2013       | 2    | 47                |                                                             |
| 33 | 19/12/2013       | 2    | 98                |                                                             |
| 34 | 23 or 24/12/2013 | 1    | 49                |                                                             |
| 35 | 27/12/2013       | 2    | 45                | Sudan, Eritrea, Somalia, Ghana, Egypt,<br>Yemen, Lebanon    |
| 36 | 28/12/2013       | 2    | 38                |                                                             |
| 37 | 08/01/2014       | 2    | 25                |                                                             |
| 38 | 15/01/2014       | 2    | 56                | Pakistan, Afghanistan, Bangladesh, Iran, Iraq,<br>Palestine |

# **CASE OVERVIEW**: 08/09/2013 - 15/01/2015

| DEPARTURE POINT                                 | INTERCEPTION POINT                                 | INTERCEPTING VESSELS                                                      | AFTERMATH                                                                                                   |
|-------------------------------------------------|----------------------------------------------------|---------------------------------------------------------------------------|-------------------------------------------------------------------------------------------------------------|
|                                                 | 30 Nautical miles off<br>Christmas Island          | HMAS Maitland                                                             | Placed in immigration<br>detention                                                                          |
|                                                 | West of Ashmore Reef                               | ACV Triton, Australiam<br>Customs vessel                                  | Migrants were interviewed<br>by an Indian consular<br>official in Darwin, then<br>returned to India         |
| PNG or Indonesia                                | Boigu Island, Queensland,<br>Australia             | ACV Botany Bay                                                            | Migrants taken to Horn<br>Island and then returned<br>to PNG                                                |
| Indonesia                                       | 145 Nautical miles North of<br>Christmas Island    | HMAS Maryborough                                                          |                                                                                                             |
|                                                 | 40 Nautical miles<br>off Java                      | Australian Navy                                                           |                                                                                                             |
|                                                 | NNW of Darwin                                      | ACV Triton, Australian Navy                                               | Migrants detained on<br>Christmas Island                                                                    |
|                                                 |                                                    |                                                                           |                                                                                                             |
| Indonesia                                       | 50 Nautical miles North of<br>Christmas Island     |                                                                           |                                                                                                             |
| Sri Lanka or Indonesia                          | 3 Nautical miles West of<br>Cocos Islands          |                                                                           | Migrants taken to Cocos<br>Islands, then returned to<br>Sri Lanka                                           |
|                                                 |                                                    |                                                                           |                                                                                                             |
| 108 Nautical miles North<br>of Christmas Island | 50 Nautical miles North of<br>Christmas Island     | HMAS Bathurst, HMAS<br>Ballarat, 2 Australian Navy<br>Vessels             | Migrants detained on<br>Christmas Island                                                                    |
|                                                 |                                                    |                                                                           | Flown back to Vietnam                                                                                       |
|                                                 |                                                    |                                                                           |                                                                                                             |
|                                                 |                                                    |                                                                           |                                                                                                             |
|                                                 |                                                    |                                                                           |                                                                                                             |
|                                                 |                                                    |                                                                           |                                                                                                             |
|                                                 |                                                    |                                                                           |                                                                                                             |
| Indonesia                                       | North of Christmas Island                          |                                                                           | Arrival of this vessel<br>triggered debate about the<br>effectiveness of AU coasta<br>surveillance capacity |
| Myanmar                                         |                                                    | HMAS Broome                                                               |                                                                                                             |
|                                                 | 23 Nautical miles Northeast<br>of Christmas Island | HMAS Larrakia                                                             |                                                                                                             |
|                                                 |                                                    |                                                                           |                                                                                                             |
|                                                 |                                                    |                                                                           |                                                                                                             |
|                                                 |                                                    |                                                                           |                                                                                                             |
|                                                 |                                                    | Australian Navy                                                           |                                                                                                             |
| Endari, South Sulawesi,<br>Indonesia            | NW of Darwin                                       | HMAS Stuart, HMAS<br>Parramatta                                           |                                                                                                             |
|                                                 | NNW of Christmas Island                            |                                                                           |                                                                                                             |
| An island off Java                              | Near Christmas Island                              | Aeroplane, 2 speedboats,<br>HMAS Stuart, HMAS Maitland,<br>1 Customs boat | Migrants were abandoned in<br>a lifeboat 3 hours from th<br>Indonesian shore                                |