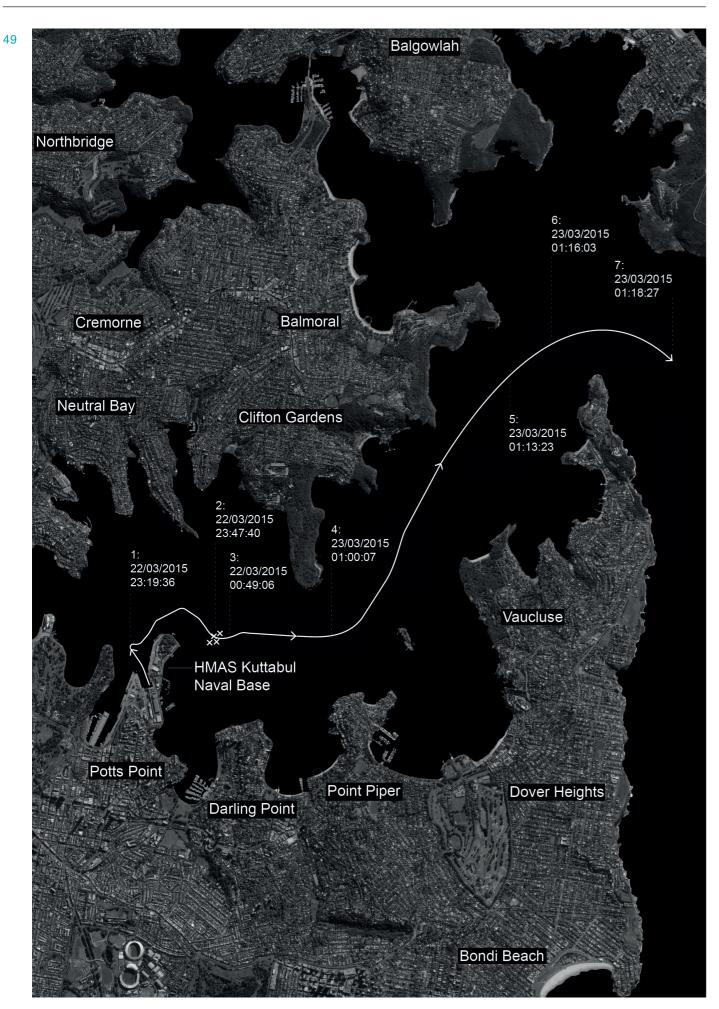

# 8 **CASE OVERVIEW**: 08/09/2013 – 15/01/2015

|    | DATE             | CREW | MIGRANTS ON BOARD | NATIONALITIES                                               |
|----|------------------|------|-------------------|-------------------------------------------------------------|
| 01 | 08-21/09/2013    | 16   | 475 (7 boats)     |                                                             |
| 02 | 21/09/2013       | 2    | 31                | Indonesian                                                  |
| 03 | 22/09/2013       | 3    | 18                | Indian                                                      |
| 04 | 25/09/2013       |      | 7                 |                                                             |
| 05 | 26/09/2013       | 2    | 70                |                                                             |
| 06 | 26/09/2013       | 2    | 44                | Iran, Iraq, Pakistan                                        |
| 07 | 27/09/2013       |      | 31 (31 dead)      |                                                             |
| 08 | 27/09/2013       |      | 80                |                                                             |
| 09 | 30/09/2013       | 3    | 79                |                                                             |
| 10 | 09/10/2013       | 2    | 53                |                                                             |
| 11 | 10/10/2013       |      | 79                | Sri Lanka                                                   |
| 12 | 12/10/2013       |      | 53                |                                                             |
| 13 | 15/10/2013       | 2    | 40                |                                                             |
| 14 | 15/10/2013       | 1    | 41                |                                                             |
| 15 | 18/10/2013       | 2    | 126               |                                                             |
| 16 | 21/10/2013       |      | 40                |                                                             |
| 17 | 23/10/2013       |      | 28                |                                                             |
| 18 | 07/11/2013       | 2    | 61                |                                                             |
| 19 | 10/11/2013       | 4    | 36                |                                                             |
| 20 | 11/11/2013       | 2    | 66                |                                                             |
| 21 | 11/11/2013       |      | 61                |                                                             |
| 22 | 15/11/2013       | 4    | 35                |                                                             |
| 23 | 27/11/2013       | 2    | 9                 |                                                             |
| 24 | 27/11-06/12/2013 |      | 185               |                                                             |
| 25 | 29/11-06/12/2013 |      | 27                |                                                             |
| 26 | 01/12/2013       | 2    | 29                |                                                             |
| 27 | 04/12/2013       | 2    | 70                | Myanmar                                                     |
| 28 | 04/12/2013       | 2    | 25                |                                                             |
| 29 | 05/12/2013       | 2    | 61                |                                                             |
| 30 | 08/12/2013       | 2    | 3                 |                                                             |
| 31 | 11/12/2013       | 2    | 69                |                                                             |
| 32 | 13/12/2013       | 2    | 47                |                                                             |
| 33 | 19/12/2013       | 2    | 98                |                                                             |
| 34 | 23 or 24/12/2013 | 1    | 49                |                                                             |
| 35 | 27/12/2013       | 2    | 45                | Sudan, Eritrea, Somalia, Ghana, Egypt,<br>Yemen, Lebanon    |
| 36 | 28/12/2013       | 2    | 38                |                                                             |
| 37 | 08/01/2014       | 2    | 25                |                                                             |
| 38 | 15/01/2014       | 2    | 56                | Pakistan, Afghanistan, Bangladesh, Iran, Iraq,<br>Palestine |

# **CASE OVERVIEW**: 08/09/2013 - 15/01/2015

| DEPARTURE POINT                                 | INTERCEPTION POINT                                 | INTERCEPTING VESSELS                                                      | AFTERMATH                                                                                                   |
|-------------------------------------------------|----------------------------------------------------|---------------------------------------------------------------------------|-------------------------------------------------------------------------------------------------------------|
|                                                 | 30 Nautical miles off<br>Christmas Island          | HMAS Maitland                                                             | Placed in immigration<br>detention                                                                          |
|                                                 | West of Ashmore Reef                               | ACV Triton, Australiam<br>Customs vessel                                  | Migrants were interviewed<br>by an Indian consular<br>official in Darwin, then<br>returned to India         |
| PNG or Indonesia                                | Boigu Island, Queensland,<br>Australia             | ACV Botany Bay                                                            | Migrants taken to Horn<br>Island and then returned<br>to PNG                                                |
| Indonesia                                       | 145 Nautical miles North of<br>Christmas Island    | HMAS Maryborough                                                          |                                                                                                             |
|                                                 | 40 Nautical miles<br>off Java                      | Australian Navy                                                           |                                                                                                             |
|                                                 | NNW of Darwin                                      | ACV Triton, Australian Navy                                               | Migrants detained on<br>Christmas Island                                                                    |
|                                                 |                                                    |                                                                           |                                                                                                             |
| Indonesia                                       | 50 Nautical miles North of<br>Christmas Island     |                                                                           |                                                                                                             |
| Sri Lanka or Indonesia                          | 3 Nautical miles West of<br>Cocos Islands          |                                                                           | Migrants taken to Cocos<br>Islands, then returned to<br>Sri Lanka                                           |
|                                                 |                                                    |                                                                           |                                                                                                             |
| 108 Nautical miles North<br>of Christmas Island | 50 Nautical miles North of<br>Christmas Island     | HMAS Bathurst, HMAS<br>Ballarat, 2 Australian Navy<br>Vessels             | Migrants detained on<br>Christmas Island                                                                    |
|                                                 |                                                    |                                                                           | Flown back to Vietnam                                                                                       |
|                                                 |                                                    |                                                                           |                                                                                                             |
|                                                 |                                                    |                                                                           |                                                                                                             |
|                                                 |                                                    |                                                                           |                                                                                                             |
|                                                 |                                                    |                                                                           |                                                                                                             |
|                                                 |                                                    |                                                                           |                                                                                                             |
| Indonesia                                       | North of Christmas Island                          |                                                                           | Arrival of this vessel<br>triggered debate about the<br>effectiveness of AU coasta<br>surveillance capacity |
| Myanmar                                         |                                                    | HMAS Broome                                                               |                                                                                                             |
|                                                 | 23 Nautical miles Northeast<br>of Christmas Island | HMAS Larrakia                                                             |                                                                                                             |
|                                                 |                                                    |                                                                           |                                                                                                             |
|                                                 |                                                    |                                                                           |                                                                                                             |
|                                                 |                                                    |                                                                           |                                                                                                             |
|                                                 |                                                    | Australian Navy                                                           |                                                                                                             |
| Endari, South Sulawesi,<br>Indonesia            | NW of Darwin                                       | HMAS Stuart, HMAS<br>Parramatta                                           |                                                                                                             |
|                                                 | NNW of Christmas Island                            |                                                                           |                                                                                                             |
| An island off Java                              | Near Christmas Island                              | Aeroplane, 2 speedboats,<br>HMAS Stuart, HMAS Maitland,<br>1 Customs boat | Migrants were abandoned in<br>a lifeboat 3 hours from th<br>Indonesian shore                                |