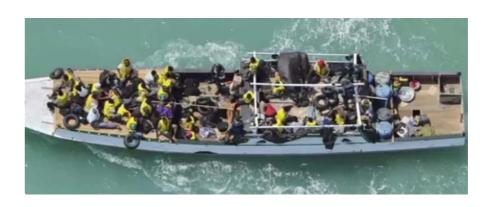

duction. (captured from the 'Riski' video)

# RISKI 02: JOURNEY

#### **INTERCEPTION & TURNBACK**

Eight kilometres from the Australian shore, after entering Australian waters, the vessel - which at that point legally became an SIEV - lost four of its passengers at sea due to high waves. Passengers sent out a distress call to international emergency services (by dialling number 112) and were ordered to keep moving towards safety while search and rescue teams were on their way. When HMAS Parramata arrived on scene a few hours after the call, the asylum seekers' vessel had already reached shore. Searches for missing passengers proved unsuccessful. Those who were on the shore were apprehended and returned to their own vessel, which was boarded by Australian Navy, Army and Airforce officers.



ASYLUM SEEKERS aboard RISKI 02 (Above Deck) (26 w. Lifejacket, 5 without lifejackets, 4 children)



(4) NAVAL OFFICERS aboard RISKI 02 (Above Deck)



#### 'UNLESS THE WATER IS SAFER THAN LAND'

35

51

3. An aerial shot taken from above the Riski02 by local onlooker near the Indonesian shore shows asylum seekers accompanied by Navy officials. (captured from the 'Riski' video)

4. This first diagram shows a total of 35 asylum seekers on board the Riski02. 26 people are clearly depicted as wearing life-jackets when 5 adults and 4 children seem to be wearing none. (captured from the 'Riski' video)

5. This diagram highlights 4 Navy officials wearing deep blue suits as well as helmets and safety gear. (captured from the 'Riski' video)

## 52 **RISKI 02: DETENTION AND DENIAL**

#### 35 DETE