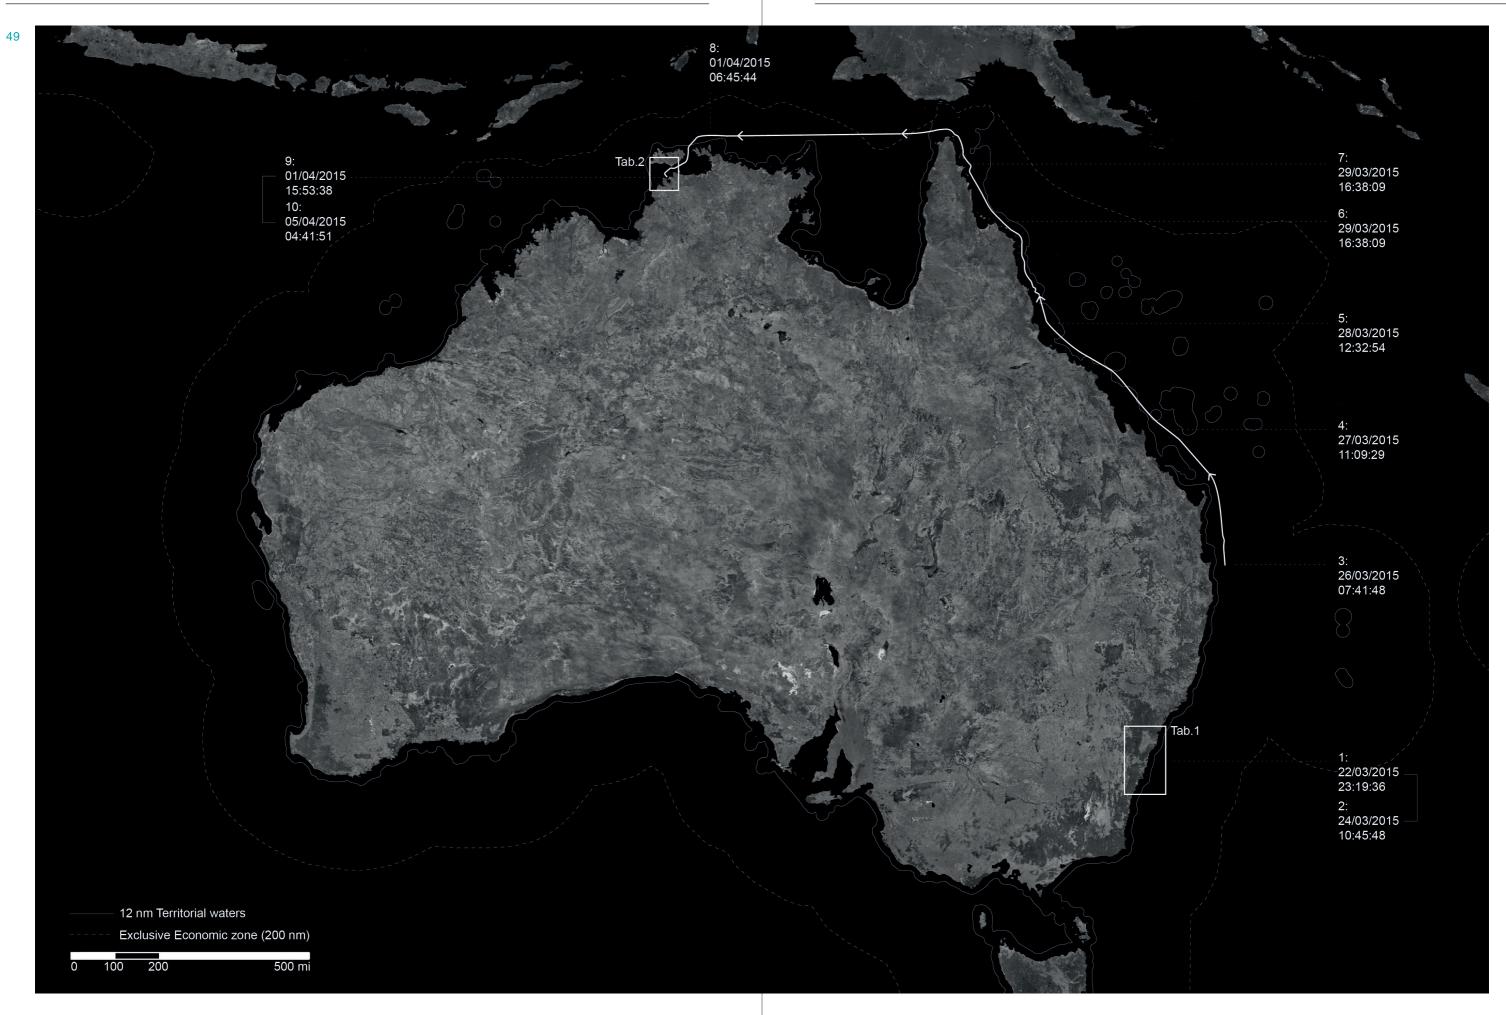

# 8 **CASE OVERVIEW**: 08/09/2013 – 15/01/2015

|    | DATE             | CREW | MIGRANTS ON BOARD | NATIONALITIES                                               |
|----|------------------|------|-------------------|-------------------------------------------------------------|
| 01 | 08-21/09/2013    | 16   | 475 (7 boats)     |                                                             |
| 02 | 21/09/2013       | 2    | 31                | Indonesian                                                  |
| 03 | 22/09/2013       | 3    | 18                | Indian                                                      |
| 04 | 25/09/2013       |      | 7                 |                                                             |
| 05 | 26/09/2013       | 2    | 70                |                                                             |
| 06 | 26/09/2013       | 2    | 44                | Iran, Iraq, Pakistan                                        |
| 07 | 27/09/2013       |      | 31 (31 dead)      |                                                             |
| 08 | 27/09/2013       |      | 80                |                                                             |
| 09 | 30/09/2013       | 3    | 79                |                                                             |
| 10 | 09/10/2013       | 2    | 53                |                                                             |
| 11 | 10/10/2013       |      | 79                | Sri Lanka                                                   |
| 12 | 12/10/2013       |      | 53                |                                                             |
| 13 | 15/10/2013       | 2    | 40                |                                                             |
| 14 | 15/10/2013       | 1    | 41                |                                                             |
| 15 | 18/10/2013       | 2    | 126               |                                                             |
| 16 | 21/10/2013       |      | 40                |                                                             |
| 17 | 23/10/2013       |      | 28                |                                                             |
| 18 | 07/11/2013       | 2    | 61                |                                                             |
| 19 | 10/11/2013       | 4    | 36                |                                                             |
| 20 | 11/11/2013       | 2    | 66                |                                                             |
| 21 | 11/11/2013       |      | 61                |                                                             |
| 22 | 15/11/2013       | 4    | 35                |                                                             |
| 23 | 27/11/2013       | 2    | 9                 |                                                             |
| 24 | 27/11-06/12/2013 |      | 185               |                                                             |
| 25 | 29/11-06/12/2013 |      | 27                |                                                             |
| 26 | 01/12/2013       | 2    | 29                |                                                             |
| 27 | 04/12/2013       | 2    | 70                | Myanmar                                                     |
| 28 | 04/12/2013       | 2    | 25                |                                                             |
| 29 | 05/12/2013       | 2    | 61                |                                                             |
| 30 | 08/12/2013       | 2    | 3                 |                                                             |
| 31 | 11/12/2013       | 2    | 69                |                                                             |
| 32 | 13/12/2013       | 2    | 47                |                                                             |
| 33 | 19/12/2013       | 2    | 98                |                                                             |
| 34 | 23 or 24/12/2013 | 1    | 49                |                                                             |
| 35 | 27/12/2013       | 2    | 45                | Sudan, Eritrea, Somalia, Ghana, Egypt,<br>Yemen, Lebanon    |
| 36 | 28/12/2013       | 2    | 38                |                                                             |
| 37 | 08/01/2014       | 2    | 25                |                                                             |
| 38 | 15/01/2014       | 2    | 56                | Pakistan, Afghanistan, Bangladesh, Iran, Iraq,<br>Palestine |

# **CASE OVERVIEW**: 08/09/2013 - 15/01/2015

| DEPARTURE POINT                                 | INTERCEPTION POINT                                 | INTERCEPTING VESSELS                                                      | AFTERMATH                                                                                                   |
|-------------------------------------------------|----------------------------------------------------|---------------------------------------------------------------------------|-------------------------------------------------------------------------------------------------------------|
|                                                 | 30 Nautical miles off<br>Christmas Island          | HMAS Maitland                                                             | Placed in immigration<br>detention                                                                          |
|                                                 | West of Ashmore Reef                               | ACV Triton, Australiam<br>Customs vessel                                  | Migrants were interviewed<br>by an Indian consular<br>official in Darwin, then<br>returned to India         |
| PNG or Indonesia                                | Boigu Island, Queensland,<br>Australia             | ACV Botany Bay                                                            | Migrants taken to Horn<br>Island and then returned<br>to PNG                                                |
| Indonesia                                       | 145 Nautical miles North of<br>Christmas Island    | HMAS Maryborough                                                          |                                                                                                             |
|                                                 | 40 Nautical miles<br>off Java                      | Australian Navy                                                           |                                                                                                             |
|                                                 | NNW of Darwin                                      | ACV Triton, Australian Navy                                               | Migrants detained on<br>Christmas Island                                                                    |
|                                                 |                                                    |                                                                           |                                                                                                             |
| Indonesia                                       | 50 Nautical miles North of<br>Christmas Island     |                                                                           |                                                                                                             |
| Sri Lanka or Indonesia                          | 3 Nautical miles West of<br>Cocos Islands          |                                                                           | Migrants taken to Cocos<br>Islands, then returned to<br>Sri Lanka                                           |
|                                                 |                                                    |                                                                           |                                                                                                             |
| 108 Nautical miles North<br>of Christmas Island | 50 Nautical miles North of<br>Christmas Island     | HMAS Bathurst, HMAS<br>Ballarat, 2 Australian Navy<br>Vessels             | Migrants detained on<br>Christmas Island                                                                    |
|                                                 |                                                    |                                                                           | Flown back to Vietnam                                                                                       |
|                                                 |                                                    |                                                                           |                                                                                                             |
|                                                 |                                                    |                                                                           |                                                                                                             |
|                                                 |                                                    |                                                                           |                                                                                                             |
|                                                 |                                                    |                                                                           |                                                                                                             |
|                                                 |                                                    |                                                                           |                                                                                                             |
| Indonesia                                       | North of Christmas Island                          |                                                                           | Arrival of this vessel<br>triggered debate about the<br>effectiveness of AU coasta<br>surveillance capacity |
| Myanmar                                         |                                                    | HMAS Broome                                                               |                                                                                                             |
|                                                 | 23 Nautical miles Northeast<br>of Christmas Island | HMAS Larrakia                                                             |                                                                                                             |
|                                                 |                                                    |                                                                           |                                                                                                             |
|                                                 |                                                    |                                                                           |                                                                                                             |
|                                                 |                                                    |                                                                           |                                                                                                             |
|                                                 |                                                    | Australian Navy                                                           |                                                                                                             |
| Endari, South Sulawesi,<br>Indonesia            | NW of Darwin                                       | HMAS Stuart, HMAS<br>Parramatta                                           |                                                                                                             |
|                                                 | NNW of Christmas Island                            |                                                                           |                                                                                                             |
| An island off Java                              | Near Christmas Island                              | Aeroplane, 2 speedboats,<br>HMAS Stuart, HMAS Maitland,<br>1 Customs boat | Migrants were abandoned in<br>a lifeboat 3 hours from th<br>Indonesian shore                                |