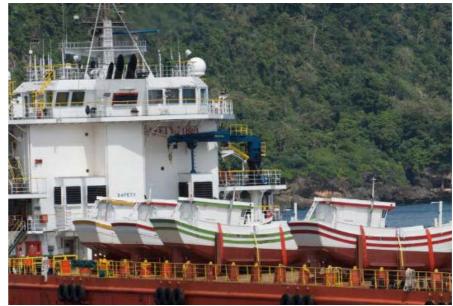

# **CASE OVERVIEW**: 08/09/2013 - 15/01/2015

| DEPARTURE POINT                                 | INTERCEPTION POINT                                 | INTERCEPTING VESSELS                                                      | AFTERMATH                                                                                                   |
|-------------------------------------------------|----------------------------------------------------|---------------------------------------------------------------------------|-------------------------------------------------------------------------------------------------------------|
|                                                 | 30 Nautical miles off<br>Christmas Island          | HMAS Maitland                                                             | Placed in immigration<br>detention                                                                          |
|                                                 | West of Ashmore Reef                               | ACV Triton, Australiam<br>Customs vessel                                  | Migrants were interviewed<br>by an Indian consular<br>official in Darwin, then<br>returned to India         |
| PNG or Indonesia                                | Boigu Island, Queensland,<br>Australia             | ACV Botany Bay                                                            | Migrants taken to Horn<br>Island and then returned<br>to PNG                                                |
| Indonesia                                       | 145 Nautical miles North of<br>Christmas Island    | HMAS Maryborough                                                          |                                                                                                             |
|                                                 | 40 Nautical miles<br>off Java                      | Australian Navy                                                           |                                                                                                             |
|                                                 | NNW of Darwin                                      | ACV Triton, Australian Navy                                               | Migrants detained on<br>Christmas Island                                                                    |
|                                                 |                                                    |                                                                           |                                                                                                             |
| Indonesia                                       | 50 Nautical miles North of<br>Christmas Island     |                                                                           |                                                                                                             |
| Sri Lanka or Indonesia                          | 3 Nautical miles West of<br>Cocos Islands          |                                                                           | Migrants taken to Cocos<br>Islands, then returned to<br>Sri Lanka                                           |
|                                                 |                                                    |                                                                           |                                                                                                             |
| 108 Nautical miles North<br>of Christmas Island | 50 Nautical miles North of<br>Christmas Island     | HMAS Bathurst, HMAS<br>Ballarat, 2 Australian Navy<br>Vessels             | Migrants detained on<br>Christmas Island                                                                    |
|                                                 |                                                    |                                                                           | Flown back to Vietnam                                                                                       |
|                                                 |                                                    |                                                                           |                                                                                                             |
|                                                 |                                                    |                                                                           |                                                                                                             |
|                                                 |                                                    |                                                                           |                                                                                                             |
|                                                 |                                                    |                                                                           |                                                                                                             |
|                                                 |                                                    |                                                                           |                                                                                                             |
| Indonesia                                       | North of Christmas Island                          |                                                                           | Arrival of this vessel<br>triggered debate about the<br>effectiveness of AU coasta<br>surveillance capacity |
| Myanmar                                         |                                                    | HMAS Broome                                                               |                                                                                                             |
|                                                 | 23 Nautical miles Northeast<br>of Christmas Island | HMAS Larrakia                                                             |                                                                                                             |
|                                                 |                                                    |                                                                           |                                                                                                             |
|                                                 |                                                    |                                                                           |                                                                                                             |
|                                                 |                                                    |                                                                           |                                                                                                             |
|                                                 |                                                    | Australian Navy                                                           |                                                                                                             |
| Endari, South Sulawesi,<br>Indonesia            | NW of Darwin                                       | HMAS Stuart, HMAS<br>Parramatta                                           |                                                                                                             |
|                                                 | NNW of Christmas Island                            |                                                                           |                                                                                                             |
| An island off Java                              | Near Christmas Island                              | Aeroplane, 2 speedboats,<br>HMAS Stuart, HMAS Maitland,<br>1 Customs boat | Migrants were abandoned in<br>a lifeboat 3 hours from th<br>Indonesian shore                                |