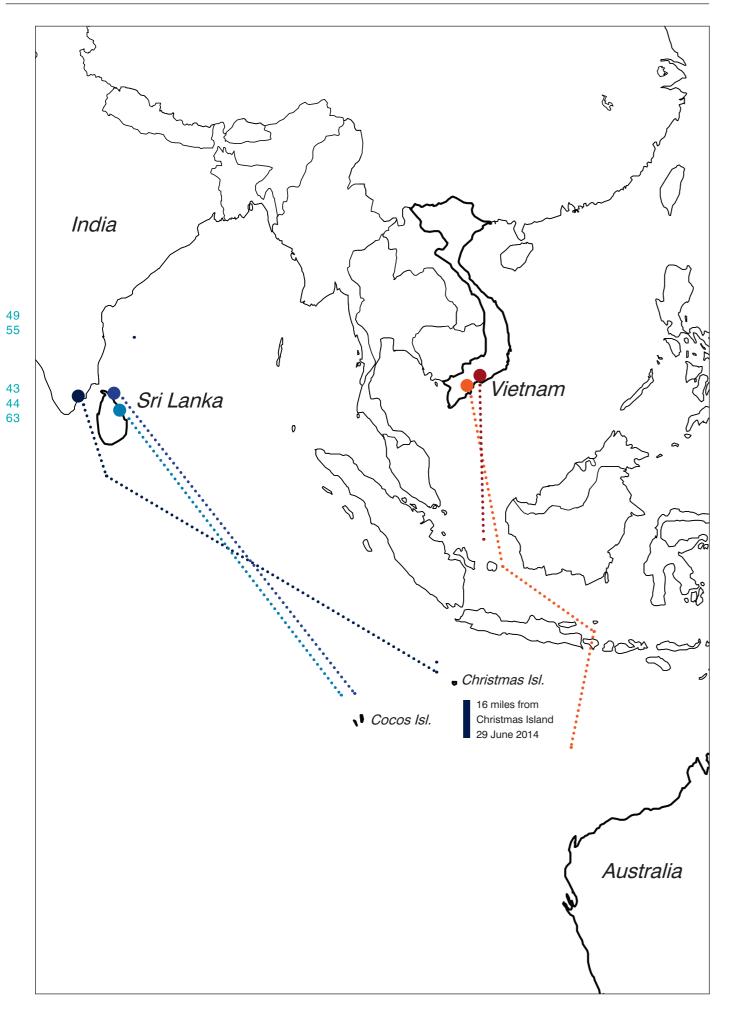

# **CASE OVERVIEW**: 08/09/2013 - 15/01/2015

| DEPARTURE POINT                                 | INTERCEPTION POINT                                 | INTERCEPTING VESSELS                                                      | AFTERMATH                                                                                                   |
|-------------------------------------------------|----------------------------------------------------|---------------------------------------------------------------------------|-------------------------------------------------------------------------------------------------------------|
|                                                 | 30 Nautical miles off<br>Christmas Island          | HMAS Maitland                                                             | Placed in immigration<br>detention                                                                          |
|                                                 | West of Ashmore Reef                               | ACV Triton, Australiam<br>Customs vessel                                  | Migrants were interviewed<br>by an Indian consular<br>official in Darwin, then<br>returned to India         |
| PNG or Indonesia                                | Boigu Island, Queensland,<br>Australia             | ACV Botany Bay                                                            | Migrants taken to Horn<br>Island and then returned<br>to PNG                                                |
| Indonesia                                       | 145 Nautical miles North of<br>Christmas Island    | HMAS Maryborough                                                          |                                                                                                             |
|                                                 | 40 Nautical miles<br>off Java                      | Australian Navy                                                           |                                                                                                             |
|                                                 | NNW of Darwin                                      | ACV Triton, Australian Navy                                               | Migrants detained on<br>Christmas Island                                                                    |
|                                                 |                                                    |                                                                           |                                                                                                             |
| Indonesia                                       | 50 Nautical miles North of<br>Christmas Island     |                                                                           |                                                                                                             |
| Sri Lanka or Indonesia                          | 3 Nautical miles West of<br>Cocos Islands          |                                                                           | Migrants taken to Cocos<br>Islands, then returned to<br>Sri Lanka                                           |
|                                                 |                                                    |                                                                           |                                                                                                             |
| 108 Nautical miles North<br>of Christmas Island | 50 Nautical miles North of<br>Christmas Island     | HMAS Bathurst, HMAS<br>Ballarat, 2 Australian Navy<br>Vessels             | Migrants detained on<br>Christmas Island                                                                    |
|                                                 |                                                    |                                                                           | Flown back to Vietnam                                                                                       |
|                                                 |                                                    |                                                                           |                                                                                                             |
|                                                 |                                                    |                                                                           |                                                                                                             |
|                                                 |                                                    |                                                                           |                                                                                                             |
|                                                 |                                                    |                                                                           |                                                                                                             |
|                                                 |                                                    |                                                                           |                                                                                                             |
| Indonesia                                       | North of Christmas Island                          |                                                                           | Arrival of this vessel<br>triggered debate about the<br>effectiveness of AU coasta<br>surveillance capacity |
| Myanmar                                         |                                                    | HMAS Broome                                                               |                                                                                                             |
|                                                 | 23 Nautical miles Northeast<br>of Christmas Island | HMAS Larrakia                                                             |                                                                                                             |
|                                                 |                                                    |                                                                           |                                                                                                             |
|                                                 |                                                    |                                                                           |                                                                                                             |
|                                                 |                                                    |                                                                           |                                                                                                             |
|                                                 |                                                    | Australian Navy                                                           |                                                                                                             |
| Endari, South Sulawesi,<br>Indonesia            | NW of Darwin                                       | HMAS Stuart, HMAS<br>Parramatta                                           |                                                                                                             |
|                                                 | NNW of Christmas Island                            |                                                                           |                                                                                                             |
| An island off Java                              | Near Christmas Island                              | Aeroplane, 2 speedboats,<br>HMAS Stuart, HMAS Maitland,<br>1 Customs boat | Migrants were abandoned in<br>a lifeboat 3 hours from th<br>Indonesian shore                                |