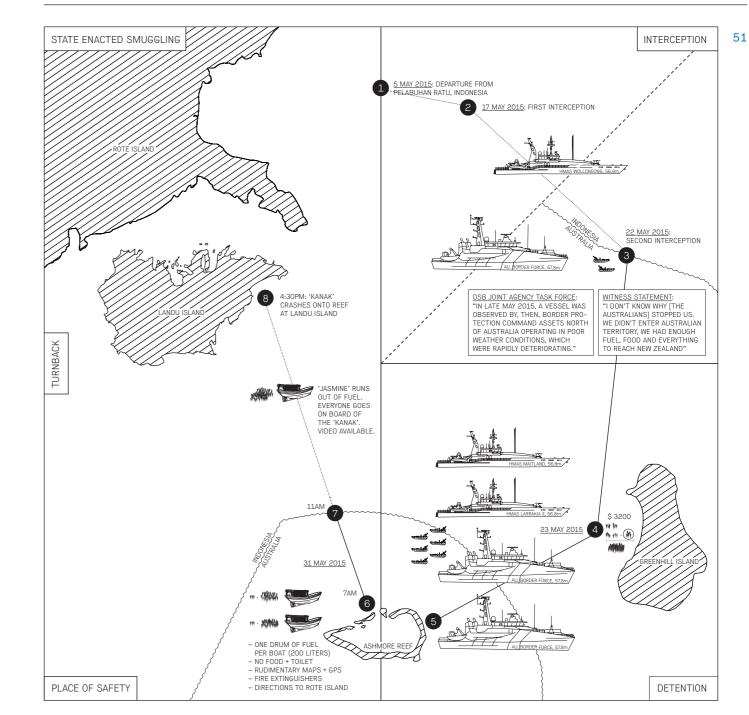

# 8 **CASE OVERVIEW**: 08/09/2013 – 15/01/2015

|    | DATE             | CREW | MIGRANTS ON BOARD | NATIONALITIES                                               |
|----|------------------|------|-------------------|-------------------------------------------------------------|
| 01 | 08-21/09/2013    | 16   | 475 (7 boats)     |                                                             |
| 02 | 21/09/2013       | 2    | 31                | Indonesian                                                  |
| 03 | 22/09/2013       | 3    | 18                | Indian                                                      |
| 04 | 25/09/2013       |      | 7                 |                                                             |
| 05 | 26/09/2013       | 2    | 70                |                                                             |
| 06 | 26/09/2013       | 2    | 44                | Iran, Iraq, Pakistan                                        |
| 07 | 27/09/2013       |      | 31 (31 dead)      |                                                             |
| 08 | 27/09/2013       |      | 80                |                                                             |
| 09 | 30/09/2013       | 3    | 79                |                                                             |
| 10 | 09/10/2013       | 2    | 53                |                                                             |
| 11 | 10/10/2013       |      | 79                | Sri Lanka                                                   |
| 12 | 12/10/2013       |      | 53                |                                                             |
| 13 | 15/10/2013       | 2    | 40                |                                                             |
| 14 | 15/10/2013       | 1    | 41                |                                                             |
| 15 | 18/10/2013       | 2    | 126               |                                                             |
| 16 | 21/10/2013       |      | 40                |                                                             |
| 17 | 23/10/2013       |      | 28                |                                                             |
| 18 | 07/11/2013       | 2    | 61                |                                                             |
| 19 | 10/11/2013       | 4    | 36                |                                                             |
| 20 | 11/11/2013       | 2    | 66                |                                                             |
| 21 | 11/11/2013       |      | 61                |                                                             |
| 22 | 15/11/2013       | 4    | 35                |                                                             |
| 23 | 27/11/2013       | 2    | 9                 |                                                             |
| 24 | 27/11-06/12/2013 |      | 185               |                                                             |
| 25 | 29/11-06/12/2013 |      | 27                |                                                             |
| 26 | 01/12/2013       | 2    | 29                |                                                             |
| 27 | 04/12/2013       | 2    | 70                | Myanmar                                                     |
| 28 | 04/12/2013       | 2    | 25                |                                                             |
| 29 | 05/12/2013       | 2    | 61                |                                                             |
| 30 | 08/12/2013       | 2    | 3                 |                                                             |
| 31 | 11/12/2013       | 2    | 69                |                                                             |
| 32 | 13/12/2013       | 2    | 47                |                                                             |
| 33 | 19/12/2013       | 2    | 98                |                                                             |
| 34 | 23 or 24/12/2013 | 1    | 49                |                                                             |
| 35 | 27/12/2013       | 2    | 45                | Sudan, Eritrea, Somalia, Ghana, Egypt,<br>Yemen, Lebanon    |
| 36 | 28/12/2013       | 2    | 38                |                                                             |
| 37 | 08/01/2014       | 2    | 25                |                                                             |
| 38 | 15/01/2014       | 2    | 56                | Pakistan, Afghanistan, Bangladesh, Iran, Iraq,<br>Palestine |

# **CASE OVERVIEW**: 08/09/2013 - 15/01/2015

| DEPARTURE POINT                                 | INTERCEPTION POINT                                 | INTERCEPTING VESSELS                                                      | AFTERMATH                                                                                                   |
|-------------------------------------------------|----------------------------------------------------|---------------------------------------------------------------------------|-------------------------------------------------------------------------------------------------------------|
|                                                 | 30 Nautical miles off<br>Christmas Island          | HMAS Maitland                                                             | Placed in immigration<br>detention                                                                          |
|                                                 | West of Ashmore Reef                               | ACV Triton, Australiam<br>Customs vessel                                  | Migrants were interviewed<br>by an Indian consular<br>official in Darwin, then<br>returned to India         |
| PNG or Indonesia                                | Boigu Island, Queensland,<br>Australia             | ACV Botany Bay                                                            | Migrants taken to Horn<br>Island and then returned<br>to PNG                                                |
| Indonesia                                       | 145 Nautical miles North of<br>Christmas Island    | HMAS Maryborough                                                          |                                                                                                             |
|                                                 | 40 Nautical miles<br>off Java                      | Australian Navy                                                           |                                                                                                             |
|                                                 | NNW of Darwin                                      | ACV Triton, Australian Navy                                               | Migrants detained on<br>Christmas Island                                                                    |
|                                                 |                                                    |                                                                           |                                                                                                             |
| Indonesia                                       | 50 Nautical miles North of<br>Christmas Island     |                                                                           |                                                                                                             |
| Sri Lanka or Indonesia                          | 3 Nautical miles West of<br>Cocos Islands          |                                                                           | Migrants taken to Cocos<br>Islands, then returned to<br>Sri Lanka                                           |
|                                                 |                                                    |                                                                           |                                                                                                             |
| 108 Nautical miles North<br>of Christmas Island | 50 Nautical miles North of<br>Christmas Island     | HMAS Bathurst, HMAS<br>Ballarat, 2 Australian Navy<br>Vessels             | Migrants detained on<br>Christmas Island                                                                    |
|                                                 |                                                    |                                                                           | Flown back to Vietnam                                                                                       |
|                                                 |                                                    |                                                                           |                                                                                                             |
|                                                 |                                                    |                                                                           |                                                                                                             |
|                                                 |                                                    |                                                                           |                                                                                                             |
|                                                 |                                                    |                                                                           |                                                                                                             |
|                                                 |                                                    |                                                                           |                                                                                                             |
| Indonesia                                       | North of Christmas Island                          |                                                                           | Arrival of this vessel<br>triggered debate about the<br>effectiveness of AU coasta<br>surveillance capacity |
| Myanmar                                         |                                                    | HMAS Broome                                                               |                                                                                                             |
|                                                 | 23 Nautical miles Northeast<br>of Christmas Island | HMAS Larrakia                                                             |                                                                                                             |
|                                                 |                                                    |                                                                           |                                                                                                             |
|                                                 |                                                    |                                                                           |                                                                                                             |
|                                                 |                                                    |                                                                           |                                                                                                             |
|                                                 |                                                    | Australian Navy                                                           |                                                                                                             |
| Endari, South Sulawesi,<br>Indonesia            | NW of Darwin                                       | HMAS Stuart, HMAS<br>Parramatta                                           |                                                                                                             |
|                                                 | NNW of Christmas Island                            |                                                                           |                                                                                                             |
| An island off Java                              | Near Christmas Island                              | Aeroplane, 2 speedboats,<br>HMAS Stuart, HMAS Maitland,<br>1 Customs boat | Migrants were abandoned in<br>a lifeboat 3 hours from th<br>Indonesian shore                                |