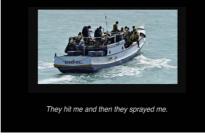

asylum seekers and refugees who arrive in Australia, regardless of how or where they arrive and whether they arrive with or without a visa. These rights include the right not to be arbitrarily detained. This case shows proof and alleged evidence of the government infringement of these international laws.

The case took place between the  $27^{th}$  of December 2013 and the  $6^{th}$ of January 2014, i.e. a few days after the start of Operation Sovereign Border. The Riski 02 travelled from the East coast of South Sulawesi, Indonesia to Melville Island, North of Pirlangimpi, Australia, where was turned and 'towed' back to Roti Island, Indonesia. It is estimated that 49 asylum seekers and two crew members were onboard at the time of departure.



Ahmad: I told them my brother was missing





1. During the event of agitated seas during the night of the 31st of December to the 1st of January, asylum seeker Ahmad loses his brother at sea and the boat sees 4 other passengers fall overboard. (captured from the 'Riski' video)



2. Minister of Immigration Scott Morrison has repeatedly denied illegal governmental action, in the case of the Riski the alleged burns and the breach of illegal waters. Denial on his behalf is a form of violence at a level of knowledge production. (captured from the 'Riski' video)

# RISKI 02: JOURNEY

#### **INTERCEPTION & TURNBACK**

Eight kilometres from the Australian shore, after entering Australian waters, the vessel - which at that point legally became an SIEV - lost four of its passengers at sea due to high waves. Passengers sent out a distress ca