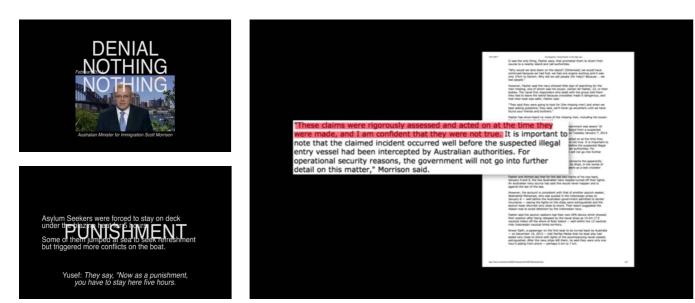

# INTRODUCTION

This report is the outcome of the Masters Studio in Forensic Architecture, Centre for Research Architecture, Goldsmiths University of London. It was generated by students working collaboratively on a "Live Project"; an intensive hands-on pedagogical experiment that launched this academic year's studio activities. Over the course of four weeks, twenty MA students conducted in-depth research into Australia's immigration policies and practices at sea, producing spatial and visual analysis that reveals a striking pattern of human rights violations taking place off the coasts of Australia.

The Live Project was conducted in partnership with the Global Legal Action Network (GLAN), whose February 2017 communication to the International Criminal Court (ICC) called for the launch of an official investigation into the abuse of asylum seekers in offshore detention facilities in Nauru and Papua New Guinea. The aim of this collaboration is to provide GLAN with further elements of evidence that would allow it to continue addressing the legality of Australia's immigration policy before and beyond the camps, and to push the Court into shifting its focus from 'spectacular' violence to 'banal' or 'normalised' violence that appears as an inevitable by-product of global social and economic structures.

After conducting initial broad-based research focused on understanding Australian immigration policies at sea since 2001 in combination with the introduction of violent practices of containment without protection, the students narrowed their focus to a series of cases that took place under the ongoing military-led border security initiative "Operation Sovereign Borders" (2013-present). These cases represented episodes of maritime interception, on-sea detention, and pushback operations, each of which manifested convincing indications of human rights abuses: from the violation of the rule of nonrefoulément to the crime of deportation under international criminal law.

In investigating and reconstructing these events, students developed creative forensic methodologies to cross-reference already available research when available and in particular to overcome the overall lack of information, which is a consequence of the Australian government's policy of "on-sea" secrecy. Their work also involved tracking and exploring the development of particular patterns of practice at sea and situating these patterns in relation to the shifting political context in which they occurred, as well as inserting them within the longer histories of settler colonial violence.

As a preliminary investigation conducted within the limitations imposed by the time-frame of a pedagogical project (and with every effort having been made to verify the accuracy of the information presented here), the materials developed by the graduate students, nonetheless, offer a strong indictment of the policies and practices put in place to deter people from arriving in Australia by boat. In this sense, this report establishes the basis for further collaboration with GLAN to address the current lack of accountability for these violations.