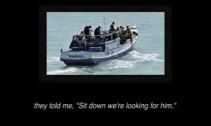

ll asylum seekers and refugees who arrive in Australia, regardless of how or where they arrive and whether they arrive with or without a visa. These rights include the right not to be arbitrarily detained. This case shows proof and alleged evidence of the government infringement of these international laws.

The case took place between the  $27^{th}$  of December 2013 and the  $6^{th}$ of January 2014, i.e. a few days after the start of Operation Sovereign Border. The Riski 02 travelled from the East coast of South Sulawesi, Indonesia to Melville Island, North of Pirlangimpi, Australia, where was turned and 'towed' back to Roti Island, Indonesia. It is estimated that 49 asylum seekers and two crew members were onboard at the time of departure.



Ahmad: I told them my brother was missing





1. During the event of agitated seas during the night of the 31st of December to the 1st of January, asylum seeker Ahmad loses his brother at sea and the boat sees 4 other passengers fall overboard. (captured from the 'Riski' video)



2. Minister of Immigration Scott Morrison has repeatedly denied illegal governmental action, in the case of the Riski the alleged burns and the breach of illegal waters. Denial on his behalf is a form of violence at a level of knowledge production. (captured from the 'Riski' video)

# RISKI 02: JOURNEY

#### **INTERCEPTION & TURNBACK**

Eight kilometres from the Australian shore, after entering Australian waters, the vessel - which at that point legally became an SIEV - lost four of its passengers at sea due to high waves. Passengers sent out a distress