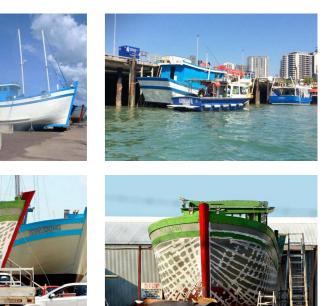

# **CASE OVERVIEW**: 08/09/2013 - 15/01/2015

| DEPARTURE POINT                                 | INTERCEPTION POINT                                 | INTERCEPTING VESSELS                                                      | AFTERMATH                                                                                                   |
|-------------------------------------------------|----------------------------------------------------|---------------------------------------------------------------------------|-------------------------------------------------------------------------------------------------------------|
|                                                 | 30 Nautical miles off<br>Christmas Island          | HMAS Maitland                                                             | Placed in immigration<br>detention                                                                          |
|                                                 | West of Ashmore Reef                               | ACV Triton, Australiam<br>Customs vessel                                  | Migrants were interviewed<br>by an Indian consular<br>official in Darwin, then<br>returned to India         |
| PNG or Indonesia                                | Boigu Island, Queensland,<br>Australia             | ACV Botany Bay                                                            | Migrants taken to Horn<br>Island and then returned<br>to PNG                                                |
| Indonesia                                       | 145 Nautical miles North of<br>Christmas Island    | HMAS Maryborough                                                          |                                                                                                             |
|                                                 | 40 Nautical miles<br>off Java                      | Australian Navy                                                           |                                                                                                             |
|                                                 | NNW of Darwin                                      | ACV Triton, Australian Navy                                               | Migrants detained on<br>Christmas Island                                                                    |
|                                                 |                                                    |                                                                           |                                                                                                             |
| Indonesia                                       | 50 Nautical miles North of<br>Christmas Island     |                                                                           |                                                                                                             |
| Sri Lanka or Indonesia                          | 3 Nautical miles West of<br>Cocos Islands          |                                                                           | Migrants taken to Cocos<br>Islands, then returned to<br>Sri Lanka                                           |
|                                                 |                                                    |                                                                           |                                                                                                             |
| 108 Nautical miles North<br>of Christmas Island | 50 Nautical miles North of<br>Christmas Island     | HMAS Bathurst, HMAS<br>Ballarat, 2 Australian Navy<br>Vessels             | Migrants detained on<br>Christmas Island                                                                    |
|                                                 |                                                    |                                                                           | Flown back to Vietnam                                                                                       |
|                                                 |                                                    |                                                                           |                                                                                                             |
|                                                 |                                                    |                                                                           |                                                                                                             |
|                                                 |                                                    |                                                                           |                                                                                                             |
|                                                 |                                                    |                                                                           |                                                                                                             |
|                                                 |                                                    |                                                                           |                                                                                                             |
| Indonesia                                       | North of Christmas Island                          |                                                                           | Arrival of this vessel<br>triggered debate about the<br>effectiveness of AU coasta<br>surveillance capacity |
| Myanmar                                         |                                                    | HMAS Broome                                                               |                                                                                                             |
|                                                 | 23 Nautical miles Northeast<br>of Christmas Island | HMAS Larrakia                                                             |                                                                                                             |
|                                                 |                                                    |                                                                           |                                                                                                             |
|                                                 |                                                    |                                                                           |                                                                                                             |
|                                                 |                                                    |                                                                           |                                                                                                             |
|                                                 |                                                    | Australian Navy                                                           |                                                                                                             |
| Endari, South Sulawesi,<br>Indonesia            | NW of Darwin                                       | HMAS Stuart, HMAS<br>Parramatta                                           |                                                                                                             |
|                                                 | NNW of Christmas Island                            |                                                                           |                                                                                                             |
| An island off Java                              | Near Christmas Island                              | Aeroplane, 2 speedboats,<br>HMAS Stuart, HMAS Maitland,<br>1 Customs boat | Migrants were abandoned in<br>a lifeboat 3 hours from th<br>Indonesian shore                                |