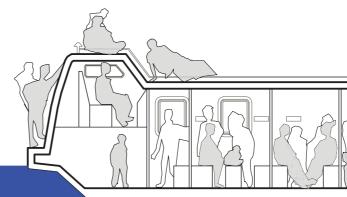

# **CASE OVERVIEW**: 08/09/2013 - 15/01/2015

| DEPARTURE POINT                                 | INTERCEPTION POINT                                 | INTERCEPTING VESSELS                                                      | AFTERMATH                                                                                                   |
|-------------------------------------------------|----------------------------------------------------|---------------------------------------------------------------------------|-------------------------------------------------------------------------------------------------------------|
|                                                 | 30 Nautical miles off<br>Christmas Island          | HMAS Maitland                                                             | Placed in immigration<br>detention                                                                          |
|                                                 | West of Ashmore Reef                               | ACV Triton, Australiam<br>Customs vessel                                  | Migrants were interviewed<br>by an Indian consular<br>official in Darwin, then<br>returned to India         |
| PNG or Indonesia                                | Boigu Island, Queensland,<br>Australia             | ACV Botany Bay                                                            | Migrants taken to Horn<br>Island and then returned<br>to PNG                                                |
| Indonesia                                       | 145 Nautical miles North of<br>Christmas Island    | HMAS Maryborough                                                          |                                                                                                             |
|                                                 | 40 Nautical miles<br>off Java                      | Australian Navy                                                           |                                                                                                             |
|                                                 | NNW of Darwin                                      | ACV Triton, Australian Navy                                               | Migrants detained on<br>Christmas Island                                                                    |
|                                                 |                                                    |                                                                           |                                                                                                             |
| Indonesia                                       | 50 Nautical miles North of<br>Christmas Island     |                                                                           |                                                                                                             |
| Sri Lanka or Indonesia                          | 3 Nautical miles West of<br>Cocos Islands          |                                                                           | Migrants taken to Cocos<br>Islands, then returned to<br>Sri Lanka                                           |
|                                                 |                                                    |                                                                           |                                                                                                             |
| 108 Nautical miles North<br>of Christmas Island | 50 Nautical miles North of<br>Christmas Island     | HMAS Bathurst, HMAS<br>Ballarat, 2 Australian Navy<br>Vessels             | Migrants detained on<br>Christmas Island                                                                    |
|                                                 |                                                    |                                                                           | Flown back to Vietnam                                                                                       |
|                                                 |                                                    |                                                                           |                                                                                                             |
|                                                 |                                                    |                                                                           |                                                                                                             |
|                                                 |                                                    |                                                                           |                                                                                                             |
|                                                 |                                                    |                                                                           |                                                                                                             |
|                                                 |                                                    |                                                                           |                                                                                                             |
| Indonesia                                       | North of Christmas Island                          |                                                                           | Arrival of this vessel<br>triggered debate about the<br>effectiveness of AU coasta<br>surveillance capacity |
| Myanmar                                         |                                                    | HMAS Broome                                                               |                                                                                                             |
|                                                 | 23 Nautical miles Northeast<br>of Christmas Island | HMAS Larrakia                                                             |                                                                                                             |
|                                                 |                                                    |                                                                           |                                                                                                             |
|                                                 |                                                    |                                                                           |                                                                                                             |
|                                                 |                                                    |                                                                           |                                                                                                             |
|                                                 |                                                    | Australian Navy                                                           |                                                                                                             |
| Endari, South Sulawesi,<br>Indonesia            | NW of Darwin                                       | HMAS Stuart, HMAS<br>Parramatta                                           |                                                                                                             |
|                                                 | NNW of Christmas Island                            |                                                                           |                                                                                                             |
| An island off Java                              | Near Christmas Island                              | Aeroplane, 2 speedboats,<br>HMAS Stuart, HMAS Maitland,<br>1 Customs boat | Migrants were abandoned in<br>a lifeboat 3 hours from th<br>Indonesian shore                                |