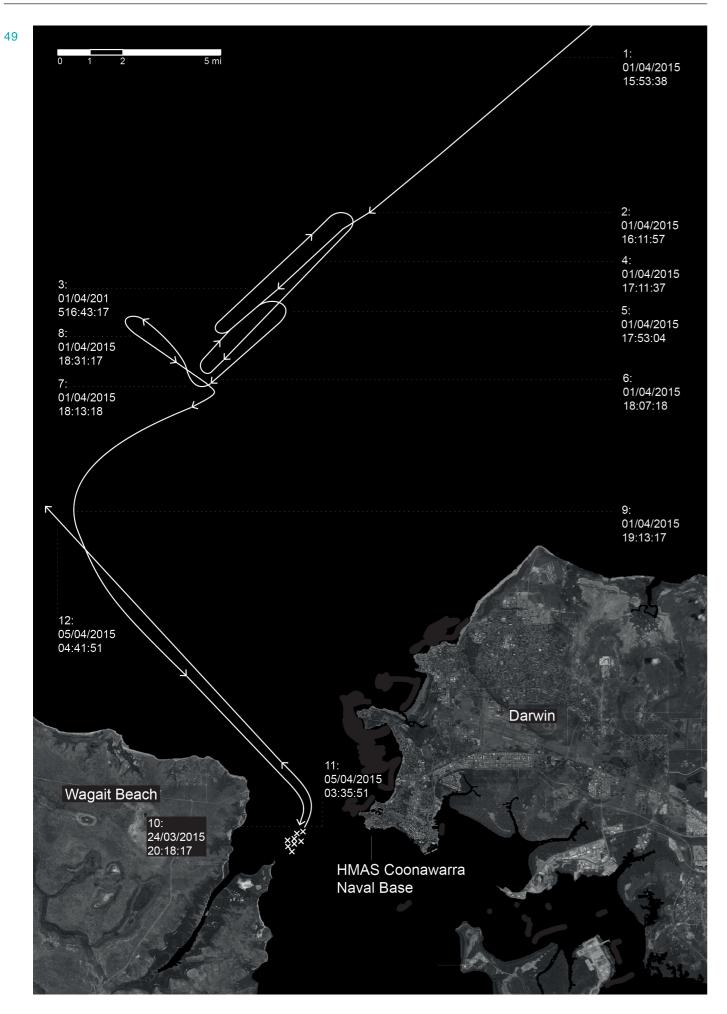

# **CASE OVERVIEW**: 08/09/2013 - 15/01/2015

| DEPARTURE POINT                                 | INTERCEPTION POINT                                 | INTERCEPTING VESSELS                                                      | AFTERMATH                                                                                                   |
|-------------------------------------------------|----------------------------------------------------|---------------------------------------------------------------------------|-------------------------------------------------------------------------------------------------------------|
|                                                 | 30 Nautical miles off<br>Christmas Island          | HMAS Maitland                                                             | Placed in immigration<br>detention                                                                          |
|                                                 | West of Ashmore Reef                               | ACV Triton, Australiam<br>Customs vessel                                  | Migrants were interviewed<br>by an Indian consular<br>official in Darwin, then<br>returned to India         |
| PNG or Indonesia                                | Boigu Island, Queensland,<br>Australia             | ACV Botany Bay                                                            | Migrants taken to Horn<br>Island and then returned<br>to PNG                                                |
| Indonesia                                       | 145 Nautical miles North of<br>Christmas Island    | HMAS Maryborough                                                          |                                                                                                             |
|                                                 | 40 Nautical miles<br>off Java                      | Australian Navy                                                           |                                                                                                             |
|                                                 | NNW of Darwin                                      | ACV Triton, Australian Navy                                               | Migrants detained on<br>Christmas Island                                                                    |
|                                                 |                                                    |                                                                           |                                                                                                             |
| Indonesia                                       | 50 Nautical miles North of<br>Christmas Island     |                                                                           |                                                                                                             |
| Sri Lanka or Indonesia                          | 3 Nautical miles West of<br>Cocos Islands          |                                                                           | Migrants taken to Cocos<br>Islands, then returned to<br>Sri Lanka                                           |
|                                                 |                                                    |                                                                           |                                                                                                             |
| 108 Nautical miles North<br>of Christmas Island | 50 Nautical miles North of<br>Christmas Island     | HMAS Bathurst, HMAS<br>Ballarat, 2 Australian Navy<br>Vessels             | Migrants detained on<br>Christmas Island                                                                    |
|                                                 |                                                    |                                                                           | Flown back to Vietnam                                                                                       |
|                                                 |                                                    |                                                                           |                                                                                                             |
|                                                 |                                                    |                                                                           |                                                                                                             |
|                                                 |                                                    |                                                                           |                                                                                                             |
|                                                 |                                                    |                                                                           |                                                                                                             |
|                                                 |                                                    |                                                                           |                                                                                                             |
| Indonesia                                       | North of Christmas Island                          |                                                                           | Arrival of this vessel<br>triggered debate about the<br>effectiveness of AU coasta<br>surveillance capacity |
| Myanmar                                         |                                                    | HMAS Broome                                                               |                                                                                                             |
|                                                 | 23 Nautical miles Northeast<br>of Christmas Island | HMAS Larrakia                                                             |                                                                                                             |
|                                                 |                                                    |                                                                           |                                                                                                             |
|                                                 |                                                    |                                                                           |                                                                                                             |
|                                                 |                                                    |                                                                           |                                                                                                             |
|                                                 |                                                    | Australian Navy                                                           |                                                                                                             |
| Endari, South Sulawesi,<br>Indonesia            | NW of Darwin                                       | HMAS Stuart, HMAS<br>Parramatta                                           |                                                                                                             |
|                                                 | NNW of Christmas Island                            |                                                                           |                                                                                                             |
| An island off Java                              | Near Christmas Island                              | Aeroplane, 2 speedboats,<br>HMAS Stuart, HMAS Maitland,<br>1 Customs boat | Migrants were abandoned in<br>a lifeboat 3 hours from th<br>Indonesian shore                                |