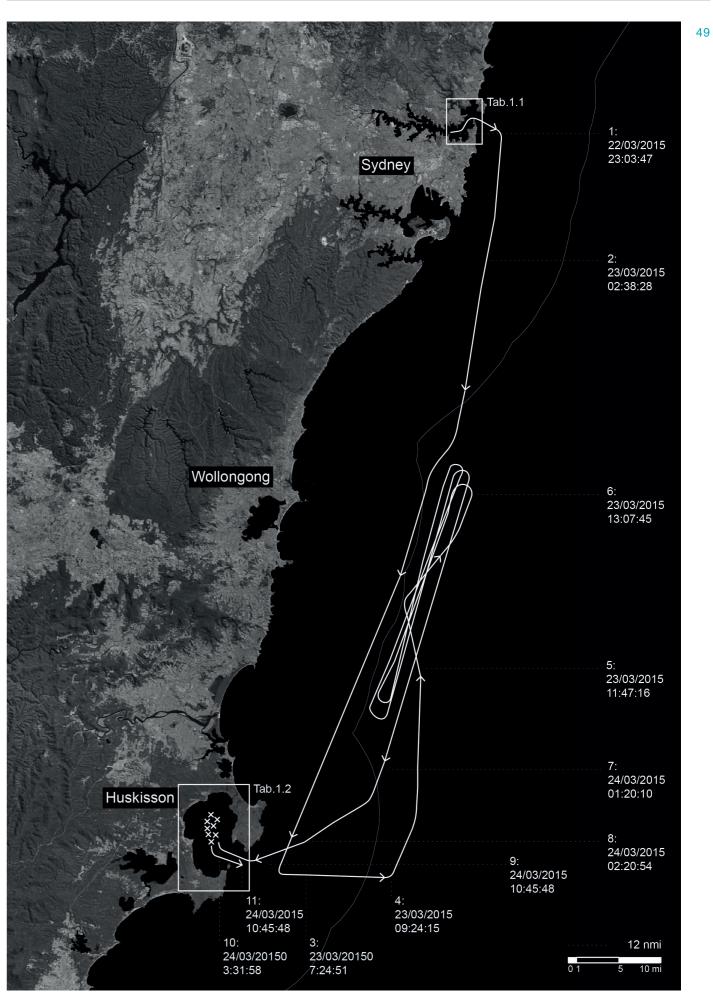

# 8 **CASE OVERVIEW**: 08/09/2013 – 15/01/2015

|    | DATE             | CREW | MIGRANTS ON BOARD | NATIONALITIES                                               |
|----|------------------|------|-------------------|-------------------------------------------------------------|
| 01 | 08-21/09/2013    | 16   | 475 (7 boats)     |                                                             |
| 02 | 21/09/2013       | 2    | 31                | Indonesian                                                  |
| 03 | 22/09/2013       | 3    | 18                | Indian                                                      |
| 04 | 25/09/2013       |      | 7                 |                                                             |
| 05 | 26/09/2013       | 2    | 70                |                                                             |
| 06 | 26/09/2013       | 2    | 44                | Iran, Iraq, Pakistan                                        |
| 07 | 27/09/2013       |      | 31 (31 dead)      |                                                             |
| 08 | 27/09/2013       |      | 80                |                                                             |
| 09 | 30/09/2013       | 3    | 79                |                                                             |
| 10 | 09/10/2013       | 2    | 53                |                                                             |
| 11 | 10/10/2013       |      | 79                | Sri Lanka                                                   |
| 12 | 12/10/2013       |      | 53                |                                                             |
| 13 | 15/10/2013       | 2    | 40                |                                                             |
| 14 | 15/10/2013       | 1    | 41                |                                                             |
| 15 | 18/10/2013       | 2    | 126               |                                                             |
| 16 | 21/10/2013       |      | 40                |                                                             |
| 17 | 23/10/2013       |      | 28                |                                                             |
| 18 | 07/11/2013       | 2    | 61                |                                                             |
| 19 | 10/11/2013       | 4    | 36                |                                                             |
| 20 | 11/11/2013       | 2    | 66                |                                                             |
| 21 | 11/11/2013       |      | 61                |                                                             |
| 22 | 15/11/2013       | 4    | 35                |                                                             |
| 23 | 27/11/2013       | 2    | 9                 |                                                             |
| 24 | 27/11-06/12/2013 |      | 185               |                                                             |
| 25 | 29/11-06/12/2013 |      | 27                |                                                             |
| 26 | 01/12/2013       | 2    | 29                |                                                             |
| 27 | 04/12/2013       | 2    | 70                | Myanmar                                                     |
| 28 | 04/12/2013       | 2    | 25                |                                                             |
| 29 | 05/12/2013       | 2    | 61                |                                                             |
| 30 | 08/12/2013       | 2    | 3                 |                                                             |
| 31 | 11/12/2013       | 2    | 69                |                                                             |
| 32 | 13/12/2013       | 2    | 47                |                                                             |
| 33 | 19/12/2013       | 2    | 98                |                                                             |
| 34 | 23 or 24/12/2013 | 1    | 49                |                                                             |
| 35 | 27/12/2013       | 2    | 45                | Sudan, Eritrea, Somalia, Ghana, Egypt,<br>Yemen, Lebanon    |
| 36 | 28/12/2013       | 2    | 38                |                                                             |
| 37 | 08/01/2014       | 2    | 25                |                                                             |
| 38 | 15/01/2014       | 2    | 56                | Pakistan, Afghanistan, Bangladesh, Iran, Iraq,<br>Palestine |

# **CASE OVERVIEW**: 08/09/2013 - 15/01/2015

| DEPARTURE POINT                                 | INTERCEPTION POINT                                 | INTERCEPTING VESSELS                                                      | AFTERMATH                                                                                                   |
|-------------------------------------------------|----------------------------------------------------|---------------------------------------------------------------------------|-------------------------------------------------------------------------------------------------------------|
|                                                 | 30 Nautical miles off<br>Christmas Island          | HMAS Maitland                                                             | Placed in immigration<br>detention                                                                          |
|                                                 | West of Ashmore Reef                               | ACV Triton, Australiam<br>Customs vessel                                  | Migrants were interviewed<br>by an Indian consular<br>official in Darwin, then<br>returned to India         |
| PNG or Indonesia                                | Boigu Island, Queensland,<br>Australia             | ACV Botany Bay                                                            | Migrants taken to Horn<br>Island and then returned<br>to PNG                                                |
| Indonesia                                       | 145 Nautical miles North of<br>Christmas Island    | HMAS Maryborough                                                          |                                                                                                             |
|                                                 | 40 Nautical miles<br>off Java                      | Australian Navy                                                           |                                                                                                             |
|                                                 | NNW of Darwin                                      | ACV Triton, Australian Navy                                               | Migrants detained on<br>Christmas Island                                                                    |
|                                                 |                                                    |                                                                           |                                                                                                             |
| Indonesia                                       | 50 Nautical miles North of<br>Christmas Island     |                                                                           |                                                                                                             |
| Sri Lanka or Indonesia                          | 3 Nautical miles West of<br>Cocos Islands          |                                                                           | Migrants taken to Cocos<br>Islands, then returned to<br>Sri Lanka                                           |
|                                                 |                                                    |                                                                           |                                                                                                             |
| 108 Nautical miles North<br>of Christmas Island | 50 Nautical miles North of<br>Christmas Island     | HMAS Bathurst, HMAS<br>Ballarat, 2 Australian Navy<br>Vessels             | Migrants detained on<br>Christmas Island                                                                    |
|                                                 |                                                    |                                                                           | Flown back to Vietnam                                                                                       |
|                                                 |                                                    |                                                                           |                                                                                                             |
|                                                 |                                                    |                                                                           |                                                                                                             |
|                                                 |                                                    |                                                                           |                                                                                                             |
|                                                 |                                                    |                                                                           |                                                                                                             |
|                                                 |                                                    |                                                                           |                                                                                                             |
| Indonesia                                       | North of Christmas Island                          |                                                                           | Arrival of this vessel<br>triggered debate about the<br>effectiveness of AU coasta<br>surveillance capacity |
| Myanmar                                         |                                                    | HMAS Broome                                                               |                                                                                                             |
|                                                 | 23 Nautical miles Northeast<br>of Christmas Island | HMAS Larrakia                                                             |                                                                                                             |
|                                                 |                                                    |                                                                           |                                                                                                             |
|                                                 |                                                    |                                                                           |                                                                                                             |
|                                                 |                                                    |                                                                           |                                                                                                             |
|                                                 |                                                    | Australian Navy                                                           |                                                                                                             |
| Endari, South Sulawesi,<br>Indonesia            | NW of Darwin                                       | HMAS Stuart, HMAS<br>Parramatta                                           |                                                                                                             |
|                                                 | NNW of Christmas Island                            |                                                                           |                                                                                                             |
| An island off Java                              | Near Christmas Island                              | Aeroplane, 2 speedboats,<br>HMAS Stuart, HMAS Maitland,<br>1 Customs boat | Migrants were abandoned in<br>a lifeboat 3 hours from th<br>Indonesian shore                                |