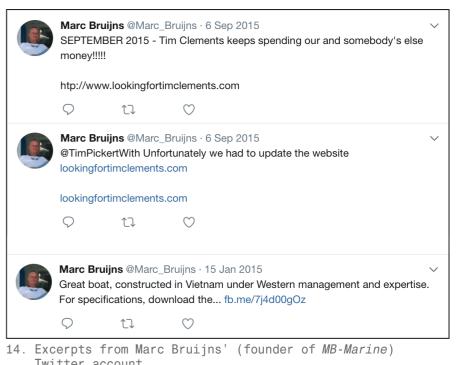

# 8 **CASE OVERVIEW**: 08/09/2013 – 15/01/2015

|    | DATE             | CREW | MIGRANTS ON BOARD | NATIONALITIES                                               |
|----|------------------|------|-------------------|-------------------------------------------------------------|
| 01 | 08-21/09/2013    | 16   | 475 (7 boats)     |                                                             |
| 02 | 21/09/2013       | 2    | 31                | Indonesian                                                  |
| 03 | 22/09/2013       | 3    | 18                | Indian                                                      |
| 04 | 25/09/2013       |      | 7                 |                                                             |
| 05 | 26/09/2013       | 2    | 70                |                                                             |
| 06 | 26/09/2013       | 2    | 44                | Iran, Iraq, Pakistan                                        |
| 07 | 27/09/2013       |      | 31 (31 dead)      |                                                             |
| 08 | 27/09/2013       |      | 80                |                                                             |
| 09 | 30/09/2013       | 3    | 79                |                                                             |
| 10 | 09/10/2013       | 2    | 53                |                                                             |
| 11 | 10/10/2013       |      | 79                | Sri Lanka                                                   |
| 12 | 12/10/2013       |      | 53                |                                                             |
| 13 | 15/10/2013       | 2    | 40                |                                                             |
| 14 | 15/10/2013       | 1    | 41                |                                                             |
| 15 | 18/10/2013       | 2    | 126               |                                                             |
| 16 | 21/10/2013       |      | 40                |                                                             |
| 17 | 23/10/2013       |      | 28                |                                                             |
| 18 | 07/11/2013       | 2    | 61                |                                                             |
| 19 | 10/11/2013       | 4    | 36                |                                                             |
| 20 | 11/11/2013       | 2    | 66                |                                                             |
| 21 | 11/11/2013       |      | 61                |                                                             |
| 22 | 15/11/2013       | 4    | 35                |                                                             |
| 23 | 27/11/2013       | 2    | 9                 |                                                             |
| 24 | 27/11-06/12/2013 |      | 185               |                                                             |
| 25 | 29/11-06/12/2013 |      | 27                |                                                             |
| 26 | 01/12/2013       | 2    | 29                |                                                             |
| 27 | 04/12/2013       | 2    | 70                | Myanmar                                                     |
| 28 | 04/12/2013       | 2    | 25                |                                                             |
| 29 | 05/12/2013       | 2    | 61                |                                                             |
| 30 | 08/12/2013       | 2    | 3                 |                                                             |
| 31 | 11/12/2013       | 2    | 69                |                                                             |
| 32 | 13/12/2013       | 2    | 47                |                                                             |
| 33 | 19/12/2013       | 2    | 98                |                                                             |
| 34 | 23 or 24/12/2013 | 1    | 49                |                                                             |
| 35 | 27/12/2013       | 2    | 45                | Sudan, Eritrea, Somalia, Ghana, Egypt,<br>Yemen, Lebanon    |
| 36 | 28/12/2013       | 2    | 38                |                                                             |
| 37 | 08/01/2014       | 2    | 25                |                                                             |
| 38 | 15/01/2014       | 2    | 56                | Pakistan, Afghanistan, Bangladesh, Iran, Iraq,<br>Palestine |