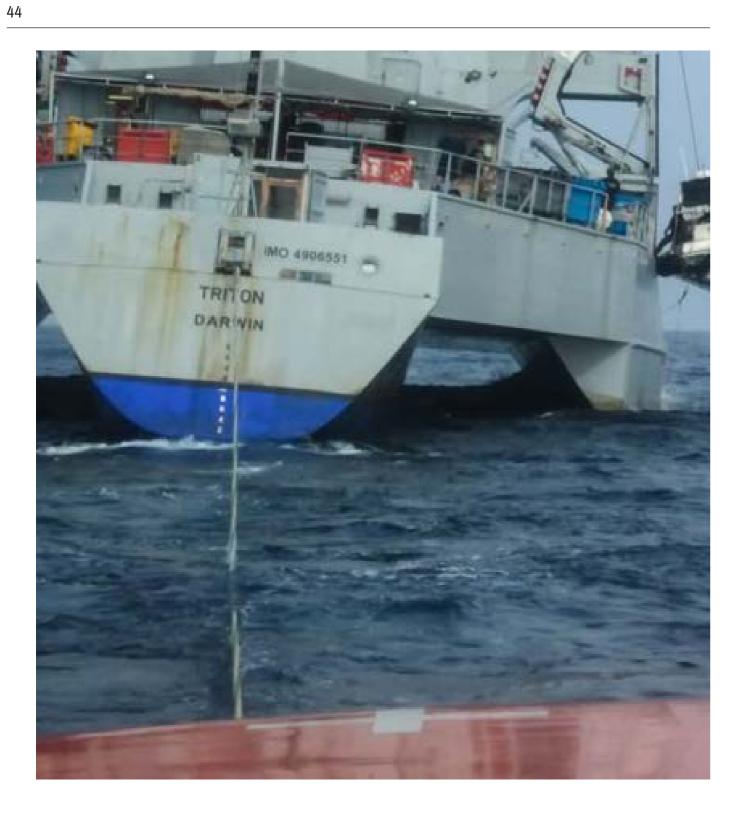

# **CASE OVERVIEW**: 08/09/2013 - 15/01/2015

| DEPARTURE POINT                                 | INTERCEPTION POINT                                 | INTERCEPTING VESSELS                                                      | AFTERMATH                                                                                                   |
|-------------------------------------------------|----------------------------------------------------|---------------------------------------------------------------------------|-------------------------------------------------------------------------------------------------------------|
|                                                 | 30 Nautical miles off<br>Christmas Island          | HMAS Maitland                                                             | Placed in immigration<br>detention                                                                          |
|                                                 | West of Ashmore Reef                               | ACV Triton, Australiam<br>Customs vessel                                  | Migrants were interviewed<br>by an Indian consular<br>official in Darwin, then<br>returned to India         |
| PNG or Indonesia                                | Boigu Island, Queensland,<br>Australia             | ACV Botany Bay                                                            | Migrants taken to Horn<br>Island and then returned<br>to PNG                                                |
| Indonesia                                       | 145 Nautical miles North of<br>Christmas Island    | HMAS Maryborough                                                          |                                                                                                             |
|                                                 | 40 Nautical miles<br>off Java                      | Australian Navy                                                           |                                                                                                             |
|                                                 | NNW of Darwin                                      | ACV Triton, Australian Navy                                               | Migrants detained on<br>Christmas Island                                                                    |
|                                                 |                                                    |                                                                           |                                                                                                             |
| Indonesia                                       | 50 Nautical miles North of<br>Christmas Island     |                                                                           |                                                                                                             |
| Sri Lanka or Indonesia                          | 3 Nautical miles West of<br>Cocos Islands          |                                                                           | Migrants taken to Cocos<br>Islands, then returned to<br>Sri Lanka                                           |
|                                                 |                                                    |                                                                           |                                                                                                             |
| 108 Nautical miles North<br>of Christmas Island | 50 Nautical miles North of<br>Christmas Island     | HMAS Bathurst, HMAS<br>Ballarat, 2 Australian Navy<br>Vessels             | Migrants detained on<br>Christmas Island                                                                    |
|                                                 |                                                    |                                                                           | Flown back to Vietnam                                                                                       |
|                                                 |                                                    |                                                                           |                                                                                                             |
|                                                 |                                                    |                                                                           |                                                                                                             |
|                                                 |                                                    |                                                                           |                                                                                                             |
|                                                 |                                                    |                                                                           |                                                                                                             |
|                                                 |                                                    |                                                                           |                                                                                                             |
| Indonesia                                       | North of Christmas Island                          |                                                                           | Arrival of this vessel<br>triggered debate about the<br>effectiveness of AU coasta<br>surveillance capacity |
| Myanmar                                         |                                                    | HMAS Broome                                                               |                                                                                                             |
|                                                 | 23 Nautical miles Northeast<br>of Christmas Island | HMAS Larrakia                                                             |                                                                                                             |
|                                                 |                                                    |                                                                           |                                                                                                             |
|                                                 |                                                    |                                                                           |                                                                                                             |
|                                                 |                                                    |                                                                           |                                                                                                             |
|                                                 |                                                    | Australian Navy                                                           |                                                                                                             |
| Endari, South Sulawesi,<br>Indonesia            | NW of Darwin                                       | HMAS Stuart, HMAS<br>Parramatta                                           |                                                                                                             |
|                                                 | NNW of Christmas Island                            |                                                                           |                                                                                                             |
| An island off Java                              | Near Christmas Island                              | Aeroplane, 2 speedboats,<br>HMAS Stuart, HMAS Maitland,<br>1 Customs boat | Migrants were abandoned in<br>a lifeboat 3 hours from th<br>Indonesian shore                                |