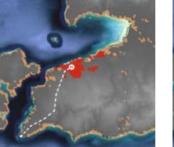

# 8 **CASE OVERVIEW**: 08/09/2013 – 15/01/2015

|    | DATE             | CREW | MIGRANTS ON BOARD | NATIONALITIES                                               |
|----|------------------|------|-------------------|-------------------------------------------------------------|
| 01 | 08-21/09/2013    | 16   | 475 (7 boats)     |                                                             |
| 02 | 21/09/2013       | 2    | 31                | Indonesian                                                  |
| 03 | 22/09/2013       | 3    | 18                | Indian                                                      |
| 04 | 25/09/2013       |      | 7                 |                                                             |
| 05 | 26/09/2013       | 2    | 70                |                                                             |
| 06 | 26/09/2013       | 2    | 44                | Iran, Iraq, Pakistan                                        |
| 07 | 27/09/2013       |      | 31 (31 dead)      |                                                             |
| 08 | 27/09/2013       |      | 80                |                                                             |
| 09 | 30/09/2013       | 3    | 79                |                                                             |
| 10 | 09/10/2013       | 2    | 53                |                                                             |
| 11 | 10/10/2013       |      | 79                | Sri Lanka                                                   |
| 12 | 12/10/2013       |      | 53                |                                                             |
| 13 | 15/10/2013       | 2    | 40                |                                                             |
| 14 | 15/10/2013       | 1    | 41                |                                                             |
| 15 | 18/10/2013       | 2    | 126               |                                                             |
| 16 | 21/10/2013       |      | 40                |                                                             |
| 17 | 23/10/2013       |      | 28                |                                                             |
| 18 | 07/11/2013       | 2    | 61                |                                                             |
| 19 | 10/11/2013       | 4    | 36                |                                                             |
| 20 | 11/11/2013       | 2    | 66                |                                                             |
| 21 | 11/11/2013       |      | 61                |                                                             |
| 22 | 15/11/2013       | 4    | 35                |                                                             |
| 23 | 27/11/2013       | 2    | 9                 |                                                             |
| 24 | 27/11-06/12/2013 |      | 185               |                                                             |
| 25 | 29/11-06/12/2013 |      | 27                |                                                             |
| 26 | 01/12/2013       | 2    | 29                |                                                             |
| 27 | 04/12/2013       | 2    | 70                | Myanmar                                                     |
| 28 | 04/12/2013       | 2    | 25                |                                                             |
| 29 | 05/12/2013       | 2    | 61                |                                                             |
| 30 | 08/12/2013       | 2    | 3                 |                                                             |
| 31 | 11/12/2013       | 2    | 69                |                                                             |
| 32 | 13/12/2013       | 2    | 47                |                                                             |
| 33 | 19/12/2013       | 2    | 98                |                                                             |
| 34 | 23 or 24/12/2013 | 1    | 49                |                                                             |
| 35 | 27/12/2013       | 2    | 45                | Sudan, Eritrea, Somalia, Ghana, Egypt,<br>Yemen, Lebanon    |
| 36 | 28/12/2013       | 2    | 38                |                                                             |
| 37 | 08/01/2014       | 2    | 25                |                                                             |
| 38 | 15/01/2014       | 2    | 56                | Pakistan, Afghanistan, Bangladesh, Iran, Iraq,<br>Palestine |

# **CASE OVERVIEW**: 08/09/2013 - 15/01/2015

| DEPARTURE POINT                                 | INTERCEPTION POINT                                 | INTERCEPTING VESSELS                                                      | AFTERMATH                                                                                                   |
|-------------------------------------------------|----------------------------------------------------|---------------------------------------------------------------------------|-------------------------------------------------------------------------------------------------------------|
|                                                 | 30 Nautical miles off<br>Christmas Island          | HMAS Maitland                                                             | Placed in immigration<br>detention                                                                          |
|                                                 | West of Ashmore Reef                               | ACV Triton, Australiam<br>Customs vessel                                  | Migrants were interviewed<br>by an Indian consular<br>official in Darwin, then<br>returned to India         |
| PNG or Indonesia                                | Boigu Island, Queensland,<br>Australia             | ACV Botany Bay                                                            | Migrants taken to Horn<br>Island and then returned<br>to PNG                                                |
| Indonesia                                       | 145 Nautical miles North of<br>Christmas Island    | HMAS Maryborough                                                          |                                                                                                             |
|                                                 | 40 Nautical miles<br>off Java                      | Australian Navy                                                           |                                                                                                             |
|                                                 | NNW of Darwin                                      | ACV Triton, Australian Navy                                               | Migrants detained on<br>Christmas Island                                                                    |
|                                                 |                                                    |                                                                           |                                                                                                             |
| Indonesia                                       | 50 Nautical miles North of<br>Christmas Island     |                                                                           |                                                                                                             |
| Sri Lanka or Indonesia                          | 3 Nautical miles West of<br>Cocos Islands          |                                                                           | Migrants taken to Cocos<br>Islands, then returned to<br>Sri Lanka                                           |
|                                                 |                                                    |                                                                           |                                                                                                             |
| 108 Nautical miles North<br>of Christmas Island | 50 Nautical miles North of<br>Christmas Island     | HMAS Bathurst, HMAS<br>Ballarat, 2 Australian Navy<br>Vessels             | Migrants detained on<br>Christmas Island                                                                    |
|                                                 |                                                    |                                                                           | Flown back to Vietnam                                                                                       |
|                                                 |                                                    |                                                                           |                                                                                                             |
|                                                 |                                                    |                                                                           |                                                                                                             |
|                                                 |                                                    |                                                                           |                                                                                                             |
|                                                 |                                                    |                                                                           |                                                                                                             |
|                                                 |                                                    |                                                                           |                                                                                                             |
| Indonesia                                       | North of Christmas Island                          |                                                                           | Arrival of this vessel<br>triggered debate about the<br>effectiveness of AU coasta<br>surveillance capacity |
| Myanmar                                         |                                                    | HMAS Broome                                                               |                                                                                                             |
|                                                 | 23 Nautical miles Northeast<br>of Christmas Island | HMAS Larrakia                                                             |                                                                                                             |
|                                                 |                                                    |                                                                           |                                                                                                             |
|                                                 |                                                    |                                                                           |                                                                                                             |
|                                                 |                                                    |                                                                           |                                                                                                             |
|                                                 |                                                    | Australian Navy                                                           |                                                                                                             |
| Endari, South Sulawesi,<br>Indonesia            | NW of Darwin                                       | HMAS Stuart, HMAS<br>Parramatta                                           |                                                                                                             |
|                                                 | NNW of Christmas Island                            |                                                                           |                                                                                                             |
| An island off Java                              | Near Christmas Island                              | Aeroplane, 2 speedboats,<br>HMAS Stuart, HMAS Maitland,<br>1 Customs boat | Migrants were abandoned in<br>a lifeboat 3 hours from th<br>Indonesian shore                                |