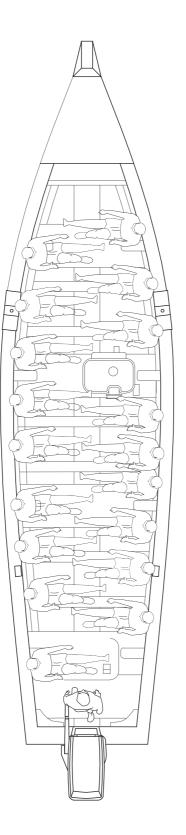

# 8 **CASE OVERVIEW**: 08/09/2013 – 15/01/2015

|    | DATE             | CREW | MIGRANTS ON BOARD | NATIONALITIES                                               |
|----|------------------|------|-------------------|-------------------------------------------------------------|
| 01 | 08-21/09/2013    | 16   | 475 (7 boats)     |                                                             |
| 02 | 21/09/2013       | 2    | 31                | Indonesian                                                  |
| 03 | 22/09/2013       | 3    | 18                | Indian                                                      |
| 04 | 25/09/2013       |      | 7                 |                                                             |
| 05 | 26/09/2013       | 2    | 70                |                                                             |
| 06 | 26/09/2013       | 2    | 44                | Iran, Iraq, Pakistan                                        |
| 07 | 27/09/2013       |      | 31 (31 dead)      |                                                             |
| 08 | 27/09/2013       |      | 80                |                                                             |
| 09 | 30/09/2013       | 3    | 79                |                                                             |
| 10 | 09/10/2013       | 2    | 53                |                                                             |
| 11 | 10/10/2013       |      | 79                | Sri Lanka                                                   |
| 12 | 12/10/2013       |      | 53                |                                                             |
| 13 | 15/10/2013       | 2    | 40                |                                                             |
| 14 | 15/10/2013       | 1    | 41                |                                                             |
| 15 | 18/10/2013       | 2    | 126               |                                                             |
| 16 | 21/10/2013       |      | 40                |                                                             |
| 17 | 23/10/2013       |      | 28                |                                                             |
| 18 | 07/11/2013       | 2    | 61                |                                                             |
| 19 | 10/11/2013       | 4    | 36                |                                                             |
| 20 | 11/11/2013       | 2    | 66                |                                                             |
| 21 | 11/11/2013       |      | 61                |                                                             |
| 22 | 15/11/2013       | 4    | 35                |                                                             |
| 23 | 27/11/2013       | 2    | 9                 |                                                             |
| 24 | 27/11-06/12/2013 |      | 185               |                                                             |
| 25 | 29/11-06/12/2013 |      | 27                |                                                             |
| 26 | 01/12/2013       | 2    | 29                |                                                             |
| 27 | 04/12/2013       | 2    | 70                | Myanmar                                                     |
| 28 | 04/12/2013       | 2    | 25                |                                                             |
| 29 | 05/12/2013       | 2    | 61                |                                                             |
| 30 | 08/12/2013       | 2    | 3                 |                                                             |
| 31 | 11/12/2013       | 2    | 69                |                                                             |
| 32 | 13/12/2013       | 2    | 47                |                                                             |
| 33 | 19/12/2013       | 2    | 98                |                                                             |
| 34 | 23 or 24/12/2013 | 1    | 49                |                                                             |
| 35 | 27/12/2013       | 2    | 45                | Sudan, Eritrea, Somalia, Ghana, Egypt,<br>Yemen, Lebanon    |
| 36 | 28/12/2013       | 2    | 38                |                                                             |
| 37 | 08/01/2014       | 2    | 25                |                                                             |
| 38 | 15/01/2014       | 2    | 56                | Pakistan, Afghanistan, Bangladesh, Iran, Iraq,<br>Palestine |

# **CASE OVERVIEW**: 08/09/2013 - 15/01/2015

| DEPARTURE POINT                                 | INTERCEPTION POINT                                 | INTERCEPTING VESSELS                                                      | AFTERMATH                                                                                                   |
|-------------------------------------------------|----------------------------------------------------|---------------------------------------------------------------------------|-------------------------------------------------------------------------------------------------------------|
|                                                 | 30 Nautical miles off<br>Christmas Island          | HMAS Maitland                                                             | Placed in immigration<br>detention                                                                          |
|                                                 | West of Ashmore Reef                               | ACV Triton, Australiam<br>Customs vessel                                  | Migrants were interviewed<br>by an Indian consular<br>official in Darwin, then<br>returned to India         |
| PNG or Indonesia                                | Boigu Island, Queensland,<br>Australia             | ACV Botany Bay                                                            | Migrants taken to Horn<br>Island and then returned<br>to PNG                                                |
| Indonesia                                       | 145 Nautical miles North of<br>Christmas Island    | HMAS Maryborough                                                          |                                                                                                             |
|                                                 | 40 Nautical miles<br>off Java                      | Australian Navy                                                           |                                                                                                             |
|                                                 | NNW of Darwin                                      | ACV Triton, Australian Navy                                               | Migrants detained on<br>Christmas Island                                                                    |
|                                                 |                                                    |                                                                           |                                                                                                             |
| Indonesia                                       | 50 Nautical miles North of<br>Christmas Island     |                                                                           |                                                                                                             |
| Sri Lanka or Indonesia                          | 3 Nautical miles West of<br>Cocos Islands          |                                                                           | Migrants taken to Cocos<br>Islands, then returned to<br>Sri Lanka                                           |
|                                                 |                                                    |                                                                           |                                                                                                             |
| 108 Nautical miles North<br>of Christmas Island | 50 Nautical miles North of<br>Christmas Island     | HMAS Bathurst, HMAS<br>Ballarat, 2 Australian Navy<br>Vessels             | Migrants detained on<br>Christmas Island                                                                    |
|                                                 |                                                    |                                                                           | Flown back to Vietnam                                                                                       |
|                                                 |                                                    |                                                                           |                                                                                                             |
|                                                 |                                                    |                                                                           |                                                                                                             |
|                                                 |                                                    |                                                                           |                                                                                                             |
|                                                 |                                                    |                                                                           |                                                                                                             |
|                                                 |                                                    |                                                                           |                                                                                                             |
| Indonesia                                       | North of Christmas Island                          |                                                                           | Arrival of this vessel<br>triggered debate about the<br>effectiveness of AU coasta<br>surveillance capacity |
| Myanmar                                         |                                                    | HMAS Broome                                                               |                                                                                                             |
|                                                 | 23 Nautical miles Northeast<br>of Christmas Island | HMAS Larrakia                                                             |                                                                                                             |
|                                                 |                                                    |                                                                           |                                                                                                             |
|                                                 |                                                    |                                                                           |                                                                                                             |
|                                                 |                                                    |                                                                           |                                                                                                             |
|                                                 |                                                    | Australian Navy                                                           |                                                                                                             |
| Endari, South Sulawesi,<br>Indonesia            | NW of Darwin                                       | HMAS Stuart, HMAS<br>Parramatta                                           |                                                                                                             |
|                                                 | NNW of Christmas Island                            |                                                                           |                                                                                                             |
| An island off Java                              | Near Christmas Island                              | Aeroplane, 2 speedboats,<br>HMAS Stuart, HMAS Maitland,<br>1 Customs boat | Migrants were abandoned in<br>a lifeboat 3 hours from th<br>Indonesian shore                                |