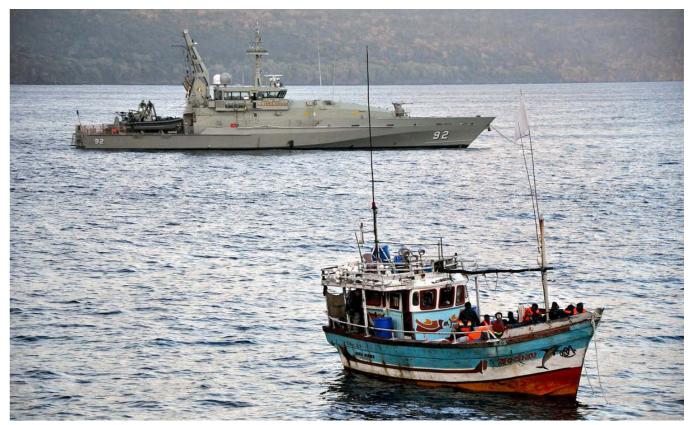

After conducting initial broad-based research focused on understanding Australian immigration policies at sea since 2001 in combination with the introduction of violent practices of containment without protection, the students narrowed their focus to a series of cases that took place under the ongoing military-led border security initiative "Operation Sovereign Borders" (2013-present). These cases represented episodes of maritime interception, on-sea detention, and pushback operations, each of which manifested convincing indications of human rights abuses: from the violation of the rule of nonrefoulément to the crime of deportation under international criminal law.

In investigating and reconstructing these events, students developed creative forensic methodologies to cross-reference already available research when available and in particular to overcome the overall lack of information, which is a consequence of the Australian government's policy of "on-sea" secrecy. Their work also involved tracking and exploring the development of particular patterns of practice at sea and situating these patterns in relation to the shifting political context in which they occurred, as well as inserting them within the longer histories of settler colonial violence.