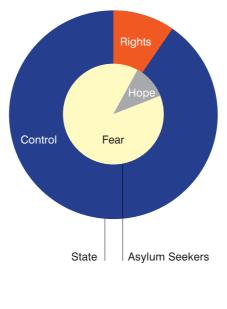

The Live Project was conducted in partnership with the Global Legal Action Network (GLAN), whose February 2017 communication to the International Criminal Court (ICC) called for the launch of an official investigation into the abuse of asylum seekers in offshore detention facilities in Nauru and Papua New Guinea. The aim of this collaboration is to provide GLAN with further elements of evidence that would allow it to continue addressing the legality of Australia's immigration policy before and beyond the camps, and to push the Court into shifting its focus from 'spectacular' violence to 'banal' or 'normalised' violence that appears as an inevitable by-product of global social and economic structures.

After conducting initial broad-based research focused on understanding Australian immigration policies at sea since 2001 in combination with the introduction of violent practices of containment without protection, the students narrowed their focus to a series of cases that took place under the ongoing military-led border security initiative "Operation Sovereign Borders" (2013-present). These cases represented episodes of maritime interception, on-sea detention, and pushback operations, each of which manifested convincing indications of human rights abuses: from the violation of the rule of nonrefoulément to the crime of deportation under international criminal law.

In investigating and reconstructing these events, students developed creative forensic methodologies to cross-reference already available research when available and in particular to overcome the overall lack of information, which is a consequence of the Australian government's policy of "on-sea" secrecy. Their work also involved tracking and exploring the development of particular patterns of practice at sea and situating these patterns in relation to the shifting political context in which they occurred, as well as inserting them within the longer histories of settler colonial violence.