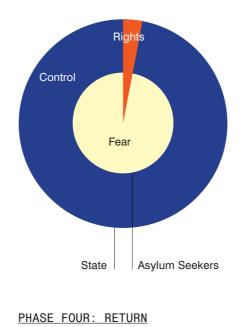

FEAR: PHASE THREE





ENHANCED SCREENING The boats are intercepted by Australian Navy and the people onboard are detained The people of Vietnam and Sri Lanka are 'not generally considered to be "at risk" in that country'; therefore since 2013 their access to Australia is subject to a simplified procedure (the "Enhanced Screening"). Within this procedure, Immigration Officials carry our an "Interview" and then fill a "Protection File Note", where they indicate if the person is: - screened out: pushed back; - screened in: allowed to file a protection claim.

In most cases, Vietnam and Sri Lanka nationals have been screened out.

Border Force Vessel



RV Triton



HMAS Choules



ACV Ocean Protector

I: TAKEBACKS



## 'UNLESS THE WATER IS SAFER THAN LAND'

#### SCREENING FEAR: PHASE FOUR



Both Vietnam and Sri-Lanka

Criminal Codes provide for fines & detention in the case of 'people smuggling'.

Australian Authorities accept this possibility, but they consider that detention will not be used toward those not actively involved in the smuggling.

#### <u>Sri Lanka</u>

48."(...) there is a real chance he will be charged and fined under that law. (...) If the applicant were to plead not guilty, I find it highly likely that he would be bailed on personal surety. There is no information before me that indicate that the applicant was involved in organizing or facilitating people smuggling and (...) ordinary passengers are generally viewed as victims. I am therefore satisfied that the applicant is likely to receive a fine rather, than a custodial sentence. I accept that the appl