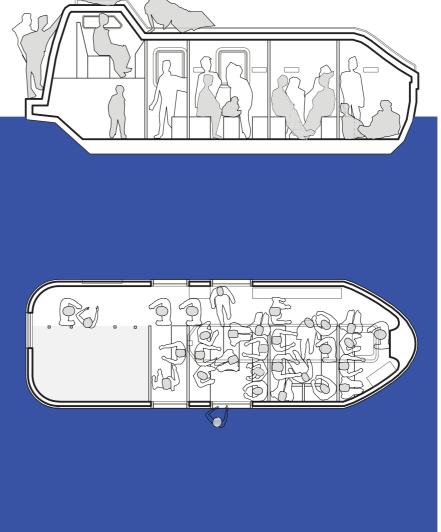

# **CASE OVERVIEW**: 08/09/2013 - 15/01/2015

| DEPARTURE POINT                                 | INTERCEPTION POINT                                 | INTERCEPTING VESSELS                                                      | AFTERMATH                                                                                                   |
|-------------------------------------------------|----------------------------------------------------|---------------------------------------------------------------------------|-------------------------------------------------------------------------------------------------------------|
|                                                 | 30 Nautical miles off<br>Christmas Island          | HMAS Maitland                                                             | Placed in immigration<br>detention                                                                          |
|                                                 | West of Ashmore Reef                               | ACV Triton, Australiam<br>Customs vessel                                  | Migrants were interviewed<br>by an Indian consular<br>official in Darwin, then<br>returned to India         |
| PNG or Indonesia                                | Boigu Island, Queensland,<br>Australia             | ACV Botany Bay                                                            | Migrants taken to Horn<br>Island and then returned<br>to PNG                                                |
| Indonesia                                       | 145 Nautical miles North of<br>Christmas Island    | HMAS Maryborough                                                          |                                                                                                             |
|                                                 | 40 Nautical miles<br>off Java                      | Australian Navy                                                           |                                                                                                             |
|                                                 | NNW of Darwin                                      | ACV Triton, Australian Navy                                               | Migrants detained on<br>Christmas Island                                                                    |
|                                                 |                                                    |                                                                           |                                                                                                             |
| Indonesia                                       | 50 Nautical miles North of<br>Christmas Island     |                                                                           |                                                                                                             |
| Sri Lanka or Indonesia                          | 3 Nautical miles West of<br>Cocos Islands          |                                                                           | Migrants taken to Cocos<br>Islands, then returned to<br>Sri Lanka                                           |
|                                                 |                                                    |                                                                           |                                                                                                             |
| 108 Nautical miles North<br>of Christmas Island | 50 Nautical miles North of<br>Christmas Island     | HMAS Bathurst, HMAS<br>Ballarat, 2 Australian Navy<br>Vessels             | Migrants detained on<br>Christmas Island                                                                    |
|                                                 |                                                    |                                                                           | Flown back to Vietnam                                                                                       |
|                                                 |                                                    |                                                                           |                                                                                                             |
|                                                 |                                                    |                                                                           |                                                                                                             |
|                                                 |                                                    |                                                                           |                                                                                                             |
|                                                 |                                                    |                                                                           |                                                                                                             |
|                                                 |                                                    |                                                                           |                                                                                                             |
| Indonesia                                       | North of Christmas Island                          |                                                                           | Arrival of this vessel<br>triggered debate about the<br>effectiveness of AU coasta<br>surveillance capacity |
| Myanmar                                         |                                                    | HMAS Broome                                                               |                                                                                                             |
|                                                 | 23 Nautical miles Northeast<br>of Christmas Island | HMAS Larrakia                                                             |                                                                                                             |
|                                                 |                                                    |                                                                           |                                                                                                             |
|                                                 |                                                    |                                                                           |                                                                                                             |
|                                                 |                                                    |                                                                           |                                                                                                             |
|                                                 |                                                    | Australian Navy                                                           |                                                                                                             |
| Endari, South Sulawesi,<br>Indonesia            | NW of Darwin                                       | HMAS Stuart, HMAS<br>Parramatta                                           |                                                                                                             |
|                                                 | NNW of Christmas Island                            |                                                                           |                                                                                                             |
| An island off Java                              | Near Christmas Island                              | Aeroplane, 2 speedboats,<br>HMAS Stuart, HMAS Maitland,<br>1 Customs boat | Migrants were abandoned in<br>a lifeboat 3 hours from th<br>Indonesian shore                                |