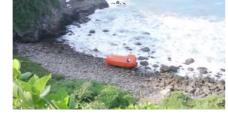

# **CASE OVERVIEW**: 08/09/2013 - 15/01/2015

| DEPARTURE POINT                                 | INTERCEPTION POINT                                 | INTERCEPTING VESSELS                                                      | AFTERMATH                                                                                                   |
|-------------------------------------------------|----------------------------------------------------|---------------------------------------------------------------------------|-------------------------------------------------------------------------------------------------------------|
|                                                 | 30 Nautical miles off<br>Christmas Island          | HMAS Maitland                                                             | Placed in immigration<br>detention                                                                          |
|                                                 | West of Ashmore Reef                               | ACV Triton, Australiam<br>Customs vessel                                  | Migrants were interviewed<br>by an Indian consular<br>official in Darwin, then<br>returned to India         |
| PNG or Indonesia                                | Boigu Island, Queensland,<br>Australia             | ACV Botany Bay                                                            | Migrants taken to Horn<br>Island and then returned<br>to PNG                                                |
| Indonesia                                       | 145 Nautical miles North of<br>Christmas Island    | HMAS Maryborough                                                          |                                                                                                             |
|                                                 | 40 Nautical miles<br>off Java                      | Australian Navy                                                           |                                                                                                             |
|                                                 | NNW of Darwin                                      | ACV Triton, Australian Navy                                               | Migrants detained on<br>Christmas Island                                                                    |
|                                                 |                                                    |                                                                           |                                                                                                             |
| Indonesia                                       | 50 Nautical miles North of<br>Christmas Island     |                                                                           |                                                                                                             |
| Sri Lanka or Indonesia                          | 3 Nautical miles West of<br>Cocos Islands          |                                                                           | Migrants taken to Cocos<br>Islands, then returned to<br>Sri Lanka                                           |
|                                                 |                                                    |                                                                           |                                                                                                             |
| 108 Nautical miles North<br>of Christmas Island | 50 Nautical miles North of<br>Christmas Island     | HMAS Bathurst, HMAS<br>Ballarat, 2 Australian Navy<br>Vessels             | Migrants detained on<br>Christmas Island                                                                    |
|                                                 |                                                    |                                                                           | Flown back to Vietnam                                                                                       |
|                                                 |                                                    |                                                                           |                                                                                                             |
|                                                 |                                                    |                                                                           |                                                                                                             |
|                                                 |                                                    |                                                                           |                                                                                                             |
|                                                 |                                                    |                                                                           |                                                                                                             |
|                                                 |                                                    |                                                                           |                                                                                                             |
| Indonesia                                       | North of Christmas Island                          |                                                                           | Arrival of this vessel<br>triggered debate about the<br>effectiveness of AU coasta<br>surveillance capacity |
| Myanmar                                         |                                                    | HMAS Broome                                                               |                                                                                                             |
|                                                 | 23 Nautical miles Northeast<br>of Christmas Island | HMAS Larrakia                                                             |                                                                                                             |
|                                                 |                                                    |                                                                           |                                                                                                             |
|                                                 |                                                    |                                                                           |                                                                                                             |
|                                                 |                                                    |                                                                           |                                                                                                             |
|                                                 |                                                    | Australian Navy                                                           |                                                                                                             |
| Endari, South Sulawesi,<br>Indonesia            | NW of Darwin                                       | HMAS Stuart, HMAS<br>Parramatta                                           |                                                                                                             |
|                                                 | NNW of Christmas Island                            |                                                                           |                                                                                                             |
| An island off Java                              | Near Christmas Island                              | Aeroplane, 2 speedboats,<br>HMAS Stuart, HMAS Maitland,<br>1 Customs boat | Migrants were abandoned in<br>a lifeboat 3 hours from th<br>Indonesian shore                                |