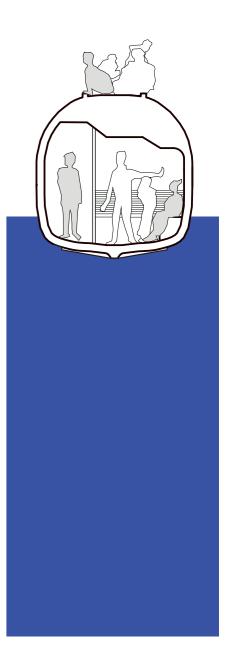

# **CASE OVERVIEW**: 08/09/2013 - 15/01/2015

| DEPARTURE POINT                                 | INTERCEPTION POINT                                 | INTERCEPTING VESSELS                                                      | AFTERMATH                                                                                                   |
|-------------------------------------------------|----------------------------------------------------|---------------------------------------------------------------------------|-------------------------------------------------------------------------------------------------------------|
|                                                 | 30 Nautical miles off<br>Christmas Island          | HMAS Maitland                                                             | Placed in immigration<br>detention                                                                          |
|                                                 | West of Ashmore Reef                               | ACV Triton, Australiam<br>Customs vessel                                  | Migrants were interviewed<br>by an Indian consular<br>official in Darwin, then<br>returned to India         |
| PNG or Indonesia                                | Boigu Island, Queensland,<br>Australia             | ACV Botany Bay                                                            | Migrants taken to Horn<br>Island and then returned<br>to PNG                                                |
| Indonesia                                       | 145 Nautical miles North of<br>Christmas Island    | HMAS Maryborough                                                          |                                                                                                             |
|                                                 | 40 Nautical miles<br>off Java                      | Australian Navy                                                           |                                                                                                             |
|                                                 | NNW of Darwin                                      | ACV Triton, Australian Navy                                               | Migrants detained on<br>Christmas Island                                                                    |
|                                                 |                                                    |                                                                           |                                                                                                             |
| Indonesia                                       | 50 Nautical miles North of<br>Christmas Island     |                                                                           |                                                                                                             |
| Sri Lanka or Indonesia                          | 3 Nautical miles West of<br>Cocos Islands          |                                                                           | Migrants taken to Cocos<br>Islands, then returned to<br>Sri Lanka                                           |
|                                                 |                                                    |                                                                           |                                                                                                             |
| 108 Nautical miles North<br>of Christmas Island | 50 Nautical miles North of<br>Christmas Island     | HMAS Bathurst, HMAS<br>Ballarat, 2 Australian Navy<br>Vessels             | Migrants detained on<br>Christmas Island                                                                    |
|                                                 |                                                    |                                                                           | Flown back to Vietnam                                                                                       |
|                                                 |                                                    |                                                                           |                                                                                                             |
|                                                 |                                                    |                                                                           |                                                                                                             |
|                                                 |                                                    |                                                                           |                                                                                                             |
|                                                 |                                                    |                                                                           |                                                                                                             |
|                                                 |                                                    |                                                                           |                                                                                                             |
| Indonesia                                       | North of Christmas Island                          |                                                                           | Arrival of this vessel<br>triggered debate about the<br>effectiveness of AU coasta<br>surveillance capacity |
| Myanmar                                         |                                                    | HMAS Broome                                                               |                                                                                                             |
|                                                 | 23 Nautical miles Northeast<br>of Christmas Island | HMAS Larrakia                                                             |                                                                                                             |
|                                                 |                                                    |                                                                           |                                                                                                             |
|                                                 |                                                    |                                                                           |                                                                                                             |
|                                                 |                                                    |                                                                           |                                                                                                             |
|                                                 |                                                    | Australian Navy                                                           |                                                                                                             |
| Endari, South Sulawesi,<br>Indonesia            | NW of Darwin                                       | HMAS Stuart, HMAS<br>Parramatta                                           |                                                                                                             |
|                                                 | NNW of Christmas Island                            |                                                                           |                                                                                                             |
| An island off Java                              | Near Christmas Island                              | Aeroplane, 2 speedboats,<br>HMAS Stuart, HMAS Maitland,<br>1 Customs boat | Migrants were abandoned in<br>a lifeboat 3 hours from th<br>Indonesian shore                                |