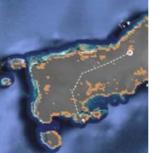

# 8 **CASE OVERVIEW**: 08/09/2013 – 15/01/2015

|    | DATE             | CREW | MIGRANTS ON BOARD | NATIONALITIES                                               |
|----|------------------|------|-------------------|-------------------------------------------------------------|
| 01 | 08-21/09/2013    | 16   | 475 (7 boats)     |                                                             |
| 02 | 21/09/2013       | 2    | 31                | Indonesian                                                  |
| 03 | 22/09/2013       | 3    | 18                | Indian                                                      |
| 04 | 25/09/2013       |      | 7                 |                                                             |
| 05 | 26/09/2013       | 2    | 70                |                                                             |
| 06 | 26/09/2013       | 2    | 44                | Iran, Iraq, Pakistan                                        |
| 07 | 27/09/2013       |      | 31 (31 dead)      |                                                             |
| 08 | 27/09/2013       |      | 80                |                                                             |
| 09 | 30/09/2013       | 3    | 79                |                                                             |
| 10 | 09/10/2013       | 2    | 53                |                                                             |
| 11 | 10/10/2013       |      | 79                | Sri Lanka                                                   |
| 12 | 12/10/2013       |      | 53                |                                                             |
| 13 | 15/10/2013       | 2    | 40                |                                                             |
| 14 | 15/10/2013       | 1    | 41                |                                                             |
| 15 | 18/10/2013       | 2    | 126               |                                                             |
| 16 | 21/10/2013       |      | 40                |                                                             |
| 17 | 23/10/2013       |      | 28                |                                                             |
| 18 | 07/11/2013       | 2    | 61                |                                                             |
| 19 | 10/11/2013       | 4    | 36                |                                                             |
| 20 | 11/11/2013       | 2    | 66                |                                                             |
| 21 | 11/11/2013       |      | 61                |                                                             |
| 22 | 15/11/2013       | 4    | 35                |                                                             |
| 23 | 27/11/2013       | 2    | 9                 |                                                             |
| 24 | 27/11-06/12/2013 |      | 185               |                                                             |
| 25 | 29/11-06/12/2013 |      | 27                |                                                             |
| 26 | 01/12/2013       | 2    | 29                |                                                             |
| 27 | 04/12/2013       | 2    | 70                | Myanmar                                                     |
| 28 | 04/12/2013       | 2    | 25                |                                                             |
| 29 | 05/12/2013       | 2    | 61                |                                                             |
| 30 | 08/12/2013       | 2    | 3                 |                                                             |
| 31 | 11/12/2013       | 2    | 69                |                                                             |
| 32 | 13/12/2013       | 2    | 47                |                                                             |
| 33 | 19/12/2013       | 2    | 98                |                                                             |
| 34 | 23 or 24/12/2013 | 1    | 49                |                                                             |
| 35 | 27/12/2013       | 2    | 45                | Sudan, Eritrea, Somalia, Ghana, Egypt,<br>Yemen, Lebanon    |
| 36 | 28/12/2013       | 2    | 38                |                                                             |
| 37 | 08/01/2014       | 2    | 25                |                                                             |
| 38 | 15/01/2014       | 2    | 56                | Pakistan, Afghanistan, Bangladesh, Iran, Iraq,<br>Palestine |

# **CASE OVERVIEW**: 08/09/2013 - 15/01/2015

| DEPARTURE POINT                                 | INTERCEPTION POINT                                 | INTERCEPTING VESSELS                                                      | AFTERMATH                                                                                                   |
|-------------------------------------------------|----------------------------------------------------|---------------------------------------------------------------------------|-------------------------------------------------------------------------------------------------------------|
|                                                 | 30 Nautical miles off<br>Christmas Island          | HMAS Maitland                                                             | Placed in immigration<br>detention                                                                          |
|                                                 | West of Ashmore Reef                               | ACV Triton, Australiam<br>Customs vessel                                  | Migrants were interviewed<br>by an Indian consular<br>official in Darwin, then<br>returned to India         |
| PNG or Indonesia                                | Boigu Island, Queensland,<br>Australia             | ACV Botany Bay                                                            | Migrants taken to Horn<br>Island and then returned<br>to PNG                                                |
| Indonesia                                       | 145 Nautical miles North of<br>Christmas Island    | HMAS Maryborough                                                          |                                                                                                             |
|                                                 | 40 Nautical miles<br>off Java                      | Australian Navy                                                           |                                                                                                             |
|                                                 | NNW of Darwin                                      | ACV Triton, Australian Navy                                               | Migrants detained on<br>Christmas Island                                                                    |
|                                                 |                                                    |                                                                           |                                                                                                             |
| Indonesia                                       | 50 Nautical miles North of<br>Christmas Island     |                                                                           |                                                                                                             |
| Sri Lanka or Indonesia                          | 3 Nautical miles West of<br>Cocos Islands          |                                                                           | Migrants taken to Cocos<br>Islands, then returned to<br>Sri Lanka                                           |
|                                                 |                                                    |                                                                           |                                                                                                             |
| 108 Nautical miles North<br>of Christmas Island | 50 Nautical miles North of<br>Christmas Island     | HMAS Bathurst, HMAS<br>Ballarat, 2 Australian Navy<br>Vessels             | Migrants detained on<br>Christmas Island                                                                    |
|                                                 |                                                    |                                                                           | Flown back to Vietnam                                                                                       |
|                                                 |                                                    |                                                                           |                                                                                                             |
|                                                 |                                                    |                                                                           |                                                                                                             |
|                                                 |                                                    |                                                                           |                                                                                                             |
|                                                 |                                                    |                                                                           |                                                                                                             |
|                                                 |                                                    |                                                                           |                                                                                                             |
| Indonesia                                       | North of Christmas Island                          |                                                                           | Arrival of this vessel<br>triggered debate about the<br>effectiveness of AU coasta<br>surveillance capacity |
| Myanmar                                         |                                                    | HMAS Broome                                                               |                                                                                                             |
|                                                 | 23 Nautical miles Northeast<br>of Christmas Island | HMAS Larrakia                                                             |                                                                                                             |
|                                                 |                                                    |                                                                           |                                                                                                             |
|                                                 |                                                    |                                                                           |                                                                                                             |
|                                                 |                                                    |                                                                           |                                                                                                             |
|                                                 |                                                    | Australian Navy                                                           |                                                                                                             |
| Endari, South Sulawesi,<br>Indonesia            | NW of Darwin                                       | HMAS Stuart, HMAS<br>Parramatta                                           |                                                                                                             |
|                                                 | NNW of Christmas Island                            |                                                                           |                                                                                                             |
| An island off Java                              | Near Christmas Island                              | Aeroplane, 2 speedboats,<br>HMAS Stuart, HMAS Maitland,<br>1 Customs boat | Migrants were abandoned in<br>a lifeboat 3 hours from th<br>Indonesian shore                                |