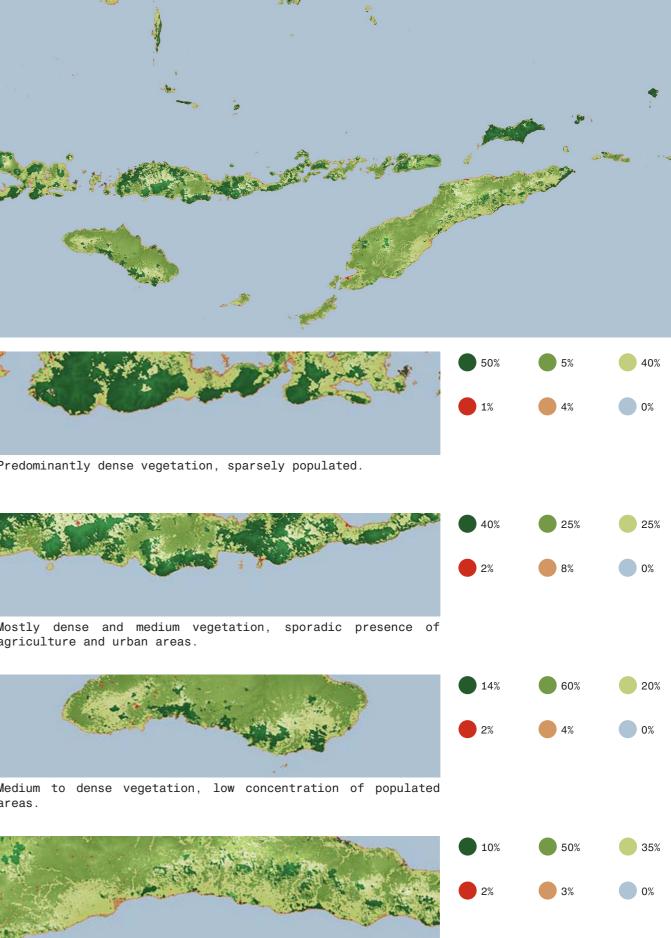

# 8 **CASE OVERVIEW**: 08/09/2013 – 15/01/2015

|    | DATE             | CREW | MIGRANTS ON BOARD | NATIONALITIES                                               |
|----|------------------|------|-------------------|-------------------------------------------------------------|
| 01 | 08-21/09/2013    | 16   | 475 (7 boats)     |                                                             |
| 02 | 21/09/2013       | 2    | 31                | Indonesian                                                  |
| 03 | 22/09/2013       | 3    | 18                | Indian                                                      |
| 04 | 25/09/2013       |      | 7                 |                                                             |
| 05 | 26/09/2013       | 2    | 70                |                                                             |
| 06 | 26/09/2013       | 2    | 44                | Iran, Iraq, Pakistan                                        |
| 07 | 27/09/2013       |      | 31 (31 dead)      |                                                             |
| 08 | 27/09/2013       |      | 80                |                                                             |
| 09 | 30/09/2013       | 3    | 79                |                                                             |
| 10 | 09/10/2013       | 2    | 53                |                                                             |
| 11 | 10/10/2013       |      | 79                | Sri Lanka                                                   |
| 12 | 12/10/2013       |      | 53                |                                                             |
| 13 | 15/10/2013       | 2    | 40                |                                                             |
| 14 | 15/10/2013       | 1    | 41                |                                                             |
| 15 | 18/10/2013       | 2    | 126               |                                                             |
| 16 | 21/10/2013       |      | 40                |                                                             |
| 17 | 23/10/2013       |      | 28                |                                                             |
| 18 | 07/11/2013       | 2    | 61                |                                                             |
| 19 | 10/11/2013       | 4    | 36                |                                                             |
| 20 | 11/11/2013       | 2    | 66                |                                                             |
| 21 | 11/11/2013       |      | 61                |                                                             |
| 22 | 15/11/2013       | 4    | 35                |                                                             |
| 23 | 27/11/2013       | 2    | 9                 |                                                             |
| 24 | 27/11-06/12/2013 |      | 185               |                                                             |
| 25 | 29/11-06/12/2013 |      | 27                |                                                             |
| 26 | 01/12/2013       | 2    | 29                |                                                             |
| 27 | 04/12/2013       | 2    | 70                | Myanmar                                                     |
| 28 | 04/12/2013       | 2    | 25                |                                                             |
| 29 | 05/12/2013       | 2    | 61                |                                                             |
| 30 | 08/12/2013       | 2    | 3                 |                                                             |
| 31 | 11/12/2013       | 2    | 69                |                                                             |
| 32 | 13/12/2013       | 2    | 47                |                                                             |
| 33 | 19/12/2013       | 2    | 98                |                                                             |
| 34 | 23 or 24/12/2013 | 1    | 49                |                                                             |
| 35 | 27/12/2013       | 2    | 45                | Sudan, Eritrea, Somalia, Ghana, Egypt,<br>Yemen, Lebanon    |
| 36 | 28/12/2013       | 2    | 38                |                                                             |
| 37 | 08/01/2014       | 2    | 25                |                                                             |
| 38 | 15/01/2014       | 2    | 56                | Pakistan, Afghanistan, Bangladesh, Iran, Iraq,<br>Palestine |

# **CASE OVERVIEW**: 08/09/2013 - 15/01/2015

| DEPARTURE POINT                                 | INTERCEPTION POINT                                 | INTERCEPTING VESSELS                                                      | AFTERMATH                                                                                                   |
|-------------------------------------------------|----------------------------------------------------|---------------------------------------------------------------------------|-------------------------------------------------------------------------------------------------------------|
|                                                 | 30 Nautical miles off<br>Christmas Island          | HMAS Maitland                                                             | Placed in immigration<br>detention                                                                          |
|                                                 | West of Ashmore Reef                               | ACV Triton, Australiam<br>Customs vessel                                  | Migrants were interviewed<br>by an Indian consular<br>official in Darwin, then<br>returned to India         |
| PNG or Indonesia                                | Boigu Island, Queensland,<br>Australia             | ACV Botany Bay                                                            | Migrants taken to Horn<br>Island and then returned<br>to PNG                                                |
| Indonesia                                       | 145 Nautical miles North of<br>Christmas Island    | HMAS Maryborough                                                          |                                                                                                             |
|                                                 | 40 Nautical miles<br>off Java                      | Australian Navy                                                           |                                                                                                             |
|                                                 | NNW of Darwin                                      | ACV Triton, Australian Navy                                               | Migrants detained on<br>Christmas Island                                                                    |
|                                                 |                                                    |                                                                           |                                                                                                             |
| Indonesia                                       | 50 Nautical miles North of<br>Christmas Island     |                                                                           |                                                                                                             |
| Sri Lanka or Indonesia                          | 3 Nautical miles West of<br>Cocos Islands          |                                                                           | Migrants taken to Cocos<br>Islands, then returned to<br>Sri Lanka                                           |
|                                                 |                                                    |                                                                           |                                                                                                             |
| 108 Nautical miles North<br>of Christmas Island | 50 Nautical miles North of<br>Christmas Island     | HMAS Bathurst, HMAS<br>Ballarat, 2 Australian Navy<br>Vessels             | Migrants detained on<br>Christmas Island                                                                    |
|                                                 |                                                    |                                                                           | Flown back to Vietnam                                                                                       |
|                                                 |                                                    |                                                                           |                                                                                                             |
|                                                 |                                                    |                                                                           |                                                                                                             |
|                                                 |                                                    |                                                                           |                                                                                                             |
|                                                 |                                                    |                                                                           |                                                                                                             |
|                                                 |                                                    |                                                                           |                                                                                                             |
| Indonesia                                       | North of Christmas Island                          |                                                                           | Arrival of this vessel<br>triggered debate about the<br>effectiveness of AU coasta<br>surveillance capacity |
| Myanmar                                         |                                                    | HMAS Broome                                                               |                                                                                                             |
|                                                 | 23 Nautical miles Northeast<br>of Christmas Island | HMAS Larrakia                                                             |                                                                                                             |
|                                                 |                                                    |                                                                           |                                                                                                             |
|                                                 |                                                    |                                                                           |                                                                                                             |
|                                                 |                                                    |                                                                           |                                                                                                             |
|                                                 |                                                    | Australian Navy                                                           |                                                                                                             |
| Endari, South Sulawesi,<br>Indonesia            | NW of Darwin                                       | HMAS Stuart, HMAS<br>Parramatta                                           |                                                                                                             |
|                                                 | NNW of Christmas Island                            |                                                                           |                                                                                                             |
| An island off Java                              | Near Christmas Island                              | Aeroplane, 2 speedboats,<br>HMAS Stuart, HMAS Maitland,<br>1 Customs boat | Migrants were abandoned in<br>a lifeboat 3 hours from th<br>Indonesian shore                                |