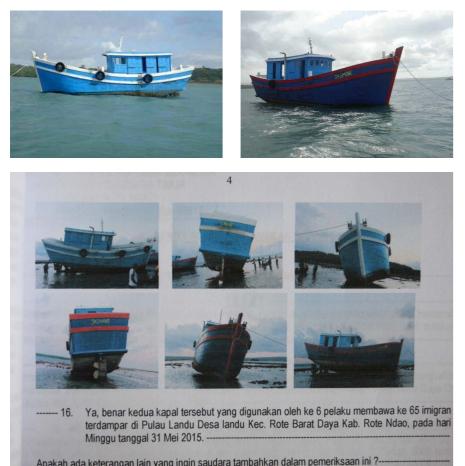

# 'UNLESS THE WATER IS SAFER THAN THE LAND'\*

\* Warsan Shire - Home

no one leaves home unless home is the mouth of a shark you only run for the border when you see the whole city running as well

your neighbors running faster than you breath bloody in their throats the boy you went to school with who kissed you dizzy behind the old tin factory is holding a gun bigger than his body you only leave home when home won't let you stay.