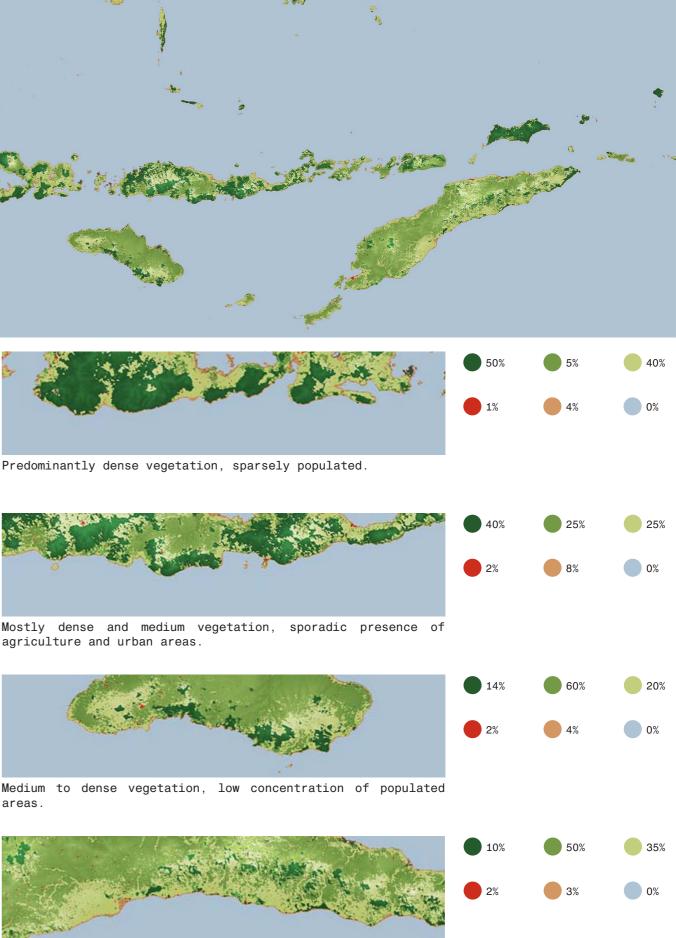

# 8 **CASE OVERVIEW**: 08/09/2013 – 15/01/2015

|    | DATE             | CREW | MIGRANTS ON BOARD | NATIONALITIES                                               |
|----|------------------|------|-------------------|-------------------------------------------------------------|
| 01 | 08-21/09/2013    | 16   | 475 (7 boats)     |                                                             |
| 02 | 21/09/2013       | 2    | 31                | Indonesian                                                  |
| 03 | 22/09/2013       | 3    | 18                | Indian                                                      |
| 04 | 25/09/2013       |      | 7                 |                                                             |
| 05 | 26/09/2013       | 2    | 70                |                                                             |
| 06 | 26/09/2013       | 2    | 44                | Iran, Iraq, Pakistan                                        |
| 07 | 27/09/2013       |      | 31 (31 dead)      |                                                             |
| 08 | 27/09/2013       |      | 80                |                                                             |
| 09 | 30/09/2013       | 3    | 79                |                                                             |
| 10 | 09/10/2013       | 2    | 53                |                                                             |
| 11 | 10/10/2013       |      | 79                | Sri Lanka                                                   |
| 12 | 12/10/2013       |      | 53                |                                                             |
| 13 | 15/10/2013       | 2    | 40                |                                                             |
| 14 | 15/10/2013       | 1    | 41                |                                                             |
| 15 | 18/10/2013       | 2    | 126               |                                                             |
| 16 | 21/10/2013       |      | 40                |                                                             |
| 17 | 23/10/2013       |      | 28                |                                                             |
| 18 | 07/11/2013       | 2    | 61                |                                                             |
| 19 | 10/11/2013       | 4    | 36                |                                                             |
| 20 | 11/11/2013       | 2    | 66                |                                                             |
| 21 | 11/11/2013       |      | 61                |                                                             |
| 22 | 15/11/2013       | 4    | 35                |                                                             |
| 23 | 27/11/2013       | 2    | 9                 |                                                             |
| 24 | 27/11-06/12/2013 |      | 185               |                                                             |
| 25 | 29/11-06/12/2013 |      | 27                |                                                             |
| 26 | 01/12/2013       | 2    | 29                |                                                             |
| 27 | 04/12/2013       | 2    | 70                | Myanmar                                                     |
| 28 | 04/12/2013       | 2    | 25                |                                                             |
| 29 | 05/12/2013       | 2    | 61                |                                                             |
| 30 | 08/12/2013       | 2    | 3                 |                                                             |
| 31 | 11/12/2013       | 2    | 69                |                                                             |
| 32 | 13/12/2013       | 2    | 47                |                                                             |
| 33 | 19/12/2013       | 2    | 98                |                                                             |
| 34 | 23 or 24/12/2013 | 1    | 49                |                                                             |
| 35 | 27/12/2013       | 2    | 45                | Sudan, Eritrea, Somalia, Ghana, Egypt,<br>Yemen, Lebanon    |
| 36 | 28/12/2013       | 2    | 38                |                                                             |
| 37 | 08/01/2014       | 2    | 25                |                                                             |
| 38 | 15/01/2014       | 2    | 56                | Pakistan, Afghanistan, Bangladesh, Iran, Iraq,<br>Palestine |

# **CASE OVERVIEW**: 08/09/2013 - 15/01/2015

| DEPARTURE POINT                                 | INTERCEPTION POINT                                 | INTERCEPTING VESSELS                                                      | AFTERMATH                                                                                                   |
|-------------------------------------------------|----------------------------------------------------|---------------------------------------------------------------------------|-------------------------------------------------------------------------------------------------------------|
|                                                 | 30 Nautical miles off<br>Christmas Island          | HMAS Maitland                                                             | Placed in immigration<br>detention                                                                          |
|                                                 | West of Ashmore Reef                               | ACV Triton, Australiam<br>Customs vessel                                  | Migrants were interviewed<br>by an Indian consular<br>official in Darwin, then<br>returned to India         |
| PNG or Indonesia                                | Boigu Island, Queensland,<br>Australia             | ACV Botany Bay                                                            | Migrants taken to Horn<br>Island and then returned<br>to PNG                                                |
| Indonesia                                       | 145 Nautical miles North of<br>Christmas Island    | HMAS Maryborough                                                          |                                                                                                             |
|                                                 | 40 Nautical miles<br>off Java                      | Australian Navy                                                           |                                                                                                             |
|                                                 | NNW of Darwin                                      | ACV Triton, Australian Navy                                               | Migrants detained on<br>Christmas Island                                                                    |
|                                                 |                                                    |                                                                           |                                                                                                             |
| Indonesia                                       | 50 Nautical miles North of<br>Christmas Island     |                                                                           |                                                                                                             |
| Sri Lanka or Indonesia                          | 3 Nautical miles West of<br>Cocos Islands          |                                                                           | Migrants taken to Cocos<br>Islands, then returned to<br>Sri Lanka                                           |
|                                                 |                                                    |                                                                           |                                                                                                             |
| 108 Nautical miles North<br>of Christmas Island | 50 Nautical miles North of<br>Christmas Island     | HMAS Bathurst, HMAS<br>Ballarat, 2 Australian Navy<br>Vessels             | Migrants detained on<br>Christmas Island                                                                    |
|                                                 |                                                    |                                                                           | Flown back to Vietnam                                                                                       |
|                                                 |                                                    |                                                                           |                                                                                                             |
|                                                 |                                                    |                                                                           |                                                                                                             |
|                                                 |                                                    |                                                                           |                                                                                                             |
|                                                 |                                                    |                                                                           |                                                                                                             |
|                                                 |                                                    |                                                                           |                                                                                                             |
| Indonesia                                       | North of Christmas Island                          |                                                                           | Arrival of this vessel<br>triggered debate about the<br>effectiveness of AU coasta<br>surveillance capacity |
| Myanmar                                         |                                                    | HMAS Broome                                                               |                                                                                                             |
|                                                 | 23 Nautical miles Northeast<br>of Christmas Island | HMAS Larrakia                                                             |                                                                                                             |
|                                                 |                                                    |                                                                           |                                                                                                             |
|                                                 |                                                    |                                                                           |                                                                                                             |
|                                                 |                                                    |                                                                           |                                                                                                             |
|                                                 |                                                    | Australian Navy                                                           |                                                                                                             |
| Endari, South Sulawesi,<br>Indonesia            | NW of Darwin                                       | HMAS Stuart, HMAS<br>Parramatta                                           |                                                                                                             |
|                                                 | NNW of Christmas Island                            |                                                                           |                                                                                                             |
| An island off Java                              | Near Christmas Island                              | Aeroplane, 2 speedboats,<br>HMAS Stuart, HMAS Maitland,<br>1 Customs boat | Migrants were abandoned in<br>a lifeboat 3 hours from th<br>Indonesian shore                                |