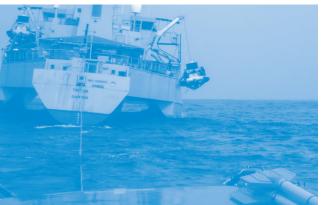

# **CASE OVERVIEW**: 08/09/2013 - 15/01/2015

| DEPARTURE POINT                                 | INTERCEPTION POINT                                 | INTERCEPTING VESSELS                                                      | AFTERMATH                                                                                                   |
|-------------------------------------------------|----------------------------------------------------|---------------------------------------------------------------------------|-------------------------------------------------------------------------------------------------------------|
|                                                 | 30 Nautical miles off<br>Christmas Island          | HMAS Maitland                                                             | Placed in immigration<br>detention                                                                          |
|                                                 | West of Ashmore Reef                               | ACV Triton, Australiam<br>Customs vessel                                  | Migrants were interviewed<br>by an Indian consular<br>official in Darwin, then<br>returned to India         |
| PNG or Indonesia                                | Boigu Island, Queensland,<br>Australia             | ACV Botany Bay                                                            | Migrants taken to Horn<br>Island and then returned<br>to PNG                                                |
| Indonesia                                       | 145 Nautical miles North of<br>Christmas Island    | HMAS Maryborough                                                          |                                                                                                             |
|                                                 | 40 Nautical miles<br>off Java                      | Australian Navy                                                           |                                                                                                             |
|                                                 | NNW of Darwin                                      | ACV Triton, Australian Navy                                               | Migrants detained on<br>Christmas Island                                                                    |
|                                                 |                                                    |                                                                           |                                                                                                             |
| Indonesia                                       | 50 Nautical miles North of<br>Christmas Island     |                                                                           |                                                                                                             |
| Sri Lanka or Indonesia                          | 3 Nautical miles West of<br>Cocos Islands          |                                                                           | Migrants taken to Cocos<br>Islands, then returned to<br>Sri Lanka                                           |
|                                                 |                                                    |                                                                           |                                                                                                             |
| 108 Nautical miles North<br>of Christmas Island | 50 Nautical miles North of<br>Christmas Island     | HMAS Bathurst, HMAS<br>Ballarat, 2 Australian Navy<br>Vessels             | Migrants detained on<br>Christmas Island                                                                    |
|                                                 |                                                    |                                                                           | Flown back to Vietnam                                                                                       |
|                                                 |                                                    |                                                                           |                                                                                                             |
|                                                 |                                                    |                                                                           |                                                                                                             |
|                                                 |                                                    |                                                                           |                                                                                                             |
|                                                 |                                                    |                                                                           |                                                                                                             |
|                                                 |                                                    |                                                                           |                                                                                                             |
| Indonesia                                       | North of Christmas Island                          |                                                                           | Arrival of this vessel<br>triggered debate about the<br>effectiveness of AU coasta<br>surveillance capacity |
| Myanmar                                         |                                                    | HMAS Broome                                                               |                                                                                                             |
|                                                 | 23 Nautical miles Northeast<br>of Christmas Island | HMAS Larrakia                                                             |                                                                                                             |
|                                                 |                                                    |                                                                           |                                                                                                             |
|                                                 |                                                    |                                                                           |                                                                                                             |
|                                                 |                                                    |                                                                           |                                                                                                             |
|                                                 |                                                    | Australian Navy                                                           |                                                                                                             |
| Endari, South Sulawesi,<br>Indonesia            | NW of Darwin                                       | HMAS Stuart, HMAS<br>Parramatta                                           |                                                                                                             |
|                                                 | NNW of Christmas Island                            |                                                                           |                                                                                                             |
| An island off Java                              | Near Christmas Island                              | Aeroplane, 2 speedboats,<br>HMAS Stuart, HMAS Maitland,<br>1 Customs boat | Migrants were abandoned in<br>a lifeboat 3 hours from th<br>Indonesian shore                                |