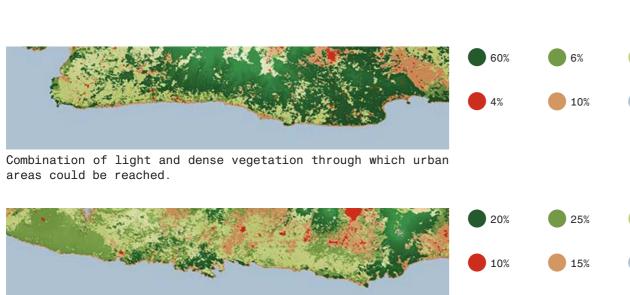

Image: Taken from Google Earth



Satellite Image: Taken from Google Earth



Satellite Image: Taken from Google Earth



Satellite Image: Taken from Google Earth





Because crashlandings occur on the coast at Om elevation, there is always an uphill climb required to search for social services, flee police, etc. While much of the southern Indonesian coast is covered with small fishing communities, these communities don't have the social services necessary to process asylum seeker claims and treat serious injuries. We suggest many if not all of these small communities would not be considered a place of safety. Many coastal stretches highlighted below and on the right, show consistent areas of light to dense jungle which could hinder asylum seekers in their search for a place of safety.



Mostly medium to light vegetation combined with urban areas and agriculture.

# 20% 0%











Mostly light vegetation alternated by agriculture and dense to medium vegetation.

# 'UNLESS THE WATER IS SAFER THAN LAND'

- 51 In the three cases of migrant boats (departed from Indonesia in
- 56 2015) that we explore in the following section, there are varying 60 offences that the Australian Government can be made accountable for, specifically people smuggling offences, illegal detention practices and insufficient resources provided for the safety of migrants at sea. However, in our research we focus on the one consistent factor in each case, which is that the Australian Government provided migrants and crew with a specific kind of fishing boat (image 1) to send them back to Indonesia. Al