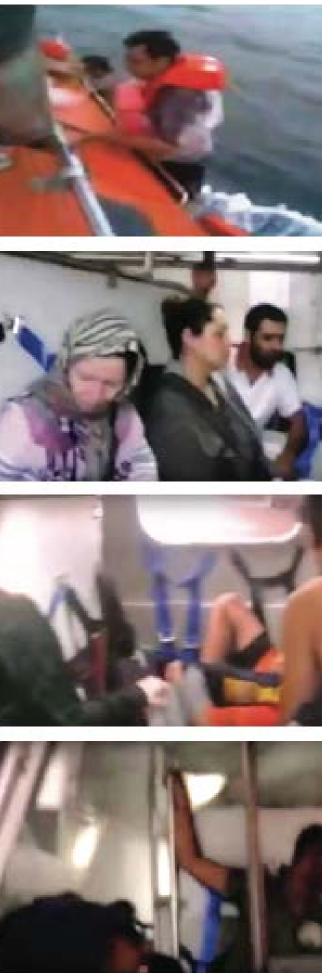

# **CASE OVERVIEW**: 08/09/2013 - 15/01/2015

| DEPARTURE POINT                                 | INTERCEPTION POINT                                 | INTERCEPTING VESSELS                                                      | AFTERMATH                                                                                                   |
|-------------------------------------------------|----------------------------------------------------|---------------------------------------------------------------------------|-------------------------------------------------------------------------------------------------------------|
|                                                 | 30 Nautical miles off<br>Christmas Island          | HMAS Maitland                                                             | Placed in immigration<br>detention                                                                          |
|                                                 | West of Ashmore Reef                               | ACV Triton, Australiam<br>Customs vessel                                  | Migrants were interviewed<br>by an Indian consular<br>official in Darwin, then<br>returned to India         |
| PNG or Indonesia                                | Boigu Island, Queensland,<br>Australia             | ACV Botany Bay                                                            | Migrants taken to Horn<br>Island and then returned<br>to PNG                                                |
| Indonesia                                       | 145 Nautical miles North of<br>Christmas Island    | HMAS Maryborough                                                          |                                                                                                             |
|                                                 | 40 Nautical miles<br>off Java                      | Australian Navy                                                           |                                                                                                             |
|                                                 | NNW of Darwin                                      | ACV Triton, Australian Navy                                               | Migrants detained on<br>Christmas Island                                                                    |
|                                                 |                                                    |                                                                           |                                                                                                             |
| Indonesia                                       | 50 Nautical miles North of<br>Christmas Island     |                                                                           |                                                                                                             |
| Sri Lanka or Indonesia                          | 3 Nautical miles West of<br>Cocos Islands          |                                                                           | Migrants taken to Cocos<br>Islands, then returned to<br>Sri Lanka                                           |
|                                                 |                                                    |                                                                           |                                                                                                             |
| 108 Nautical miles North<br>of Christmas Island | 50 Nautical miles North of<br>Christmas Island     | HMAS Bathurst, HMAS<br>Ballarat, 2 Australian Navy<br>Vessels             | Migrants detained on<br>Christmas Island                                                                    |
|                                                 |                                                    |                                                                           | Flown back to Vietnam                                                                                       |
|                                                 |                                                    |                                                                           |                                                                                                             |
|                                                 |                                                    |                                                                           |                                                                                                             |
|                                                 |                                                    |                                                                           |                                                                                                             |
|                                                 |                                                    |                                                                           |                                                                                                             |
|                                                 |                                                    |                                                                           |                                                                                                             |
| Indonesia                                       | North of Christmas Island                          |                                                                           | Arrival of this vessel<br>triggered debate about the<br>effectiveness of AU coasta<br>surveillance capacity |
| Myanmar                                         |                                                    | HMAS Broome                                                               |                                                                                                             |
|                                                 | 23 Nautical miles Northeast<br>of Christmas Island | HMAS Larrakia                                                             |                                                                                                             |
|                                                 |                                                    |                                                                           |                                                                                                             |
|                                                 |                                                    |                                                                           |                                                                                                             |
|                                                 |                                                    |                                                                           |                                                                                                             |
|                                                 |                                                    | Australian Navy                                                           |                                                                                                             |
| Endari, South Sulawesi,<br>Indonesia            | NW of Darwin                                       | HMAS Stuart, HMAS<br>Parramatta                                           |                                                                                                             |
|                                                 | NNW of Christmas Island                            |                                                                           |                                                                                                             |
| An island off Java                              | Near Christmas Island                              | Aeroplane, 2 speedboats,<br>HMAS Stuart, HMAS Maitland,<br>1 Customs boat | Migrants were abandoned in<br>a lifeboat 3 hours from th<br>Indonesian shore                                |