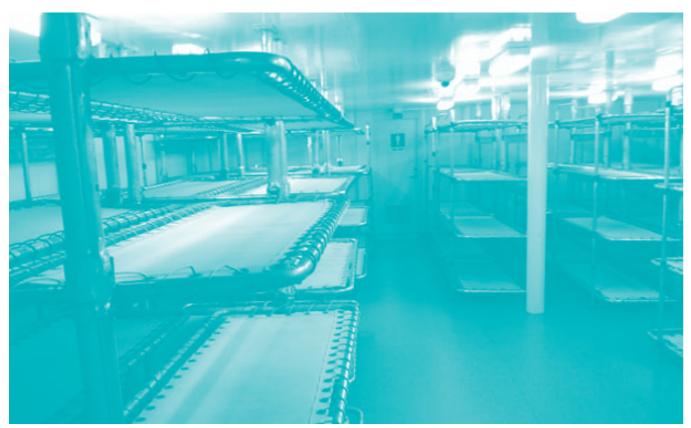

lum seekers report a translator not being physically on board with them while they were being screened and say that they didn't know they were being sent back until their arrival back to Vung Tau Port, in Southern Vietnam.

During their time on board the Choules the refugees were reassured from Australian officials that they would face no repercussions for leaving Vietnamese soil via a written confirmation from the Vietnam government to the Australian officials. Yet, upon their arrival back to Vietnam, the Vietnamese

government arrested four of the forty six asylum seekers for 'people smuggling', which went against what Australia had presented to the asylum seekers. The Australian Navy, and Prime Minister Tony Abbott stated to Australian media that Australia undertook this

I: TAKEBACKS



Asylum seekers spent 22 hours a day locked in this room on the Ocean Protector for 29 days.

exchange based on 'trust' in the Vietnamese government, implying that Australia had not been aware and was not responsible for the arrest of these four people.

There are currently no available records detailing the treatment or detainment of the migrants aboard the ship during the screening process. However, Tran Thi Thanh Loan, who was on board the HMAS Choules and was one of the four asylum seekers who was sentenced to prison after the turnback to Vietnam, will be used here as a core case study on the turnback cases.

#### CASE 55 21-07-2015

This case took place between the 7<sup>th</sup> of July 2015 and 23<sup>rd</sup> of July 2015, also during the Operation Sovereign Border initiative. A f