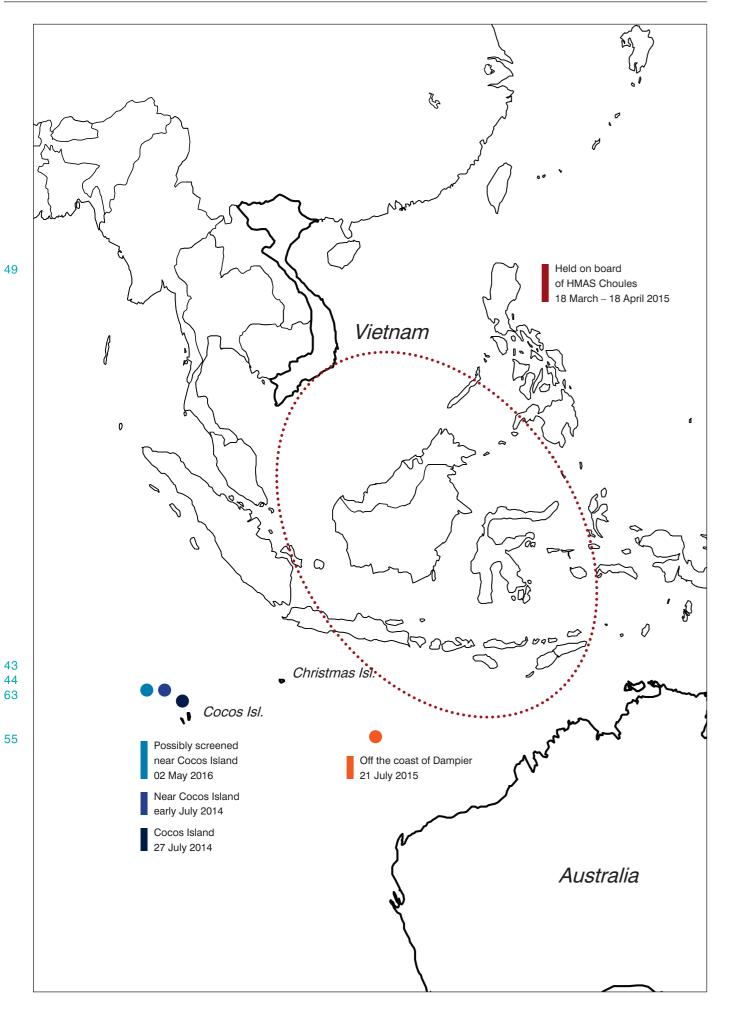

# 8 **CASE OVERVIEW**: 08/09/2013 – 15/01/2015

|    | DATE             | CREW | MIGRANTS ON BOARD | NATIONALITIES                                               |
|----|------------------|------|-------------------|-------------------------------------------------------------|
| 01 | 08-21/09/2013    | 16   | 475 (7 boats)     |                                                             |
| 02 | 21/09/2013       | 2    | 31                | Indonesian                                                  |
| 03 | 22/09/2013       | 3    | 18                | Indian                                                      |
| 04 | 25/09/2013       |      | 7                 |                                                             |
| 05 | 26/09/2013       | 2    | 70                |                                                             |
| 06 | 26/09/2013       | 2    | 44                | Iran, Iraq, Pakistan                                        |
| 07 | 27/09/2013       |      | 31 (31 dead)      |                                                             |
| 08 | 27/09/2013       |      | 80                |                                                             |
| 09 | 30/09/2013       | 3    | 79                |                                                             |
| 10 | 09/10/2013       | 2    | 53                |                                                             |
| 11 | 10/10/2013       |      | 79                | Sri Lanka                                                   |
| 12 | 12/10/2013       |      | 53                |                                                             |
| 13 | 15/10/2013       | 2    | 40                |                                                             |
| 14 | 15/10/2013       | 1    | 41                |                                                             |
| 15 | 18/10/2013       | 2    | 126               |                                                             |
| 16 | 21/10/2013       |      | 40                |                                                             |
| 17 | 23/10/2013       |      | 28                |                                                             |
| 18 | 07/11/2013       | 2    | 61                |                                                             |
| 19 | 10/11/2013       | 4    | 36                |                                                             |
| 20 | 11/11/2013       | 2    | 66                |                                                             |
| 21 | 11/11/2013       |      | 61                |                                                             |
| 22 | 15/11/2013       | 4    | 35                |                                                             |
| 23 | 27/11/2013       | 2    | 9                 |                                                             |
| 24 | 27/11-06/12/2013 |      | 185               |                                                             |
| 25 | 29/11-06/12/2013 |      | 27                |                                                             |
| 26 | 01/12/2013       | 2    | 29                |                                                             |
| 27 | 04/12/2013       | 2    | 70                | Myanmar                                                     |
| 28 | 04/12/2013       | 2    | 25                |                                                             |
| 29 | 05/12/2013       | 2    | 61                |                                                             |
| 30 | 08/12/2013       | 2    | 3                 |                                                             |
| 31 | 11/12/2013       | 2    | 69                |                                                             |
| 32 | 13/12/2013       | 2    | 47                |                                                             |
| 33 | 19/12/2013       | 2    | 98                |                                                             |
| 34 | 23 or 24/12/2013 | 1    | 49                |                                                             |
| 35 | 27/12/2013       | 2    | 45                | Sudan, Eritrea, Somalia, Ghana, Egypt,<br>Yemen, Lebanon    |
| 36 | 28/12/2013       | 2    | 38                |                                                             |
| 37 | 08/01/2014       | 2    | 25                |                                                             |
| 38 | 15/01/2014       | 2    | 56                | Pakistan, Afghanistan, Bangladesh, Iran, Iraq,<br>Palestine |

# **CASE OVERVIEW**: 08/09/2013 - 15/01/2015

| DEPARTURE POINT                                 | INTERCEPTION POINT                                 | INTERCEPTING VESSELS                                                      | AFTERMATH                                                                                                   |
|-------------------------------------------------|----------------------------------------------------|---------------------------------------------------------------------------|-------------------------------------------------------------------------------------------------------------|
|                                                 | 30 Nautical miles off<br>Christmas Island          | HMAS Maitland                                                             | Placed in immigration<br>detention                                                                          |
|                                                 | West of Ashmore Reef                               | ACV Triton, Australiam<br>Customs vessel                                  | Migrants were interviewed<br>by an Indian consular<br>official in Darwin, then<br>returned to India         |
| PNG or Indonesia                                | Boigu Island, Queensland,<br>Australia             | ACV Botany Bay                                                            | Migrants taken to Horn<br>Island and then returned<br>to PNG                                                |
| Indonesia                                       | 145 Nautical miles North of<br>Christmas Island    | HMAS Maryborough                                                          |                                                                                                             |
|                                                 | 40 Nautical miles<br>off Java                      | Australian Navy                                                           |                                                                                                             |
|                                                 | NNW of Darwin                                      | ACV Triton, Australian Navy                                               | Migrants detained on<br>Christmas Island                                                                    |
|                                                 |                                                    |                                                                           |                                                                                                             |
| Indonesia                                       | 50 Nautical miles North of<br>Christmas Island     |                                                                           |                                                                                                             |
| Sri Lanka or Indonesia                          | 3 Nautical miles West of<br>Cocos Islands          |                                                                           | Migrants taken to Cocos<br>Islands, then returned to<br>Sri Lanka                                           |
|                                                 |                                                    |                                                                           |                                                                                                             |
| 108 Nautical miles North<br>of Christmas Island | 50 Nautical miles North of<br>Christmas Island     | HMAS Bathurst, HMAS<br>Ballarat, 2 Australian Navy<br>Vessels             | Migrants detained on<br>Christmas Island                                                                    |
|                                                 |                                                    |                                                                           | Flown back to Vietnam                                                                                       |
|                                                 |                                                    |                                                                           |                                                                                                             |
|                                                 |                                                    |                                                                           |                                                                                                             |
|                                                 |                                                    |                                                                           |                                                                                                             |
|                                                 |                                                    |                                                                           |                                                                                                             |
|                                                 |                                                    |                                                                           |                                                                                                             |
| Indonesia                                       | North of Christmas Island                          |                                                                           | Arrival of this vessel<br>triggered debate about the<br>effectiveness of AU coasta<br>surveillance capacity |
| Myanmar                                         |                                                    | HMAS Broome                                                               |                                                                                                             |
|                                                 | 23 Nautical miles Northeast<br>of Christmas Island | HMAS Larrakia                                                             |                                                                                                             |
|                                                 |                                                    |                                                                           |                                                                                                             |
|                                                 |                                                    |                                                                           |                                                                                                             |
|                                                 |                                                    |                                                                           |                                                                                                             |
|                                                 |                                                    | Australian Navy                                                           |                                                                                                             |
| Endari, South Sulawesi,<br>Indonesia            | NW of Darwin                                       | HMAS Stuart, HMAS<br>Parramatta                                           |                                                                                                             |
|                                                 | NNW of Christmas Island                            |                                                                           |                                                                                                             |
| An island off Java                              | Near Christmas Island                              | Aeroplane, 2 speedboats,<br>HMAS Stuart, HMAS Maitland,<br>1 Customs boat | Migrants were abandoned in<br>a lifeboat 3 hours from th<br>Indonesian shore                                |