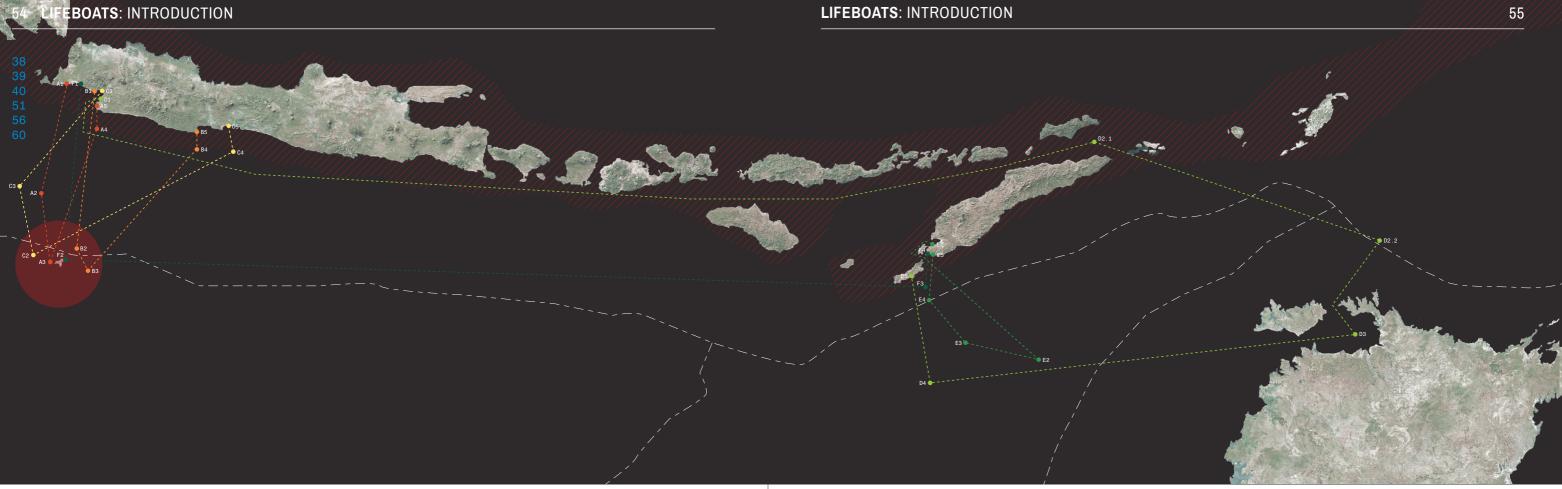

# 8 **CASE OVERVIEW**: 08/09/2013 – 15/01/2015

|    | DATE             | CREW | MIGRANTS ON BOARD | NATIONALITIES                                               |
|----|------------------|------|-------------------|-------------------------------------------------------------|
| 01 | 08-21/09/2013    | 16   | 475 (7 boats)     |                                                             |
| 02 | 21/09/2013       | 2    | 31                | Indonesian                                                  |
| 03 | 22/09/2013       | 3    | 18                | Indian                                                      |
| 04 | 25/09/2013       |      | 7                 |                                                             |
| 05 | 26/09/2013       | 2    | 70                |                                                             |
| 06 | 26/09/2013       | 2    | 44                | Iran, Iraq, Pakistan                                        |
| 07 | 27/09/2013       |      | 31 (31 dead)      |                                                             |
| 08 | 27/09/2013       |      | 80                |                                                             |
| 09 | 30/09/2013       | 3    | 79                |                                                             |
| 10 | 09/10/2013       | 2    | 53                |                                                             |
| 11 | 10/10/2013       |      | 79                | Sri Lanka                                                   |
| 12 | 12/10/2013       |      | 53                |                                                             |
| 13 | 15/10/2013       | 2    | 40                |                                                             |
| 14 | 15/10/2013       | 1    | 41                |                                                             |
| 15 | 18/10/2013       | 2    | 126               |                                                             |
| 16 | 21/10/2013       |      | 40                |                                                             |
| 17 | 23/10/2013       |      | 28                |                                                             |
| 18 | 07/11/2013       | 2    | 61                |                                                             |
| 19 | 10/11/2013       | 4    | 36                |                                                             |
| 20 | 11/11/2013       | 2    | 66                |                                                             |
| 21 | 11/11/2013       |      | 61                |                                                             |
| 22 | 15/11/2013       | 4    | 35                |                                                             |
| 23 | 27/11/2013       | 2    | 9                 |                                                             |
| 24 | 27/11-06/12/2013 |      | 185               |                                                             |
| 25 | 29/11-06/12/2013 |      | 27                |                                                             |
| 26 | 01/12/2013       | 2    | 29                |                                                             |
| 27 | 04/12/2013       | 2    | 70                | Myanmar                                                     |
| 28 | 04/12/2013       | 2    | 25                |                                                             |
| 29 | 05/12/2013       | 2    | 61                |                                                             |
| 30 | 08/12/2013       | 2    | 3                 |                                                             |
| 31 | 11/12/2013       | 2    | 69                |                                                             |
| 32 | 13/12/2013       | 2    | 47                |                                                             |
| 33 | 19/12/2013       | 2    | 98                |                                                             |
| 34 | 23 or 24/12/2013 | 1    | 49                |                                                             |
| 35 | 27/12/2013       | 2    | 45                | Sudan, Eritrea, Somalia, Ghana, Egypt,<br>Yemen, Lebanon    |
| 36 | 28/12/2013       | 2    | 38                |                                                             |
| 37 | 08/01/2014       | 2    | 25                |                                                             |
| 38 | 15/01/2014       | 2    | 56                | Pakistan, Afghanistan, Bangladesh, Iran, Iraq,<br>Palestine |

# **CASE OVERVIEW**: 08/09/2013 - 15/01/2015

| DEPARTURE POINT                                 | INTERCEPTION POINT                                 | INTERCEPTING VESSELS                                                      | AFTERMATH                                                                                                   |
|-------------------------------------------------|----------------------------------------------------|---------------------------------------------------------------------------|-------------------------------------------------------------------------------------------------------------|
|                                                 | 30 Nautical miles off<br>Christmas Island          | HMAS Maitland                                                             | Placed in immigration<br>detention                                                                          |
|                                                 | West of Ashmore Reef                               | ACV Triton, Australiam<br>Customs vessel                                  | Migrants were interviewed<br>by an Indian consular<br>official in Darwin, then<br>returned to India         |
| PNG or Indonesia                                | Boigu Island, Queensland,<br>Australia             | ACV Botany Bay                                                            | Migrants taken to Horn<br>Island and then returned<br>to PNG                                                |
| Indonesia                                       | 145 Nautical miles North of<br>Christmas Island    | HMAS Maryborough                                                          |                                                                                                             |
|                                                 | 40 Nautical miles<br>off Java                      | Australian Navy                                                           |                                                                                                             |
|                                                 | NNW of Darwin                                      | ACV Triton, Australian Navy                                               | Migrants detained on<br>Christmas Island                                                                    |
|                                                 |                                                    |                                                                           |                                                                                                             |
| Indonesia                                       | 50 Nautical miles North of<br>Christmas Island     |                                                                           |                                                                                                             |
| Sri Lanka or Indonesia                          | 3 Nautical miles West of<br>Cocos Islands          |                                                                           | Migrants taken to Cocos<br>Islands, then returned to<br>Sri Lanka                                           |
|                                                 |                                                    |                                                                           |                                                                                                             |
| 108 Nautical miles North<br>of Christmas Island | 50 Nautical miles North of<br>Christmas Island     | HMAS Bathurst, HMAS<br>Ballarat, 2 Australian Navy<br>Vessels             | Migrants detained on<br>Christmas Island                                                                    |
|                                                 |                                                    |                                                                           | Flown back to Vietnam                                                                                       |
|                                                 |                                                    |                                                                           |                                                                                                             |
|                                                 |                                                    |                                                                           |                                                                                                             |
|                                                 |                                                    |                                                                           |                                                                                                             |
|                                                 |                                                    |                                                                           |                                                                                                             |
|                                                 |                                                    |                                                                           |                                                                                                             |
| Indonesia                                       | North of Christmas Island                          |                                                                           | Arrival of this vessel<br>triggered debate about the<br>effectiveness of AU coasta<br>surveillance capacity |
| Myanmar                                         |                                                    | HMAS Broome                                                               |                                                                                                             |
|                                                 | 23 Nautical miles Northeast<br>of Christmas Island | HMAS Larrakia                                                             |                                                                                                             |
|                                                 |                                                    |                                                                           |                                                                                                             |
|                                                 |                                                    |                                                                           |                                                                                                             |
|                                                 |                                                    |                                                                           |                                                                                                             |
|                                                 |                                                    | Australian Navy                                                           |                                                                                                             |
| Endari, South Sulawesi,<br>Indonesia            | NW of Darwin                                       | HMAS Stuart, HMAS<br>Parramatta                                           |                                                                                                             |
|                                                 | NNW of Christmas Island                            |                                                                           |                                                                                                             |
| An island off Java                              | Near Christmas Island                              | Aeroplane, 2 speedboats,<br>HMAS Stuart, HMAS Maitland,<br>1 Customs boat | Migrants were abandoned in<br>a lifeboat 3 hours from th<br>Indonesian shore                                |