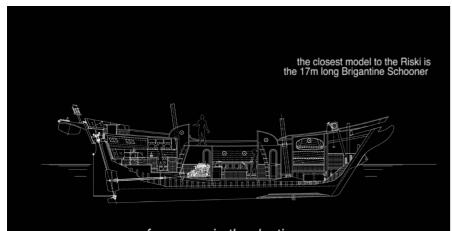

# **CASE OVERVIEW**: 08/09/2013 - 15/01/2015

| DEPARTURE POINT                                 | INTERCEPTION POINT                                 | INTERCEPTING VESSELS                                                      | AFTERMATH                                                                                                   |
|-------------------------------------------------|----------------------------------------------------|---------------------------------------------------------------------------|-------------------------------------------------------------------------------------------------------------|
|                                                 | 30 Nautical miles off<br>Christmas Island          | HMAS Maitland                                                             | Placed in immigration<br>detention                                                                          |
|                                                 | West of Ashmore Reef                               | ACV Triton, Australiam<br>Customs vessel                                  | Migrants were interviewed<br>by an Indian consular<br>official in Darwin, then<br>returned to India         |
| PNG or Indonesia                                | Boigu Island, Queensland,<br>Australia             | ACV Botany Bay                                                            | Migrants taken to Horn<br>Island and then returned<br>to PNG                                                |
| Indonesia                                       | 145 Nautical miles North of<br>Christmas Island    | HMAS Maryborough                                                          |                                                                                                             |
|                                                 | 40 Nautical miles<br>off Java                      | Australian Navy                                                           |                                                                                                             |
|                                                 | NNW of Darwin                                      | ACV Triton, Australian Navy                                               | Migrants detained on<br>Christmas Island                                                                    |
|                                                 |                                                    |                                                                           |                                                                                                             |
| Indonesia                                       | 50 Nautical miles North of<br>Christmas Island     |                                                                           |                                                                                                             |
| Sri Lanka or Indonesia                          | 3 Nautical miles West of<br>Cocos Islands          |                                                                           | Migrants taken to Cocos<br>Islands, then returned to<br>Sri Lanka                                           |
|                                                 |                                                    |                                                                           |                                                                                                             |
| 108 Nautical miles North<br>of Christmas Island | 50 Nautical miles North of<br>Christmas Island     | HMAS Bathurst, HMAS<br>Ballarat, 2 Australian Navy<br>Vessels             | Migrants detained on<br>Christmas Island                                                                    |
|                                                 |                                                    |                                                                           | Flown back to Vietnam                                                                                       |
|                                                 |                                                    |                                                                           |                                                                                                             |
|                                                 |                                                    |                                                                           |                                                                                                             |
|                                                 |                                                    |                                                                           |                                                                                                             |
|                                                 |                                                    |                                                                           |                                                                                                             |
|                                                 |                                                    |                                                                           |                                                                                                             |
| Indonesia                                       | North of Christmas Island                          |                                                                           | Arrival of this vessel<br>triggered debate about the<br>effectiveness of AU coasta<br>surveillance capacity |
| Myanmar                                         |                                                    | HMAS Broome                                                               |                                                                                                             |
|                                                 | 23 Nautical miles Northeast<br>of Christmas Island | HMAS Larrakia                                                             |                                                                                                             |
|                                                 |                                                    |                                                                           |                                                                                                             |
|                                                 |                                                    |                                                                           |                                                                                                             |
|                                                 |                                                    |                                                                           |                                                                                                             |
|                                                 |                                                    | Australian Navy                                                           |                                                                                                             |
| Endari, South Sulawesi,<br>Indonesia            | NW of Darwin                                       | HMAS Stuart, HMAS<br>Parramatta                                           |                                                                                                             |
|                                                 | NNW of Christmas Island                            |                                                                           |                                                                                                             |
| An island off Java                              | Near Christmas Island                              | Aeroplane, 2 speedboats,<br>HMAS Stuart, HMAS Maitland,<br>1 Customs boat | Migrants were abandoned in<br>a lifeboat 3 hours from th<br>Indonesian shore                                |