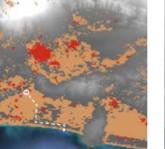

# **CASE OVERVIEW**: 08/09/2013 - 15/01/2015

| DEPARTURE POINT                                 | INTERCEPTION POINT                                 | INTERCEPTING VESSELS                                                      | AFTERMATH                                                                                                   |
|-------------------------------------------------|----------------------------------------------------|---------------------------------------------------------------------------|-------------------------------------------------------------------------------------------------------------|
|                                                 | 30 Nautical miles off<br>Christmas Island          | HMAS Maitland                                                             | Placed in immigration<br>detention                                                                          |
|                                                 | West of Ashmore Reef                               | ACV Triton, Australiam<br>Customs vessel                                  | Migrants were interviewed<br>by an Indian consular<br>official in Darwin, then<br>returned to India         |
| PNG or Indonesia                                | Boigu Island, Queensland,<br>Australia             | ACV Botany Bay                                                            | Migrants taken to Horn<br>Island and then returned<br>to PNG                                                |
| Indonesia                                       | 145 Nautical miles North of<br>Christmas Island    | HMAS Maryborough                                                          |                                                                                                             |
|                                                 | 40 Nautical miles<br>off Java                      | Australian Navy                                                           |                                                                                                             |
|                                                 | NNW of Darwin                                      | ACV Triton, Australian Navy                                               | Migrants detained on<br>Christmas Island                                                                    |
|                                                 |                                                    |                                                                           |                                                                                                             |
| Indonesia                                       | 50 Nautical miles North of<br>Christmas Island     |                                                                           |                                                                                                             |
| Sri Lanka or Indonesia                          | 3 Nautical miles West of<br>Cocos Islands          |                                                                           | Migrants taken to Cocos<br>Islands, then returned to<br>Sri Lanka                                           |
|                                                 |                                                    |                                                                           |                                                                                                             |
| 108 Nautical miles North<br>of Christmas Island | 50 Nautical miles North of<br>Christmas Island     | HMAS Bathurst, HMAS<br>Ballarat, 2 Australian Navy<br>Vessels             | Migrants detained on<br>Christmas Island                                                                    |
|                                                 |                                                    |                                                                           | Flown back to Vietnam                                                                                       |
|                                                 |                                                    |                                                                           |                                                                                                             |
|                                                 |                                                    |                                                                           |                                                                                                             |
|                                                 |                                                    |                                                                           |                                                                                                             |
|                                                 |                                                    |                                                                           |                                                                                                             |
|                                                 |                                                    |                                                                           |                                                                                                             |
| Indonesia                                       | North of Christmas Island                          |                                                                           | Arrival of this vessel<br>triggered debate about the<br>effectiveness of AU coasta<br>surveillance capacity |
| Myanmar                                         |                                                    | HMAS Broome                                                               |                                                                                                             |
|                                                 | 23 Nautical miles Northeast<br>of Christmas Island | HMAS Larrakia                                                             |                                                                                                             |
|                                                 |                                                    |                                                                           |                                                                                                             |
|                                                 |                                                    |                                                                           |                                                                                                             |
|                                                 |                                                    |                                                                           |                                                                                                             |
|                                                 |                                                    | Australian Navy                                                           |                                                                                                             |
| Endari, South Sulawesi,<br>Indonesia            | NW of Darwin                                       | HMAS Stuart, HMAS<br>Parramatta                                           |                                                                                                             |
|                                                 | NNW of Christmas Island                            |                                                                           |                                                                                                             |
| An island off Java                              | Near Christmas Island                              | Aeroplane, 2 speedboats,<br>HMAS Stuart, HMAS Maitland,<br>1 Customs boat | Migrants were abandoned in<br>a lifeboat 3 hours from th<br>Indonesian shore                                |