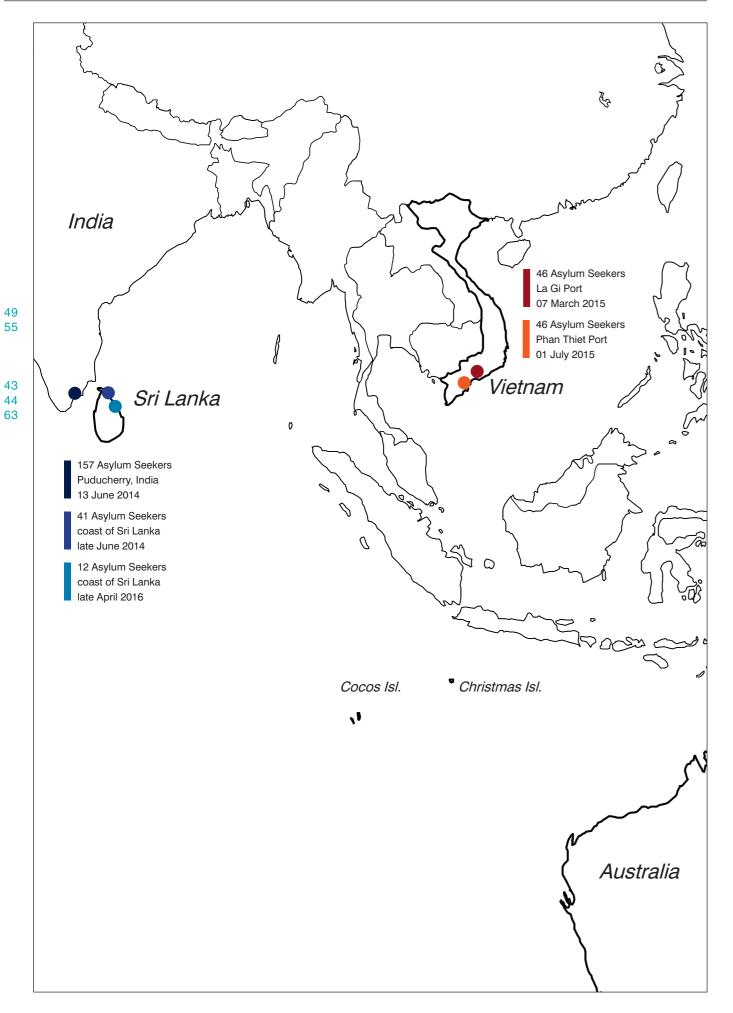

# **CASE OVERVIEW**: 08/09/2013 - 15/01/2015

| DEPARTURE POINT                                 | INTERCEPTION POINT                                 | INTERCEPTING VESSELS                                                      | AFTERMATH                                                                                                   |
|-------------------------------------------------|----------------------------------------------------|---------------------------------------------------------------------------|-------------------------------------------------------------------------------------------------------------|
|                                                 | 30 Nautical miles off<br>Christmas Island          | HMAS Maitland                                                             | Placed in immigration<br>detention                                                                          |
|                                                 | West of Ashmore Reef                               | ACV Triton, Australiam<br>Customs vessel                                  | Migrants were interviewed<br>by an Indian consular<br>official in Darwin, then<br>returned to India         |
| PNG or Indonesia                                | Boigu Island, Queensland,<br>Australia             | ACV Botany Bay                                                            | Migrants taken to Horn<br>Island and then returned<br>to PNG                                                |
| Indonesia                                       | 145 Nautical miles North of<br>Christmas Island    | HMAS Maryborough                                                          |                                                                                                             |
|                                                 | 40 Nautical miles<br>off Java                      | Australian Navy                                                           |                                                                                                             |
|                                                 | NNW of Darwin                                      | ACV Triton, Australian Navy                                               | Migrants detained on<br>Christmas Island                                                                    |
|                                                 |                                                    |                                                                           |                                                                                                             |
| Indonesia                                       | 50 Nautical miles North of<br>Christmas Island     |                                                                           |                                                                                                             |
| Sri Lanka or Indonesia                          | 3 Nautical miles West of<br>Cocos Islands          |                                                                           | Migrants taken to Cocos<br>Islands, then returned to<br>Sri Lanka                                           |
|                                                 |                                                    |                                                                           |                                                                                                             |
| 108 Nautical miles North<br>of Christmas Island | 50 Nautical miles North of<br>Christmas Island     | HMAS Bathurst, HMAS<br>Ballarat, 2 Australian Navy<br>Vessels             | Migrants detained on<br>Christmas Island                                                                    |
|                                                 |                                                    |                                                                           | Flown back to Vietnam                                                                                       |
|                                                 |                                                    |                                                                           |                                                                                                             |
|                                                 |                                                    |                                                                           |                                                                                                             |
|                                                 |                                                    |                                                                           |                                                                                                             |
|                                                 |                                                    |                                                                           |                                                                                                             |
|                                                 |                                                    |                                                                           |                                                                                                             |
| Indonesia                                       | North of Christmas Island                          |                                                                           | Arrival of this vessel<br>triggered debate about the<br>effectiveness of AU coasta<br>surveillance capacity |
| Myanmar                                         |                                                    | HMAS Broome                                                               |                                                                                                             |
|                                                 | 23 Nautical miles Northeast<br>of Christmas Island | HMAS Larrakia                                                             |                                                                                                             |
|                                                 |                                                    |                                                                           |                                                                                                             |
|                                                 |                                                    |                                                                           |                                                                                                             |
|                                                 |                                                    |                                                                           |                                                                                                             |
|                                                 |                                                    | Australian Navy                                                           |                                                                                                             |
| Endari, South Sulawesi,<br>Indonesia            | NW of Darwin                                       | HMAS Stuart, HMAS<br>Parramatta                                           |                                                                                                             |
|                                                 | NNW of Christmas Island                            |                                                                           |                                                                                                             |
| An island off Java                              | Near Christmas Island                              | Aeroplane, 2 speedboats,<br>HMAS Stuart, HMAS Maitland,<br>1 Customs boat | Migrants were abandoned in<br>a lifeboat 3 hours from th<br>Indonesian shore                                |