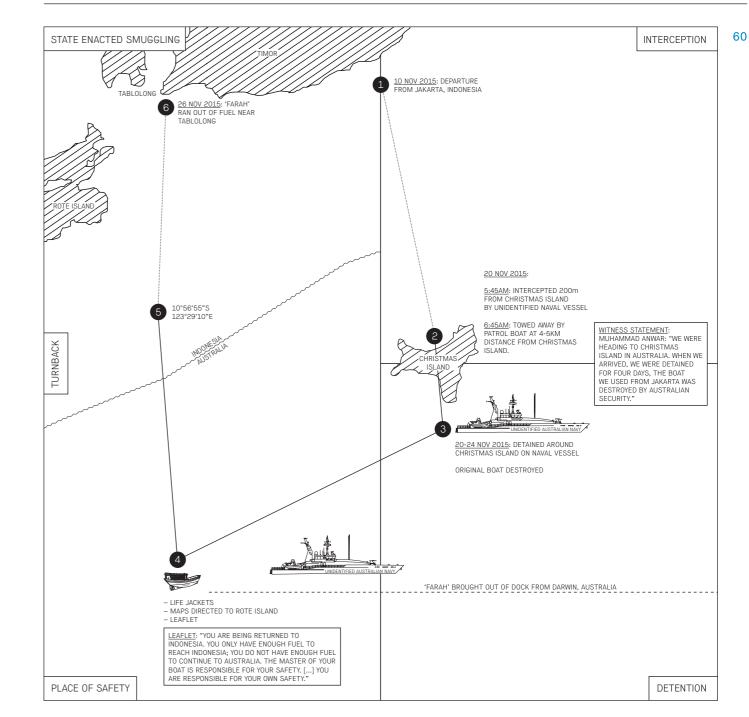

# 8 **CASE OVERVIEW**: 08/09/2013 – 15/01/2015

|    | DATE             | CREW | MIGRANTS ON BOARD | NATIONALITIES                                               |
|----|------------------|------|-------------------|-------------------------------------------------------------|
| 01 | 08-21/09/2013    | 16   | 475 (7 boats)     |                                                             |
| 02 | 21/09/2013       | 2    | 31                | Indonesian                                                  |
| 03 | 22/09/2013       | 3    | 18                | Indian                                                      |
| 04 | 25/09/2013       |      | 7                 |                                                             |
| 05 | 26/09/2013       | 2    | 70                |                                                             |
| 06 | 26/09/2013       | 2    | 44                | Iran, Iraq, Pakistan                                        |
| 07 | 27/09/2013       |      | 31 (31 dead)      |                                                             |
| 08 | 27/09/2013       |      | 80                |                                                             |
| 09 | 30/09/2013       | 3    | 79                |                                                             |
| 10 | 09/10/2013       | 2    | 53                |                                                             |
| 11 | 10/10/2013       |      | 79                | Sri Lanka                                                   |
| 12 | 12/10/2013       |      | 53                |                                                             |
| 13 | 15/10/2013       | 2    | 40                |                                                             |
| 14 | 15/10/2013       | 1    | 41                |                                                             |
| 15 | 18/10/2013       | 2    | 126               |                                                             |
| 16 | 21/10/2013       |      | 40                |                                                             |
| 17 | 23/10/2013       |      | 28                |                                                             |
| 18 | 07/11/2013       | 2    | 61                |                                                             |
| 19 | 10/11/2013       | 4    | 36                |                                                             |
| 20 | 11/11/2013       | 2    | 66                |                                                             |
| 21 | 11/11/2013       |      | 61                |                                                             |
| 22 | 15/11/2013       | 4    | 35                |                                                             |
| 23 | 27/11/2013       | 2    | 9                 |                                                             |
| 24 | 27/11-06/12/2013 |      | 185               |                                                             |
| 25 | 29/11-06/12/2013 |      | 27                |                                                             |
| 26 | 01/12/2013       | 2    | 29                |                                                             |
| 27 | 04/12/2013       | 2    | 70                | Myanmar                                                     |
| 28 | 04/12/2013       | 2    | 25                |                                                             |
| 29 | 05/12/2013       | 2    | 61                |                                                             |
| 30 | 08/12/2013       | 2    | 3                 |                                                             |
| 31 | 11/12/2013       | 2    | 69                |                                                             |
| 32 | 13/12/2013       | 2    | 47                |                                                             |
| 33 | 19/12/2013       | 2    | 98                |                                                             |
| 34 | 23 or 24/12/2013 | 1    | 49                |                                                             |
| 35 | 27/12/2013       | 2    | 45                | Sudan, Eritrea, Somalia, Ghana, Egypt,<br>Yemen, Lebanon    |
| 36 | 28/12/2013       | 2    | 38                |                                                             |
| 37 | 08/01/2014       | 2    | 25                |                                                             |
| 38 | 15/01/2014       | 2    | 56                | Pakistan, Afghanistan, Bangladesh, Iran, Iraq,<br>Palestine |

# **CASE OVERVIEW**: 08/09/2013 - 15/01/2015

| DEPARTURE POINT                                 | INTERCEPTION POINT                                 | INTERCEPTING VESSELS                                                      | AFTERMATH                                                                                                   |
|-------------------------------------------------|----------------------------------------------------|---------------------------------------------------------------------------|-------------------------------------------------------------------------------------------------------------|
|                                                 | 30 Nautical miles off<br>Christmas Island          | HMAS Maitland                                                             | Placed in immigration<br>detention                                                                          |
|                                                 | West of Ashmore Reef                               | ACV Triton, Australiam<br>Customs vessel                                  | Migrants were interviewed<br>by an Indian consular<br>official in Darwin, then<br>returned to India         |
| PNG or Indonesia                                | Boigu Island, Queensland,<br>Australia             | ACV Botany Bay                                                            | Migrants taken to Horn<br>Island and then returned<br>to PNG                                                |
| Indonesia                                       | 145 Nautical miles North of<br>Christmas Island    | HMAS Maryborough                                                          |                                                                                                             |
|                                                 | 40 Nautical miles<br>off Java                      | Australian Navy                                                           |                                                                                                             |
|                                                 | NNW of Darwin                                      | ACV Triton, Australian Navy                                               | Migrants detained on<br>Christmas Island                                                                    |
|                                                 |                                                    |                                                                           |                                                                                                             |
| Indonesia                                       | 50 Nautical miles North of<br>Christmas Island     |                                                                           |                                                                                                             |
| Sri Lanka or Indonesia                          | 3 Nautical miles West of<br>Cocos Islands          |                                                                           | Migrants taken to Cocos<br>Islands, then returned to<br>Sri Lanka                                           |
|                                                 |                                                    |                                                                           |                                                                                                             |
| 108 Nautical miles North<br>of Christmas Island | 50 Nautical miles North of<br>Christmas Island     | HMAS Bathurst, HMAS<br>Ballarat, 2 Australian Navy<br>Vessels             | Migrants detained on<br>Christmas Island                                                                    |
|                                                 |                                                    |                                                                           | Flown back to Vietnam                                                                                       |
|                                                 |                                                    |                                                                           |                                                                                                             |
|                                                 |                                                    |                                                                           |                                                                                                             |
|                                                 |                                                    |                                                                           |                                                                                                             |
|                                                 |                                                    |                                                                           |                                                                                                             |
|                                                 |                                                    |                                                                           |                                                                                                             |
| Indonesia                                       | North of Christmas Island                          |                                                                           | Arrival of this vessel<br>triggered debate about the<br>effectiveness of AU coasta<br>surveillance capacity |
| Myanmar                                         |                                                    | HMAS Broome                                                               |                                                                                                             |
|                                                 | 23 Nautical miles Northeast<br>of Christmas Island | HMAS Larrakia                                                             |                                                                                                             |
|                                                 |                                                    |                                                                           |                                                                                                             |
|                                                 |                                                    |                                                                           |                                                                                                             |
|                                                 |                                                    |                                                                           |                                                                                                             |
|                                                 |                                                    | Australian Navy                                                           |                                                                                                             |
| Endari, South Sulawesi,<br>Indonesia            | NW of Darwin                                       | HMAS Stuart, HMAS<br>Parramatta                                           |                                                                                                             |
|                                                 | NNW of Christmas Island                            |                                                                           |                                                                                                             |
| An island off Java                              | Near Christmas Island                              | Aeroplane, 2 speedboats,<br>HMAS Stuart, HMAS Maitland,<br>1 Customs boat | Migrants were abandoned in<br>a lifeboat 3 hours from th<br>Indonesian shore                                |