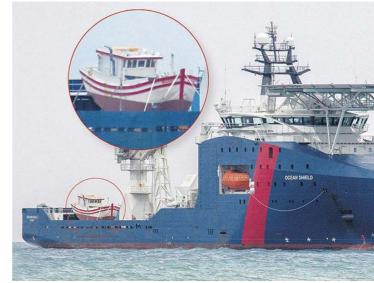

# **CASE OVERVIEW**: 08/09/2013 - 15/01/2015

| DEPARTURE POINT                                 | INTERCEPTION POINT                                 | INTERCEPTING VESSELS                                                      | AFTERMATH                                                                                                   |
|-------------------------------------------------|----------------------------------------------------|---------------------------------------------------------------------------|-------------------------------------------------------------------------------------------------------------|
|                                                 | 30 Nautical miles off<br>Christmas Island          | HMAS Maitland                                                             | Placed in immigration<br>detention                                                                          |
|                                                 | West of Ashmore Reef                               | ACV Triton, Australiam<br>Customs vessel                                  | Migrants were interviewed<br>by an Indian consular<br>official in Darwin, then<br>returned to India         |
| PNG or Indonesia                                | Boigu Island, Queensland,<br>Australia             | ACV Botany Bay                                                            | Migrants taken to Horn<br>Island and then returned<br>to PNG                                                |
| Indonesia                                       | 145 Nautical miles North of<br>Christmas Island    | HMAS Maryborough                                                          |                                                                                                             |
|                                                 | 40 Nautical miles<br>off Java                      | Australian Navy                                                           |                                                                                                             |
|                                                 | NNW of Darwin                                      | ACV Triton, Australian Navy                                               | Migrants detained on<br>Christmas Island                                                                    |
|                                                 |                                                    |                                                                           |                                                                                                             |
| Indonesia                                       | 50 Nautical miles North of<br>Christmas Island     |                                                                           |                                                                                                             |
| Sri Lanka or Indonesia                          | 3 Nautical miles West of<br>Cocos Islands          |                                                                           | Migrants taken to Cocos<br>Islands, then returned to<br>Sri Lanka                                           |
|                                                 |                                                    |                                                                           |                                                                                                             |
| 108 Nautical miles North<br>of Christmas Island | 50 Nautical miles North of<br>Christmas Island     | HMAS Bathurst, HMAS<br>Ballarat, 2 Australian Navy<br>Vessels             | Migrants detained on<br>Christmas Island                                                                    |
|                                                 |                                                    |                                                                           | Flown back to Vietnam                                                                                       |
|                                                 |                                                    |                                                                           |                                                                                                             |
|                                                 |                                                    |                                                                           |                                                                                                             |
|                                                 |                                                    |                                                                           |                                                                                                             |
|                                                 |                                                    |                                                                           |                                                                                                             |
|                                                 |                                                    |                                                                           |                                                                                                             |
| Indonesia                                       | North of Christmas Island                          |                                                                           | Arrival of this vessel<br>triggered debate about the<br>effectiveness of AU coasta<br>surveillance capacity |
| Myanmar                                         |                                                    | HMAS Broome                                                               |                                                                                                             |
|                                                 | 23 Nautical miles Northeast<br>of Christmas Island | HMAS Larrakia                                                             |                                                                                                             |
|                                                 |                                                    |                                                                           |                                                                                                             |
|                                                 |                                                    |                                                                           |                                                                                                             |
|                                                 |                                                    |                                                                           |                                                                                                             |
|                                                 |                                                    | Australian Navy                                                           |                                                                                                             |
| Endari, South Sulawesi,<br>Indonesia            | NW of Darwin                                       | HMAS Stuart, HMAS<br>Parramatta                                           |                                                                                                             |
|                                                 | NNW of Christmas Island                            |                                                                           |                                                                                                             |
| An island off Java                              | Near Christmas Island                              | Aeroplane, 2 speedboats,<br>HMAS Stuart, HMAS Maitland,<br>1 Customs boat | Migrants were abandoned in<br>a lifeboat 3 hours from th<br>Indonesian shore                                |