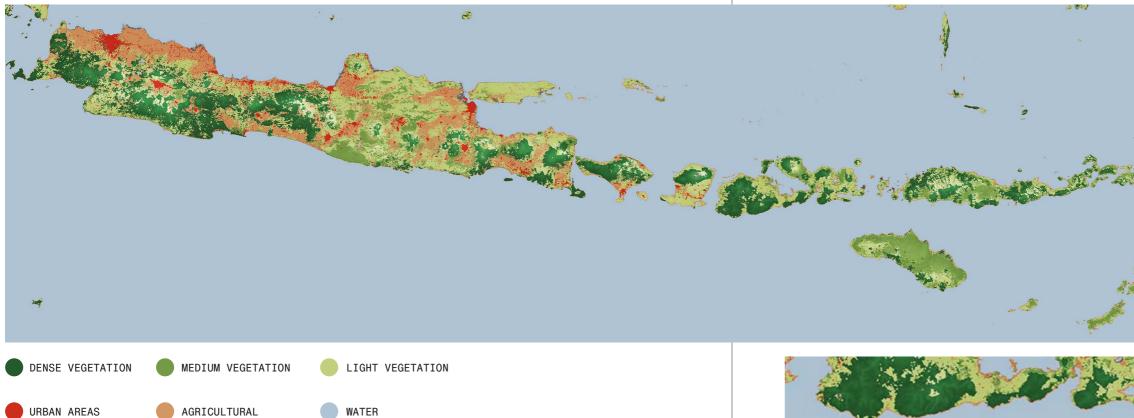

n

Low Terrain Coverage: Approximately 20%





Journey to Closest Hospital: Low Terrain Cover 4hrs 45mins, 22.6km, Approximately 80% Uphill: 300m, Downhill: 244m





Journey to Closest Hospital: Low Terrain Coverage 7hrs 7mins, 34.5km, Approximately 80% Uphill: 264m, Downhill: 83m



Land Coverage: High jungle coverage; Complex terrain



Satellite Image: Taken from Google Earth



Land Coverage: High jungle coverage; Complex terrain



Land Coverage: Low jungle coverage; vicinity to fishing village



Land Coverage: Moderate jungle coverage; small island



Land Coverage: Moderate jungle coverage; small island



Satellite Image: Taken from Google Earth



Satellite Image: Taken from Google Earth



Satellite Image: Taken from Google Earth



Satellite Image: Taken from Google Earth





Because crashlandings occur on the coast at Om elevation, there is always an uphill climb required to search for social services, flee police, etc. While much of the southern Indonesian coast is covered with small fishing communities, these communities don't have the social services necessary to process asylum seeker claims and treat serious injuries. We suggest many if not all of these small communities would not be considered a place of safety. Many coastal stretches highlighted below and on the right, show consistent areas of light to dense jungle which could hinder asylum seekers in their search for a place of safety.



Mostly medium to light vegetation combined with urban areas and agriculture.

# 20% 0%











Mostly light vegetation alternated by agriculture and dense to medi