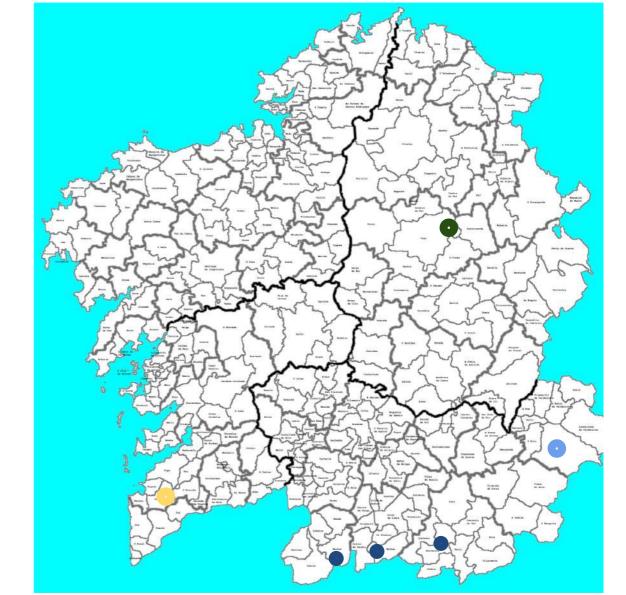

Location map of plots in Project.

Monte de Labio\_ Lugo Monte de A Veiga Monte de Couso\_ Gondomar Monte de Baltar Monte de Muiños Monte de Rios

*Quercus robur.*Labio-Lugo.

*Betula alba.* A Veiga.

Castanea sativa. Montes de Couso.