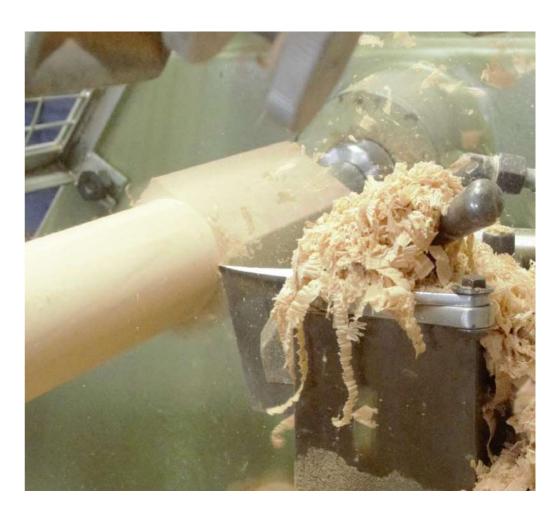

# Improve technological processes.

- Process improvement in pre-industrial scaling:

Sawn
Drying
Industrial processing

- Preparation of files and technological recommendations by species.