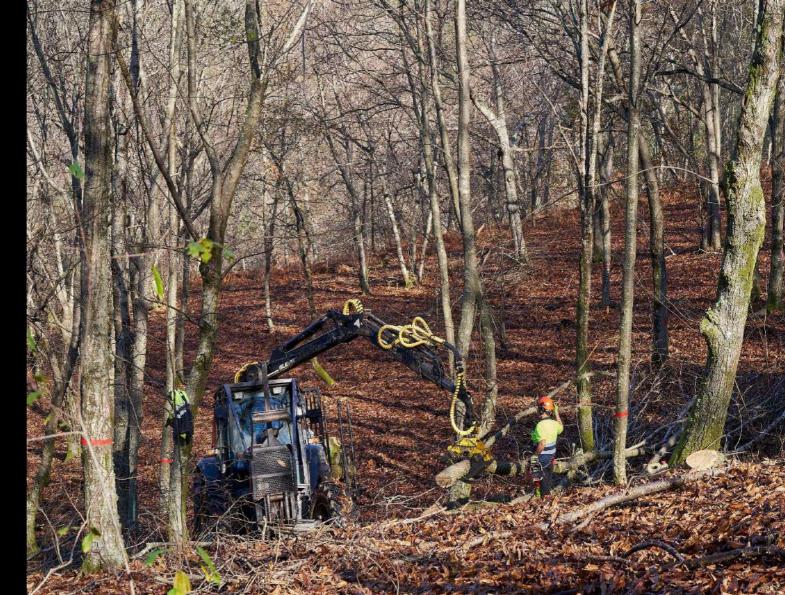

# **Identification Current Uses.**

# **Identification Cascada Uses**

# Improve technological processes.

- Process improvement in pre-industrial scaling:

Sawn
Drying
Industrial processing

- Preparation of files and technological recommendations by species.