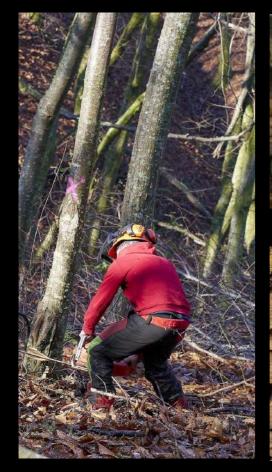

tal point of view.
- -Ensure in the future the supply of quality hardwood wood through the implementation of forestry management activities in the existing masses.
- -Currently, seek the industrial valorization of wood of low diameter and quality, through the improvement of processes, the commitment to innovation with the incorporation of design and new transformation technologies.































Location map of plots in Project.

Monte de Labio\_ Lugo Monte de A Veiga Monte de Couso\_ Gondomar Monte de Baltar Monte de Muiños Monte de Rios





*Quercus robur.*Labio-Lugo.





*Betula alba.* A Veiga.





Castanea sativa. Montes de Couso.





### Quercus robur. Labio-Lugo.













#### Castanea sativa. Montes de Couso.













# **Identification Current Uses.**

















# **Identification Cascada Uses**





# Improve technological processes.

- Process improvement in pre-industrial scaling:

Sawn
Drying
Industrial processing

- Preparation of files and technological recommendations by species.









# **Competitive Surveillance.**

- Study of the current market and future forecast.
- International work meetings and sharing.
- Realization of an International Congress.





#### **Biofuels from Biomass**

- Energy characterization of the different species.
- Drying process experiences.
- Support the implementation of mandatory quality regulations.
- Evaluate the manufacture of derivative products, such as charcoal.
- Analysis of possible routes for use in the manufacture of pellets.





# Short circuit exploits. Innovation.