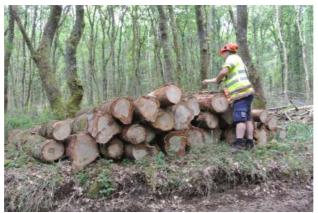

# Improve technological processes.

- Process improvement in pre-industrial scaling:

Sawn
Drying
Industrial processing

- Preparation of files and technological recommendations by species.