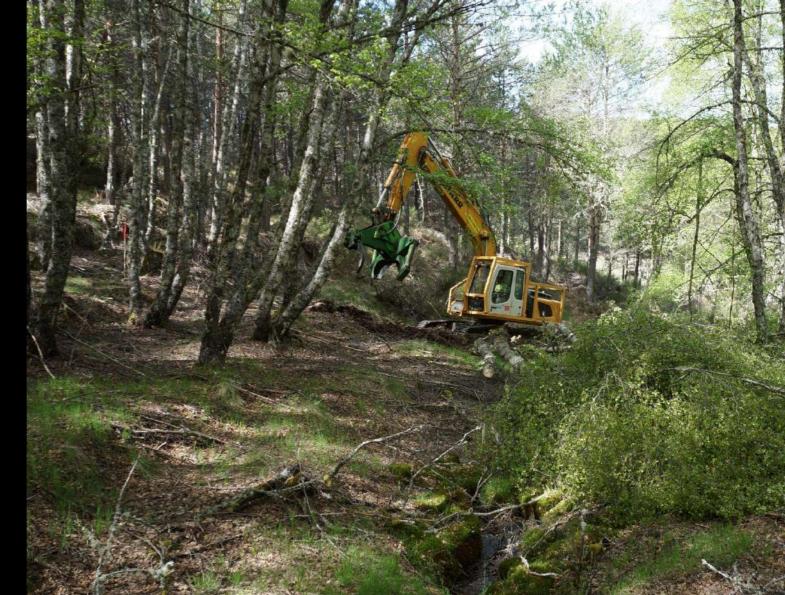

# **Identification Current Uses.**

# **Identification Cascada Uses**

# Improve technological processes.

- Process improvement in pre-industrial scaling:

Sawn
Drying
Industrial processing

- Preparation of files and technological recommendations by species.