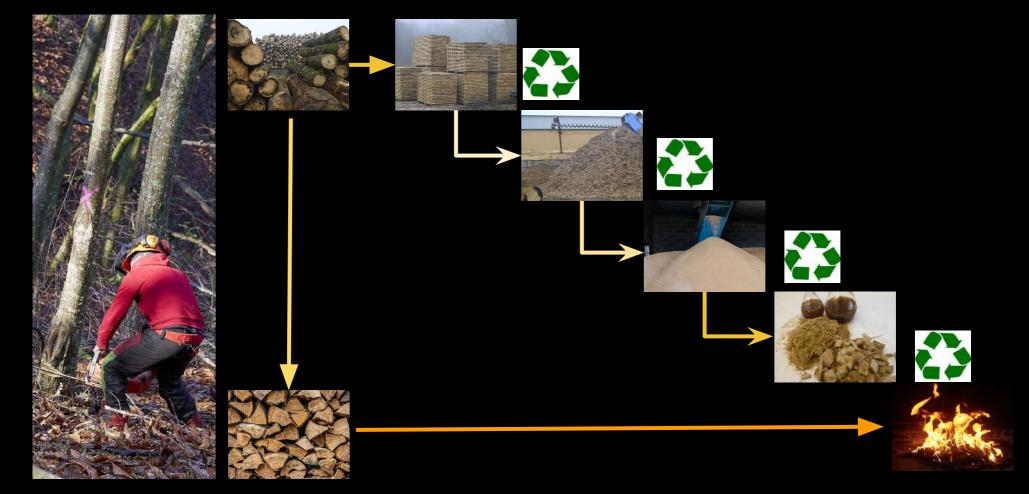

# Improve technological processes.

- Process improvement in pre-industrial scaling:

Sawn
Drying
Industrial processing

- Preparation of files and technological recommendations by species.

#### **Biofuels from Biomass**

- Energy characterization of the different species.
- Drying process experiences.
- Support the implementation of mandatory quality regulations.
- Evaluate the manufacture of derivative products, such as charcoal.
- Analysis of possible routes for use in the manufacture of pellets.