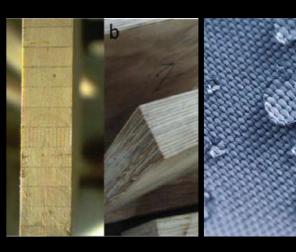

# Improve technological processes.

- Process improvement in pre-industrial scaling:

Sawn
Drying
Industrial processing

- Preparation of files and technological recommendations by species.

#### **Biofuels from Biomass**

- Energy characterization of the different species.
- Drying process experiences.
- Support the implementation of mandatory quality regulations.
- Evaluate the manufacture of derivative products, such as charcoal.
- Analysis of possible routes for use in the manufacture of pellets.