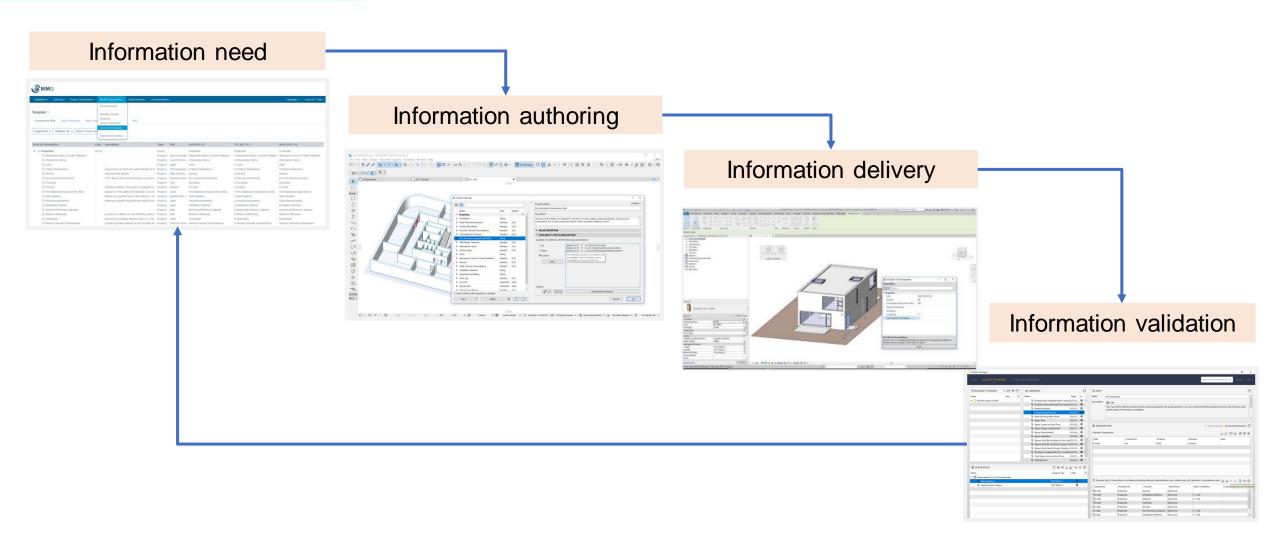

#### Standards

EN 17412-1

BS EN 17412-1:2020

Building Information Modelling — Level of Information Need

Part 1: Concepts and principles

bsi.

EN ISO 7817-1 EN ISO 7817-2 EN ISO 7817-3

Part 1
Concepts and principles

Part 2
Guidance for Application

Part 3 Schema