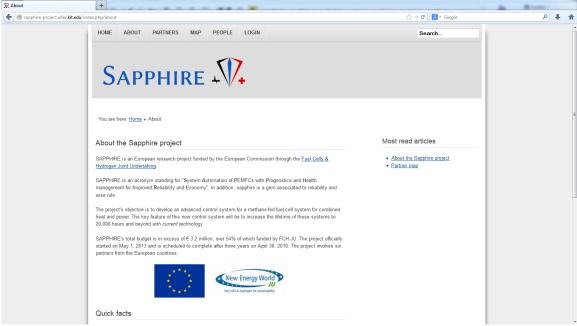

#### **About**

A screenshot of the page *about* is illustrated in Figure 2, where general information about the project objectives, budget and content is provided.

Figure 2 - SAPPHIRE website about