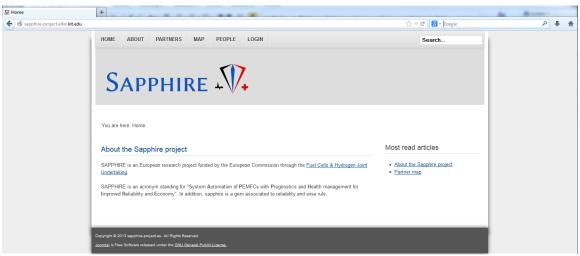

#### Homepage

Figure 1 - SAPPHIRE website homepage

Figure 1 shows the website *homepage* with the project logo and title. From this page, it is possible to access the other pages.