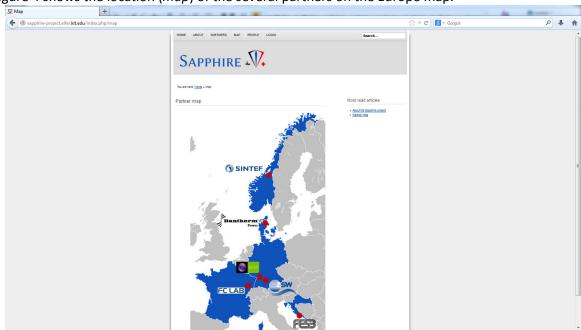

#### Map

Figure 4 shows the location (map) of the several partners on the Europe map.

Figure 4 – SAPPHIRE website map