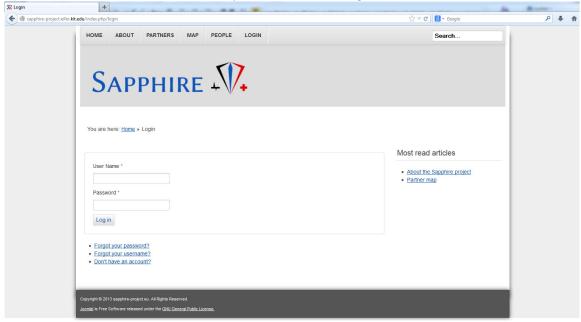

#### Login

The website offers also the possibility of logging in for the administration and the other partners to upload material and information to catalyse dissemination (Figure 6).

Figure 6 - SAPPHIRE website login