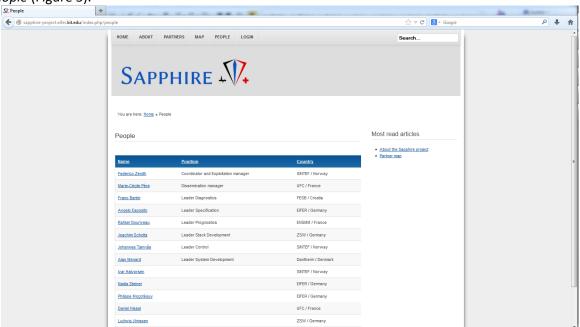

#### People

The list of project participants for each partner, along with the WP leaders, is provided on the page *people* (Figure 5).

Figure 5 – SAPPHIRE website *people* 