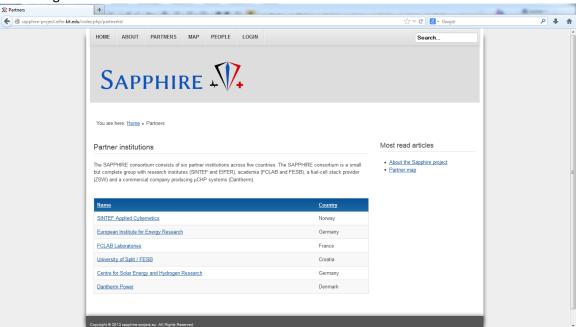

#### **Partners**

The *partners* list along with hyperlinks to their respective website is provided on the page *partners* as shown in Figure 3.

Figure 3 - SAPPHIRE website partners