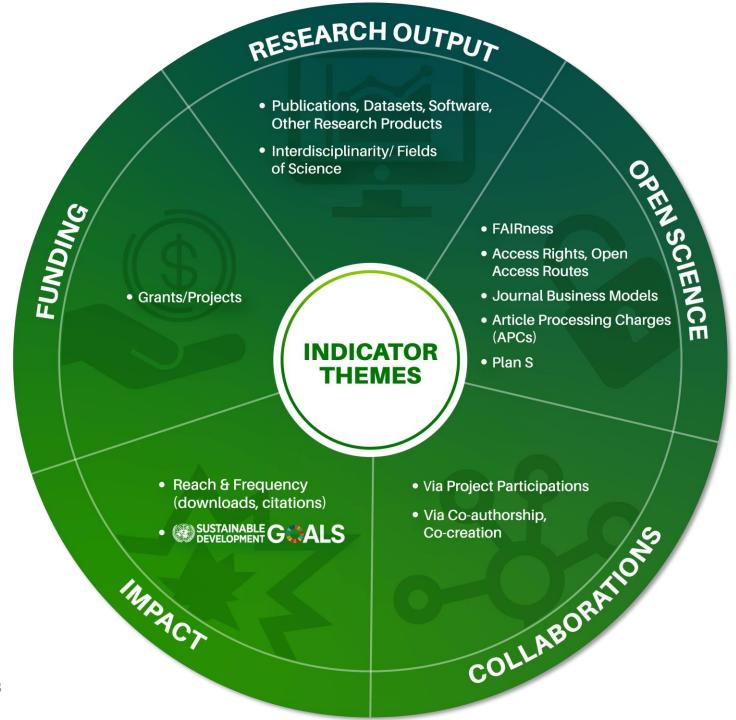

# WHAT? INDICATOR THEMES

## WHAT? INDICATORS BREAKDOWN

## By fields of interest

- research product type
- domains (FoS)
- time
- countries
- data sources
- funders
- ..