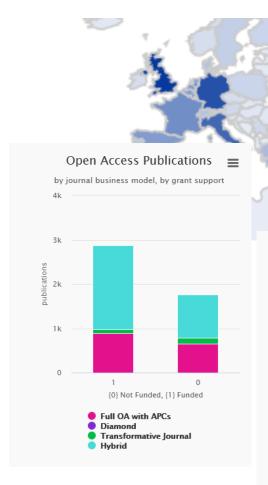

## WHAT? INDICATORS BREAKDOWN

## By fields of interest

- research product type
- domains (FoS)
- time
- countries
- data sources
- funders
- ..