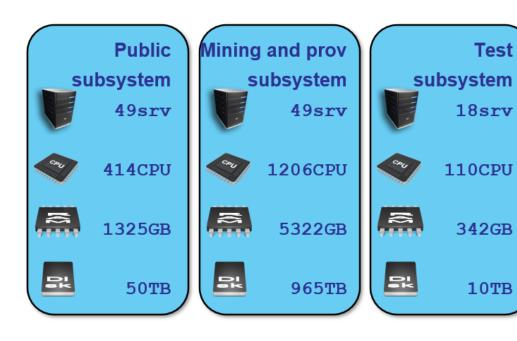

all
- Fully embedded in EOSC infrastructure
  - Starting from content providers to included metrics





## HOW? METHODOLOGICAL PRINCIPLES

- Openness & transparency: Assumptions are openly and clearly presented
- Coverage & accuracy: Based on data from multiple authoritative data sources with proven Al-driven mechanisms
- Clarity & replicability: Indicators documented, verified and used by the scholarly communication community
- Readiness & timeliness: Big data infrastructure operational workflows to warrant timely results



## HOW?

#### BEING AN INTEGRAL PART OF THE GLOBAL OS ECOSYSTEM

OPENAIRE GRAPH PIPELINE



## COVERAGE

#### SOURCES CONTRIBUTING TO THE

#### OPENAIRE GRAPH



















## HOW?

#### BEING AN INTEGRAL PART OF THE GLOBAL OS ECOSYSTEM

SYSTEM INFRASTRUCTURE







## WHAT? DASHBOARD ON DEMAND



Your OpenAIRE expert Leonidas Pispiringas



Your OpenAIRE expert Harry Dimitropoulos

https://monitor.openaire.eu/



Your OpenAIRE expert Alessia Bardi





https://osobservatory.openaire.eu/



## DASHBOARD ON DEMAND? WHAT DOES IT MEAN?





# WHAT? INDICATOR THEMES







## WHAT? INDICATORS BREAKDOWN

## By fields of interest

- research product type
- domains (FoS)
- time
- countries
- data sources
- funders
- ..









## WHAT? FEATURES

- User-friendly dashboards
  - interactive visualizations
  - exporting capabilities (download data & visualizations in different formats)
  - filtering
  - browsing via direct links to EXPLORE



- editing of visualizations
- Control how you share
  - Public indicators for external stakeholders Showcasing
  -