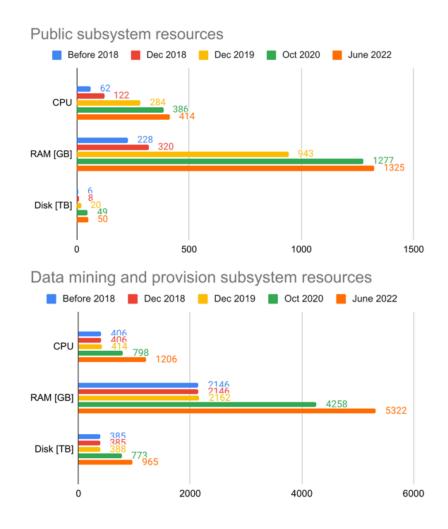

ll
- Fully embedded in EOSC infrastructure
  - Starting from content providers to included metrics





## HOW? METHODOLOGICAL PRINCIPLES

- Openness & transparency: Assumptions are openly and clearly presented
- Coverage & accuracy: Based on data from multiple authoritative data sources with proven Al-driven mechanisms
- Clarity & replicability: Indicators documented, verified and used by the scholarly communication community
- Readiness & timeliness: Big data infrastructure operational workflows to warrant timely results



## HOW?

#### BEING AN INTEGRAL PART OF THE GLOBAL OS ECOSYSTEM

OPENAIRE GRAPH PIPELINE



## COVERAGE

#### SOURCES CONTRIBUTING TO THE

#### OPENAIRE GRAPH



















## HOW?

#### BEING AN INTEGRAL PART OF THE GLOBAL OS ECOSYSTEM

SYSTEM INFRASTRUCTURE







## WHAT? DASHBOARD ON DEMAND



Your OpenAIRE expert Leonidas Pispiringas



Your OpenAIRE expert Harry Dimitropoulos

https://monitor.openaire.eu/



Your OpenAIRE expert Alessia Bardi





https://osobservatory.openaire.eu/



## DASHBOARD ON DEMAND? WHAT DOES IT MEAN?





# WHAT? INDICATOR THEMES







## WHAT? INDICATORS BREAKDOWN

## By fields of interest

- research product type
- domains (FoS)
- time
- countries
- data sources
- funders
- ..









## WHAT? FEATURES

- User-friendly dashboards
  - interactive visualizations
  - exporting capabilities (download data & visualizations in different formats)
  - filtering
  - browsing via direct links to EXPLORE



- editing of visualizations
- Control how you share
  - Public indicators for external stakeholders Showcasing
  - R