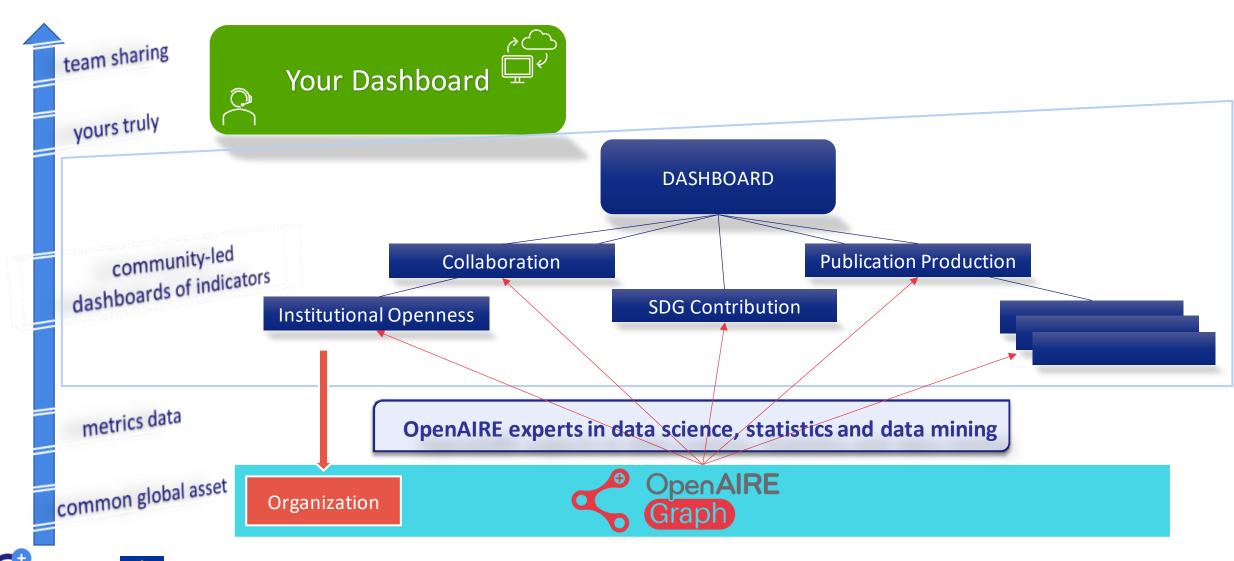

#### BEING AN INTEGRAL PART OF THE GLOBAL OS ECOSYSTEM

OPENAIRE GRAPH PIPELINE

#### BEING AN INTEGRAL PART OF THE GLOBAL OS ECOSYSTEM

SYSTEM INFRASTRUCTURE