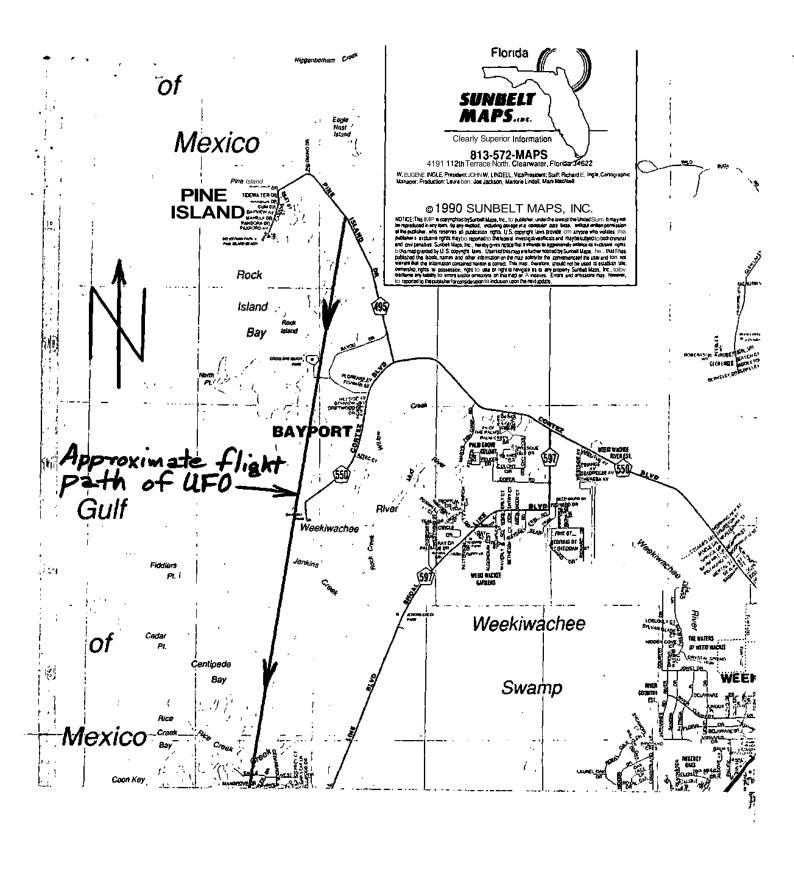

|
|              |       | JEROLD R. JOHNSON (D.D.3.)                                                                                                                                                |

Walter H. Andrus Jr., International Director

103 OLDTOWNE ROAD SEGUIN, TEXAS 78155 U.S.A.

WALTER **H. ANDRUS,** JR. International **Director** 

A Texas Non-Profit Corporation

Telephone: (512) 379-9216

TO: MUFON
103 OLOTOWNE ROAD, SEEUIN, TEXAS 78155

FROM: LEONARD W. STURM, SSO HERNANDOL PASCO GUNTES

FROM: LEONARD W. STURM, SSO HERNANDOL PASCO GUNTES

SUBJECT: CASE FERORT

DATE: APRIL 16, 1993 (SIGHTING)

FLORIDA MUFON CASE # 1993-108

MUFON LOG # 931102E

FLORIDASTATE DIRECTOR JERGED R. JOHNSON

OF INVESTIGATION:

JERGED R. JOHNSON







PINE ISLAND UFO SIGHTING

APRIL 16, 1993

SUMMARY

Report of Field Investigation

by Leonard W. Sturm

by Leonard W. Sturm
MUFON State Section Director
Hernando and Pasco Counties

### SIGHTING ACCOUNT PER INTERVIEW OF APRIL 22

المن المناه

At 9:20 P.M. Hernando County Sheriff's Deputy RON CHANCEY saw a group of blue lights in the sky from the open window on the left side of his patrol car. He was just leaving Pine Island traveling towards the northeast on County Road 495. When the road curved to the southeast DEPUTY CHANCEY realized the group of blue lights seemed to be following or pacing the patrol car. There were no street lights on this stretch of causeway through the marsh and there were no other cars on the road, so the patrol car lights were the only lights on the ground at th