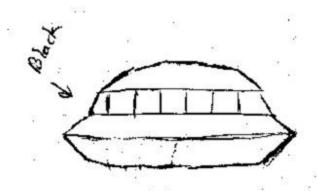

-

 $<sup>^{13}</sup>$  Ferryn, P. (1991): Videofilms et photographies, VOB1, SOBEPS, pp. 397-422 and figures 7.18 a,b and c.

They immediately left the car and observed the approaching light. While it slowly rose above the horizon, the single light got progressively resolved in a pair of two lights and then *two pairs of lights*, which is normal for approaching light sources. P. Ferryn took already *two* pictures of this object when it was still quite far away. Then he looked very carefully during 10 to 15 seconds through the viewfinder of his camera, to take the best possible picture at about 45°. Since he expected to see a plane, he was very astonished to see that the front part of this object was *a large illuminated arc*. It carried two pairs of very brilliant sources, projecting "four impressive beams" of white light in the forward direction. The lower surface was dark, but well visible, because of its luminous boundaries. There were no structures on this surface. The rear part was brighter and the center was reddish. When I met Patrick Ferryn in the afternoon of the following day, which was Easter Sunday, he showed me drawings of the object when it came closer (figure 4a) and when it flew overhead (figure 4b). The object was *a great triangle with curved sides and round corners*.

Fig.4: Drawings by *Patrick Ferryn* of the flying object at 45° (a) and overhead (b), by *José Fernandez* (c) and *Lucien Clerebaut* (d). This was not a plane, as they had expected.

P. Ferryn had already asked José Fernandez and Lucien Clerebaut to make a drawing of the object, as they had seen it. Their drawings (figure 4c and 4d) are independent, but the essential features are identical. Fernandez had focused his attention on the curved frontal part, on the divergent and progressively attenuated beams and on the central light. He remembered that there was *no tail*, but not precisely, how the rear part was shaped. Thus, he drew two lines to indicate that the object did not have the typical tail of airplanes.