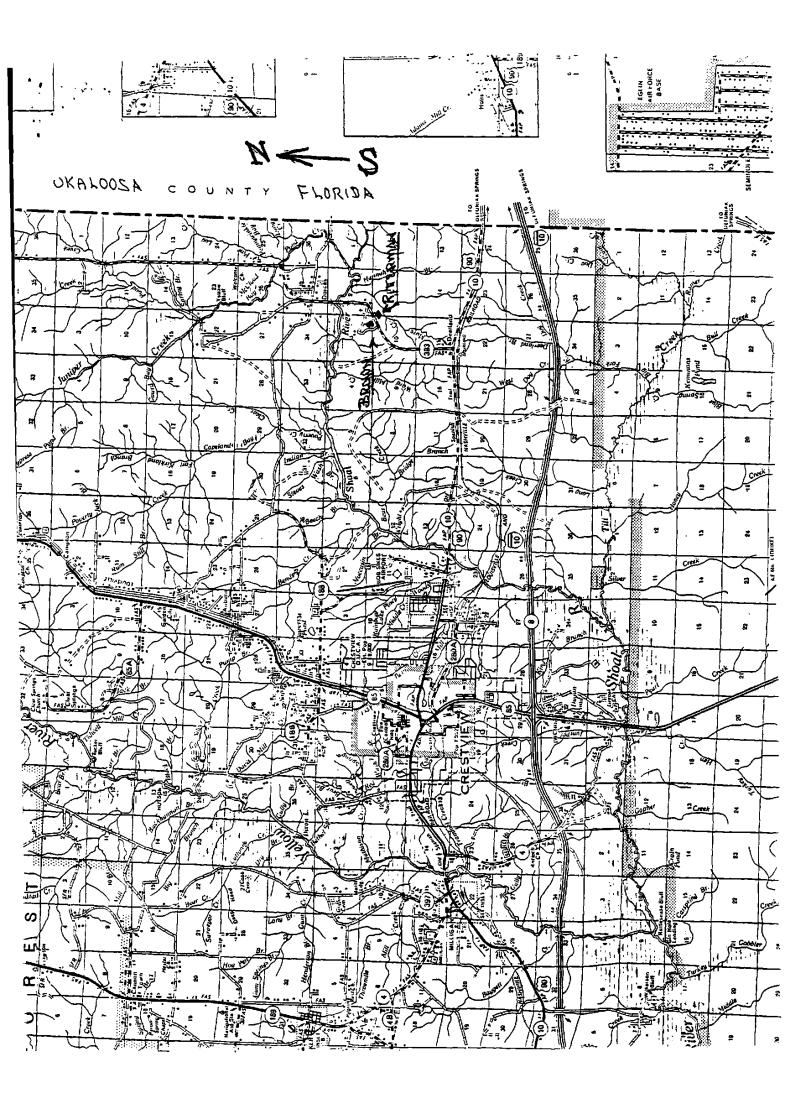

The first example of the liberties he takes with available information concerns the place where the observations occurred. It had only been described in general terms, to keep the account as short as possible, but Mr. Paquay is not short of imagination. He states that the witnesses were "located at the crossroads of N91 and N29". These national roads connect Namur to Leuven and Gembloux to Jodoigne. Their crossing could not be a quiet place, protected from street-lights. It does not even belong to the municipality of Ramillies. The actual place is situated at the center of the gray circle on figure 3 (50°37'59"N and 4°53'47"E on Google maps). This corresponds to the intersection of the *village street* and a rectilinear street that belongs to the *Ravel* system (Réseau Autonome de Voies Lentes). These streets follow former rails and are reserved to bicycles, pedestrians and horsemen. At this place, there were and still are no houses, but there are trees at *La Taignère* (LT).