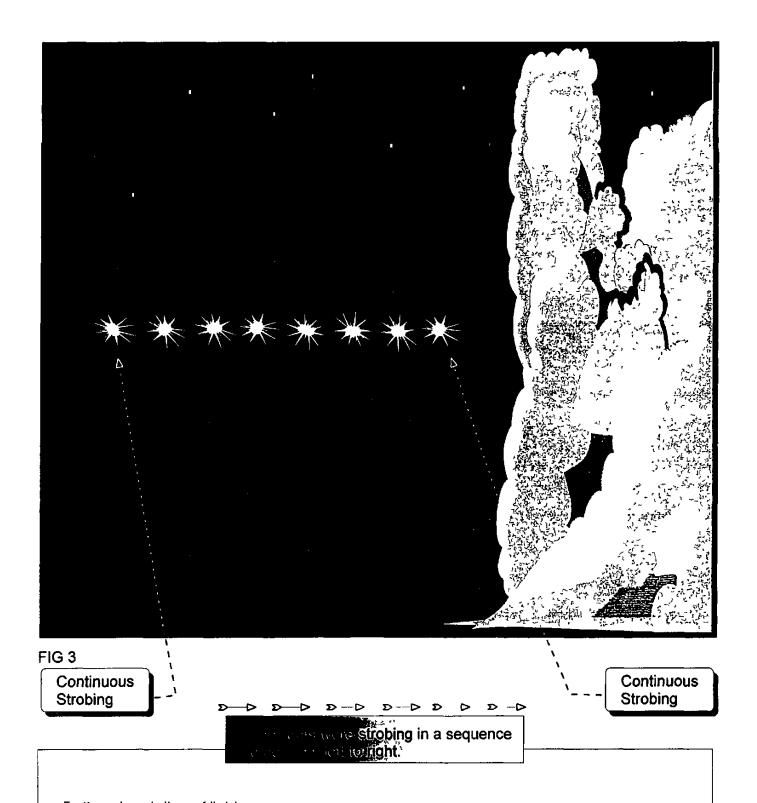

Fig.3: The object flew at low altitude along the red line, exactly over the witnesses.

Ferryn, Clerebaut and Fernandez arrived there at about 9:30 PM on March 31, 1990. The photographer Patrick Ferryn installed his camera (a Nikon F2) on a tripod and took some pictures of airplanes. He used a sensitive film (1600 ASA) and decided to keep the same exposure time (1/125 s) for all pictures he would take that night. The focal distance of the telephoto lens system (Super-Komura 1:5) was 300 mm. The sky was clear and ideal for taking pictures of airplanes. All pictures were taken with a setting at infinity. The silence of the night at this isolated place was so complete that the sound of the planes was clearly audible, although they were flying at high altitudes. Having observed the sky for more than two hours, the group reentered the car. It was facing the SE and SEE. Patrick Ferryn spotted there a yellowish light that appeared in front of them at the local horizon. He had observed many planes in the past, but never saw one with lights of this color. Thus, he wanted to take pictures of this "plane".

-

 $<sup>^{13}</sup>$  Ferryn, P. (1991): Videofilms et photographies, VOB1, SOBEPS, pp. 397-422 and figures 7.18 a,b and c.

They immediately left the car and observed the approaching light. While it slowly rose above the horizon, the single light got progressively resolved in a pair of two lights and then *two pairs of lights*, which is normal for approaching light sources. P. Ferryn took already *two* pictures of this object when it was still quite far away. Then he looked very carefully during 10 to 15 seconds through the viewfinder of his camera, to take the best possible picture at about 45°. Since he expected to see a plane, he was very astonished to see that the front part of this object was *a large illuminated arc*. It carried two pairs of very brilliant sources, projecting "four impressive beams" of white light in the forward direction. The lower surface was dark, but well visible, because of its luminous boundaries. There were no structures on this surface. The rear part was brighter and the center was reddish. When I met Patrick Ferryn in the afternoon of the following day, which was Easter Sunday, he showed me drawings of the object when it came closer (figure 4a) and when it flew overhead (figure 4b). The object was *a great triangle with curved sides and round corners*.