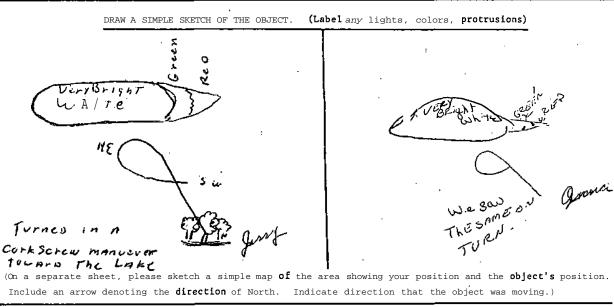

THE WITNESSES' ESTIMATE OF THE OBJECT'S DISTANCE IS LIKELY OVERSTATED, GIVEN THE APPARENT SIZE THEY OFFERED. THE ABSENCE OF OTHER REPORTS IS NOT UNCOMMON BUT AGWAYS FRUSTRATING. WHILE THE OBJECT WAS ON AN APPARENT STRAIGHT-LINE PATH, OTHER FACTORS IN THE DESCRIPTION ARGUE AGAINST A CONVENTIONAL OBJECT OR SPACE-BASED SOURCE.

FINE EFFORT OVERALL.

Wan

|                                     |                                                      | 901001                                           |
|-------------------------------------|------------------------------------------------------|--------------------------------------------------|
| TO: MILDRED BIESELE                 | National                                             | D - 1/2/2                                        |
| 2017 LINCOLN CIRCLE                 | FO REPORTING CENTER                                  | Rev D 10/15/90 .                                 |
| SALT LAKE CITY, UT P.O. BOX         | 1807 Seattle, WA 98111                               |                                                  |
| 84117 T                             | el. 1-206-722-3000                                   | Pac T                                            |
| The following report was receiv     | ad at our assiss on $9-1$                            | , ,                                              |
|                                     |                                                      | <del>'''''''''''''''''''''''''''''''''''''</del> |
| The incident occurred on 9-16       | <u>-90</u> at                                        | AM 7:52 PM MOT                                   |
| At Mest City West dorda             | n, UT                                                | State                                            |
| Reporting Party:                    | Description:                                         |                                                  |
| (X)Witness ( )Reporting for witness | Shape Domed disc                                     |                                                  |
|                                     | Size "HUP"                                           |                                                  |
| Name Denece Haddenham               | <sup>6</sup> 7                                       | 4/                                               |
| Address 7366 S. Redward Rd.         | #15 Witnesses Sound                                  | •                                                |
| city West dordon State UT           | Distanceiest                                         | Altitude feet                                    |
|                                     | Observed for (K/ Sec                                 | Min Hr.                                          |
| Zip Code <u>84084</u> Age <u>19</u> | ( )Light form only                                   | ( )Landing                                       |
| Home phone 801-561-7217             | (X) Vehicle/Device                                   | ( )Humanoid                                      |
|                                     | ( )Animal reaction                                   | ( )Creature                                      |
| Work phone                          | ()Physical trace                                     | ()Time loss                                      |
| Remarks: Salt Lake Count            | ( )Psychological event<br>( )Parapsychological event | ( )Memory loss<br>ent ( )Passed                  |
| nomarks, City LUNC LUNY             | ()Physiological event                                | overhead                                         |
|                                     | ( )Electro-magnetic ever                             |                                                  |