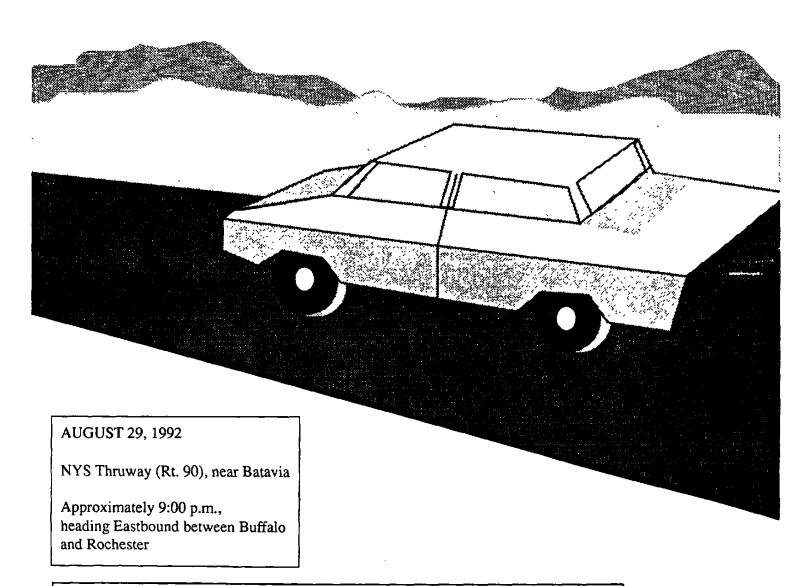

|
|                                             |                                             |
|                                             | FIELD:                                      |
|                                             | COMMENTS:                                   |
|                                             |                                             |
|                                             |                                             |
| *                                           |                                             |
|                                             |                                             |
|                                             |                                             |

revision 3/90

Ž.



There seemed to be intermittent flashes of what we thought to be heat lightning. It was odd how it appeared to always flash in double bursts of light (FLASH -pause-FLASH) This lasted for several minutes, and it became obvious that the once-distant "bursts" were getting closer to us, almost as if they were pursuing our vehicle. There was NO noise in conjunction with these "bursts"- only a very INTENSE, very- WHITE light. Movement of the bursts was sporadic and unpredictable- somewhat of a "pinball" effect, left-right, right-left, etc.) During this time, there was no discernable shape or substance to the "bursts"; just the memorable WHITE light.



This is a graphic representation of the point in time at which the object appeared closest. Elizabeth (age 10-in front passenger seat) called o