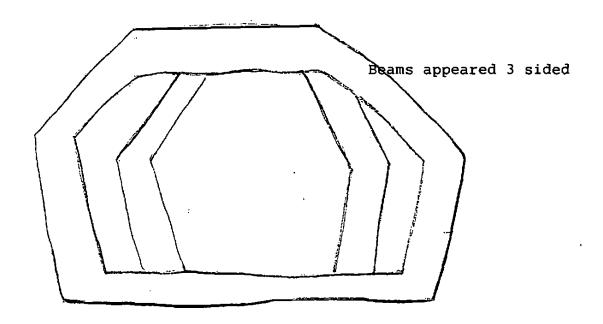

-

 $<sup>^{13}</sup>$  Ferryn, P. (1991): Videofilms et photographies, VOB1, SOBEPS, pp. 397-422 and figures 7.18 a,b and c.

They immediately left the car and observed the approaching light. While it slowly rose above the horizon, the single light got progressively resolved in a pair of two lights and then *two pairs of lights*, which is normal for approaching light sources. P. Ferryn took already *two* pictures of this object when it was still quite far away. Then he looked very carefully during 10 to 15 seconds through the viewfinder of his camera, to take the best possible picture at about 45°. Since he expected to see a plane, he was very astonished to see that the front part of this object was *a large illuminated arc*. It carried two pairs of very brilliant sources, projecting "four impressive beams" of white light in the forward direction. The lower surface was dark, but well visible, because of its luminous boundaries. There were no structures on this surface. The rear part was brighter and the center was reddish. When I met Patrick Ferryn in the afternoon of the following day, which was Easter Sunday, he showed me drawings of the object when it came closer (figure 4a) and when it flew overhead (figure 4b). The object was *a great triangle with curved sides and round corners*.

Fig.4: Drawings by *Patrick Ferryn* of the flying object at 45° (a) and overhead (b), by *José Fernandez* (c) and *Lucien Clerebaut* (d). This was not a plane, as they had expected.

P. Ferryn had already asked José Fernandez and Lucien Clerebaut to make a drawing of the object, as they had seen it. Their drawings (figure 4c and 4d) are independent, but the essential features are identical. Fernandez had focused his attention on the curved frontal part, on the divergent and progressively attenuated beams and on the central light. He remembered that there was *no tail*, but not precisely, how the rear part was shaped. Thus, he drew two lines to indicate that the object did not have the typical tail of airplanes.