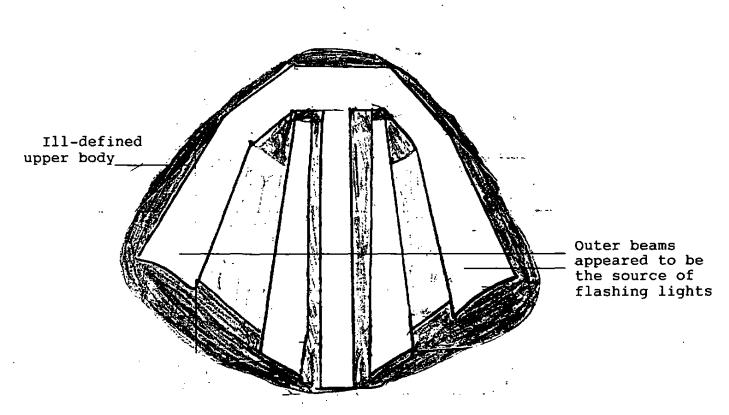

-

 $<sup>^{13}</sup>$  Ferryn, P. (1991): Videofilms et photographies, VOB1, SOBEPS, pp. 397-422 and figures 7.18 a,b and c.

They immediately left the car and observed the approaching light. While it slowly rose above the horizon, the single light got progressively resolved in a pair of two lights and then *two pairs of lights*, which is normal for approaching light sources. P. Ferryn took already *two* pictures of this object when it was still quite far away. Then he looked very carefully during 10 to 15 seconds through the viewfinder of his camera, to take the best possible picture at about 45°. Since he expected to see a plane, he was very astonished to see that the front part of this object was *a large illuminated arc*. It carried two pairs of very brilliant sources, projecting "four impressive beams" of white light in the forward direction. The lower surface was dark, but well visible, because of its luminous boundaries. There were no structures on this surface. The rear part was brighter and the center was reddish. When I met Patrick Ferryn in the afternoon of the following day, which was Easter Sunday, he showed me drawings of the object when it came closer (figure 4a) and when it flew overhead (figure 4b). The object was *a great triangle with curved sides and round corners*.

Fig.4: Drawings by *Patrick Ferryn* of the flying object at 45° (a) and overhead (b), by *José Fernandez* (c) and *Lucien Clerebaut* (d). This was not a plane, as they had expected.

P. Ferryn had already asked José Fernandez and Lucien Clerebaut to make a drawing of the object, as they had seen it. Their drawings (figure 4c and 4d) are independent, but the essential features are identical. Fernandez had focused his attention on the curved frontal part, on the divergent and progressively attenuated beams and on the central light. He remembered that there was *no tail*, but not precisely, how the rear part was shaped. Thus, he drew two lines to indicate that the object did not have the typical tail of airplanes.

Lucien Clerebaut, the General Secretary of SOBEPS, who received numerous phone calls from witnesses and asked them if they had seen structural details, observed the object with powerful (10x50) binoculars. Nevertheless, he saw no wings, no tail and no other elements that are characteristic of planes. During my investigation<sup>14</sup>, he told me that he wanted to be "absolutely sure" that this object was not a plane. José Fernandez told me that he had expected to see a plane and was therefore very astonished to discover a large curved front side instead of the fuselage and lateral wings. Patrick Ferryn visually observed the object when it flew overhead and took a picture of the departing object, again at about 45°. After that, the contours were still visible during a short time.