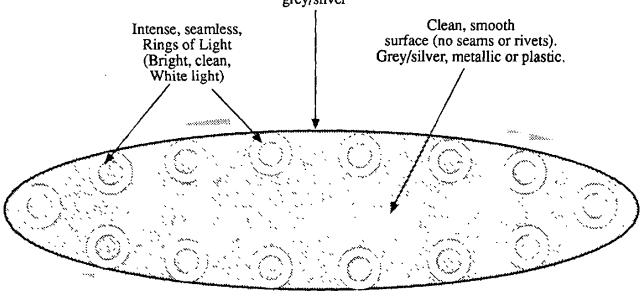

he large object illustrated here. It made NO sound, gave off NO heat, and did nothing to disturb the surrounding environment. It did "flash" its bright, ULRA-WHITE lights during the few-second period I was gazing at it. The lights were very bright and very white, yet it was not painful to look into them. In what must have been a few seconds at most, this object seemed to disappear more quickly than it appeared-once again taking the form of this "heat lightning" and moving away from us in reverse fashion to the manner in which it approached us.

We all agreed later that it DID seem to have PURSUED our vehicle. It was a feeling of this object being intent on cutting us off, always angling towards us.

2 of 2

Raised "lip"
around outer edge.
Seemed smooth, metallic, (or plastic)
grey/silver



Approximately same length as a tractor trailer

# Detail drawing of object as viewed by Robert R. Chandler on August 29, 1992.

No heat, no sounds, light was extremely intense and WHITE, yet did not seem to illuminate our vehicle (or anything else). No apparent disturbance to the surroundings, such as turbulence which might "kick up" dust/leaves.

· OBJECT/CRAFT AS IT WAS ...

CAR BEFORE ELIZABETH TURK





Elizabeth Chandier

· OBJECT MOVING.

THE CHONDLERS ARE THE

SO MPH. ON EXPRESSION.

... NOTE STRUCTURAL EMBOSS/

DEBOSS SURFACE THAT WAS

"INTERWOVEN"

节位



UFO SIGHTING QUESTIONNAIRE COMPUTER INPUT (FORM 2)

JEROLD R. JOHNSON (D.D.T.)

FORM COMPLETED BY:

NAME: GEORGE K. HENIG TITLE: FIELD LIVE ACCTOC PHONE: (116) 266 COSZ

ADDRESS: 74: TWILLIGHT DR. CITY/ST/ZIP: ROC. HESTER, LLY 1