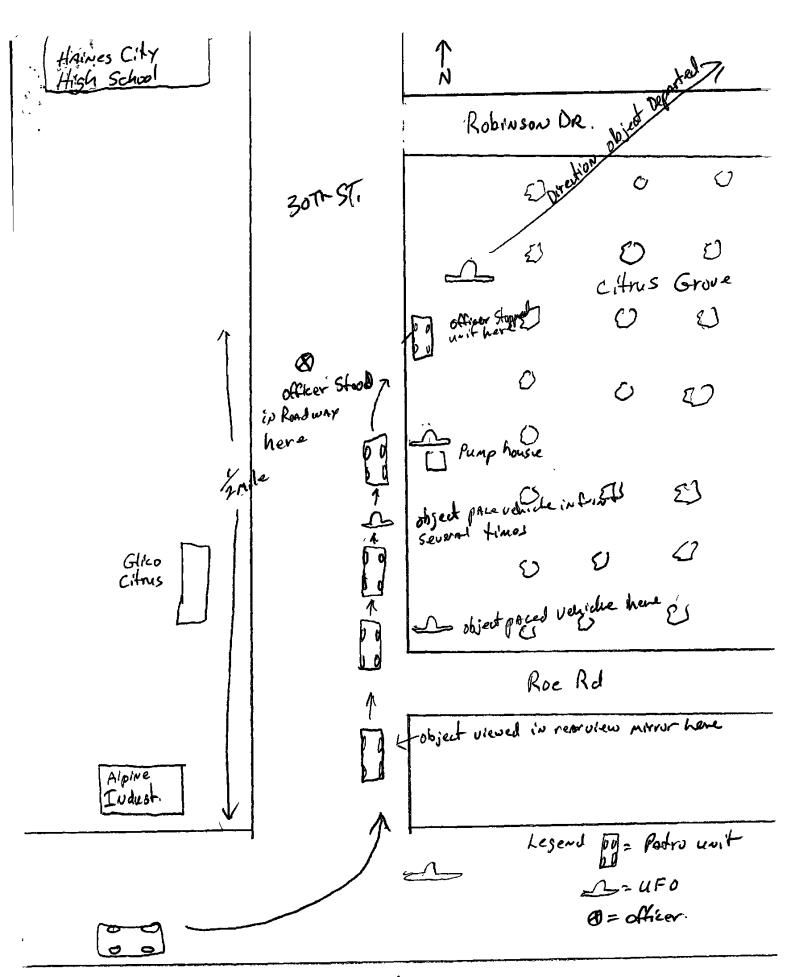

|
| WITT STR TOW TOW OCC                                                              | DISINTEGRATE? ( ) LEAVE RESIDUE? ( ) AFFECT VEGETATION? ( )                                        |
| HOW MANY OTHER WITNESSES?                                                         | O DID ANY OTHER AGENCY CONTACT YOU? NO                                                             |
| <del>-</del>                                                                      |                                                                                                    |

PLEASE PROVIDE THE NAMES/ADDRESSES/PHONE NUMBERS OF OTHER WITNESSES AND/OR INVESTIGATORS OR AGENCIES ON SEPARATE SHEET IF APPLICABLE AND KNOWN.

SIGNATURE OF OBSERVER

YOU MAY ( MAY NOT ( ) USE MY NAME

DATE THIS FORM SIGNED 20 3



MAP NOT to SCALE

| UFO | SIGHTING | OUESTIONNAIRE | - COMPUTE | R INPUT | (FORM | 2) |
|-----|----------|---------------|-----------|---------|-------|----|
|-----|----------|---------------|-----------|---------|-------|----|

| 4      | ı          |          |      |
|--------|------------|----------|------|
| MUFON) | Mutual UFO | Network, | Inc. |

FORM COMPLETED BY:

NAME: Fearon L. Hicks TITLE: SSD /FT PHONE: (8/3) 967-1994

ADDRESS: 140 Elaine OR. CITYISTIZIP: Auburndale, FL. 33823

| Do not write in this space.                                          | DISTANCE FROM WITNESS: 20 ft/less 21-100 ft. 101-500 ft. 501 ft1 mile