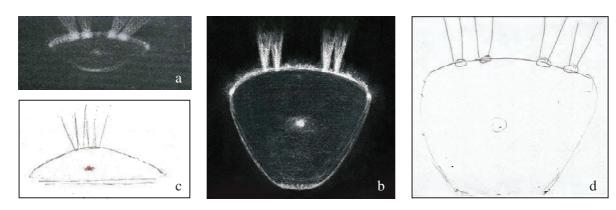

-

 $<sup>^{13}</sup>$  Ferryn, P. (1991): Videofilms et photographies, VOB1, SOBEPS, pp. 397-422 and figures 7.18 a,b and c.

They immediately left the car and observed the approaching light. While it slowly rose above the horizon, the single light got progressively resolved in a pair of two lights and then *two pairs of lights*, which is normal for approaching light sources. P. Ferryn took already *two* pictures of this object when it was still quite far away. Then he looked very carefully during 10 to 15 seconds through the viewfinder of his camera, to take the best possible picture at about 45°. Since he expected to see a plane, he was very astonished to see that the front part of this object was *a large illuminated arc*. It carried two pairs of very brilliant sources, projecting "four impressive beams" of white light in the forward direction. The lower surface was dark, but well visible, because of its luminous boundaries. There were no structures on this surface. The rear part was brighter and the center was reddish. When I met Patrick Ferryn in the afternoon of the following day, which was Easter Sunday, he showed me drawings of the object when it came closer (figure 4a) and when it flew overhead (figure 4b). The object was *a great triangle with curved sides and round corners*.

Fig.4: Drawings by *Patrick Ferryn* of the flying object at 45° (a) and overhead (b), by *José Fernandez* (c) and *Lucien Clerebaut* (d). This was not a plane, as they had expected.

P. Ferryn had already asked José Fernandez and Lucien Clerebaut to make a drawing of the object, as they had seen it. Their drawings (figure 4c and 4d) are independent, but the essential features are identical. Fernandez had focused his attention on the curved frontal part, on the divergent and progressively attenuated beams and on the central light. He remembered that there was *no tail*, but not precisely, how the rear part was shaped. Thus, he drew two lines to indicate that the object did not have the typical tail of airplanes.

Lucien Clerebaut, the General Secretary of SOBEPS, who received numerous phone calls from witnesses and asked them if they had seen structural details, observed the object with powerful (10x50) binoculars. Nevertheless, he saw no wings, no tail and no other elements that are characteristic of planes. During my investigation<sup>14</sup>, he told me that he wanted to be "absolutely sure" that this object was not a plane. José Fernandez told me that he had expected to see a plane and was therefore very astonished to discover a large curved front side instead of the fuselage and lateral wings. Patrick Ferryn visually observed the object when it flew overhead and took a picture of the departing object, again at about 45°. After that, the contours were still visible during a short time.