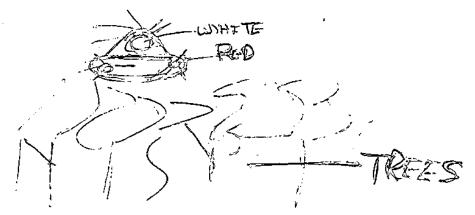

-

 $<sup>^{13}</sup>$  Ferryn, P. (1991): Videofilms et photographies, VOB1, SOBEPS, pp. 397-422 and figures 7.18 a,b and c.

They immediately left the car and observed the approaching light. While it slowly rose above the horizon, the single light got progressively resolved in a pair of two lights and then *two pairs of lights*, which is normal for approaching light sources. P. Ferryn took already *two* pictures of this object when it was still quite far away. Then he looked very carefully during 10 to 15 seconds through the viewfinder of his camera, to take the best possible picture at about 45°. Since he expected to see a plane, he was very astonished to see that the front part of this object was *a large illuminated arc*. It carried two pairs of very brilliant sources, projecting "four impressive beams" of white light in the forward direction. The lower surface was dark, but well visible, because of its luminous boundaries. There were no structures on this surface. The rear part was brighter and the center was reddish. When I met Patrick Ferryn in the afternoon of the following day, which was Easter Sunday, he showed me drawings of the object when it came closer (figure 4a) and when it flew overhead (figure 4b). The object was *a great triangle with curved sides and round corners*.

Fig.4: Drawings by *Patrick Ferryn* of the flying object at 45° (a) and overhead (b), by *José Fernandez* (c) and *Lucien Clerebaut* (d). This was not a plane, as they had expected.

P. Ferryn had already asked José Fernandez and Lucien Clerebaut to make a drawing of the object, as they had seen it. Their drawings (figure 4c and 4d) are independent, but the essential features are identical. Fernandez had focused his attention on the curved frontal part, on the divergent and progressively attenuated beams and on the central light. He remembered that there was *no tail*, but not precisely, how the rear part was shaped. Thus, he drew two lines to indicate that the object did not have the typical tail of airplanes.