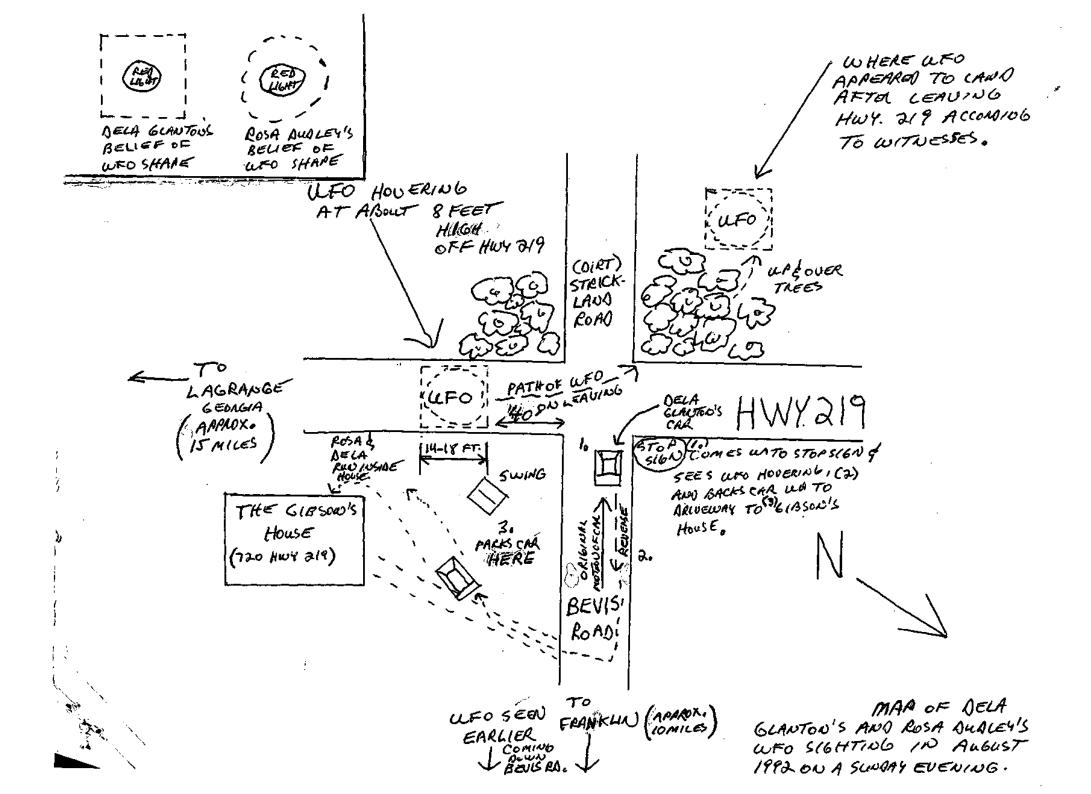

|

WITO EVEL CAME TO THEIR HOUSE DAY MONTH YEAR



| List three witness (from "Witnesses" section on page 1.) Indicate whether each requests anonymity.  a) ACA 6CAUTON (_)anonymous b) ROSA WINEY (_)anonymous c) (_)anonymous PRINCIPAL INVESTIGATOR NAMES:                                                        |                                                                                                                                                                                                      |  |  |  |
|-----------------------------------------------------------------------------------------------------------------------------------------------------------------------------------------------------------------------------------------------------------------|-----------------------------------------------------------------------