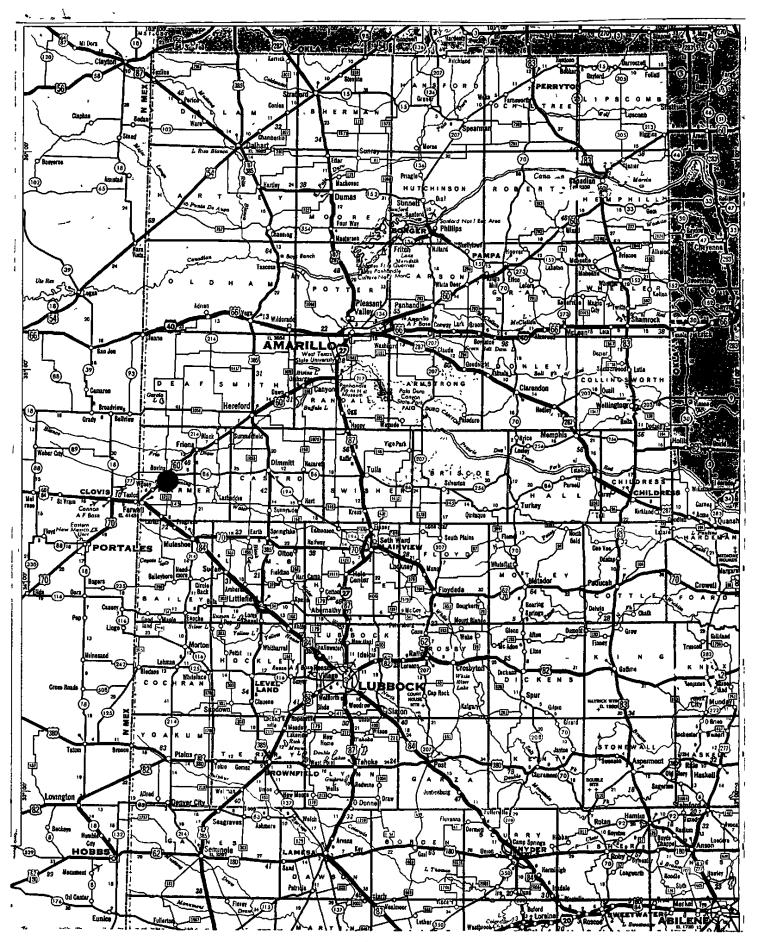

The first example of the liberties he takes with available information concerns the place where the observations occurred. It had only been described in general terms, to keep the account as short as possible, but Mr. Paquay is not short of imagination. He states that the witnesses were "located at the crossroads of N91 and N29". These national roads connect Namur to Leuven and Gembloux to Jodoigne. Their crossing could not be a quiet place, protected from street-lights. It does not even belong to the municipality of Ramillies. The actual place is situated at the center of the gray circle on figure 3 (50°37'59"N and 4°53'47"E on Google maps). This corresponds to the intersection of the *village street* and a rectilinear street that belongs to the *Ravel* system (Réseau Autonome de Voies Lentes). These streets follow former rails and are reserved to bicycles, pedestrians and horsemen. At this place, there were and still are no houses, but there are trees at *La Taignère* (LT).

Fig.3: The object flew at low altitude along the red line, exactly over the witnesses.

Ferryn, Clerebaut and Fernandez arrived there at about 9:30 PM on March 31, 1990. The photographer Patrick Ferryn installed his camera (a Nikon F2) on a tripod and took some pictures of airplanes. He used a sensitive film (1600 ASA) and decided to keep the same exposure time (1/125 s) for all pictures he would take that night. The focal distance of the telephoto lens system (Super-Komura 1:5) was 300 mm. The sky was clear and ideal for taking pictures of airplanes. All pictures were taken with a setting at infinity. The silence of the night at this isolated place was so complete that the sound of the planes was clearly audible, although they were flying at high altitudes. Having observed the sky for more than two hours, the group reentered the car. It was facing the SE and SEE. Patrick Ferryn spotted there a yellowish light that appeared in front of them at the local horizon. He had observed many planes in the past, but never saw one with lights of this color. Thus, he wanted to take pictures of this "plane".