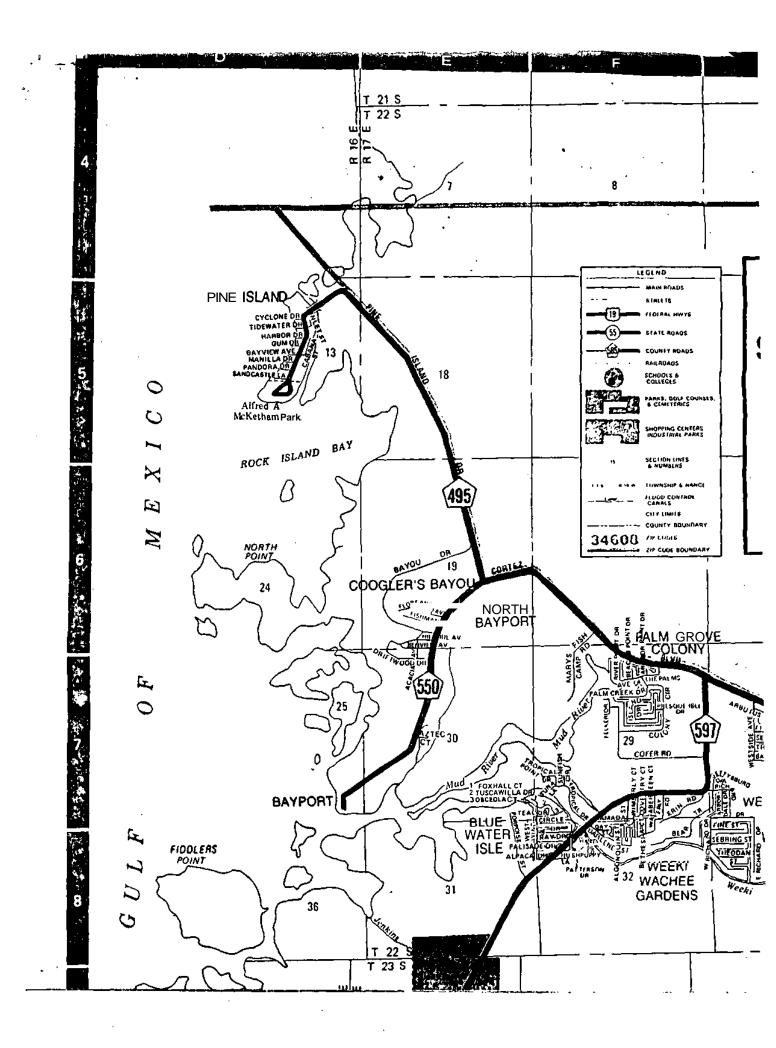

the witnesses said he needed no further prompting, "yeah, we saw it too, that thing up in the skyI" Deputy Chancey stated that the witnesses basicly described the same object he sau.

Additional Witness Check: Listed on deputy's report. (see enclosed report #93-04884 Hernando County Sheriff's Office)

Natural Phenomena Check: Clear skies, no clouds, visibility unlimited.

Man Made Ohject Check: Possible Stealth Aircraft, propulsion system still classified. (POSSIBILITY) Ion engine program by NASA is completed and some military aircraft are using this system.

Background Check: None done, owing to the fact that the Deputy has Deputy did not return Report forms aver 15 years in Law Enforcement, Former Florida Highway Trooper, Dade City Policeman, & etc.

End Report; 21 MAY 93

Investigator





| : 5            | <u>                                   </u>                    | 7 0                                                | 000