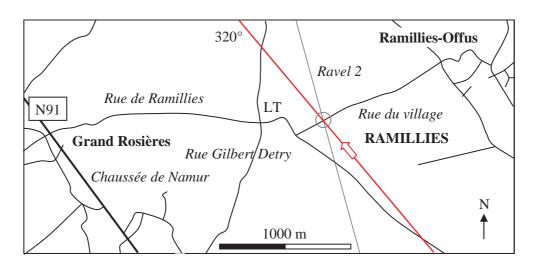

The first example of the liberties he takes with available information concerns the place where the observations occurred. It had only been described in general terms, to keep the account as short as possible, but Mr. Paquay is not short of imagination. He states that the witnesses were "located at the crossroads of N91 and N29". These national roads connect Namur to Leuven and Gembloux to Jodoigne. Their crossing could not be a quiet place, protected from street-lights. It does not even belong to the municipality of Ramillies. The actual place is situated at the center of the gray circle on figure 3 (50°37'59"N and 4°53'47"E on Google maps). This corresponds to the intersection of the *village street* and a rectilinear street that belongs to the *Ravel* system (Réseau Autonome de Voies Lentes). These streets follow former rails and are reserved to bicycles, pedestrians and horsemen. At this place, there were and still are no houses, but there are trees at *La Taignère* (LT).

Fig.3: The object flew at low altitude along the red line, exactly over the witnesses.

Ferryn, Clerebaut and Fernandez arrived there at about 9:30 PM on March 31, 1990. The photographer Patrick Ferryn installed his camera (a Nikon F2) on a tripod and took some pictures of airplanes. He used a sensitive film (1600 ASA) and decided to keep the same exposure time (1/125 s) for all pictures he would take that night. The focal distance of the telephoto lens system (Super-Komura 1:5) was 300 mm. The sky was clear and ideal for taking pictures of airplanes. All pictures were taken with a setting at infinity. The silence of the night at this isolated place was so complete that the sound of the planes was clearly audible, although they were flying at high altitudes. Having observed the sky for more than two hours, the group reentered the car. It was facing the SE and SEE. Patrick Ferryn spotted there a yellowish light that appeared in front of them at the local horizon. He had observed many planes in the past, but never saw one with lights of this color. Thus, he wanted to take pictures of this "plane".