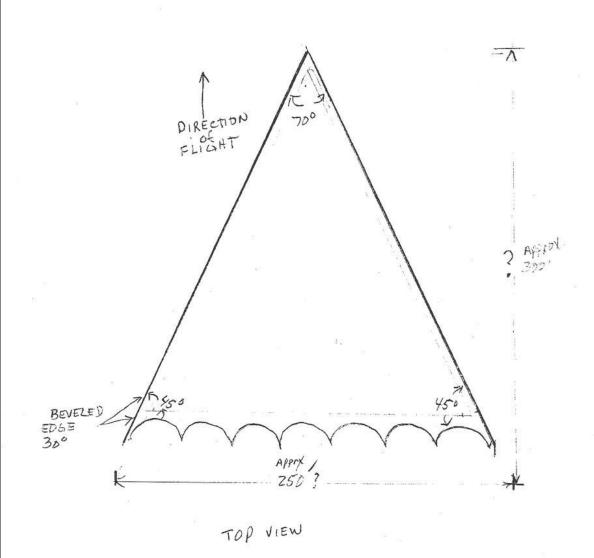

-

 $<sup>^{13}</sup>$  Ferryn, P. (1991): Videofilms et photographies, VOB1, SOBEPS, pp. 397-422 and figures 7.18 a,b and c.

They immediately left the car and observed the approaching light. While it slowly rose above the horizon, the single light got progressively resolved in a pair of two lights and then *two pairs of lights*, which is normal for approaching light sources. P. Ferryn took already *two* pictures of this object when it was still quite far away. Then he looked very carefully during 10 to 15 seconds through the viewfinder of his camera, to take the best possible picture at about 45°. Since he expected to see a plane, he was very astonished to see that the front part of this object was *a large illuminated arc*. It carried two pairs of very brilliant sources, projecting "four impressive beams" of white light in the forward direction. The lower surface was dark, but well visible, because of its luminous boundaries. There were no structures on this surface. The rear part was brighter and the center was reddish. When I met Patrick Ferryn in the afternoon of the following day, which was Easter Sunday, he showed me drawings of the object when it came closer (figure 4a) and when it flew overhead (figure 4b). The object was *a great triangle with curved sides and round corners*.

Fig.4: Drawings by *Patrick Ferryn* of the flying object at 45° (a) and overhead (b), by *José Fernandez* (c) and *Lucien Clerebaut* (d). This was not a plane, as they had expected.

P. Ferryn had already asked José Fernandez and Lucien Clerebaut to make a drawing of the object, as they had seen it. Their drawings (figure 4c and 4d) are independent, but the essential features are identical. Fernandez had focused his attention on the curved frontal part, on the divergent and progressively attenuated beams and on the central light. He remembered that there was *no tail*, but not precisely, how the rear part was shaped. Thus, he drew two lines to indicate that the object did not have the typical tail of airplanes.