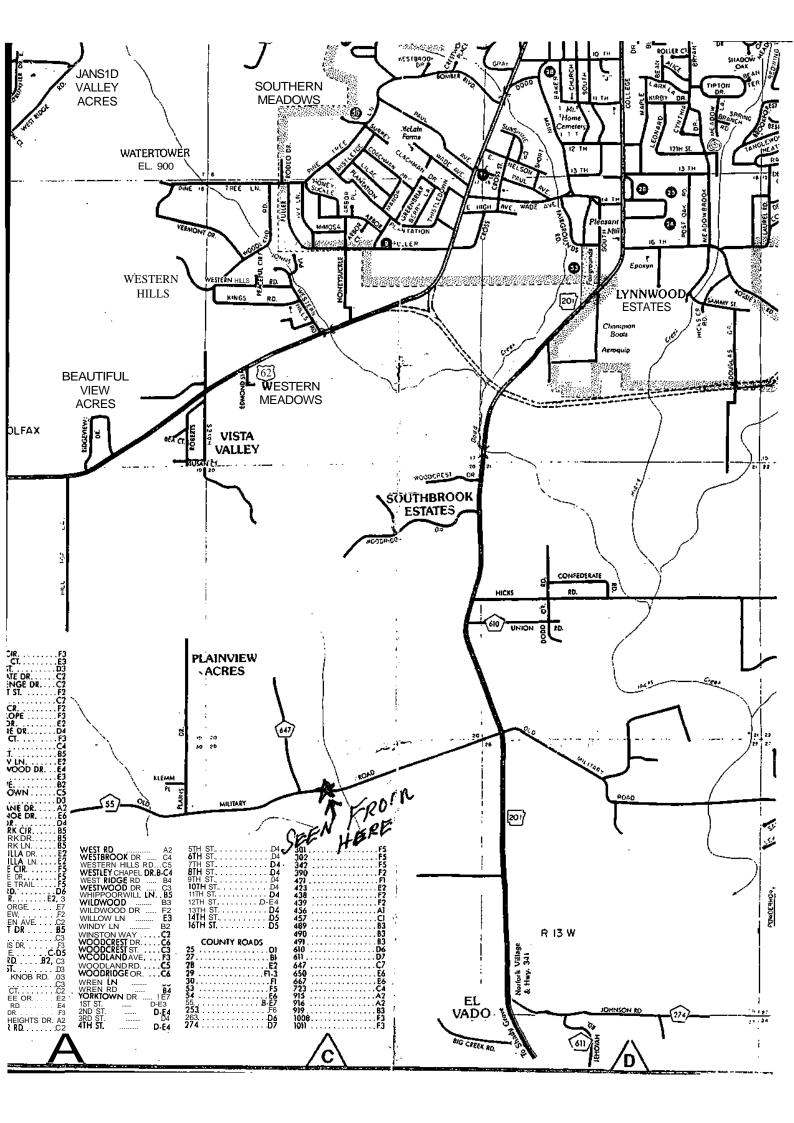

THE WITNESSES' ESTIMATE OF THE OBJECT'S DISTANCE IS LIKELY OVERSTATED, GIVEN THE APPARENT SIZE THEY OFFERED. THE ABSENCE OF OTHER REPORTS IS NOT UNCOMMON BUT AGWAYS FRUSTRATING. WHILE THE OBJECT WAS ON AN APPARENT STRAIGHT-LINE PATH, OTHER FACTORS IN THE DESCRIPTION ARGUE AGAINST A CONVENTIONAL OBJECT OR SPACE-BASED SOURCE.