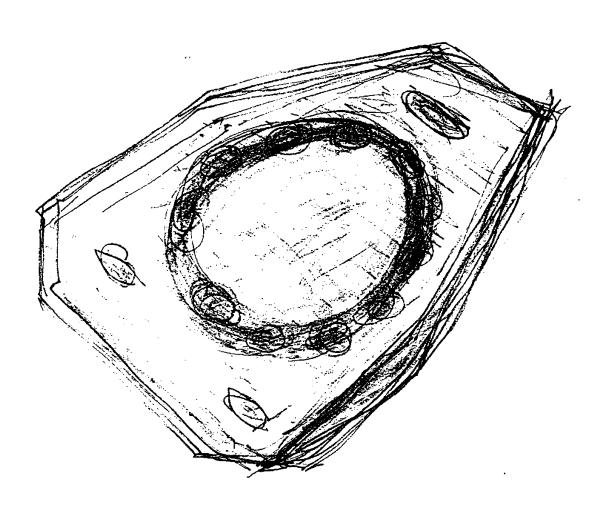

-

 $<sup>^{13}</sup>$  Ferryn, P. (1991): Videofilms et photographies, VOB1, SOBEPS, pp. 397-422 and figures 7.18 a,b and c.

They immediately left the car and observed the approaching light. While it slowly rose above the horizon, the single light got progressively resolved in a pair of two lights and then *two pairs of lights*, which is normal for approaching light sources. P. Ferryn took already *two* pictures of this object when it was still quite far away. Then he looked very carefully during 10 to 15 seconds through the viewfinder of his camera, to take the best possible picture at about 45°. Since he expected to see a plane, he was very astonished to see that the front part of this object was *a large illuminated arc*. It carried two pairs of very brilliant sources, projecting "four impressive beams" of white light in the forward direction. The lower surface was dark, but well visible, because of its luminous boundaries. There were no structures on this surface. The rear part was brighter and the center was reddish. When I met Patrick Ferryn in the afternoon of the following day, which was Easter Sunday, he showed me drawings of the object when it came closer (figure 4a) and when it flew overhead (figure 4b). The object was *a great triangle with curved sides and round corners*.

Fig.4: Drawings by *Patrick Ferryn* of the flying object at 45° (a) and overhead (b), by *José Fernandez* (c) and *Lucien Clerebaut* (d). This was not a plane, as they had expected.

P. Ferryn had already asked José Fernandez and Lucien Clerebaut to make a drawing of the object, as they had seen it. Their drawings (figure 4c and 4d) are independent, but the essential features are identical. Fernandez had focused his attention on the curved frontal part, on the divergent and progressively attenuated beams and on the central light. He remembered that there was *no tail*, but not precisely, how the rear part was shaped. Thus, he drew two lines to indicate that the object did not have the typical tail of airplanes.