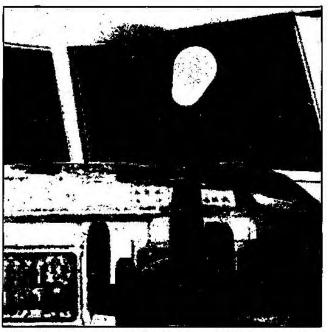

Fig.3: The object flew at low altitude along the red line, exactly over the witnesses.

Ferryn, Clerebaut and Fernandez arrived there at about 9:30 PM on March 31, 1990. The photographer Patrick Ferryn installed his camera (a Nikon F2) on a tripod and took some pictures of airplanes. He used a sensitive film (1600 ASA) and decided to keep the same exposure time (1/125 s) for all pictures he would take that night. The focal distance of the telephoto lens system (Super-Komura 1:5) was 300 mm. The sky was clear and ideal for taking pictures of airplanes. All pictures were taken with a setting at infinity. The silence of the night at this isolated place was so complete that the sound of the planes was clearly audible, although they were flying at high altitudes. Having observed the sky for more than two hours, the group reentered the car. It was facing the SE and SEE. Patrick Ferryn spotted there a yellowish light that appeared in front of them at the local horizon. He had observed many planes in the past, but never saw one with lights of this color. Thus, he wanted to take pictures of this "plane".

-

 $<sup>^{13}</sup>$  Ferryn, P. (1991): Videofilms et photographies, VOB1, SOBEPS, pp. 397-422 and figures 7.18 a,b and c.

They immediately left the car and observed the approaching light. While it slowly rose above the horizon, the single light got progressively resolved in a pair of two lights and then *two pairs of lights*, which is normal for approaching light sources. P. Ferryn took already *two* pictures of this object when it was still quite far away. Then he looked very carefully during 10 to 15 seconds through the viewfinder of his camera, to take the best possible picture at about 45°. Since he expected to see a plane, he was very astonished to see that the front part of this object was *a large illuminated arc*. It carried two pairs of very brilliant sources, projecting "four impressive beams" of white light in the forward direction. The lower surface was dark, but well visible, because of its luminous boundaries. There were no structures on this surface. The rear part was brighter and the center was reddish. When I met Patrick Ferryn in the afternoon of the following day, which was Easter Sunday, he showed me drawings of the object when it came closer (figure 4a) and when it flew overhead (figure 4b). The object was *a great triangle with curved sides and round corners*.