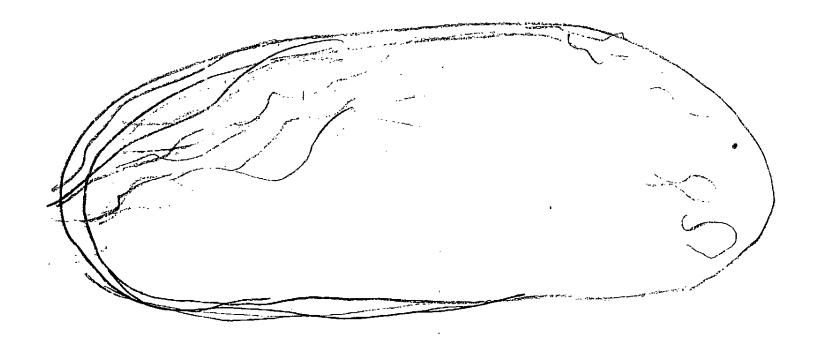

-

 $<sup>^{13}</sup>$  Ferryn, P. (1991): Videofilms et photographies, VOB1, SOBEPS, pp. 397-422 and figures 7.18 a,b and c.

They immediately left the car and observed the approaching light. While it slowly rose above the horizon, the single light got progressively resolved in a pair of two lights and then *two pairs of lights*, which is normal for approaching light sources. P. Ferryn took already *two* pictures of this object when it was still quite far away. Then he looked very carefully during 10 to 15 seconds through the viewfinder of his camera, to take the best possible picture at about 45°. Since he expected to see a plane, he was very astonished to see that the front part of this object was *a large illuminated arc*. It carried two pairs of very brilliant sources, projecting "four impressive beams" of white light in the forward direction. The lower surface was dark, but well visible, because of its luminous boundaries. There were no structures on this surface. The rear part was brighter and the center was reddish. When I met Patrick Ferryn in the afternoon of the following day, which was Easter Sunday, he showed me drawings of the object when it came closer (figure 4a) and when it flew overhead (figure 4b). The object was *a great triangle with curved sides and round corners*.

Fig.4: Drawings by *Patrick Ferryn* of the flying object at 45° (a) and overhead (b), by *José Fernandez* (c) and *Lucien Clerebaut* (d). This was not a plane, as they had expected.

P. Ferryn had already asked José Fernandez and Lucien Clerebaut to make a drawing of the object, as they had seen it. Their drawings (figure 4c and 4d) are independent, but the essential features are identical. Fernandez had focused his attention on the curved frontal part, on the divergent and progressively attenuated beams and on the central light. He remembered that there was *no tail*, but not precisely, how the rear part was shaped. Thus, he drew two lines to indicate that the object did not have the typical tail of airplanes.