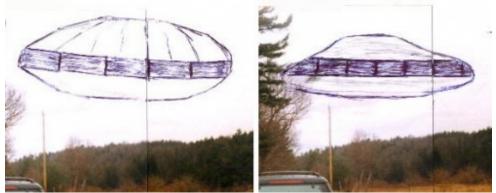

-

 $<sup>^{13}</sup>$  Ferryn, P. (1991): Videofilms et photographies, VOB1, SOBEPS, pp. 397-422 and figures 7.18 a,b and c.

They immediately left the car and observed the approaching light. While it slowly rose above the horizon, the single light got progressively resolved in a pair of two lights and then *two pairs of lights*, which is normal for approaching light sources. P. Ferryn took already *two* pictures of this object when it was still quite far away. Then he looked very carefully during 10 to 15 seconds through the viewfinder of his camera, to take the best possible picture at about 45°. Since he expected to see a plane, he was very astonished to see that the front part of this object was *a large illuminated arc*. It carried two pairs of very brilliant sources, projecting "four impressive beams" of white light in the forward direction. The lower surface was dark, but well visible, because of its luminous boundaries. There were no structures on this surface. The rear part was brighter and the center was reddish. When I met Patrick Ferryn in the afternoon of the following day, which was Easter Sunday, he showed me drawings of the object when it came closer (figure 4a) and when it flew overhead (figure 4b). The object was *a great triangle with curved sides and round corners*.

Fig.4: Drawings by *Patrick Ferryn* of the flying object at 45° (a) and overhead (b), by *José Fernandez* (c) and *Lucien Clerebaut* (d). This was not a plane, as they had expected.

P. Ferryn had already asked José Fernandez and Lucien Clerebaut to make a drawing of the object, as they had seen it. Their drawings (figure 4c and 4d) are independent, but the essential features are identical. Fernandez had focused his attention on the curved frontal part, on the divergent and progressively attenuated beams and on the central light. He remembered that there was *no tail*, but not precisely, how the rear part was shaped. Thus, he drew two lines to indicate that the object did not have the typical tail of airplanes.