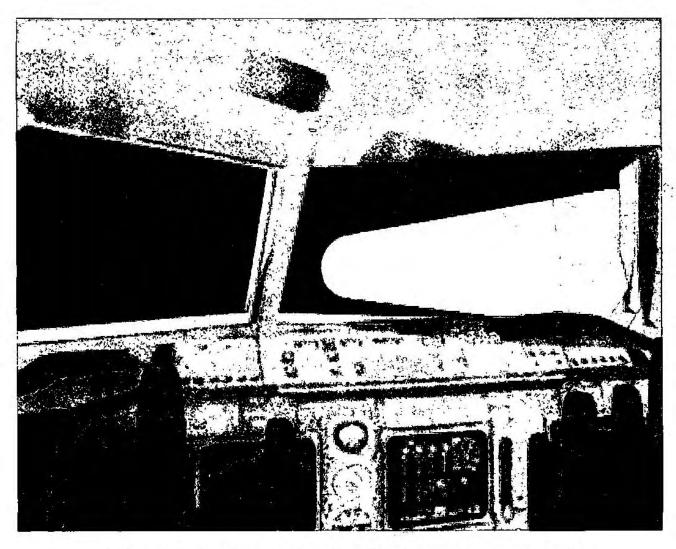

Fig.3: The object flew at low altitude along the red line, exactly over the witnesses.

Ferryn, Clerebaut and Fernandez arrived there at about 9:30 PM on March 31, 1990. The photographer Patrick Ferryn installed his camera (a Nikon F2) on a tripod and took some pictures of airplanes. He used a sensitive film (1600 ASA) and decided to keep the same exposure time (1/125 s) for all pictures he would take that night. The focal distance of the telephoto lens system (Super-Komura 1:5) was 300 mm. The sky was clear and ideal for taking pictures of airplanes. All pictures were taken with a setting at infinity. The silence of the night at this isolated place was so complete that the sound of the planes was clearly audible, although they were flying at high altitudes. Having observed the sky for more than two hours, the group reentered the car. It was facing the SE and SEE. Patrick Ferryn spotted there a yellowish light that appeared in front of them at the local horizon. He had observed many planes in the past, but never saw one with lights of this color. Thus, he wanted to take pictures of this "plane".

-

 $<sup>^{13}</sup>$  Ferryn, P. (1991): Videofilms et photographies, VOB1, SOBEPS, pp. 397-422 and figures 7.18 a,b and c.

They immediately left the car and observed the approaching light. While it slowly rose above the horizon, the single light got progressively resolved in a pair of two lights and then *two pairs of lights*, which is normal for approaching light sources. P. Ferryn took already *two* pictures of this object when it was still quite far away. Then he looked very carefully during 10 to 15 seconds through the viewfinder of his camera, to take the best possible picture at about 45°. Since he expected to see a plane, he was very astonished to see that the front part of this object was *a large illuminated arc*. It carried two pairs of very brilliant sources, projecting "four impressive beams" of white light in the forward direction. The lower surface was dark, but well visible, because of its luminous boundaries. There were no structures on this surface. The rear part was brighter and the center was reddish. When I met Patrick Ferryn in the afternoon of the following day, which was Easter Sunday, he showed me drawings of the object when it came closer (figure 4a) and when it flew overhead (figure 4b). The object was *a great triangle with curved sides and round corners*.