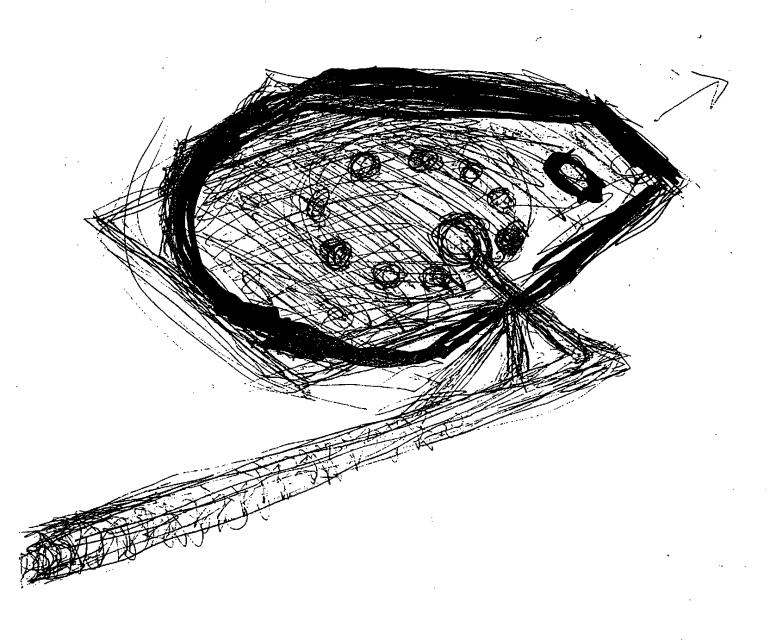

-

 $<sup>^{13}</sup>$  Ferryn, P. (1991): Videofilms et photographies, VOB1, SOBEPS, pp. 397-422 and figures 7.18 a,b and c.

They immediately left the car and observed the approaching light. While it slowly rose above the horizon, the single light got progressively resolved in a pair of two lights and then *two pairs of lights*, which is normal for approaching light sources. P. Ferryn took already *two* pictures of this object when it was still quite far away. Then he looked very carefully during 10 to 15 seconds through the viewfinder of his camera, to take the best possible picture at about 45°. Since he expected to see a plane, he was very astonished to see that the front part of this object was *a large illuminated arc*. It carried two pairs of very brilliant sources, projecting "four impressive beams" of white light in the forward direction. The lower surface was dark, but well visible, because of its luminous boundaries. There were no structures on this surface. The rear part was brighter and the center was reddish. When I met Patrick Ferryn in the afternoon of the following day, which was Easter Sunday, he showed me drawings of the object when it came closer (figure 4a) and when it flew overhead (figure 4b). The object was *a great triangle with curved sides and round corners*.

Fig.4: Drawings by *Patrick Ferryn* of the flying object at 45° (a) and overhead (b), by *José Fernandez* (c) and *Lucien Clerebaut* (d). This was not a plane, as they had expected.

P. Ferryn had already asked José Fernandez and Lucien Clerebaut to make a drawing of the object, as they had seen it. Their drawings (figure 4c and 4d) are independent, but the essential features are identical. Fernandez had focused his attention on the curved frontal part, on the divergent and progressively attenuated beams and on the central light. He remembered that there was *no tail*, but not precisely, how the rear part was shaped. Thus, he drew two lines to indicate that the object did not have the typical tail of airplanes.