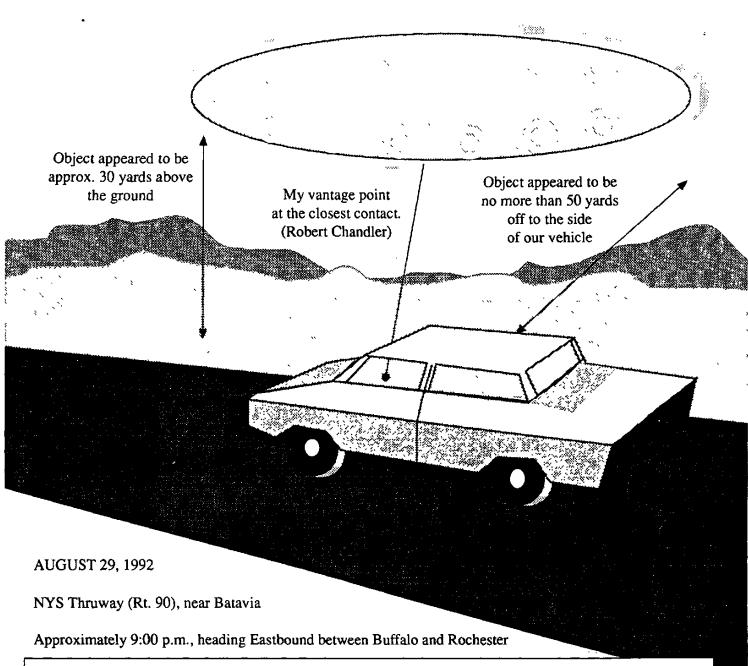

|
|                                             |                                             |

revision 3/90

Ž.



There seemed to be intermittent flashes of what we thought to be heat lightning. It was odd how it appeared to always flash in double bursts of light (FLASH -pause-FLASH) This lasted for several minutes, and it became obvious that the once-distant "bursts" were getting closer to us, almost as if they were pursuing our vehicle. There was NO noise in conjunction with these "bursts"- only a very INTENSE, very- WHITE light. Movement of the bursts was sporadic and unpredictable- somewhat of a "pinball" effect, left-right, right-left, etc.) During this time, there was no discernable shape or substance to the "bursts"; just the memorable WHITE light.



This is a graphic representation of the point in time at which the object appeared closest. Elizabeth (age 10-in front passenger seat) called out to me rather forcibly, "Dad! You'd better look at this thing right NOW!!" It was at that instant that I leaned out as far as I could over the steering wheel, and looked up and out over the front-right corner of the car. (I remember slowing to about 40-45 mph, and I think I told Elizabeth to help make sure I steered the car properly) Hovering, completely motionless, was the large object illustrated here. It made NO sound, gave off NO heat, and did nothing to disturb the surrounding environment. It did "flash" its bright, ULRA-WHITE lights during the few-second period I was gazing at it. The lights were very bright and very white, yet it was not