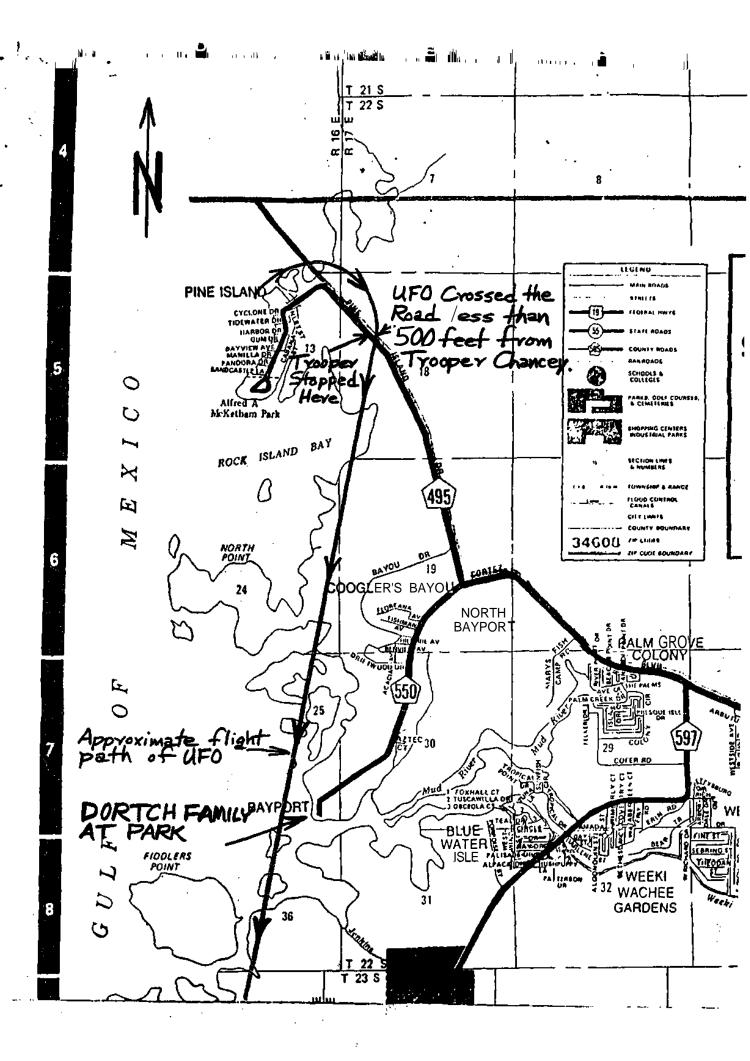

|
|              |       | JEROLD R. JOHNSON (D.D.3.)                                                                                                                                                |

Walter H. Andrus Jr., International Director

103 OLDTOWNE ROAD SEGUIN, TEXAS 78155 U.S.A.

WALTER **H. ANDRUS,** JR. International **Director** 

A Texas Non-Profit Corporation

Telephone: (512) 379-9216

TO: MUFON
103 OLOTOWNE ROAD, SEEUIN, TEXAS 78155

FROM: LEONARD W. STURM, SSO HERNANDOL PASCO GUNTES

FROM: LEONARD W. STURM, SSO HERNANDOL PASCO GUNTES

SUBJECT: CASE FERORT

DATE: APRIL 16, 1993 (SIGHTING)

FLORIDA MUFON CASE # 1993-108

MUFON LOG # 931102E

FLORIDASTATE DIRECTOR JERGED R. JOHNSON

OF INVESTIGATION:

JERGED R. JOHNSON







PINE ISLAND UFO SIGHTING

APRIL 16, 1993

SUMMARY

Report of Field Investigation

by Leonard W. Sturm

by Leonard W. Sturm
MUFON State Section Director
Hernando and Pasco Counties

### SIGHTING ACCOUNT PER INTERVIEW OF APRIL 22

المن المناه

At 9:20 P.M. Hernando County Sheriff's Deputy RON CHANCEY saw a group of blue lights in the sky from the open window on the left side of his patrol car. He was just leaving Pine Island traveling towards the northeast on County Road 495. When the road curved to the southeast DEPUTY CHANCEY realized the group of blue lights seemed to be following or pacing the patrol car. There were no street lights on this stretch of causeway through the marsh and there were no other cars on the road, so the patrol car lights were the only lights on the ground at