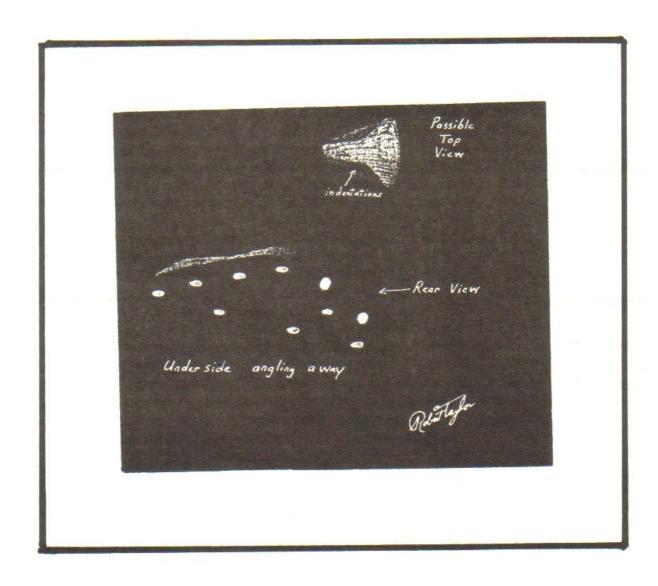

FINE EFFORT OVERALL.

Wan

|                                     |                                                      | 901001                                           |
|-------------------------------------|------------------------------------------------------|--------------------------------------------------|
| TO: MILDRED BIESELE                 | National                                             | D - 1/2/2                                        |
| 2017 LINCOLN CIRCLE                 | FO REPORTING CENTER                                  | Rev D 10/15/90 .                                 |
| SALT LAKE CITY, UT P.O. BOX         | 1807 Seattle, WA 98111                               |                                                  |
| 84117 T                             | el. 1-206-722-3000                                   | Pac T                                            |
| The following report was receiv     | ad at our assiss on $9-1$                            | , ,                                              |
|                                     |                                                      | <del>'''''''''''''''''''''''''''''''''''''</del> |
| The incident occurred on 9-16       | <u>-90</u> at                                        | AM 7:52 PM MOT                                   |
| At Mest City West dorda             | n, UT                                                | State                                            |
| Reporting Party:                    | Description:                                         |                                                  |
| (X)Witness ( )Reporting for witness | Shape Domed disc                                     |                                                  |
|                                     | Size "HUP"                                           |                                                  |
| Name Denece Haddenham               | <sup>6</sup> 7                                       | 4/                                               |
| Address 7366 S. Redward Rd.         | #15 Witnesses Sound                                  | •                                                |
| city West dordon State UT           | Distanceiest                                         | Altitude feet                                    |
|                                     | Observed for (K/ Sec                                 | Min Hr.                                          |
| Zip Code <u>84084</u> Age <u>19</u> | ( )Light form only                                   | ( )Landing                                       |
| Home phone 801-561-7217             | (X) Vehicle/Device                                   | ( )Humanoid                                      |
|                                     | ( )Animal reaction                                   | ( )Creature                                      |
| Work phone                          | ()Physical trace                                     | ()Time loss                                      |
| Remarks: Salt Lake Count            | ( )Psychological event<br>( )Parapsychological event | ( )Memory loss<br>ent ( )Passed                  |
| nomarks, City LUNC LUNY             | ()Physiological event                                | overhead                                         |
|                                     | ( )Electro-magnetic ever                             |                                                  |