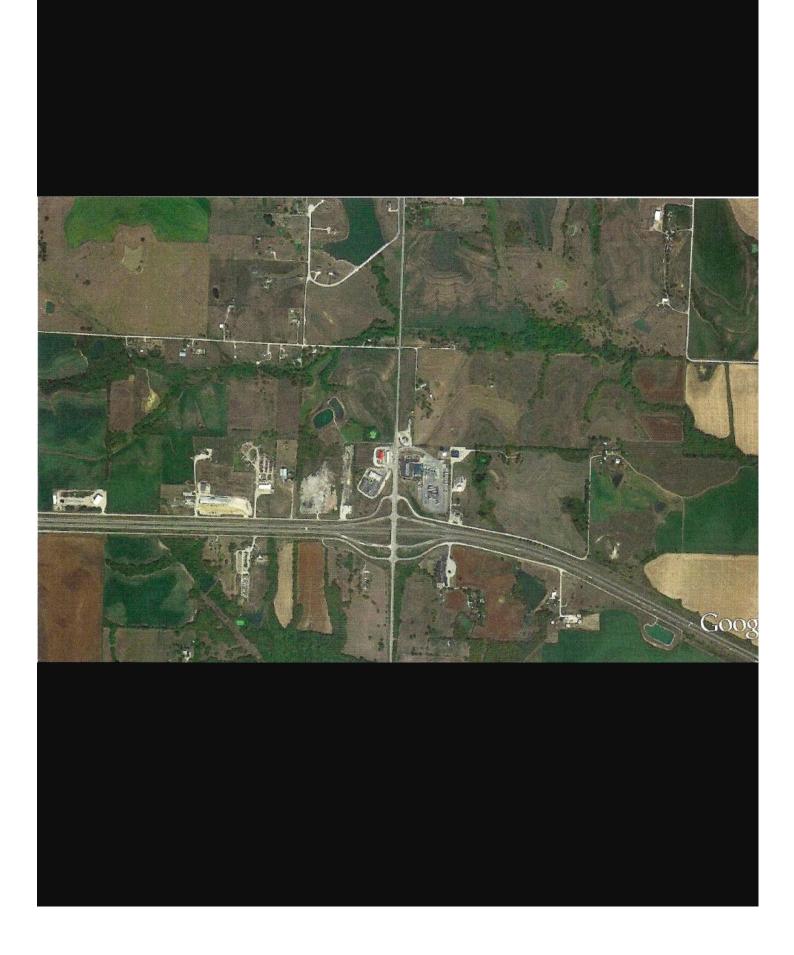

The first example of the liberties he takes with available information concerns the place where the observations occurred. It had only been described in general terms, to keep the account as short as possible, but Mr. Paquay is not short of imagination. He states that the witnesses were "located at the crossroads of N91 and N29". These national roads connect Namur to Leuven and Gembloux to Jodoigne. Their crossing could not be a quiet place, protected from street-lights. It does not even belong to the municipality of Ramillies. The actual place is situated at the center of the gray circle on figure 3 (50°37'59"N and 4°53'47"E on Google maps). This corresponds to the intersection of the *village street* and a rectilinear street that belongs to the *Ravel* system (Réseau Autonome de Voies Lentes). These streets follow former rails and are reserved to bicycles, pedestrians and horsemen. At this place, there were and still are no houses, but there are trees at *La Taignère* (LT).

Fig.3: The object flew at low altitude along the red line, exactly over the witnesses.

Ferryn, Clerebaut and Fernandez arrived there at about 9:30 PM on March 31, 1990. The photographer Patrick Ferryn installed his camera (a Nikon F2) on a tripod and took some pictures of airplanes. He used a sensitive film (1600 ASA) and decided to keep the same exposure time (1/125 s) for all pictures he would take that night. The focal distance of the telephoto lens system (Super-Komura 1:5) was 300 mm. The sky was clear and ideal for taking pictures of airplanes. All pictures were taken with a setting at infinity. The silence of the night at this isolated place was so complete that the sound of the planes was clearly audible, although they were flying at high altitudes. Having observed the sky for more than two hours, the group reentered the car. It was facing the SE and SEE. Patrick Ferryn spotted there a yellowish light that appeared in front of them at the local horizon. He had observed many planes in the past, but never saw one with lights of this color. Thus, he wanted to take pictures of this "plane".