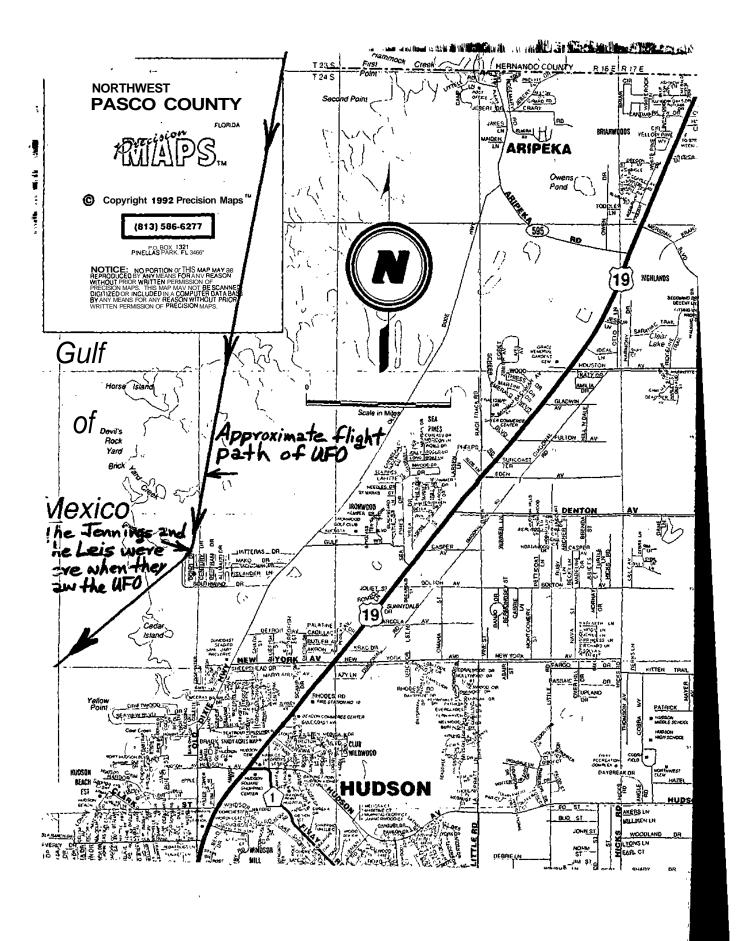

|
|              |       | JEROLD R. JOHNSON (D.D.3.)                                                                                                                                                |

Walter H. Andrus Jr., International Director

103 OLDTOWNE ROAD SEGUIN, TEXAS 78155 U.S.A.

WALTER **H. ANDRUS,** JR. International **Director** 

A Texas Non-Profit Corporation

Telephone: (512) 379-9216

TO: MUFON
103 OLOTOWNE ROAD, SEEUIN, TEXAS 78155

FROM: LEONARD W. STURM, SSO HERNANDOL PASCO GUNTES

FROM: LEONARD W. STURM, SSO HERNANDOL PASCO GUNTES

SUBJECT: CASE FERORT

DATE: APRIL 16, 1993 (SIGHTING)

FLORIDA MUFON CASE # 1993-108

MUFON LOG # 931102E

FLORIDASTATE DIRECTOR JERGED R. JOHNSON

OF INVESTIGATION:

JERGED R. JOHNSON







PINE ISLAND UFO SIGHTING

APRIL 16, 1993

SUMMARY

Report of Field Investigation

by Leonard W. Sturm

by Leonard W. Sturm
MUFON State Section Director
Hernando and Pasco Counties

### SIGHTING ACCOUNT PER INTERVIEW OF APRIL 22

المن المناه

At 9:20 P.M. Hernando County Sheriff's Deputy RON CHANCEY saw a group of blue lights in the sky from the open window on the left side of his patrol car. He was just leaving Pine Island traveling towards the northeast on County Road 495. When the road curved to the southeast DEPUTY CHANCEY realized the group of blue lights seemed to be following or pacing the patrol car. There were no street lights on this stretch of causeway through the marsh and there were no other cars on the road, so the patrol car lights were the only lights on the ground at that