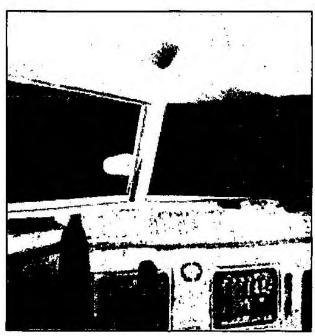

Fig.3: The object flew at low altitude along the red line, exactly over the witnesses.

Ferryn, Clerebaut and Fernandez arrived there at about 9:30 PM on March 31, 1990. The photographer Patrick Ferryn installed his camera (a Nikon F2) on a tripod and took some pictures of airplanes. He used a sensitive film (1600 ASA) and decided to keep the same exposure time (1/125 s) for all pictures he would take that night. The focal distance of the telephoto lens system (Super-Komura 1:5) was 300 mm. The sky was clear and ideal for taking pictures of airplanes. All pictures were taken with a setting at infinity. The silence of the night at this isolated place was so complete that the sound of the planes was clearly audible, although they were flying at high altitudes. Having observed the sky for more than two hours, the group reentered the car. It was facing the SE and SEE. Patrick Ferryn spotted there a yellowish light that appeared in front of them at the local horizon. He had observed many planes in the past, but never saw one with lights of this color. Thus, he wanted to take pictures of this "plane".

-

 $<sup>^{13}</sup>$  Ferryn, P. (1991): Videofilms et photographies, VOB1, SOBEPS, pp. 397-422 and figures 7.18 a,b and c.

They immediately left the car and observed the approaching light. While it slowly rose above the horizon, the single light got progressively resolved in a pair of two lights and then *two pairs of lights*, which is normal for approaching light sources. P. Ferryn took already *two* pictures of this object when it was still quite far away. Then he looked very carefully during 10 to 15 seconds through the viewfinder of his camera, to take the best possible picture at about 45°. Since he expected to see a plane, he was very astonished to see that the front part of this object was *a large illuminated arc*. It carried two pairs of very brilliant sources, projecting "four impressive beams" of white light in the forward direction. The lower surface was dark, but well visible, because of its luminous boundaries. There were no structures on this surface. The rear part was brighter and the center was reddish. When I met Patrick Ferryn in the afternoon of the following day, which was Easter Sunday, he showed me drawings of the object when it came closer (figure 4a) and when it flew overhead (figure 4b). The object was *a great triangle with curved sides and round corners*.