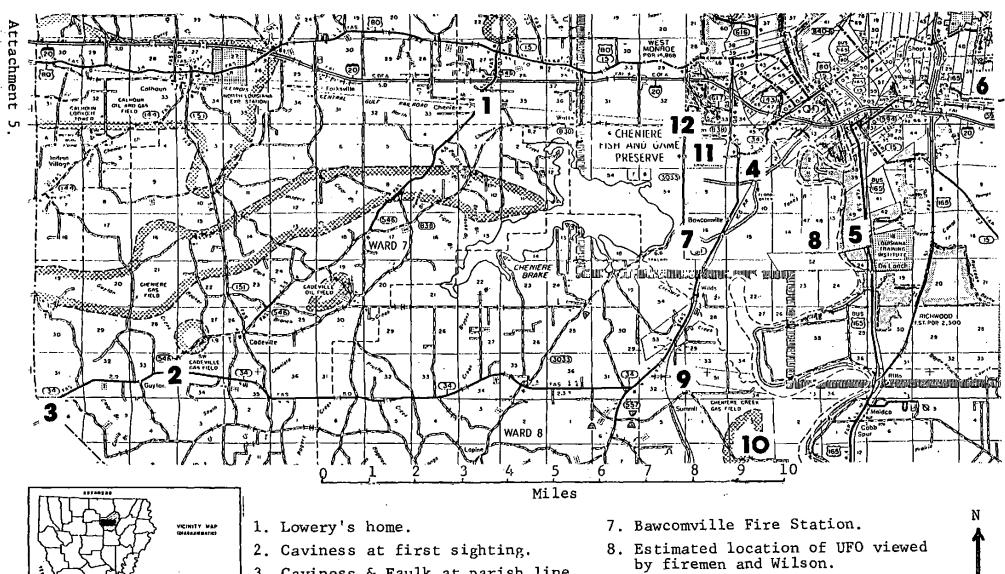

|                                                                              |
| Columbia Lock (Lg)                                                                   | 26 26 2 0.7 Rise<br>70 66 2 0.1 Rise<br>40 24 6 0.3 Rise<br>65 42 6 1.0 Rise |

### Hour-by-hour

|                  | ,          |
|------------------|------------|
| 10 p.m mm        | 10 a.m40°  |
| 11 p.m mm        | 11 a.m41°  |
| Midhight49°      | Noon:42°   |
| 1 a.m49°         | 1 p.m43°   |
| 2 a.m mm         | 2 p.m44°   |
| 3 a.m46°         | 3 p.m44°   |
| 4 a.m44°         | 'An'm mm   |
| 5 a.m 44°        | 5 p.m42°   |
| 6 a.m43°         | 6 p.m39°   |
| 7 a.m40°         | 7.p.mmm    |
| , 8 a m mm ,     | 8 p.m., mm |
| 8 a mmm<br>9 a.m | 9 p.m mm   |

Sunset today, 5:08 p.m. Sunrise Saturday 7:08 a.m.



- 3. Caviness & Faulk at parish line.
- 4. Paper Mill.
- 5. Wilson on Ouachita levee.
- 6. Monroe Regional Airport.

- 9. Sandalwood/Philpot Road community.
- 10. Knight at first sightings.
- 11. Knight's close encounter.
- 12. Cullipher's location.

| Jurisdiction             | * O P S     | O INIT      | IAL R    | EPORT       | *          |               | Case # . | 9226619          |
|--------------------------|-------------|-------------|----------|-------------|------------|---------------|----------|------------------|
| Complainant's Name: Race | [س]         | Sex [m.]    |          | <del></del> | Pr         | imary Offense | 15       | How Rec:         |
| FN Cubert                | MI LN       | Lower       | -y       |             | In         | ues?ig #7. bu | . •      | /