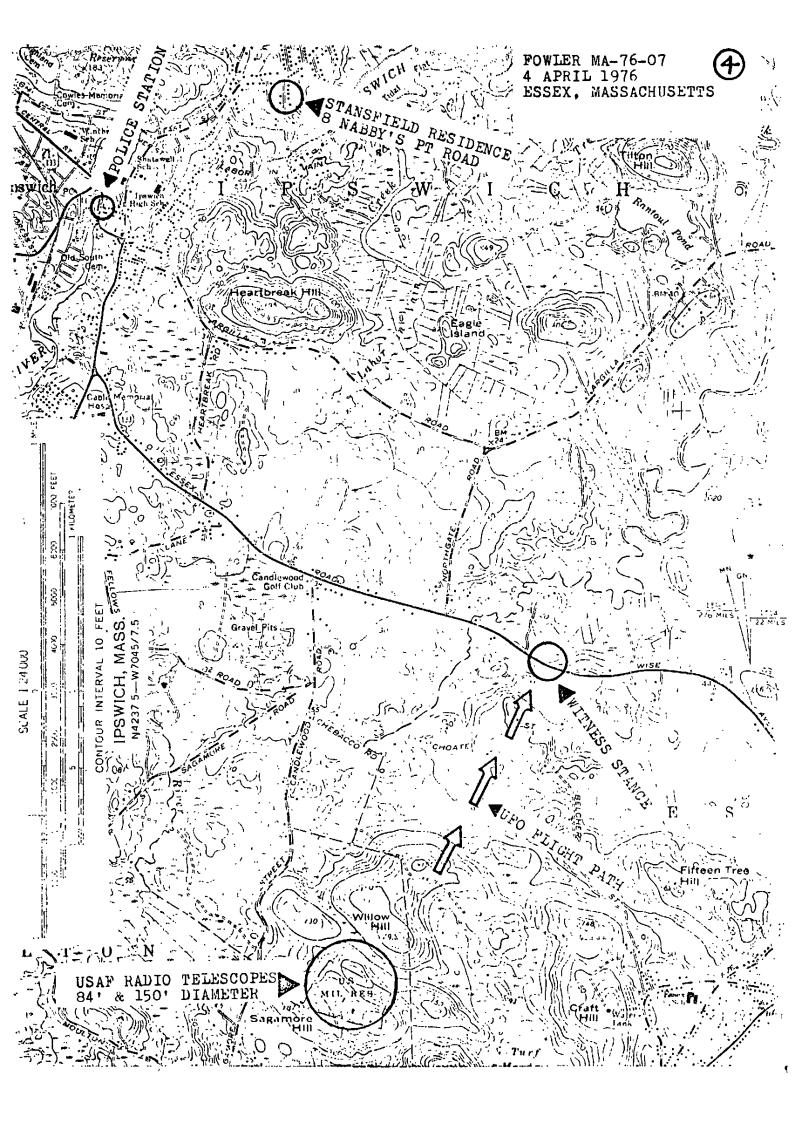

was recalling the earlier witnesses (MA-76-07) to the police station. He asked me to come right down and interview them. I got dressed and left immediately for the Ipswich Police Station. (See SIGHTING INVESTIGATION for continuing details).

UFO REPORT MA-76-07 4 APRIL 1976 ESSEX, MA.

3

FIRST - A bright white
light source which
witnesses thought
was a star.

SECOND - AS IT CAME CLOSER IT RESOLVED INTO A DOUBLE
ROW OF INTENSE WHITE LIGHTS (20-50 LIGHTS)

TILTED TO OBSERVER'S LEFT.

THIRD - THE WHITE LIGHTS BLINKED OUT
AND A SILVARY DISC TIPPED TO
THE OBSERVERS' LEFT HOVE-PED.
IT HAD AN UPPER "KOUND" FFFTION
SURROUNDED BY UPWARD SHINING
BLUE LIGHT TOPPED BY A HALO.

BLUE LIGHT TOPPED BY A HALO.

BLUE LIGHT REFLECTING OFF SILVERY
SURPACE OF DISC-SHAPED OBJECT

BLUE

GREEN

**RED** (?)

ł



# DEPARTMENT OF THE AIR FORCE AIR FORCE GEOPHYSICS LABORATORY (AFSC) HANSCOM AIR FORCE BASE, MASSACHUSETTS 01731

1200

REPLY TO CA

19 April 1976

SUBJECT: Color Photograph of Radio Observatory

to: Mr. R. Fowler

Box 19

Wenham, Mass. 01984

Dear Mr. Fowler

In keeping with your telephone call of Friday last, here is a photograph of the radio observatory at Hamilton, Mass. This photograph is sent to you in keeping with your advice to me that ABGp Information Office referred you to me for this photograph. The Information Office is aware that I have sent the photo to you.

I trust it suits your needs.

Sincerely

HENRY NOVAK

Office of the Chief Scientist

1 Atch Photograph



USAF RADIO TELESCOPE INSTALLATION
SAGAMORE HILL, HAMILTON, MA.
(84' & 150' DISHES)

FOWLER MA-76-07 4 APRIL 1976