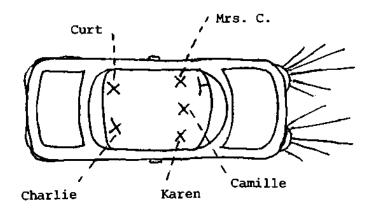

ght she was looking forward, eastward across the bridge, in the hope (vain) that other road traffic would appear. Although both helicopter and object were seen separately after they diverged, the actual break-off of the two objects was reported by no one. The testimony, however, suggests that the divergence occurred close in time to when the two objects crossed the road. When last seen by Curt and Charlie, the group of lights which they identified as the helicopter were proceeding alone northeast over the lake--at a higher altitude than when previously seen south of the road. Curt's attention and angle of view were directed primarily toward the departing object; Charlie, in the mid-section of the car, could see best toward the northeast.

Figure 8 Positions of Ground Witnesses Within Car



# Commentary on the Ground Witnesses' Testimony

Throughout the three interviews with the ground witnesses, there was a constant lively exchange among them. The observers were not trying to please the investigators or each other, especially concerning the motions of helicopter and object during the period when the two objects were crossing the road. This is not surprising since the witnesses' attentions were variously focused upon re-entering the car (Charles and Karen), looking out the right window (Camille), the rear window (Curt), and the front windshield (Mrs. C.).

The ground witness tapes have been repeatedly reviewed and there exists not the slightest hint of collusion between the mother and the four children. At no time in the three interviews did the mother "coach" the children