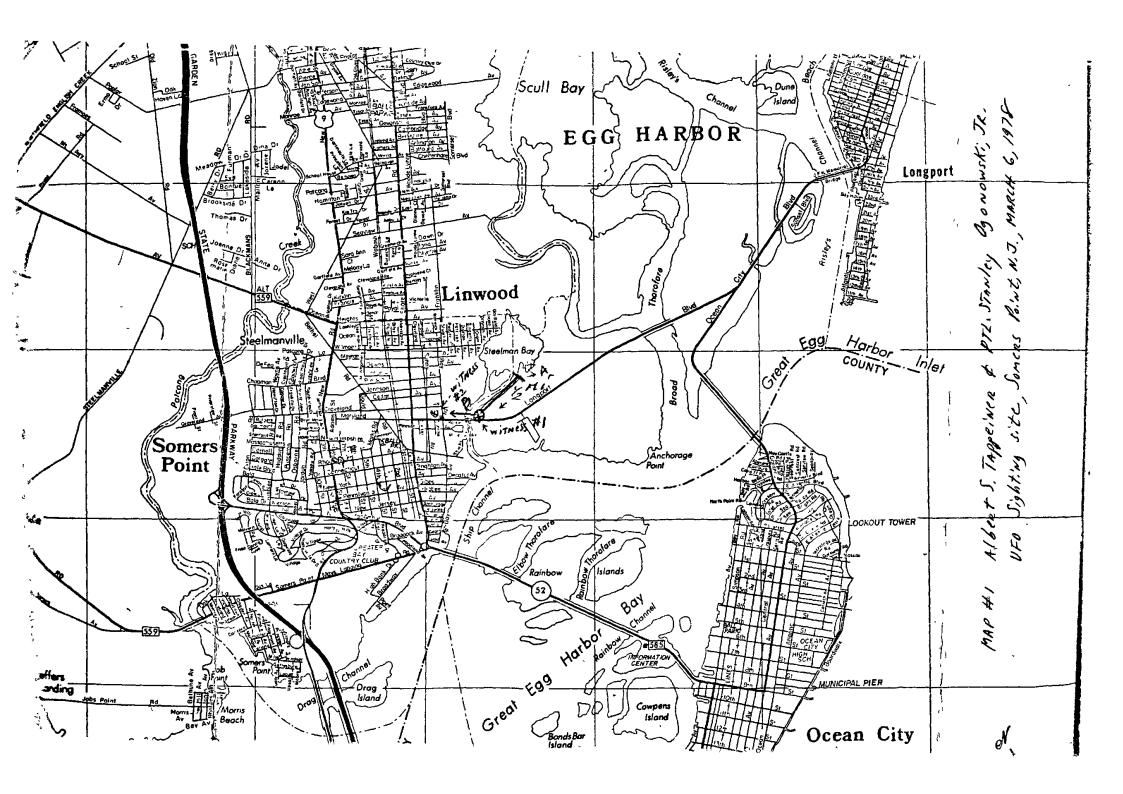

|
|                                       |                                     | MAJOR FEATUPES                                                                                                                   |
| l.Al                                  | • •                                 | IC ( ) ANIMAL EFFECTS ( ) PSYCHOLOGICAL/FHYSIOLOGICAL EFFECTS ( )  ARTIFACT ( ) ENTITY CASE ( ) PHOTOGRAPHIC ( ) RADAR ( ) OTHER |

Figure 2

45

500 YDS AT APPROX very belief users CAPIT STARUS & DOCKS GUDRD HOLER CAPTRES

DRAWING by Michael P. Friel, UFO Sighting, MARCH 6, 1978, ATLANTIC CITY, N.J

MAP # 1 DET. & MRS. ROBERT HILTNER UFO Sighting SITE, BRIGANTINES NIT MARCH = 6, 1978









# UNITED STATES DEPARTMENT OF COMMERCE COAST AND GEODETIC SURVEY









CHARLES B. GRAY
Chief of Police

# Police Bepartment

CITY OF SOMERS POINT, N. J. CITY HALL

927-6161 -- Phones - 927-6162

March 7, 1978

### · INGIGENT RAICKT

March 6, 1972

O4:07 hrs. - The undersigned was on patrol on Maryland avenue at the bass Marbor Bridge when I observed two bright lights in the sky over the meadows approximately a half mile from my position in line with Ventner City.

The lights appeared to be an estimated 1,000 fest above group. ground level, and spaced wide apart and were level with each other. They were stationary in the sky and I obseved them for ten minutes and they did not move during this time. At first I thought it was an aircraft circling the area for the NAFEC airfield but when they didn't move I became concerned. At this time I was dispatched to