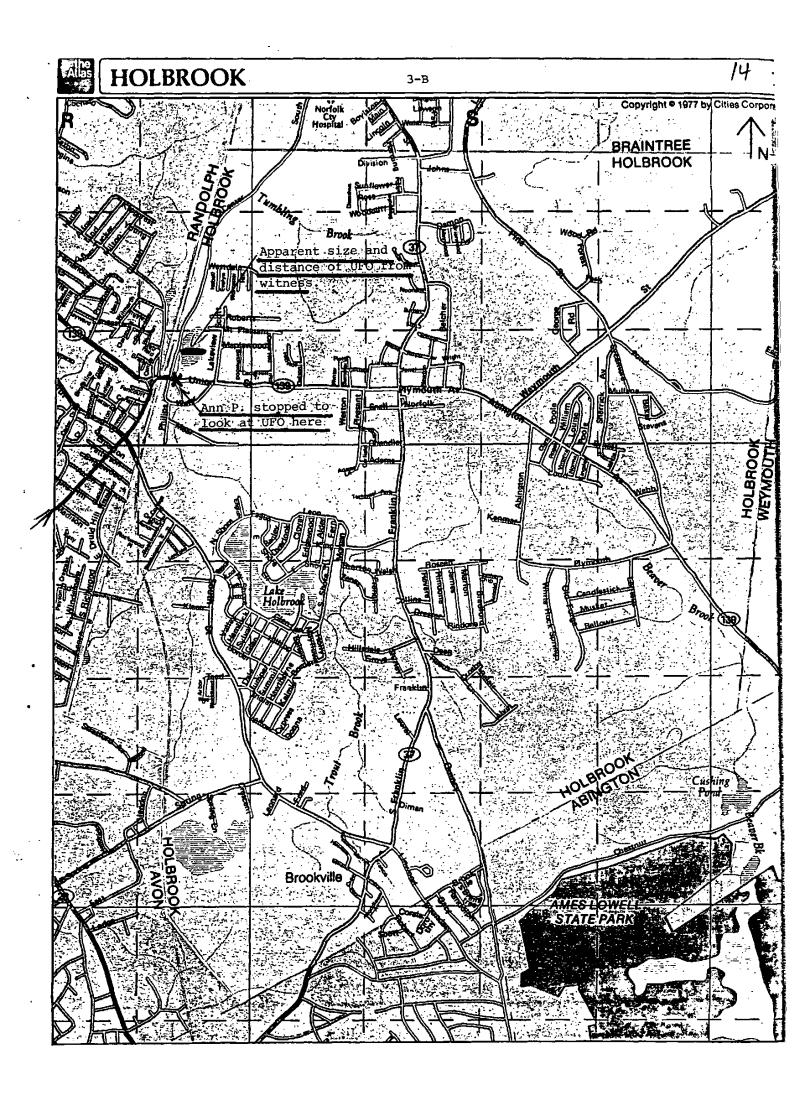

hone numbers for a character check, I didn't use them. Mr. Jerry Groom has know Ann for years and feels she is a reliable witness. She is on the town finance committee for Avon. Sighting Evaluation

The witness seemed to be genuinely excited about her sighting and I feel she is an honest individual.

Although I feel Ann was honest with the investigators I couldn't help but feel that she may have exaggerated somewhat at times. If we could be sure that Ann was as close as she feels she was to the object for as long as she feels she was, then it would be hard to evaluate this sighting as anything but an unknown.

This and many other sightings depend heavily on how accurate the witness is. Based on what I know of the witness, I would rate her as a 6 on a scale of 1-10 (1= poor - 10=accurate)



NOT AS MANY AND

CURVEN NITT DOINTED AT CORNERS LIGHT IN THE MEXITEN

Annitariona, 19 E. High St., Clover, I Mass. 02322, 100-7979
Sighting of apr. 12, 1979 il about 8:15 P.M. near corner of Certical St.
and Pete 139 Holbrook, Misss.

THREE EXTREMELY WHITE AND BRIGHT LIGHTS SUME-4/NU HERE V Y. DEEP ROSE LIGHT SOMETHING HERE WHITEPLIGHTS 3 FLATS (5) 18-3 FLATS END VIEW GRUND LINE WHITE AND GREEN LIGHTS RED AND GREEN SHALLOW HEXAGON SHAPED LIGHTS

DEPRESSIONS WITH A WHITE

SCALLOPED

4211



# UFO SIGHTING QUESTIONNAIRE - GENERAL CASES (FORM 1)

|                  | _                               | PLEASE COMPLETE THIS FORM (Print) AND RETURN TO INVESTIGATOR (For MUFON Use)