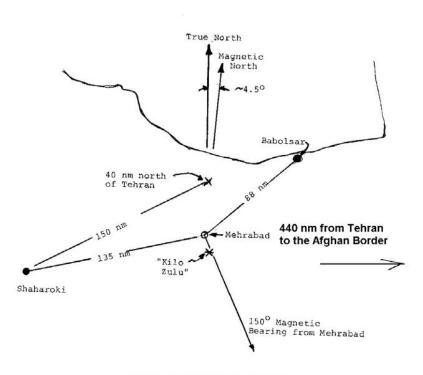

s per minute) and still couldn't catch it. He was flying toward the Afghanistan, about 500 miles east of Tehran. Youssefi ordered him to return to Tehran if he couldn't catch it, so Jafari turned and headed back eastward. The object also reversed direction and begn to chase the plane. In a short section of an audio tape recording (I presume made at the Air Traffic Control Center at Mehrabad) that was published in a local newspaper (see below), Jafari reported "something is coming at me from behind. It is 15 miles away...now ten miles...now five miles...It is level now...I think it is going to crash into me...It has just passed me by..missing me narrowly.." According to the newspaper report, "The disturbed voice of the pilot was clear on the tape. He then asked to be guided back to base."



GEOGRAPHIC FEATURES MENTIONED IN THE TELETYPE MESSAGE BY LT. COL. MOOY

According to Pirouzi, while the jet was about 150 miles from Tehran, the object appeared over the city again, having beaten the jet back to the city. Jafari, now flying westward, again approached the object. He reported to Pirouzi that every time he closed on the object it affected his radio and all his instruments. According to Pirouzi, "....his engines were working normally, the lights on the instrument panel were working but all his navigation aids were out..." Youssefi ordered him to close again to get a better view. This time, according to the Air Force teletype message (see below) of Lt. Col. Mooy, when he got to a range of about 25 nautical miles (about 29 statute miles; 1 nm = 6077feet), he "lost all instrume