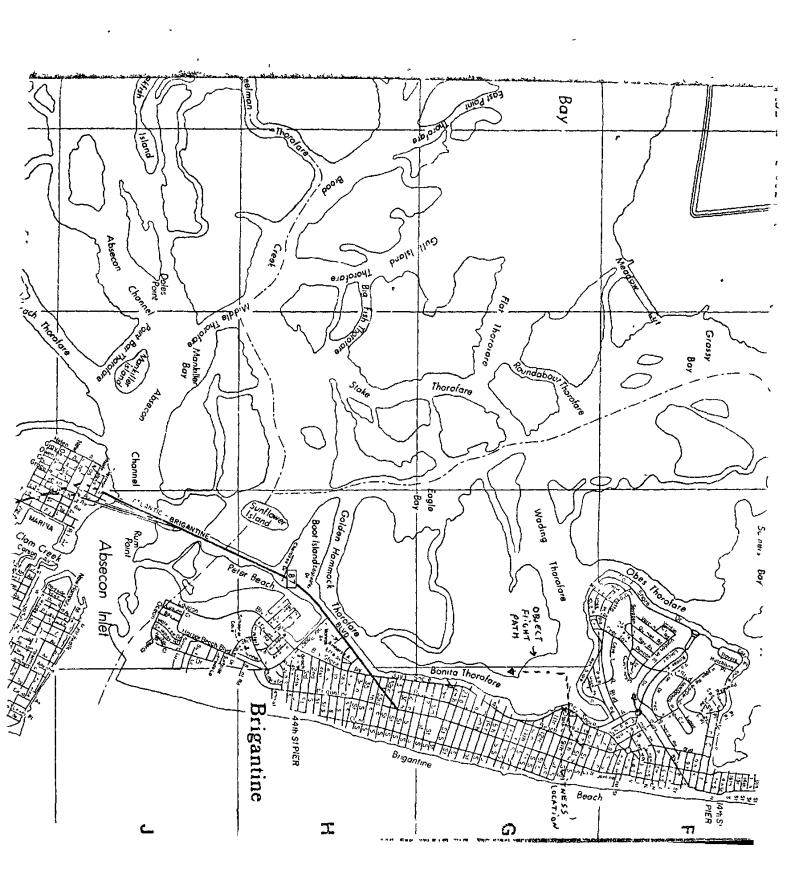

NOT ( ) BE USED IN CONNECTION WITH THIS REPORT (Note exceptions below)                                                |
|                                       |                                     | MAJOR FEATUPES                                                                                                                   |
| l.Al                                  | • •                                 | IC ( ) ANIMAL EFFECTS ( ) PSYCHOLOGICAL/FHYSIOLOGICAL EFFECTS ( )  ARTIFACT ( ) ENTITY CASE ( ) PHOTOGRAPHIC ( ) RADAR ( ) OTHER |

Figure 2

45

500 YDS AT APPROX very belief users CAPIT STARUS & DOCKS GUDRD HOLER CAPTRES

DRAWING by Michael P. Friel, UFO Sighting, MARCH 6, 1978, ATLANTIC CITY, N.J

MAP # 1 DET. & MRS. ROBERT HILTNER UFO Sighting SITE, BRIGANTINES NIT MARCH = 6, 1978









# UNITED STATES DEPARTMENT OF COMMERCE COAST AND GEODETIC SURVEY









CHARLES B. GRAY
Chief of Police

# Police Bepartment

CITY OF SOMERS POINT, N. J. CITY HALL

927-6161 -- Phones - 927-6162

March 7, 1978

### · INGIGENT RAICKT

March 6, 1972

O4:07 hrs. - The undersigned was on patrol on Maryland avenue at the bass Marbor Bridge when I observed two bright lights in the sky over the meadows approximately a half mile from my position in line with Ventner City.

The lights appeared to be an estimated 1,000 fest above group. ground level, and spaced wide apart and were level with each other. They were stationary in the sky and I obseved them for ten minutes and they did not move during this time. At first I thought it was an aircraft circling the area for the NAFEC airfield but