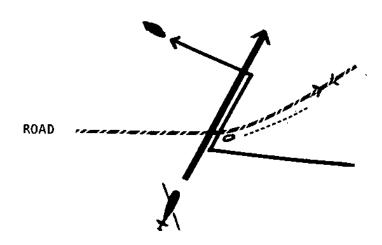

#### **Animal Reaction Feature:**

The two major witnesses in this event are James Richards, 41, an animal care technician at the University of Missouri, and his daughter, Vanea, 16. After midnight, Vanea heard a loud, persistent thrashing sound outside their house trailer, and called her father. Richards moved to the window and saw two light beams about 5 feet apart from each other and 50 feet away from his window. The beams disappeared, and a glowing bright oval form appeared, lighting up the area. The thrashing sound was apparently trees moving as if blown by wind (wind was only 5 knots), and after the oval form appeared, this sound suddenly ceased. The night was clear and calm.

The bright beams faded out rapidly, and a bright oval form appeared just above the location of the two beams. The oval was estimated to be 12-15 feet in diameter and near the ground. It was extremely bright, silver-white in color, the edges were fuzzy, and no surface details were visible. It was very bright at the center and a duller white at the edges. The trees on both sides of the oval were clearly visible, including trees as far away as 100 feet. The only sounds were the thrashing sounds of the vegetation as if being blown by strong wind, but one tree showed a different motion as it something were pulling that tree toward the ground. As indicated above, soon after the oval became visible, the sounds ceased, but the one tree continued to show an earthward tugging motion until a loud cracking sound was heard, and the tugging motion stopped (a branch broken off at 17 feet was found the next day). It was at this point that Richards made the observation of his dogs.

The object moved away to 200 feet from the window and hovered, and now, with it less bright to the eye, the witnesses could see a blue band of light and an orange glow extending around the outer edge of the oval.

At this point, possible EM effects (house lights dimmed, telephone line problems) were reported.

The object's movement was smooth and slow and no sound was heard. The oval moved back near its original position and disappeared by growing smaller (glow faded). It did not seem to be moving away as it would have run into trees.