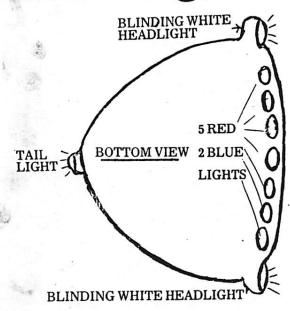

#### Joan Woodward, Animal Reaction Specialist:

The initial two light beams were tapered, about 4 feet wide at the top and about 2 feet wide at the bottom where they touched the ground, and the upper inner edges were about 5 feet apart. They were very bright and silver-white in color.

The bright beams faded out rapidly, and a bright oval form appeared just above the location of the two beams. The oval was estimated to be 12-15 feet in diameter and near the ground. It was extremely bright, silver-white in color, the edges were fuzzy, and no surface details were visible. It was very bright at the center and a duller white at the edges. The trees on both sides of the oval were clearly visible, including trees as far away as 100 feet. The only sounds were the thrashing sounds of the vegetation as if being blown by strong wind, but one tree showed a different motion as it something were pulling that tree toward the ground. As indicated above, soon after the oval became visible, the sounds ceased, but the one tree continued to show an earthward tugging motion until a loud cracking sound was heard, and the tugging motion stopped (a branch broken off at 17 feet was found the next day). It was at this point that Richards made the observation of his dogs.

The object moved away to 200 feet from the window and hovered, and now, with it less bright to the eye, the witnesses could see a blue band of light and an orange glow extending around the outer edge of the oval.