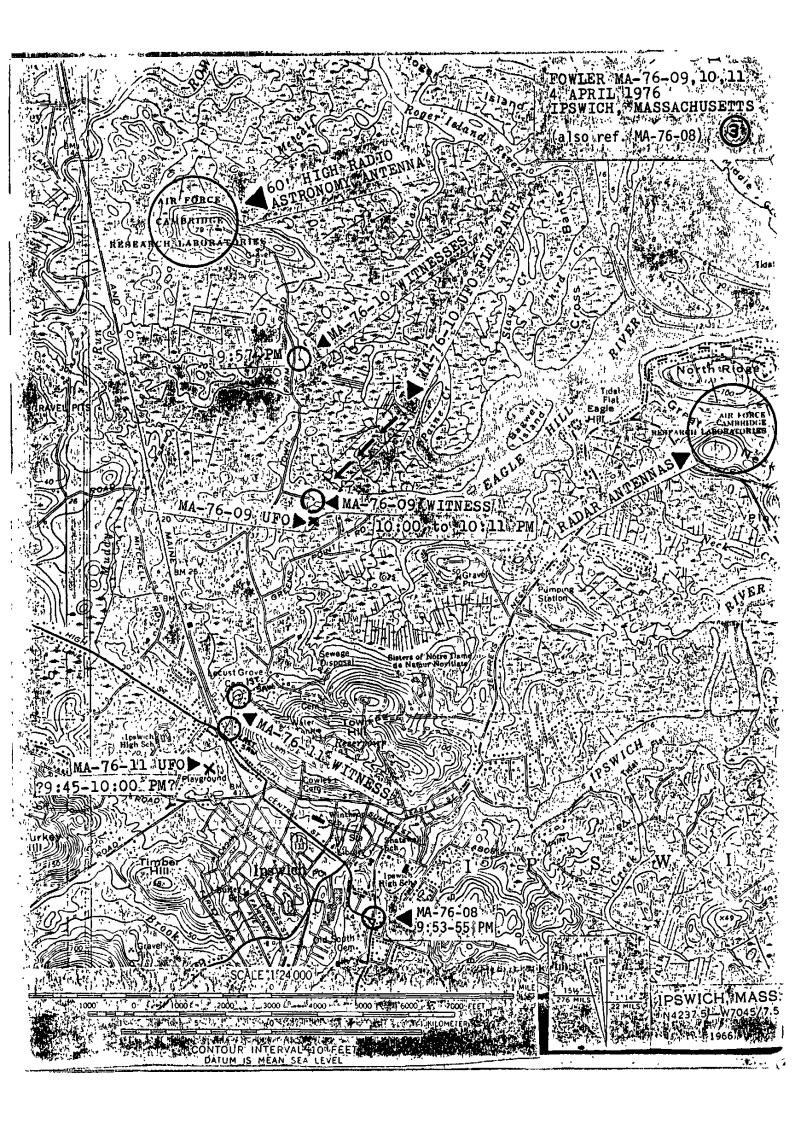

dio", he wished that he had stayed and further investigated the object. Charles had a "scanner radio" because he works for the Ipswich Fire Department. He did not report the incident to the police for fear of being made fun of by persons he knew on the police force. Total viewing time was about 3 minutes from the time he first saw the object to the time he drove away from "Hetner's Stand". He could not see it from Dornell Road where he lives which is only about 1000 feet NNW of "Hetner's Stand". This indicates that Charles' estimate of the low altitude of the object is accurate. If the object had remained over the playground, but at a higher altitude, he should have seen it from Dornell Road.

WITNESS' SKETCH (copied from sketch on Form 1)



LIGHTS SEEMED WRAPPED AROUND A CURVED SURFACE





#### SIGHTING INVESTIGATION ...

LOG (\*-Data from other investigations applies to this report)

10:30 P.M. - 11:00 P.M.

Phoned "Skyads"/Night Ad Plane Company Phoned USAF Antenna Station, Ipswich, MA

Phoned Beverly Airport

Phoned FAA (Boston Logan Aiport & Center, Nashua, N.H.)

Phoned USCG/Merrimac Station, Newburyport, MA Phoned many local Police Stations

#### 6 APRIL 1976

7:55 P.M. - 8:40 P.M. - Phoned Ipswich, Hamilton, Salem. Market Committee Committee

- Phoned USAF Installations at Hamilton and Ipswich. MA.

2) 11:05 A.M. - Phoned Hanscom AFB PIO

- ··· 3)
- 1:05 P.M. of the same of the control of the Received call from Hanscom AFB PIO

#### 9 APRIL 1976

- 1) 3:15 P.M. - Performed man-made object check 9:30 A.M.
- 4:00 P.M. 2)

- Phoned National Weather Service at Boston,