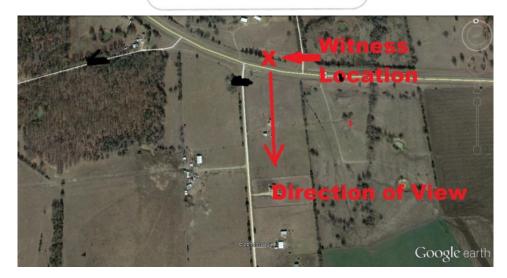

#### **Animal Reaction Feature:**

The two major witnesses in this event are James Richards, 41, an animal care technician at the University of Missouri, and his daughter, Vanea, 16. After midnight, Vanea heard a loud, persistent thrashing sound outside their house trailer, and called her father. Richards moved to the window and saw two light beams about 5 feet apart from each other and 50 feet away from his window. The beams disappeared, and a glowing bright oval form appeared, lighting up the area. The thrashing sound was apparently trees moving as if blown by wind (wind was only 5 knots), and after the oval form appeared, this sound suddenly ceased. The night was clear and calm.

As Richards moved from window to window, he noticed his dogs lying very still near the corner of the trailer that was nearest to the oval object. The dogs were large security animals, who would normally bark at various night animals and who were not easily frightened. Richard though it strange they were not barking at all the noise and the bright lights.

The bright beams faded out rapidly, and a bright oval form appeared just above the location of the two beams. The oval was estimated to be 12-15 feet in diameter and near the ground. It was extremely bright, silver-white in color, the edges were fuzzy, and no surface details were visible. It was very bright at the center and a duller white at the edges. The trees on both sides of the oval were clearly visible, including trees as far away as 100 feet. The only sounds were the thrashing sounds of the vegetation as if being blown by strong wind, but one tree showed a different motion as it something were pulling that tree toward the ground. As indicated above, soon after the oval became visible, the sounds ceased, but the one tree continued to show an earthward tugging motion until a loud cracking sound was heard, and the tugging motion stopped (a branch broken off at 17 feet was found the next day). It was at this point that Richards made the observation of his dogs.

The object moved away to 200 feet from the window and hovered, and now, with it less bright to the eye, the witnesses could see a blue band of light and an orange glow extending around the outer edge of the oval.

At this point, possible EM effects (house lights dimmed, telephone line problems) were reported.

The object's movement was smooth and slow and no sound was heard. The oval moved back near its original position and disappeared by growing smaller (glow faded). It did not seem to be moving away as it would have run into trees.