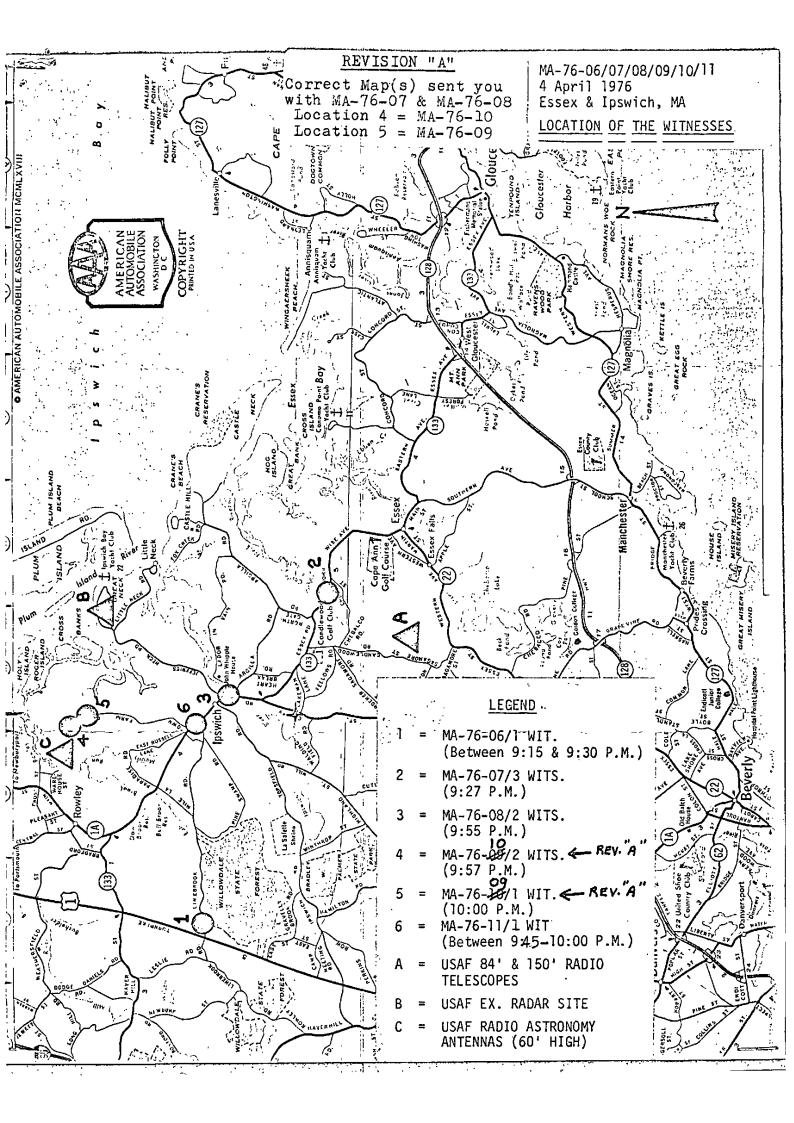

PRIL 1976

Arranged with "Ipswich Chronicle" to run an article requesting other witnesses to report their experience to me with promise of anonymity as desired.

(NOTE: See separate UFO reports MA-76-06,08.09,10 & llfor additional witnesses who probably saw same UFO just minutes prior to and after the UFO sighting.)

#### Revision "A" G. 16 APRIL 1976

Confirmed statements received from Ipswich/Hamilton USAF Installations via telecon/7 April 1976 that Sagamore Hill & Great Neck Installations are unmanned with no internal guard (Police provide external check periodically) in the evening hours. Radio Astronomy Unit #1/Town Farm Road is not active. Confirmation from AFGL, Hanscom AFB, Bedford, MA (617/861-2944). Thus, no additional witnesses possible from these 3 USAF Antenna Installations.



Week of April 28, 1976 - Page 9

# Additional witnesses to UFO sought

To the Editor:

as to run something in this coming week's I was disappointed not to see anything in his week's paper regarding my personal a confidential basis. Would you be so kind request for the Chronicle to ask additional witnesses to the 4 April 1976 Essex/Ipswich, MA. UFO sighting, to contact me on paper. I would certainly appreciate it very

Albans, Vt., was published which suggests that the object seen was re-entering space unk. I checked this out and such an exnotice that Ed Dudley's letter from St planation proved negative.\*

had occurred at 7:10 p.m. The 6 independent location/observers of the UFO took place in segments between 9:27 and Burlington, Vt. told me that the incident 1. Stuart Hall, Channel 3, W