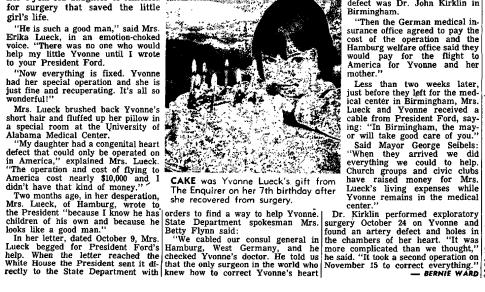

e it into the water. It floated out about 75 feet from shore and then sank. The thief apparently

divers — one at the front door and the other at the driver's window — it took two wreckers four hours to pull the bus out.

### President Ford Quietly Helps Little German Girl Get President Gerald Ford — touched by the anguished plea of a German mother — helped bring Lifesaving Heart Operation

her 6-year-old daughter to America for surgery that saved the little girl's life.

"He is such a good man," said Mrs. rie is such a good man," said Mrs. Erika Lueck, in an emotion-choked voice. "There was no one who would help my little Yvonne until I wrote to your President Ford.

"Now everything is fixed. Yvonne had her special operation and she is just fine and recuperating. It's all so wonderful!"



defect was Dr. John Kirklin in

"Then the German medical insurance office agreed to pay the cost of the operation and the Hamburg welfare office said they would pay for the flight to America for Yvonne and her mother."

mother."

Less than two weeks later, just before they left for the medical center in Birmingham, Mrs. Lueck and Yvonne received a cable from President Ford, saying: "In Birmingham, the mayor will take good care of you."

### ENOUIRE

PHOTO EDITOR: Bob Young
SENIOR EDITORS: Jim Alion, Edward E
Roymond Villwock, Brian G, Wells
Roymond Wells
Roymond Roymond Roymond
John M, Cathcart, William Dick,
Hoyes, Mike Irish, Jack Kelley, Dav
Morsha Moy, Bert Reavley, Bernard L
Roymond Roymond Roymond Research
Roymond Roymond Roymond Roymond
Roymond Roymond Roymond
Roymond Roymond Roym