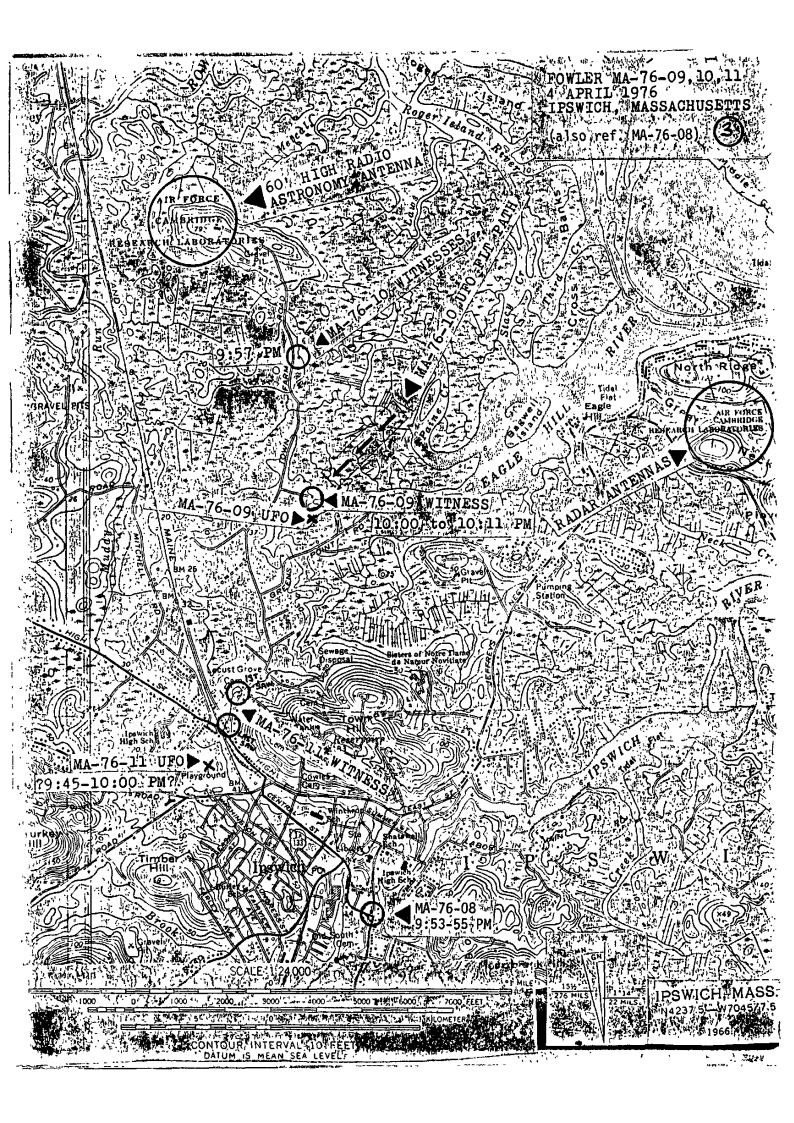

recovered from her initial shock and yelled for her husband Wayne to come, the object was just disappearing from their view. Wayne caught only a glimpse of it and assumed it must have been an aircraft's landing lights. Total viewing time, estimated from an on-site re-enactment of the event, was about 15 seconds. It is

R.E. Fowler

#### SIGHTING ACCOUNT (continued)

significant that the object was heading on a direct bearing for the MA-76-09 sighting location where it was again viewed, but in a hovering mode, from between 10:00 to 10:11 P.M. E.S.T. Also significant is the fact that prior to Nancy Feener's sighting, similar sightings had been made in nearby Essex (MA-76-07) and other locations in Ipswich (MA-76-06, 08 & 11)

WITNESS' SKETCH (Traced from Form 1)

ジススペー

BRIGHT WHITE LIGHTS



#### **SIGHTING INVESTIGATION:**

I. ACTIVITY LOG (\*-Data from other report/investigation also applies to this report)

#### \* A. 4 APRIL 1976

10:30 P.M. - 11:00 P.M.

Phoned "Skyads"/Night Advertising Plane Company Phoned USAF Antenna Station, Ipswich, MA Phoned Beverly Airport Phoned FAA (Boston, MA Logan Airport & Center at Nashua, N.H.) Phoned USCG/Merrimac Station, Newburyport, MA Phoned many local Police Stations

#### \* B. 6 APRIL 1976

7:55 P.M. - 8:40 P.M.

Phoned Ipswich, Hamilton, Salem & Beverly, MA, Police Stations

#### \* · C. 7 APRIL 1976

- 1) 10:00 A.M. (?) Phoned USAF Sites/Hamilton & Ipswich, MA
- 11:05 A.M. Phoned Hanscom AFB PIO
- 3) 1:05 P.M. Received call from Hanscom AFB PIO

#### \* D. 9 APRIL 1976

- 1) 9:30 A.M. 3:15 P.M. Performed man-made object check
-