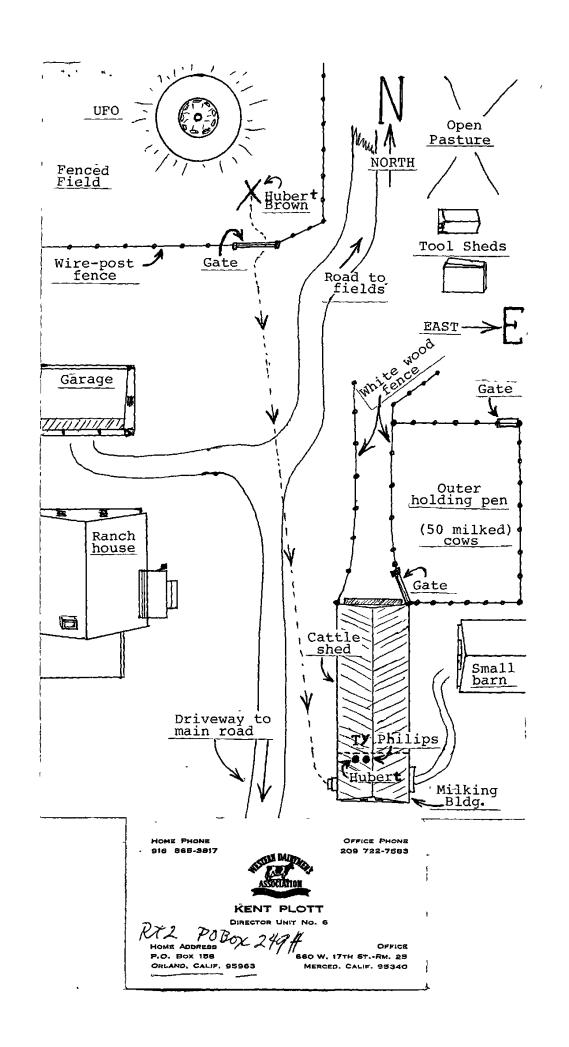

ask Plott if he noticed any burned or discolored grass in the field, but he said there was none. He did comment that the next day the milk yield was considerably less than average from these Holstein cattle. The animals still showed signs of a somewhat nervous attitude for the next day or two.

Following weekend visits to the site for any follow-up and pictures,

I Were accompanied by Tom Gates, MUFON Astronomy Consultant and Jim
Corning, State Section Director at Red Bluff, California.



Owner Kent Plott and MUFON State-Director James Corning



View of open cattle - shed from the N.W.





PHONE 512/379-9216

## MUTUAL UFO NETWORK, INC.

The Scientific Investigation of Unidentified Flying Objects

WALTER H ANDRUS, JR International Director

103 Oldtowne Road Seguin Texas 78155 U.S.A.



THE
SCIENTIFIC INVESTIGATION
OF UNIDENTIFIED
FLYING OBJECTS (UFO)



WALTER H. ANDRUS, JR.
Director
40 Christopher Court
Quincy, Illinois 62301

#### SIGHTING REPORT ON UNIDENTIFIED FLYING OBJECT(S)

|      | This form includes questions asked by the United States Air Force and by other Armed Forces' investigating agencies, and tional questions to which answers are needed for full evaluation by MUFON.