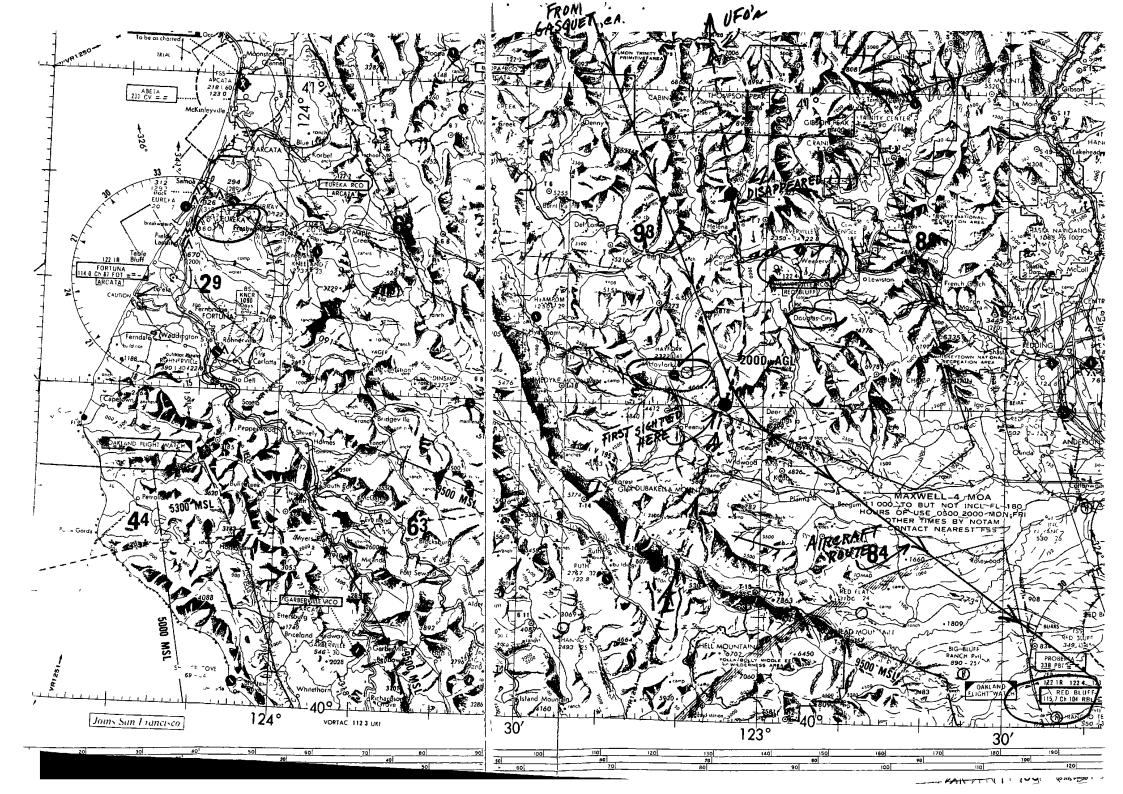

| 2 DID ANY OTHER AGENCY CONTACT YOU? NO Handle Reference                                                                                         |  |  |  |  |  |

PLEASE PROVIDE THE NAMES/ADDRESSES/PHONE NUMBERS OF OTHER WITNESSES AND/OR INVESTIGATORS OR AGENCIES ON SEPARATE SHEET IF APPLICABLE AND KNOWN.

SIGNATURE OF OBSERVER

YOU MAY (X) MAY NOT ( ) USE MY NAME

DATE THIS FORM SIGNED 10 - 28

DAY MONTH YES





€, Š.

#### CALIFORNIA HIGHWAY PATROL OFFICER -- AIRCRAFT SIGHTING

Paul C. Cerny, Western Regional Director with

Dr. Hynek and Marvin Taylor

--by the witness,--Calif. Highway patrol Officer, H.R. Chandler

On 8-9-79, at about 0900 hours, I took off from Gasquet, California Airport about 17 miles east of Crescent City, California on the north coast. My destination was Red Bluff, California, about 165 miles southeast.

NARRATIVE

About one hour later my flight had progressed to a point about 120 miles southeast and about 8 miles southeast of Hayfork, California. My altitude was 8500 ft. mean sea level and about 4000 feet above ground level. The terrain is mountainous and rugged with deep canyons.

I had just started a slow descent toward the valley to the east. My wife Janet was flying