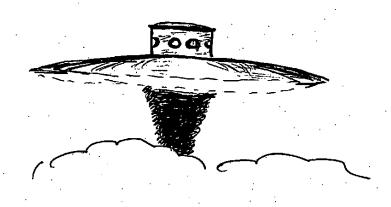

This is also a multiple-witness case. His wife and son also saw the same object; their sketches all matched up to the detail of the rolled edge on the cupola.

This is not just another light-in-the-sky report. This is a night-disc report and is another reason why I am impressed. The description is not from the UFO lore, in fact neither he nor I have seen or heard of anything like this object...in UFO lore.