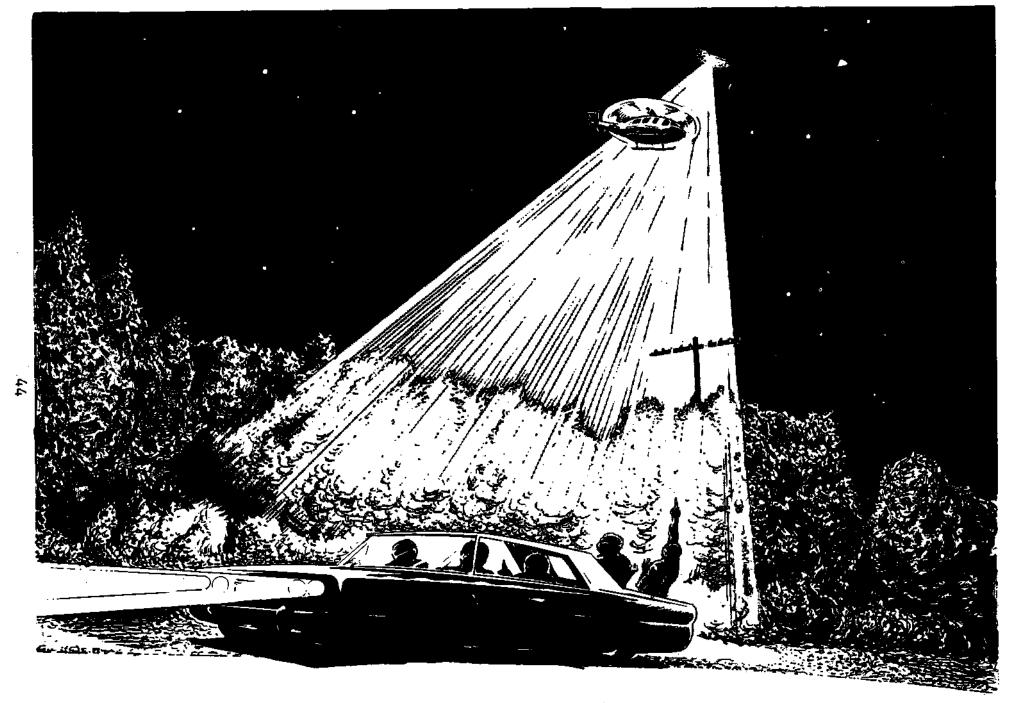

Charles: [Standing outside of the car, at the site, pointing towards the southwest] When we got out of the car it was right there, sitting there.

Zeidman: How long did it remain stationary?

Charles: Two minutes. No. Not even that long. And it was longways, like this [indicates that horizontal axis of object was toward observers].

Zeidman: Hold something at arms' length. How big would it be? Would a dime cover it? [Hands Karen a dime.]

Karen: [Holds dime at arms' length.] Oh, bigger.

Zeidman: Well, there's the sun. While it's behind the cloud, take a quick squint at it. Was the thing bigger than the sun?

Charles: Bigger than that. It was a big ol' thing.

Karen: Yeah.

<sup>\*</sup>Chief Investigator for Center for UFO Studies and managing editor of the International UFO Reporter.



Figure 7. THE GROUND WITNESSES' OBSERVATION

Zeidman: Describe it to me.

Charles: It was something like a blimp. Shaped like

a blimp.

Zeidman: What color was it? Tell me if it was painted--

like the whole thing was painted, or was the whole thing glowing? Were the edges fuzzy or

sharp?

Charles: You couldn't see them. I mean you could see

them, but it was dark, and you couldn't tell how

it was built.

Charles had described the shape to Nicholson as "long and kind of round. It would be kind of pear-shaped with the big part of the pear facing toward you. The light seemed to be coming from the bottom." Karen had mentioned that the light "seemed to come from the side or the back," and that at one point after the object and helicopter converged they appeared to move together westward "