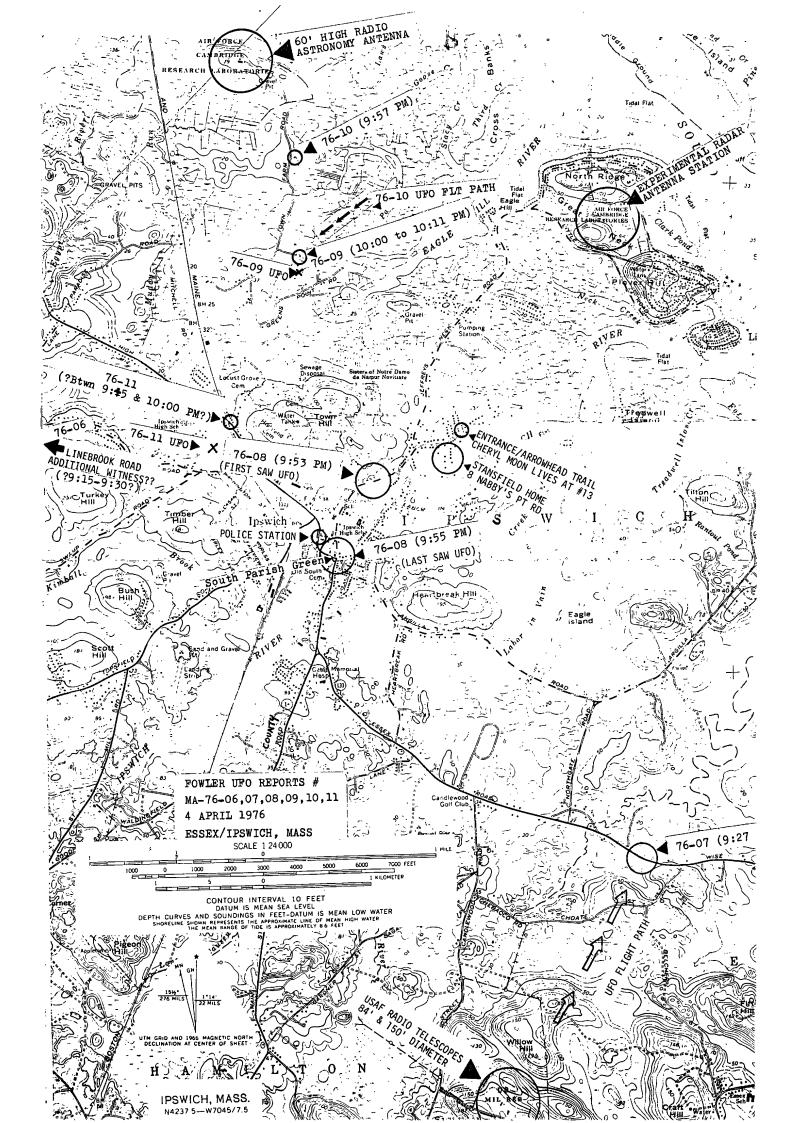

times of the reported UFO sightings. Where UFO movement was reported, an arrow designates UFO flight path/direction.

It may be significant that MA-76-07,08,09,10 & 11 were all sightings in the proximity of 3 USAF Antenna Installations. MA-76-06 could very well have been a sighting of the same UFO at a distance.

Each report, upon completion of investigation, will be sent to the above list. Additional witnesses are being sought through house-to-house canvassing in pertinent areas. Additional sightings within the date/time-frame will be investigated/reported to the above list.

This cover letter and attachments will be sent with each separate report to provide the researcher with a to-date composite overview of the thus-far investigated UFO sighting reports.

Raymond E. Fowler

REF/ref





FOWLER MA-76-08 4 APRIL 1976 IPSWICH, MA

#### INDEX SHEET

ž

| SIGHTING BACKGROUND                                                                                        |                                                                     | <u>].</u> |
|------------------------------------------------------------------------------------------------------------|---------------------------------------------------------------------|-----------|
| SIGHTING ACCOUNT                                                                                           |                                                                     | 1, 2      |
| SKETCH OF UFO                                                                                              |