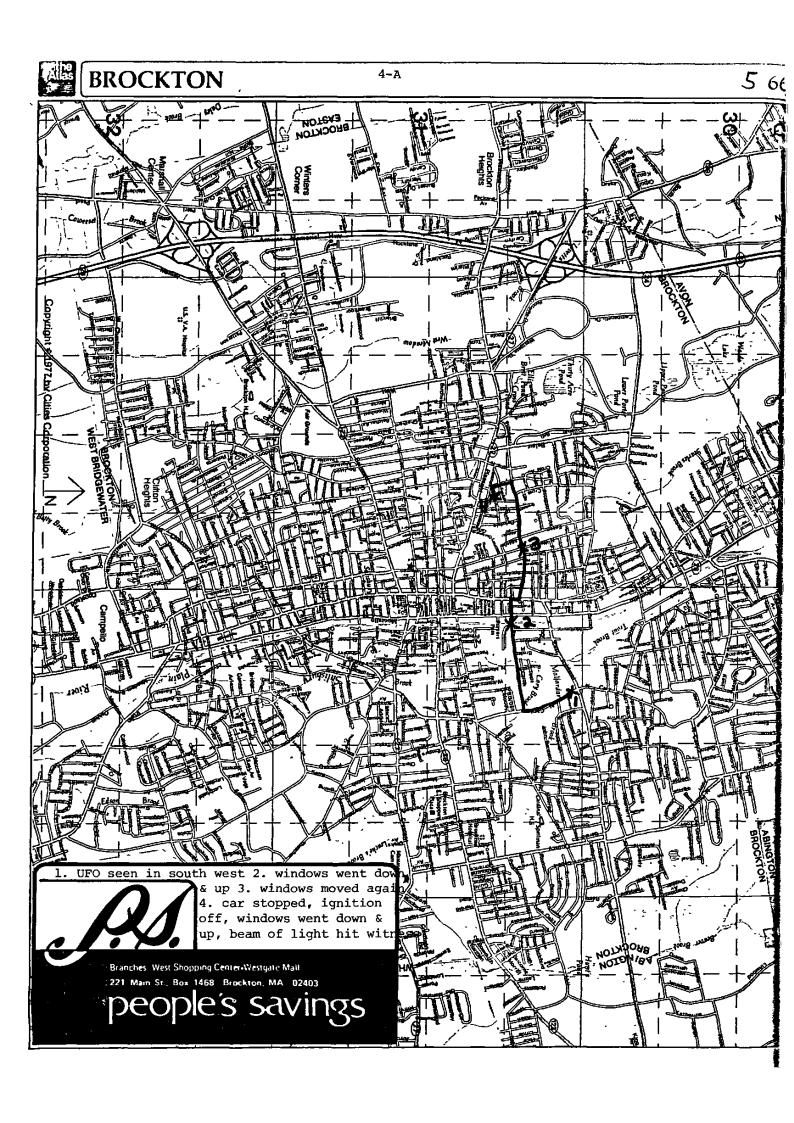

## Columbia, Missouri

June 28, 1973

#### **Animal Reaction Feature:**

The two major witnesses in this event are James Richards, 41, an animal care technician at the University of Missouri, and his daughter, Vanea, 16. After midnight, Vanea heard a loud, persistent thrashing sound outside their house trailer, and called her father. Richards moved to the window and saw two light beams about 5 feet apart from each other and 50 feet away from his window. The beams disappeared, and a glowing bright oval form appeared, lighting up the area. The thrashing sound was apparently trees moving as if blown by wind (wind was only 5 knots), and after the oval form appeared, this sound suddenly ceased. The night was clear and calm.

As Richards moved from window to window, he noticed his dogs lying very still near the corner of the trailer that was nearest to the oval object. The dogs were large security animals, who would normally bark at various night animals and who were not easily frightened. Richard though it strange they were not barking at all the noise and the bright lights.

#### Joan Woodward, Animal Reaction Specialist:

The initial two light beams were tapered, about 4 feet wide at the top and about 2 feet wide at the bottom where they touched the ground, and the upper inner edges were about 5 feet apart. They were very bright and silver-white in color.

The bright beams faded out rapidly, and a bright oval form appeared just above the location of the two beams. The oval was estimated to be 12-15 feet in diameter and near the ground. It was extremely bright, silver-white in color, the edges were fuzzy, and no surface details were visible. It was very bright at the center and a duller white at the edges. The trees on both sides of the oval were clearly visible, including trees as far away as 100 feet. The only sounds were the thrashing sounds of the vegetation as if being blown by strong wind, but one tree showed a different motion as it something were pulling that tree toward the ground. As indicated above, soon after the oval became visible, the sounds ceased, but the one tree continued to show an earthward tugging motion until a loud cracking sound was heard, and the tugging motion stopped (a branch broken off at 17 feet was found the next day). It was at this point that Richards made the observation of his dogs.

The object moved away to 200 feet from the window and hovered, and now, with it less bright to the eye, the witnesses could see a blue band of light and an orange glow extending around the outer edge of the oval.

At this point, possible EM effects (house lights dimmed, telephone line problems) were reported.

The object's movement was smooth and slow and no sound was heard. The oval moved back near its original position and disappeared by growing smaller (glow faded). It did not seem to be moving away as it would have run into trees.

Possible physical traces included marks on the broken limb, imprints into the ground, and leaves dying. Upon a later visit by investigator Phillips, leaves were dead and limbs were barren over the area.