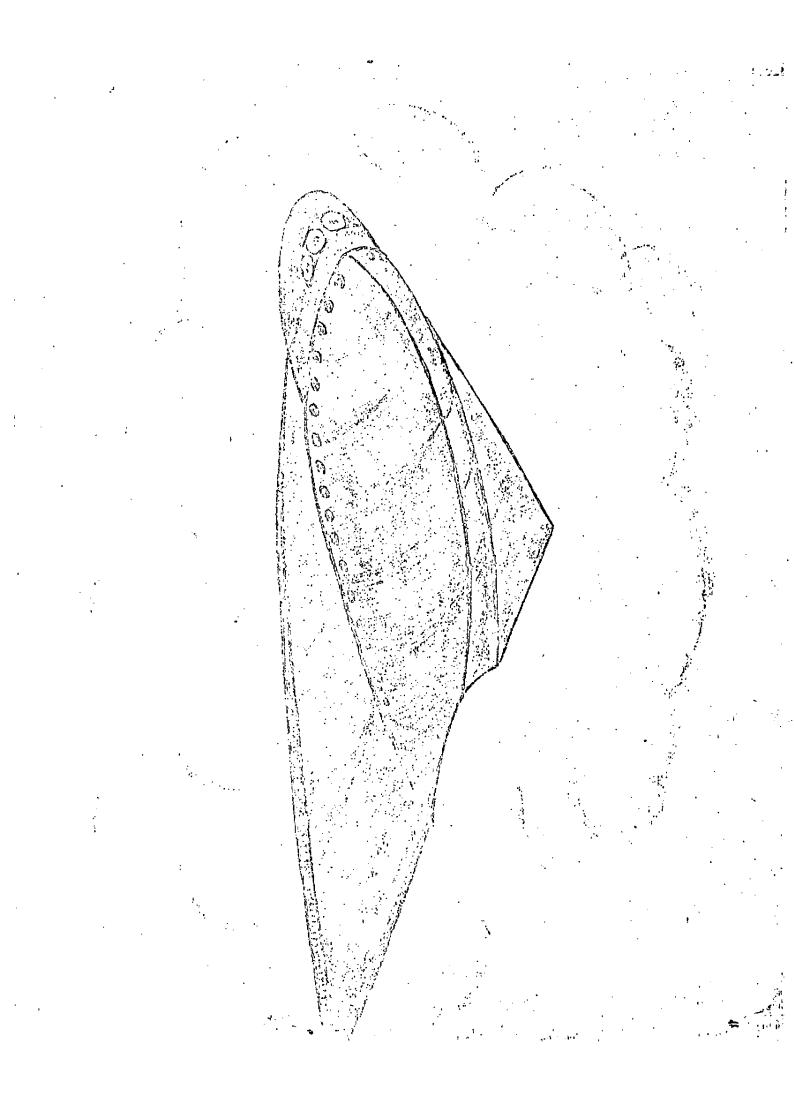

This is also a multiple-witness case. His wife and son also saw the same object; their sketches all matched up to the detail of the rolled edge on the cupola.

This is not just another light-in-the-sky report. This is a night-disc report and is another reason why I am impressed. The description is not from the UFO lore, in fact neither he nor I have seen or heard of anything like this object...in UFO lore.