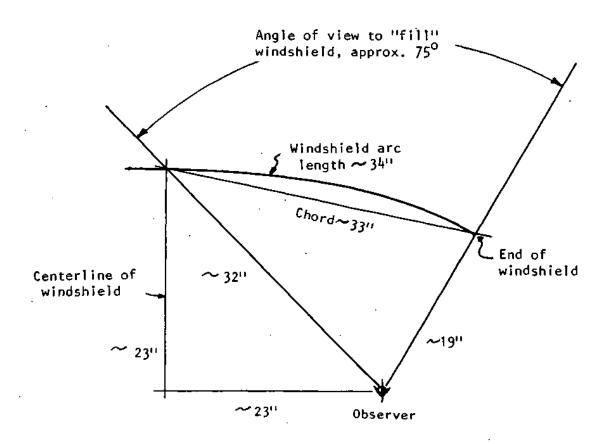

bject   |

Thus it is suggested that the "500 feet away and 60 feet long" estimates provided by Coyne, Healey, and Jezzi are not compatible with the more objective figures obtained through trigonometric computation and the direct visual report of the ground witnesses. The ground witnesses reported that the object and the helicopter were close together, one essentially over the other, and although they reported that the UFO was "larger than the helicopter," none of them reported that it was "much larger," as would be indicated on the table for a 500-foot distance. An approximate distance of 65 feet and a linear size of approximately long feet best fits the distance and proportions described by the ground witnesses.

Figure 12 COYNE'S DRAWING OF OBJECT SUPERIMPOSED ON PHOTO OF WINDSHIELD





Figure 13
GEOMETRICAL RELATIONSHIP OF LENGTH THAT "FILLED WINDSHIELD" TO DISTANCE

Figure 14.

FOUR PERSPECTIVES OF OBJECT-HELICOPTER RELATIONSHIP



- A Coyne and Healey described object as 100' above and 500' in front of helicopter and 60' in length.
- B Jezzi described intense white ball of light as 100' above and 500' in front.
- C Ground witnesses saw helicopter and object in relationship to one another.
- D Apparent object size measured against window frame suggests length of 100' and distance of 65.'

## Motion

The reported motion of the object can best be shown by listing the various increments of its flight path:

Figure 15

| Observer(s)                                        | Est. Speed