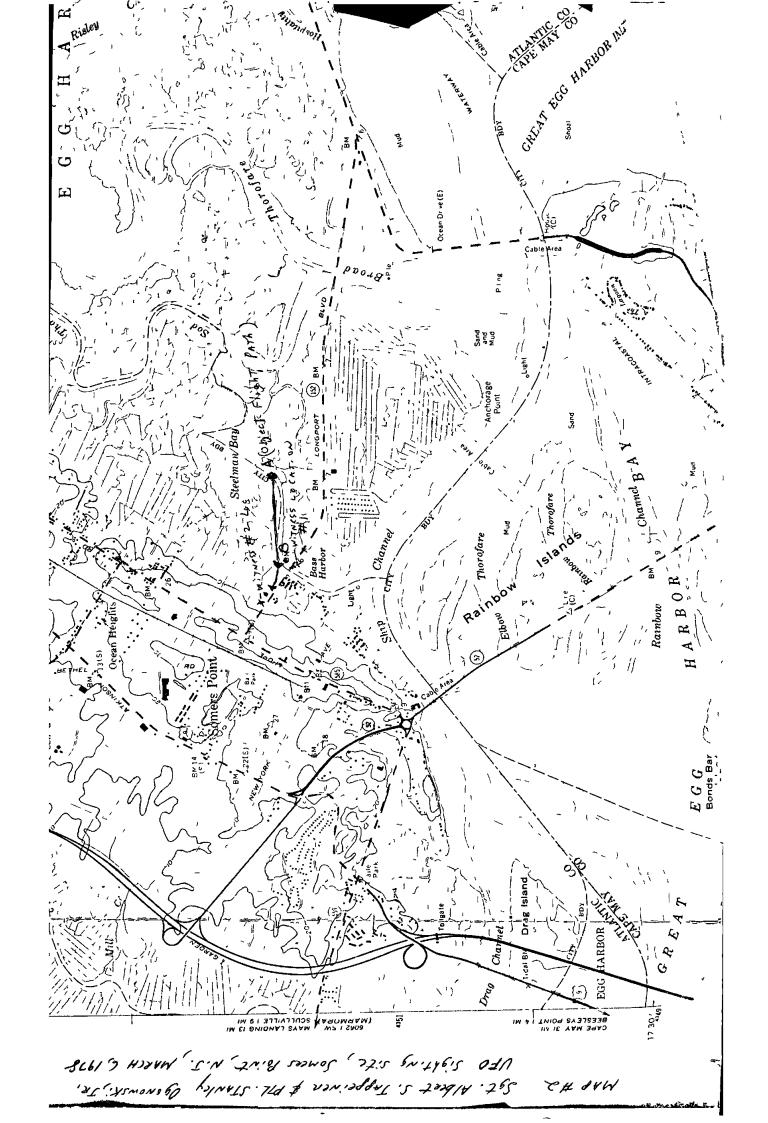

|
|                                       |                                     | MAJOR FEATUPES                                                                                                                   |
| l.Al                                  | • •                                 | IC ( ) ANIMAL EFFECTS ( ) PSYCHOLOGICAL/FHYSIOLOGICAL EFFECTS ( )  ARTIFACT ( ) ENTITY CASE ( ) PHOTOGRAPHIC ( ) RADAR ( ) OTHER |

Figure 2

45

500 YDS AT APPROX very belief users CAPIT STARUS & DOCKS GUDRD HOLER CAPTRES

DRAWING by Michael P. Friel, UFO Sighting, MARCH 6, 1978, ATLANTIC CITY, N.J

MAP # 1 DET. & MRS. ROBERT HILTNER UFO Sighting SITE, BRIGANTINES NIT MARCH = 6, 1978









# UNITED STATES DEPARTMENT OF COMMERCE COAST AND GEODETIC SURVEY









CHARLES B. GRAY
Chief of Police

# Police Bepartment

CITY OF SOMERS POINT, N. J. CITY HALL

927-6161 -- Phones - 927-6162

March 7, 1978

### · INGIGENT RAICKT

March 6, 1972

O4:07 hrs. - The undersigned was on patrol on Maryland avenue at the bass Marbor Bridge when I observed two bright lights in the sky over the meadows approximately a half mile from my position in line with Ventner City.

The lights appeared to be an estimated 1,000 fest above group. ground level, and spaced wide apart and were level with each other. They were stationary in the sky and I obseved them for ten minutes and they did not move during this time. At first I thought it was an aircraft circling the area for the NAFEC airfield but when they didn't move I became concerned. At this time I was dispatched to an e