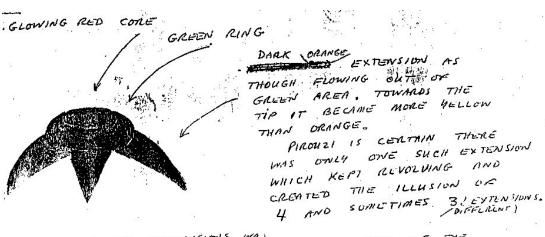

continuous. Every 90 degrees or so, it paused for a fraction of a second." He estimated that it took a second or two to make a complete circle. The object was also oscillating or tilting like a see-saw.



### DRAWING BASED ON A SKETCH AND DESCRIPTION BY PIROUZI

"Suddenly it appeared at another position one mile further on." That is, it was slowly traveling north but suddenly it disappeared and a few seconds later appeared at a further north location. Pirouzi also said it moved southward at times. "I could see it this time as bright as a sun. It was all yellow, like a star, but much bigger. Then it appeared to me to be like a starfish. I can't be sure of the order of the colors but there were blue, orange, red and yellow lights."



### **OBJECT SHAPE DURING PIROUZI'S SECOND SIGHTING**



EACH OF THE EXTENSIONS WAS
ABOUT 2 METERS LONG.

(THE OUTLINES OF THE
EXTENSIONS SHOULD BE MORE
EXTENSIONS THOM I HAVE DRAWN.)

OBJECT SHAPE DURING PIROUZI'S THIRD SIGHTING



### OBJECT SHAPE DURING PIROUZI'S FOURTH SIGHTING

### THE ABOVE DRAWINGS ARE BASED ON SKETCHES AND DESCRIPTIONS BY PIROUZI

Pirouzi gave the binoculars to the others present and "they saw the object as a half-circle, in the same colors, blue, range, red and yellow." The object seemed to change it's shape. While Pirouzi over several minutes watched the apparent shape seemed to change from cylindrical, with blue ends and a red light going around the middle, to a fan like shape with drooping blades ("starfish" shaped) with fuzzy edges. The "blades" were dark orange near the hub changing to yellow at the tips. "The hu