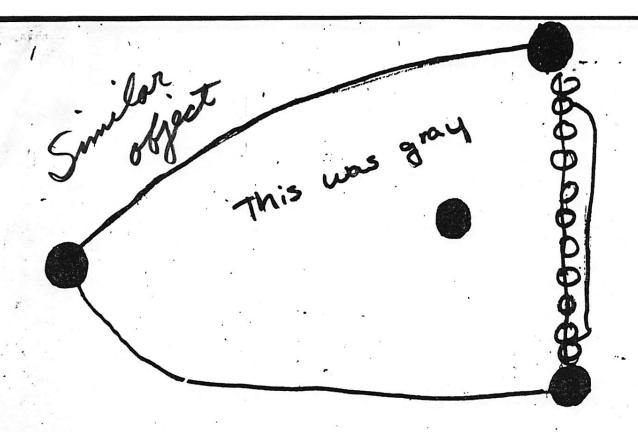

Absolutely no noise was heard.

To date, NICAP\*CONN has been unable to ascertain if anyone else saw this object or to determine what it was that Mr. Martin saw. The illustration shown above is based on a sketch drawn by Mr. Martin.

"Perfectly ridiculdus, unspeakably anthropomorphic, hopelessly vain are those who believe that we are something special and superior in the universe of more than 100,000 million billion stars." - Dr. Harlow Shapley, Director emeritus of Harvard Observatory.

THIS UFO NEWSHOTE IS DRAWN FROM MATERIAL COMPILED BY THE NATIONAL INVESTIGATIONS COMMITTEE ON AERIAL PHENOMENA (NICAP). FOR ADDITIONAL INFORMATION, WRITE TO --

NICAP 1536 CONNECTICUT AVENUE N.W., WASHINGTON 6, D.C.

OR TO HICAPIS CONNECTICUT AFFILIATE -

NICAP-CONN 9 HIRAM LANE, BLOOMFIELD, CONNECTICUT



#UFO Sketch by Dawn Tongish, near Herndon, Nebr., August 2, 1979.

(Courtesy: Gazette)

Page 4

JAN 1980

UFO RESEARCH NEWSLETTER

Residents in the Oberlin-Herndon area of Nebraska observed a UFO beginning at about 11:15 p.m., August 2, according to the August 7, 1979, edition of the McCook, Nebr., Gazette.

Mrs. Denis Tongish and her daughter, Dawn, were riding bicycles near their farm 2.5 miles southeast of Herndon when they spotted "a strange light to the south." It appeared to be hovering over some grain bins.

Denis Tongish, his son, and another daughter were not watching the object, which looked like it was 500-800 feet above the bins. The family heard "the sound of a motor" as the UFO moved off.

The object "was three-sided with red lights at each corner and one in the middle." Th