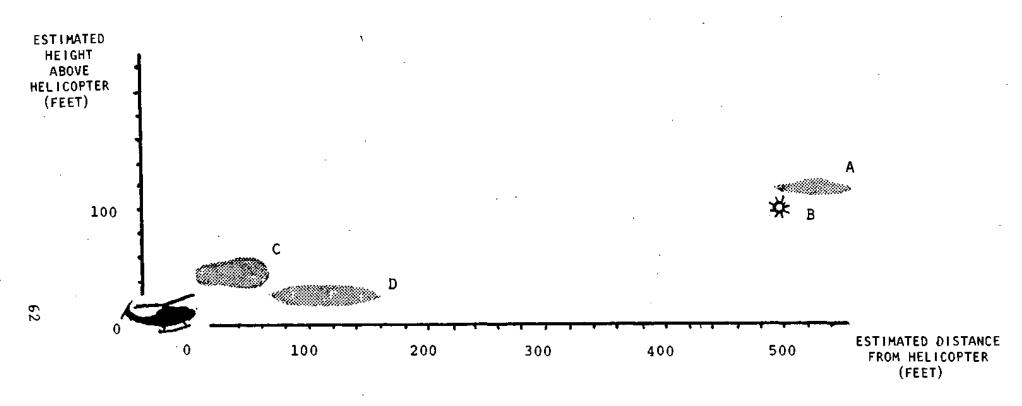

ore objective figures obtained through trigonometric computation and the direct visual report of the ground witnesses. The ground witnesses reported that the object and the helicopter were close together, one essentially over the other, and although they reported that the UFO was "larger than the helicopter," none of them reported that it was "much larger," as would be indicated on the table for a 500-foot distance. An approximate distance of 65 feet and a linear size of approximately long feet best fits the distance and proportions described by the ground witnesses.

Figure 12 COYNE'S DRAWING OF OBJECT SUPERIMPOSED ON PHOTO OF WINDSHIELD





Figure 13
GEOMETRICAL RELATIONSHIP OF LENGTH THAT "FILLED WINDSHIELD" TO DISTANCE

Figure 14.

FOUR PERSPECTIVES OF OBJECT-HELICOPTER RELATIONSHIP



- A Coyne and Healey described object as 100' above and 500' in front of helicopter and 60' in length.
- B Jezzi described intense white ball of light as 100' above and 500' in front.
- C Ground witnesses saw helicopter and object in relationship to one another.
- D Apparent object size measured against window frame suggests length of 100' and distance of 65.'

## Motion

The reported motion of the object can best be shown by listing the various increments of its flight path:

Figure 15

| Observer(s)                                        | Est. Speed                                                                                                                     |
|----------------------------------------------------|-------------------------------------------------------------------