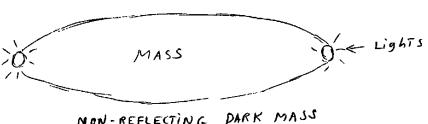

This is also a multiple-witness case. His wife and son also saw the same object; their sketches all matched up to the detail of the rolled edge on the cupola.

This is not just another light-in-the-sky report. This is a night-disc report and is another reason why I am impressed. The description is not from the UFO lore, in fact neither he nor I have seen or heard of anything like this object...in UFO lore.