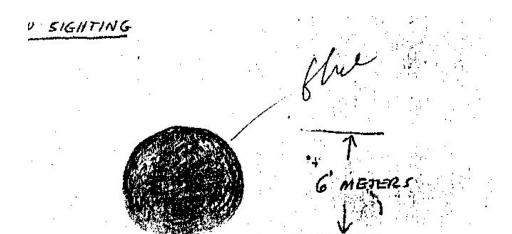

ot flashing. The circular motion of the red light was not continuous. Every 90 degrees or so, it paused for a fraction of a second." He estimated that it took a second or two to make a complete circle. The object was also oscillating or tilting like a see-saw.



### DRAWING BASED ON A SKETCH AND DESCRIPTION BY PIROUZI

"Suddenly it appeared at another position one mile further on." That is, it was slowly traveling north but suddenly it disappeared and a few seconds later appeared at a further north location. Pirouzi also said it moved southward at times. "I could see it this time as bright as a sun. It was all yellow, like a star, but much bigger. Then it appeared to me to be like a starfish. I can't be sure of the order of the colors but there were blue, orange, red and yellow lights."



### **OBJECT SHAPE DURING PIROUZI'S SECOND SIGHTING**



EACH OF THE EXTENSIONS WAS
ABOUT 2 METERS LONG.

(THE OUTLINES OF THE
EXTENSIONS SHOULD BE MORE
EXTENSIONS THOM I HAVE DRAWN.)

OBJECT SHAPE DURING PIROUZI'S THIRD SIGHTING



### OBJECT SHAPE DURING PIROUZI'S FOURTH SIGHTING

### THE ABOVE DRAWINGS ARE BASED ON SKETCHES AND DESCRIPTIONS BY PIROUZI

Pirouzi gave the binoculars to the others present and "they saw the object as a half-circle, in the same colors, blue, range, red and yellow." The object seemed to change it's shape. While Pirouzi over several minutes watched the apparent shape seemed to change from cylindrical, with blue ends and a red light going around the middle, to a fan like shape with drooping blades ("starfish" shaped) with fuzzy edges. The "blades" were dark or