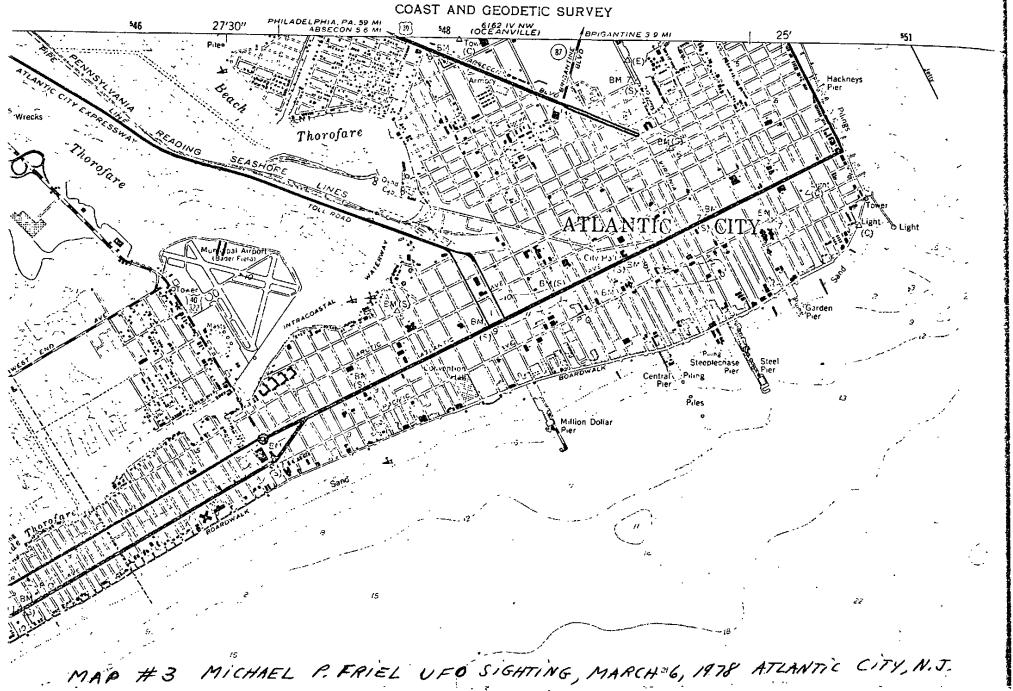

|
|                                       |                                     | MAJOR FEATUPES                                                                                                                   |
| l.Al                                  | • •                                 | IC ( ) ANIMAL EFFECTS ( ) PSYCHOLOGICAL/FHYSIOLOGICAL EFFECTS ( )  ARTIFACT ( ) ENTITY CASE ( ) PHOTOGRAPHIC ( ) RADAR ( ) OTHER |

Figure 2

45

500 YDS AT APPROX very belief users CAPIT STARUS & DOCKS GUDRD HOLER CAPTRES

DRAWING by Michael P. Friel, UFO Sighting, MARCH 6, 1978, ATLANTIC CITY, N.J

MAP # 1 DET. & MRS. ROBERT HILTNER UFO Sighting SITE, BRIGANTINES NIT MARCH = 6, 1978









# UNITED STATES DEPARTMENT OF COMMERCE COAST AND GEODETIC SURVEY









CHARLES B. GRAY
Chief of Police

# Police Bepartment

CITY OF SOMERS POINT, N. J. CITY HALL

927-6161 -- Phones - 927-6162

March 7, 1978

### · INGIGENT RAICKT

March 6, 1972

O4:07 hrs. - The undersigned was on patrol on Maryland avenue at the bass Marbor Bridge when I observed two bright lights in the sky over the meadows approximately a half mile from my position in line with Ventner City.

The lights appeared to be an estimated 1,000 fest above group. ground level, and spaced wide apart and were level with each other. They were stationary in the sky and I obseved them for ten minutes and they did not move during this time. At first I thought it was an aircraft circling the area for the NAFEC airfield but when they didn't move I became concerned. At this time I was dispatched t