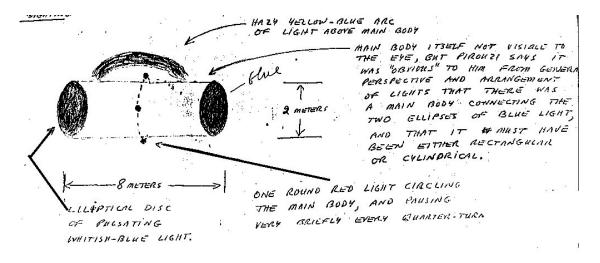

efinitely was a very strange object there in the sky right over Tehran. To the naked eye it looked like a large star low in the sky but without the twinkle." However, through binoculars he could see many details of the shape and color. "It was rectangular in shape at a height of about 6,000 ft." The right end was blue, the left end was blue, and in the middle was a red light making a circular motion. He thought that the object was probably cylindrical. "It reminded me of the flashing light of an ambulance, this one (red light) was not flashing. The circular motion of the red light was not continuous. Every 90 degrees or so, it paused for a fraction of a second." He estimated that it took a second or two to make a complete circle. The object was also oscillating or tilting like a see-saw.



### DRAWING BASED ON A SKETCH AND DESCRIPTION BY PIROUZI

"Suddenly it appeared at another position one mile further on." That is, it was slowly traveling north but suddenly it disappeared and a few seconds later appeared at a further north location. Pirouzi also said it moved southward at times. "I could see it this time as bright as a sun. It was all yellow, like a star, but much bigger. Then it appeared to me to be like a starfish. I can't be sure of the order of the colors but there were blue, orange, red and yellow lights."



### **OBJECT SHAPE DURING PIROUZI'S SECOND SIGHTING**



EACH OF THE EXTENSIONS WAS
ABOUT 2 METERS LONG.

(THE OUTLINES OF THE
EXTENSIONS SHOULD BE MORE
EXTENSIONS THOM I HAVE DRAWN.)

OBJECT SHAPE DURING PIROUZI'S THIRD SIGHTING



### OBJECT SHAPE DURING PIR