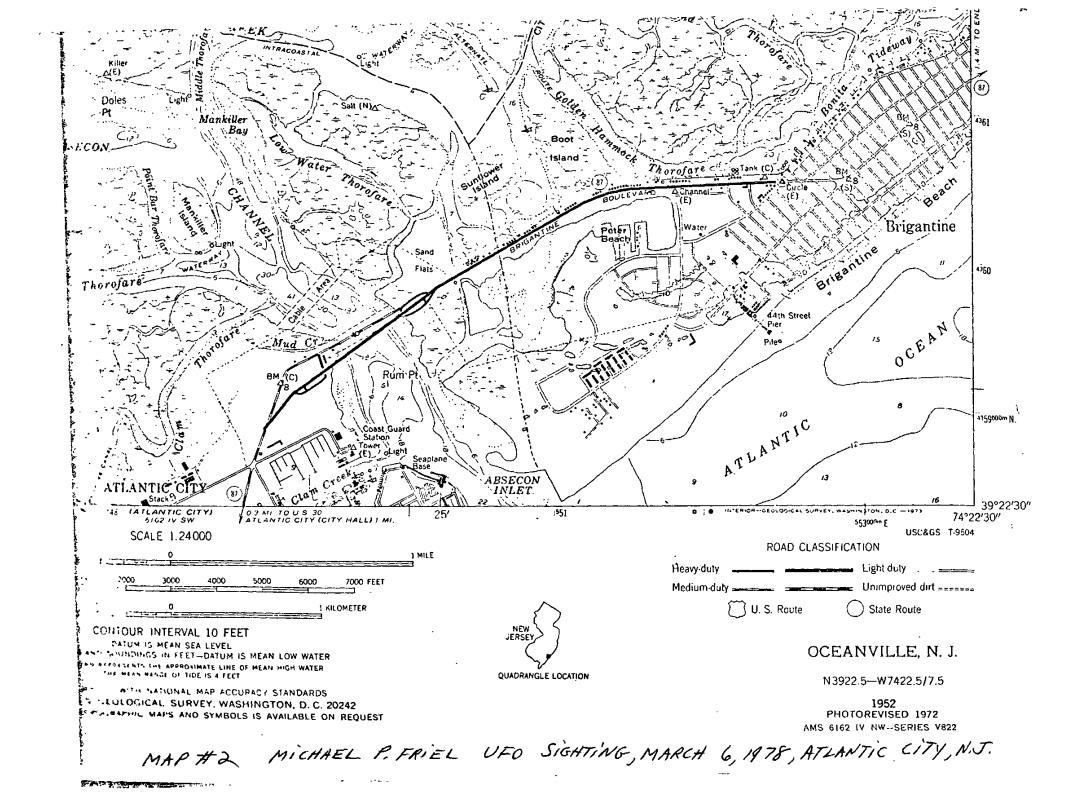

) BE USED IN CONNECTION WITH THIS REPORT (Note exceptions below)                                                |
|                                       |                                     | MAJOR FEATUPES                                                                                                                   |
| l.Al                                  | • •                                 | IC ( ) ANIMAL EFFECTS ( ) PSYCHOLOGICAL/FHYSIOLOGICAL EFFECTS ( )  ARTIFACT ( ) ENTITY CASE ( ) PHOTOGRAPHIC ( ) RADAR ( ) OTHER |

Figure 2

45

500 YDS AT APPROX very belief users CAPIT STARUS & DOCKS GUDRD HOLER CAPTRES

DRAWING by Michael P. Friel, UFO Sighting, MARCH 6, 1978, ATLANTIC CITY, N.J

MAP # 1 DET. & MRS. ROBERT HILTNER UFO Sighting SITE, BRIGANTINES NIT MARCH = 6, 1978









# UNITED STATES DEPARTMENT OF COMMERCE COAST AND GEODETIC SURVEY









CHARLES B. GRAY
Chief of Police

# Police Bepartment

CITY OF SOMERS POINT, N. J. CITY HALL

927-6161 -- Phones - 927-6162

March 7, 1978

### · INGIGENT RAICKT

March 6, 1972

O4:07 hrs. - The undersigned was on patrol on Maryland avenue at the bass Marbor Bridge when I observed two bright lights in the sky over the meadows approximately a half mile from my position in line with Ventner City.

The lights appeared to be an estimated 1,000 fest above group. ground level, and spaced wide apart and were level with each other. They were stationary in the sky and I obseved them for ten minutes and they did not move during this time. At first I thought it was an aircraft circling the area for the NAFEC airfield but when