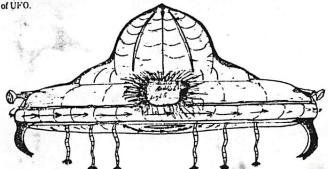

This is also a multiple-witness case. His wife and son also saw the same object; their sketches all matched up to the detail of the rolled edge on the cupola.

This is not just another light-in-the-sky report. This is a night-disc report and is another reason why I am impressed. The description is not from the UFO lore, in fact neither he nor I have seen or heard of anything like this object...in UFO lore.