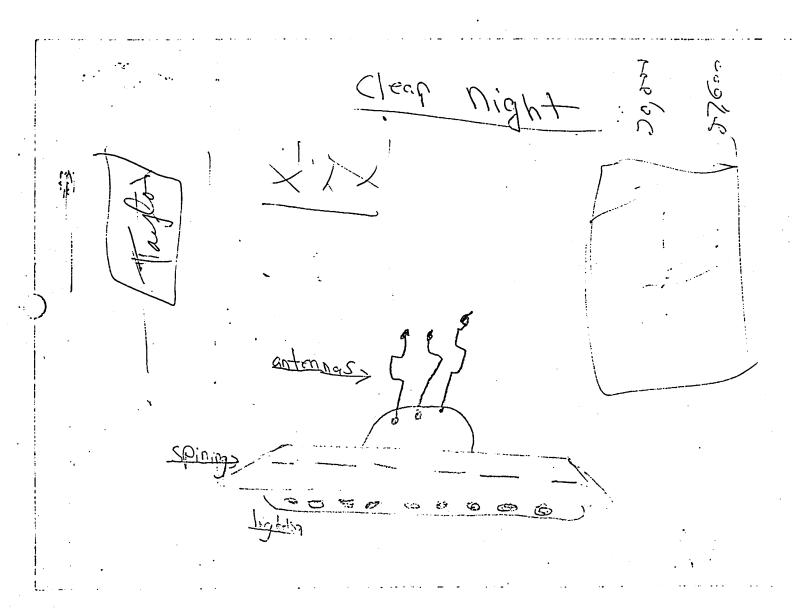

This is also a multiple-witness case. His wife and son also saw the same object; their sketches all matched up to the detail of the rolled edge on the cupola.

This is not just another light-in-the-sky report. This is a night-disc report and is another reason why I am impressed. The description is not from the UFO lore, in fact neither he nor I have seen or heard of anything like this object...in UFO lore.