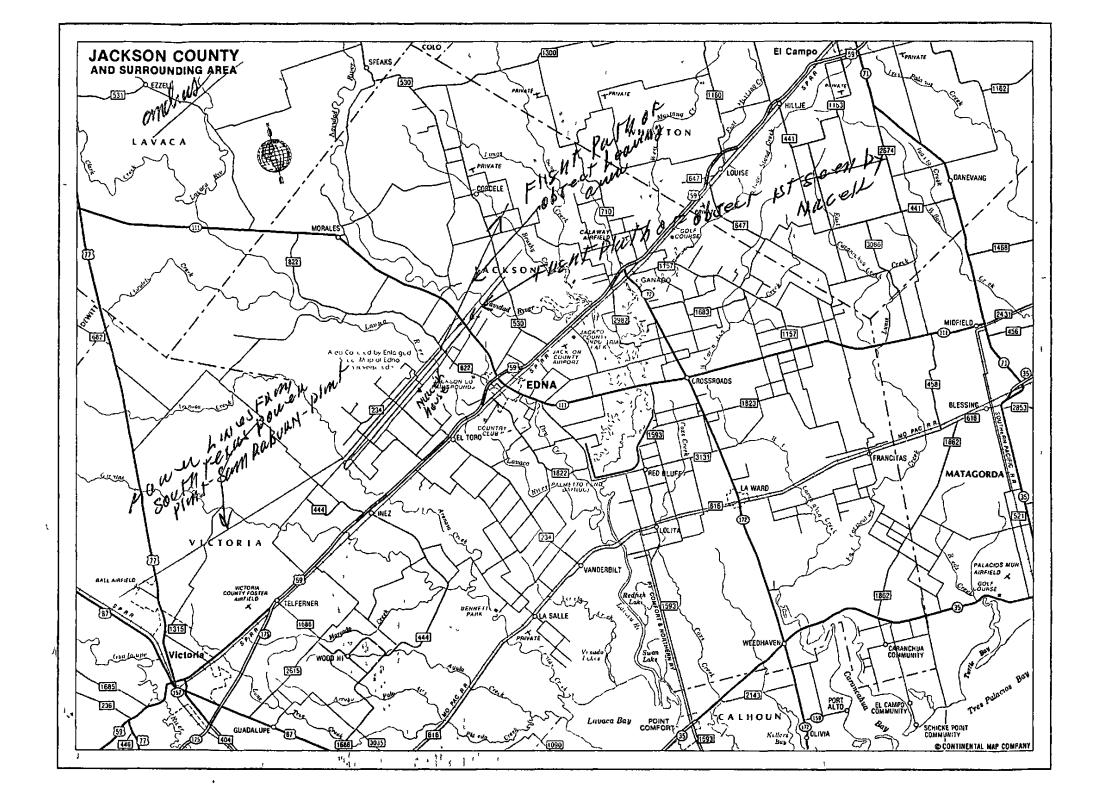

#### **Animal Reaction Feature:**

The two major witnesses in this event are James Richards, 41, an animal care technician at the University of Missouri, and his daughter, Vanea, 16. After midnight, Vanea heard a loud, persistent thrashing sound outside their house trailer, and called her father. Richards moved to the window and saw two light beams about 5 feet apart from each other and 50 feet away from his window. The beams disappeared, and a glowing bright oval form appeared, lighting up the area. The thrashing sound was apparently trees moving as if blown by wind (wind was only 5 knots), and after the oval form appeared, this sound suddenly ceased. The night was clear and calm.

As Richards moved from window to window, he noticed his dogs lying very still near the corner of the trailer that was nearest to the oval object. The dogs were large security animals, who would normally bark at various night animals and who were not easily frightened. Richard though it strange they were not barking at all the noise and the bright lights.

The bright beams faded out rapidly, and a bright oval form appeared just above the location of the two beams. The oval was estimated to be 12-15 feet in diameter and near the ground. It was extremely bright, silver-white in color, the edges were fuzzy, and no surface details were visible. It was very bright at the center and a duller white at the edges. The trees on both sides of the oval were clearly visible, including trees as far away as 100 feet. The only sounds were the thrashing sounds of the vegetation as if being blown by strong wind, but one tree showed a different motion as it something were pulling that tree toward the ground. As indicated above, soon after the oval became visible, the sounds ceased, but the one tree continued to show an earthward tugging motion until a loud cracking sound was heard, and the tugging motion stopped (a branch broken off at 17 feet was found the next day). It was at this point that Richards made the observation of his dogs.

The object moved away to 200 feet from the window and hovered, and now, with it less bright to the eye, the witnesses could see a blue band of light and an orange glow extending around the outer edge of the oval.

At this point, possible EM effects (house lights dimmed, telephone line problems) were reported.

The object's movement was smooth and slow and no sound was heard. The oval moved back near its original position and disappeared by growing smaller (glow faded). It did not seem to be moving away as it would have run into trees.

Possible physical traces included marks on the broken limb, imprints into the ground, and leaves dying. Upon a later visit by investigator Phillips, leaves were dead and limbs were barren over the area.