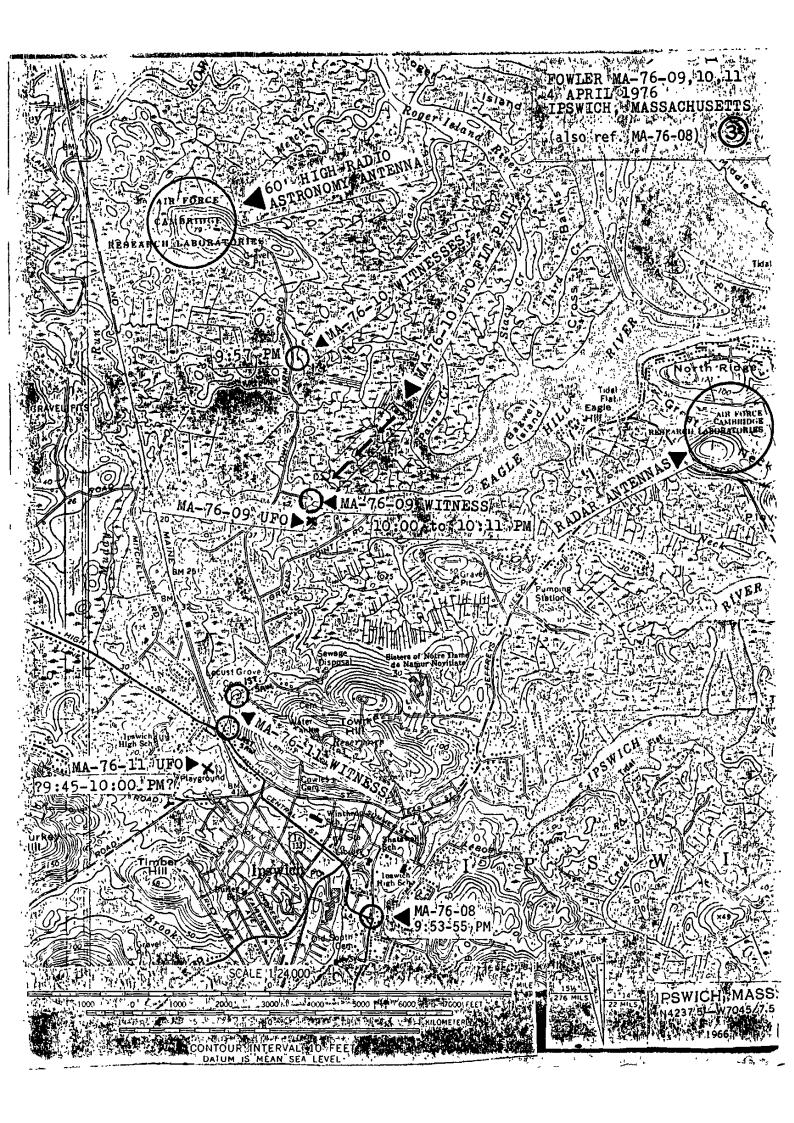

him up.

0



#### SIGHTING ACCOUNT (continued)

Then, abruptly, the <u>red-orange</u> oval lights switched to <u>white</u> oval lights. (Same size/location. Assumed same lights but changing color) At that point, Ruth's phone began ringing and she went to answer it. She came back quickly after terminating the call and looked out the window. The oval lights were gone. She rushed upstairs and looked out all the windows but could not see them. The total sighting duration was about 10 minutes. (Perhaps 13 minutes as it was "about 10:00 P.M. E.S.T. when first noticed and about 10:11 P.M. E.S.T. when last seen)

WITNESS' SKETCH (Based upon witness' sketch on the attached Form 1)



FIRST - 4 large red-orange oval lights (7-10 minutes?)



SECOND - 4 large bright white oval lights (3 minutes?)



UFO REPORT MA-76-09 4 4 APRIL 1976 IPSWICH, MA

#### SIGHTING INVESTIGATION

#### I. ACTIVITY LOG

#### \* A. 4 APRIL 1976

10:30 P.M. - 11:00 P.M.

Phoned "Skyads"/Night advertising plane company
Phoned USAF Antenna Station, Ipswich, MA
Phoned Beverly Airport
Phoned FAA (Boston Logan Airport & Center, Nashua, N.H.)
Phoned USCG/Merrimac Station, Newburyport, MA
Phoned many local Police Stations

#### \* B. 6 APRIL 1976

7:55 P.M. - 8:40 P.M. - Phoned Ipswich, Hamilton, Salem & Beverly, MA, Police Stations.

#### \* C. 7 APRIL 1976

- 1) 10:00 A.M. Phoned USAF Installations/Hamilton & Ipswich, MA
- 2) 11:05 A.M. Phoned Hanscom AFB PIO
- 3) 1:05 P.M. Received call from Hanscom AFB PIO

#### \* D. 9 APRIL 1976

- 1) 9:30 A.M. 3:15 P.M. Performed man-made object check
- 2) 4:00 P.M. Phoned N