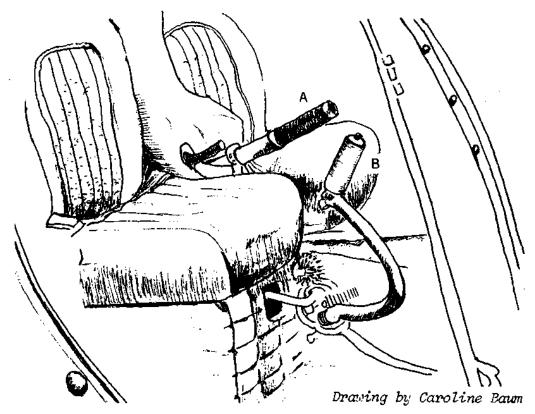

rectional change (yet they were all acutely aware of the dive) and the ground witnesses reported that the two craft were maintaining the same altitude while the two children got out of the car.

Coyne says that the collective was in the full down position when he noticed the climb, the cyclic in a "nose-down  $20^{\circ}$ " position (out of a  $40^{\circ}$  nose-down capability), and his power setting had never been changed at all from the cruising setting of 6600 rpm.

"It was 3500 feet when I noticed it," [the climb] Coyne said, and this [the collective] was still bottomed. No lift. I didn't have that much time to think. Something not normal was happening. It continued to the point where we topped cut at 3800 feet."

Figure 20. SIDE VIEW OF A HELICOPTER'S COLLECTIVE AND CYCLIC CONTROLS



- A. Collective--controls altitude
- B. Cyclic--controls attitude and direction of flight

Coyne remembers that his left arm was stiff (elbow straight) on the collective. When I pointed out (during the April 2, 1978 review meeting at Port Columbus) that if he had been reared back looking upward through the "greenhouse," he could have maintained

a stiff arm and still have been pulling up on the collective, Yanacsek immediately broke in and said that he remembered definitely that Coyne, seated directly in front of him, had been hunched over in a protective, flinching posture, not reared back. Coyne agreed, remembering how he instinctively stiffened and flinched in anticipation of a collision, and how his attention had been focused primarily to the front, not upward through the "greenhouse