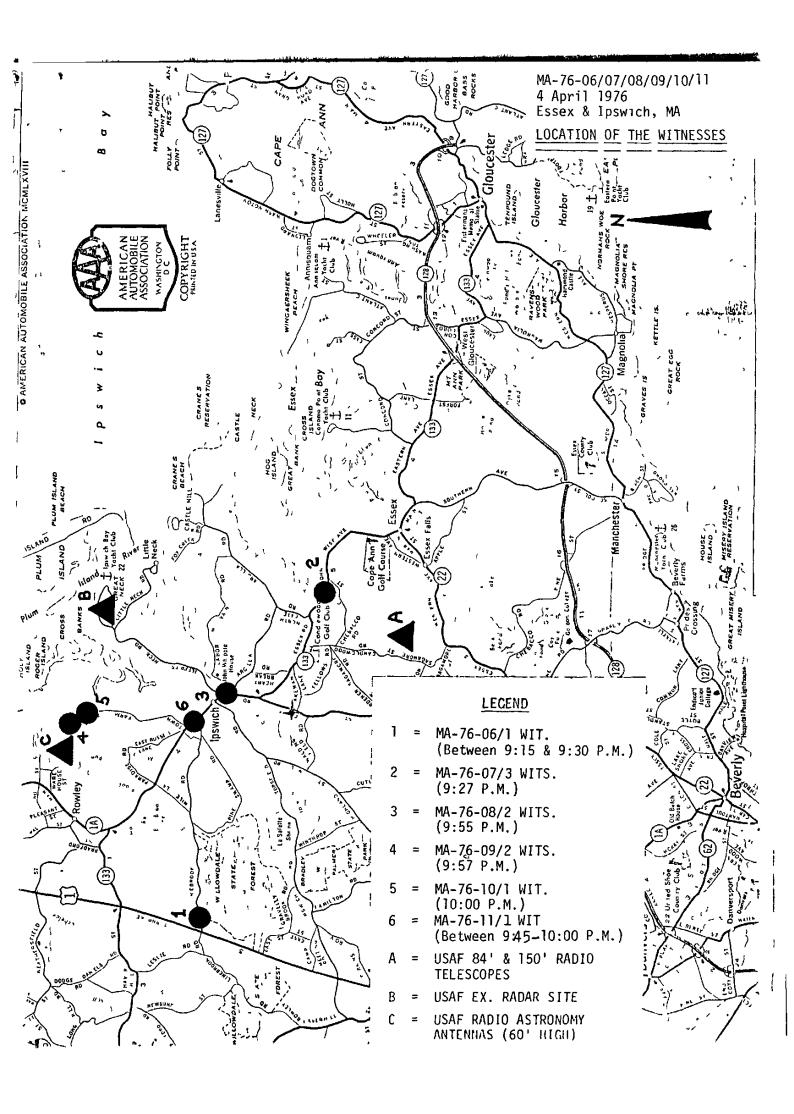

he times of the reported UFO sightings. Where UFO movement was reported, an arrow designates UFO flight path/direction.

It may be significant that MA-76-07,08,09,10 & 11 were all sightings in the proximity of 3 USAF Antenna Installations. MA-76-06 could very well have been a sighting of the same UFO at a distance.

Each report, upon completion of investigation, will be sent to the above list. Additional witnesses are being sought through house-to-house canvassing in pertinent areas. Additional sightings within the date/time-frame will be investigated/reported to the above list.

This cover letter and attachments will be sent with each separate report to provide the researcher with a to-date composite overview of the thus-far investigated UFO sighting reports.

Raymond E. Fowler

REF/ref





FOWLER MA-76-08 4 APRIL 1976 IPSWICH, MA

#### INDEX SHEET

ž

| SIGHTING BACKGROUND                                                                                        |                                                                     | <u>].</u> |
|------------------------------------------------------------------------------------------------------------|---------------------------------------------------------------------|-----------|
| SIGHTING ACCOUNT                                                                                           |                                                                     | 1, 2      |
| SKETCH OF UFO                                                                                              |