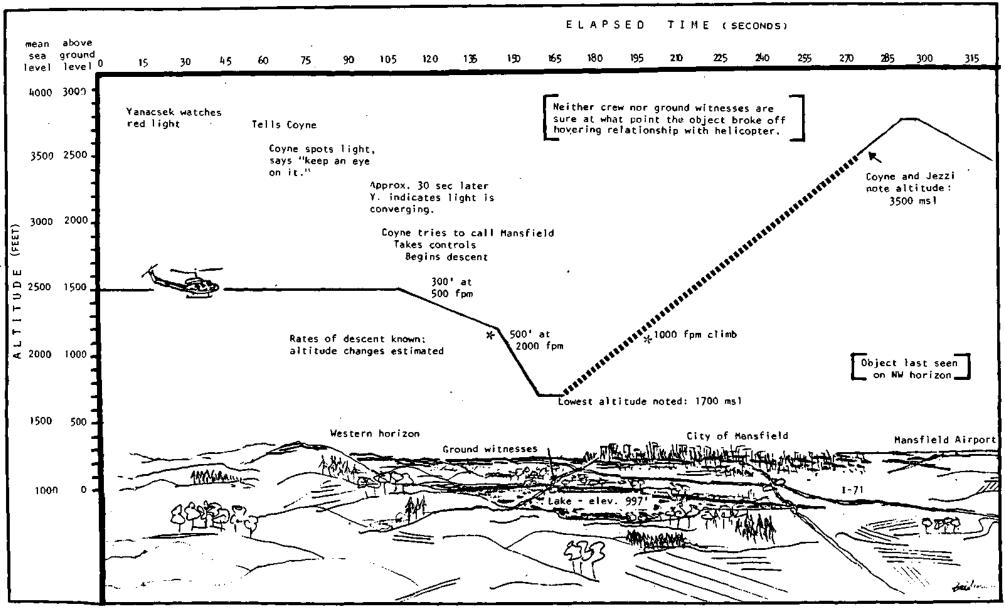

| 60                  | 10          |  |
| "I watched it depart for a couple of minutes" (Healey).                                                                                                                                                               |              |                     |             |  |
|                                                                                                                                                                                                                       | 213          | 398                 | 300         |  |

<sup>(</sup>a) 200' @ 500 fp, = 24 (b) 400' @ 500 fpm = 48 (c) 300' @ 500 fpm = 36 600' @ 2000 fpm = 18 400' @ 2000 fpm = 12 500' @ 2000 fpm = 15

FIGURE 17
LENGTH OF OBSERVATION FROM WITNESSES' ACCOUNTS



<sup>\*</sup> The descent and climb estimates do not take into account the additional times needed for acceleration or deceleration.

# The Beam of Green Light

The joint testimony indicates that just as the object reached the helicopter's "meridian," a green light on the aft underportion of the object became visible to Yanacsek, Coyne, and Healey. It was visible to the ground witnesses as the object approached. The green light became a beam while the object was in front of the helicopter. The beam appeared to travel upward across the helicopter nose and windshield, and when it reached the upper, tinted windows, the maximum affect was achieved and "everything turned green." Before that point, there was no glare effect and the object shape was easily defined.

The most impressive aspect o