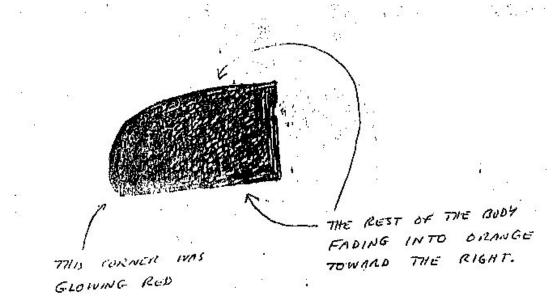

or tilting like a see-saw.



### DRAWING BASED ON A SKETCH AND DESCRIPTION BY PIROUZI

"Suddenly it appeared at another position one mile further on." That is, it was slowly traveling north but suddenly it disappeared and a few seconds later appeared at a further north location. Pirouzi also said it moved southward at times. "I could see it this time as bright as a sun. It was all yellow, like a star, but much bigger. Then it appeared to me to be like a starfish. I can't be sure of the order of the colors but there were blue, orange, red and yellow lights."



### **OBJECT SHAPE DURING PIROUZI'S SECOND SIGHTING**



EACH OF THE EXTENSIONS WAS
ABOUT 2 METERS LONG.

(THE OUTLINES OF THE
EXTENSIONS SHOULD BE MORE
EXTENSIONS THOM I HAVE DRAWN.)

OBJECT SHAPE DURING PIROUZI'S THIRD SIGHTING



### OBJECT SHAPE DURING PIROUZI'S FOURTH SIGHTING

### THE ABOVE DRAWINGS ARE BASED ON SKETCHES AND DESCRIPTIONS BY PIROUZI

Pirouzi gave the binoculars to the others present and "they saw the object as a half-circle, in the same colors, blue, range, red and yellow." The object seemed to change it's shape. While Pirouzi over several minutes watched the apparent shape seemed to change from cylindrical, with blue ends and a red light going around the middle, to a fan like shape with drooping blades ("starfish" shaped) with fuzzy edges. The "blades" were dark orange near the hub changing to yellow at the tips. "The hub itself was made up of two concentric areas of color. There seemed to be a large green surface and then a smaller core which glowed like a piece of red hot coal." One of the t