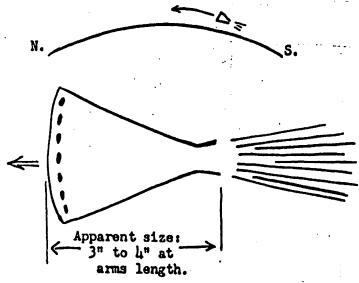

a strange aerial object which he observed last fall. The following description is taken directly from Mr. Martin's report:

"On Oct. 4, 1963, at approximately 1 PM in East Hartland, Conn., I observed through the windshield of my car, as I went over a knoll, what appeared to me to be a capsule travelling at a terrific rate of speed...I stopped the car to watch it. This object had the exact shape of a capsule, such as

had the exact shape of a capsule, such as flown by Col. Glenn - the sky was powder blue and cloudless. The object was silvery, and the details extremely sharp. I could see a band of small black dots that were near the flat surface. Behind it and projected from the center of the tail, appeared a comet in reverse. There was no vapor stream in the air. This flare-out seemed to



be three-quarters the size of the object and it went along with it, not leaving a trail.

Absolutely no noise was heard.

To date, NICAP\*CONN has been unable to ascertain if anyone else saw this object or to determine what it was that Mr. Martin saw. The illustration shown above is based on a sketch drawn by Mr. Martin.

"Perfectly ridiculdus, unspeakably anthropomorphic, hopelessly vain are those who believe that we are something special and superior in the universe of more than 100,000 million billion stars." - Dr. Harlow Shapley, Director emeritus of Harvard Observatory.

THIS UFO NEWSHOTE IS DRAWN FROM MATERIAL COMPILED BY THE NATIONAL INVESTIGATIONS COMMITTEE ON AERIAL PHENOMENA (NICAP). FOR ADDITIONAL INFORMATION, WRITE TO --

NICAP 1536 CONNECTICUT AVENUE N.W., WASHINGTON 6, D.C.