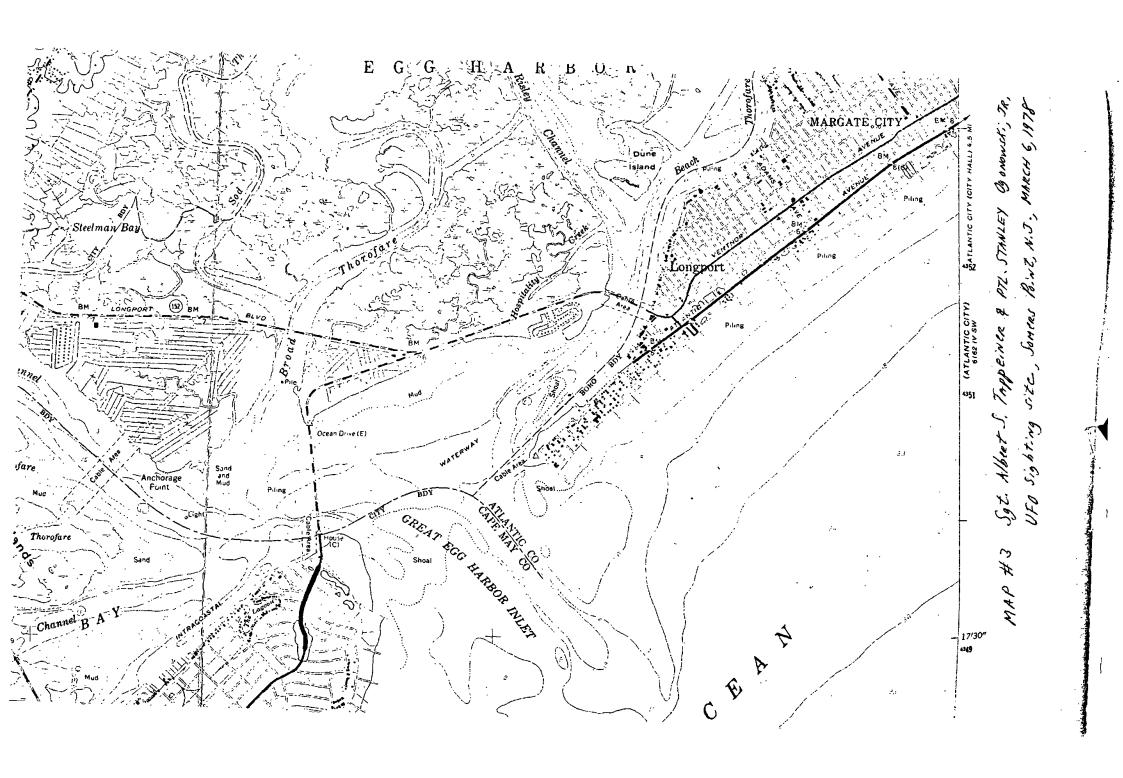

|
|                                       |                                     | MAJOR FEATUPES                                                                                                                   |
| l.Al                                  | • •                                 | IC ( ) ANIMAL EFFECTS ( ) PSYCHOLOGICAL/FHYSIOLOGICAL EFFECTS ( )  ARTIFACT ( ) ENTITY CASE ( ) PHOTOGRAPHIC ( ) RADAR ( ) OTHER |

Figure 2

45

500 YDS AT APPROX very belief users CAPIT STARUS & DOCKS GUDRD HOLER CAPTRES

DRAWING by Michael P. Friel, UFO Sighting, MARCH 6, 1978, ATLANTIC CITY, N.J

MAP # 1 DET. & MRS. ROBERT HILTNER UFO Sighting SITE, BRIGANTINES NIT MARCH = 6, 1978









# UNITED STATES DEPARTMENT OF COMMERCE COAST AND GEODETIC SURVEY









CHARLES B. GRAY
Chief of Police

# Police Bepartment

CITY OF SOMERS POINT, N. J. CITY HALL

927-6161 -- Phones - 927-6162

March 7, 1978

### · INGIGENT RAICKT

March 6, 1972

O4:07 hrs. - The undersigned was on patrol on Maryland avenue at the bass Marbor Bridge when I observed two bright lights in the sky over the meadows approximately a half mile from my position in line with Ventner City.

The lights appeared to be an estimated 1,000 fest above group. ground level, and spaced wide apart and were level with each other. They were stationary in the sky and I obseved them for ten minutes and they did not move during this time. At first I thought it was an aircraft circling the area for the NAFEC airfield but when they didn't move I became concerned. At this time I was dispatched to an