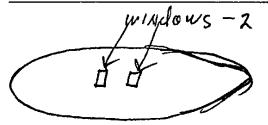

nt) AND RETURN TO INVESTIGATOR (For MUFON Use)                             |
|-----------------------|------------------------------------------------------------------------------------------------------|
| NAME OF INVESTIGATOR: | Jack Contright                                                                                       |
| STREET ADDRESS: 350   | 4 E. Oak Jaun / P.O. Box 3652 PHONE: A/C 5/2 1578-9245<br>a STATE: Tex. ZIP CODE: 7790/ COUNTRY: USA |
| TOWN/CITY: VICTOR     | 4 STATE: 1-ex. ZIP CODE: 7790/ COUNTRY: USQ                                                          |
|                       |                                                                                                      |

DRAW A SIMPLE SKETCH OF THE OBJECT. (Label any lights, colors, protrusions)



Lights Flashing
Red, sum, Blue
no sequence Lights
around obsect.

saw no Forms at outhrough windows
Shaped Similar a like a Foot bull a Lixe a cisar
FootBall More like

(On a separate sheet, please sketch a simple map of the area showing your position and the object's position. Include an arrow denoting the direction of North. Indicate direction that the object was moving.)

#### PERSONAL ACCOUNT

PLEASE DESCRIBE THE INCIDENT AS IT HAPPENED, BE SURE THAT YOUR NARRATIVE INCLUDES THE FOLLOWING:

- 1. WHERE WERE YOU AND WHAT WERE YOU DOING AT THE TIME?
- 2. WHAT MADE YOU FIRST NOTICE THE OBJECT?
- 3. WHAT DID YOU THINK THE OBJECT WAS WHEN YOU FIRST NOTICED IT?
- 4. DESCRIBE YOUR REACTIONS AND ACTIONS, DURING AND AFTER SIGHTING THE OBJECT.
- 5. DESCRIBE THE OBJECT AND ITS ACTIONS.
- 6. HOW D