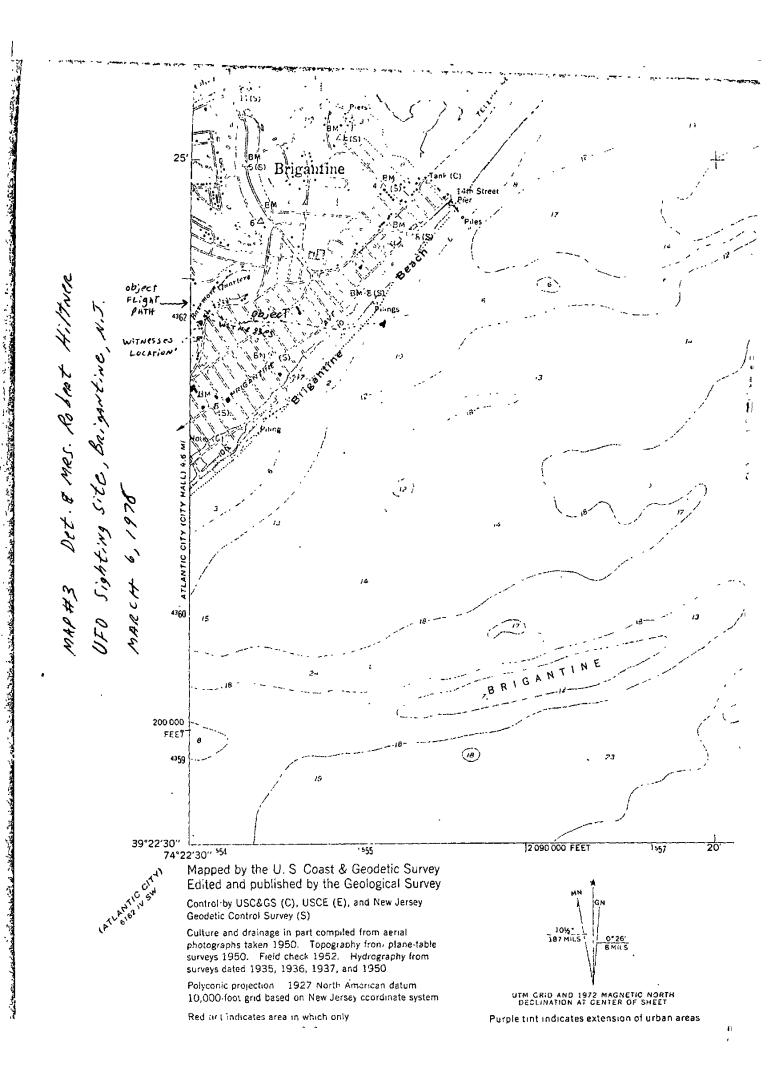

( ) BE USED IN CONNECTION WITH THIS REPORT (Note exceptions below)                                                |
|                                       |                                     | MAJOR FEATUPES                                                                                                                   |
| l.Al                                  | • •                                 | IC ( ) ANIMAL EFFECTS ( ) PSYCHOLOGICAL/FHYSIOLOGICAL EFFECTS ( )  ARTIFACT ( ) ENTITY CASE ( ) PHOTOGRAPHIC ( ) RADAR ( ) OTHER |

Figure 2

45

500 YDS AT APPROX very belief users CAPIT STARUS & DOCKS GUDRD HOLER CAPTRES

DRAWING by Michael P. Friel, UFO Sighting, MARCH 6, 1978, ATLANTIC CITY, N.J

MAP # 1 DET. & MRS. ROBERT HILTNER UFO Sighting SITE, BRIGANTINES NIT MARCH = 6, 1978









# UNITED STATES DEPARTMENT OF COMMERCE COAST AND GEODETIC SURVEY









CHARLES B. GRAY
Chief of Police

# Police Bepartment

CITY OF SOMERS POINT, N. J. CITY HALL

927-6161 -- Phones - 927-6162

March 7, 1978

### · INGIGENT RAICKT

March 6, 1972

O4:07 hrs. - The undersigned was on patrol on Maryland avenue at the bass Marbor Bridge when I observed two bright lights in the sky over the meadows approximately a half mile from my position in line with Ventner City.

The lights appeared to be an estimated 1,000 fest above group. ground level, and spaced wide apart and were level with each other. They were stationary in the sky and I obseved them for ten minutes and they did not move during this time. At first I thought it was an aircraft circling the area for the NAFEC airfield but whe