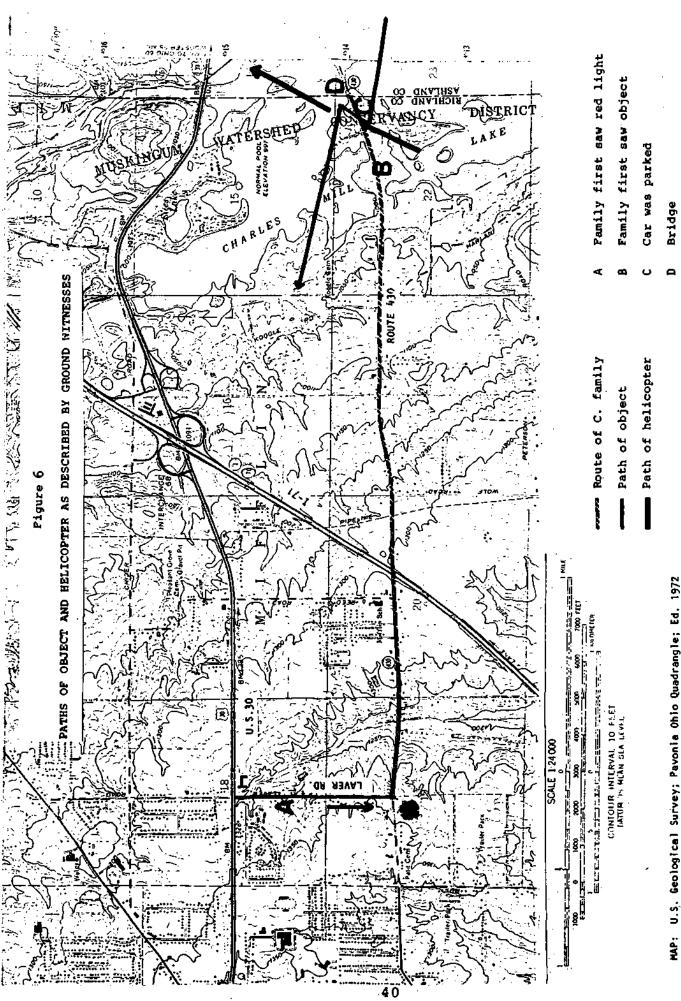

. A line of utility poles follows the south side of the road.

As they entered that portion of the road they saw ahead in their one o'clock position (almost due east) a red and a green light, moving together, coming down rapidly toward them. They first thought it was a light plane, flying low over the lake, but changed their minds almost immediately; the red was too bright, especially compared to the green.

"It looked like a big red light. It wasn't flashing," Mrs. C. told Nicholson. "The red light appeared to be more toward the front. The lights stayed on; they never flashed."

Mrs. C. began to slow the car.

There was general agreement among the children that the red light was the brighter of the two and that it appeared to be the leading, forward light. They could see no shape to the



object, and no noise was discernible at that time.

As the car slowed down, the lights appeared to move more slowly and farther to the right, to the car's two-to-three o'clock position. "It looked like at one time that it stood still," Mrs. C. reported.

The space between the lights increased as their distance from the car appeared to decrease. Camille reported that just before the lights moved out of her view to the right, she could make out a shape. Her drawing (Fig. 10) shows a domed shape with a yellow light, the only yellow light mentioned by any of the witnesses. There was strong agreement that at this point the object seemed almost stationary.

Now with the car halted at the roadside, but with the motor and lights still on, Mrs. C., Camille, and Charlie became aware of a second gr