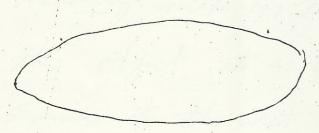

The bright beams faded out rapidly, and a bright oval form appeared just above the location of the two beams. The oval was estimated to be 12-15 feet in diameter and near the ground. It was extremely bright, silver-white in color, the edges were fuzzy, and no surface details were visible. It was very bright at the center and a duller white at the edges. The trees on both sides of the oval were clearly visible, including trees as far away as 100 feet. The only sounds were the thrashing sounds of the vegetation as if being blown by strong wind, but one tree showed a different motion as it something were pulling that tree toward the ground. As indicated above, soon after the oval became visible, the sounds ceased, but the one tree continued to show an earthward tugging motion until a loud cracking sound was heard, and the tugging motion stopped (a branch broken off at 17 feet was found the next day). It was at this point that Richards made the observation of his dogs.

The object moved away to 200 feet from the window and hovered, and now, with it less bright to the eye, the witnesses could see a blue band of light and an orange glow extending around the outer edge of the oval.