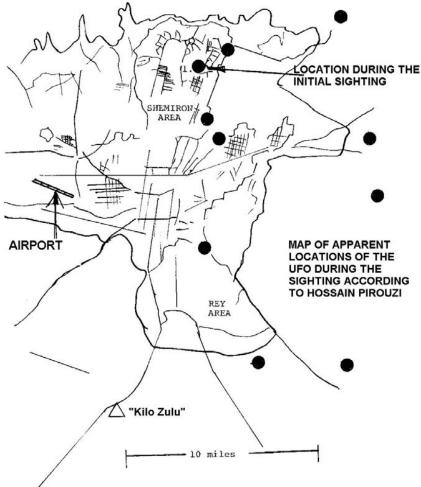

red it to an orange-red horseshoe with a blue area in the enclosed space of the horseshoe.

Pirouzi now knew that the strange object was real, but he didn't do anything about it. He had normal aircraft control duties to occupy his time. There were no aircraft scheduled to land at this time, but during the next hour four aircraft flew through his control area. As these aircraft passed by the pilots reported receiving an emergency radio beacon signal at 121.12 MHz. The pilot of a civilian liner asked if there was a crashed aircraft in the vicinity. There was none. The onset of the beacon signals combined with the earlier reports and his own sighting of some strangely lighted object began to worry him. He decided to appeal to "higher powers." He called the Imperial Iranian Air Force (IIAF).



MAP OF TEHRAN SHOWING THE VARIOUS APPARENT LOCATIONS OF THE UFO ACCORDING TO PIROUZI

### ENTER: THE IMPERIAL AIR FORCE

It was now about 12:30 AM, Sept. 19, 1976. Pirouzi called the IIAF Officer on Duty and told him about the emergency beacon and the lighted object that seemed to be about 6,000 ft above the city and that was changing positions and was changing color. He told the Officer that he did not have the object on radar because the radar was being repaired but that he had seen it visually. He asked the Officer what, if anything, he should do about it. The Officer, in turn, called IIAF General Youssefi, the senior officer on duty. Youssefi called radar installations at Babolsar and Shaharoki. [Babolsar is about 100 (statute) miles northeast of Tehran, on the north side of the Elbu