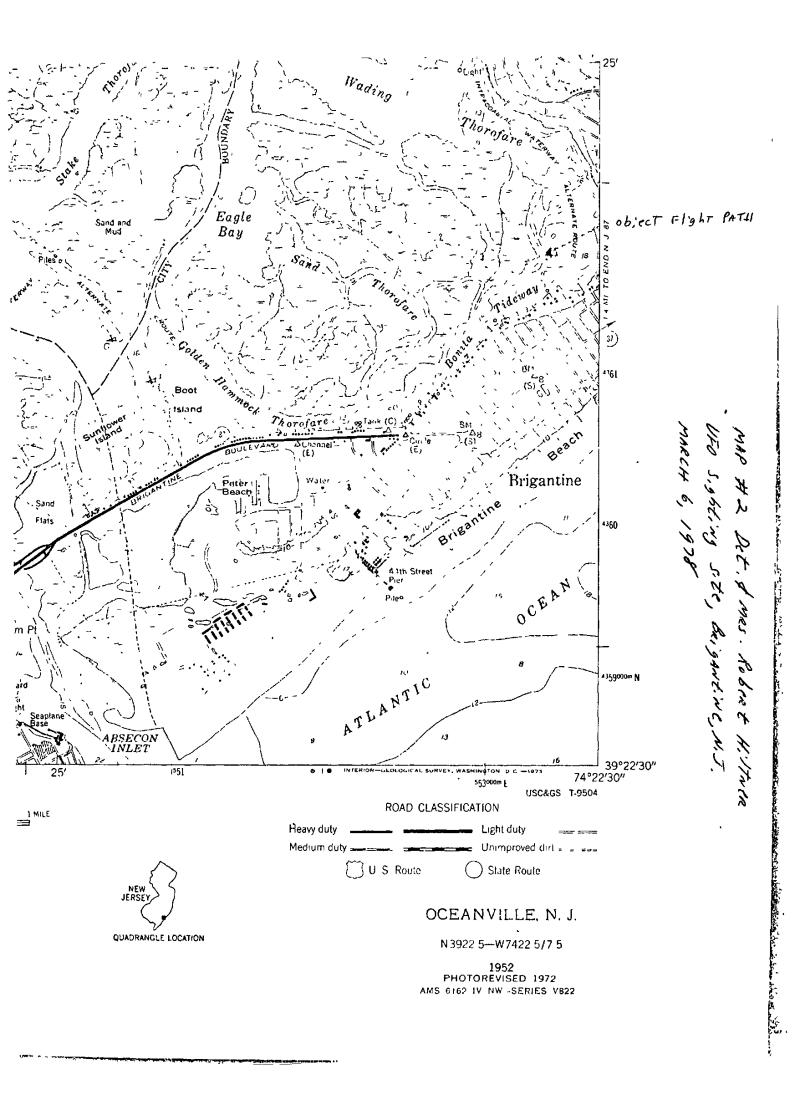

T ( ) BE USED IN CONNECTION WITH THIS REPORT (Note exceptions below)                                                |
|                                       |                                     | MAJOR FEATUPES                                                                                                                   |
| l.Al                                  | • •                                 | IC ( ) ANIMAL EFFECTS ( ) PSYCHOLOGICAL/FHYSIOLOGICAL EFFECTS ( )  ARTIFACT ( ) ENTITY CASE ( ) PHOTOGRAPHIC ( ) RADAR ( ) OTHER |

Figure 2

45

500 YDS AT APPROX very belief users CAPIT STARUS & DOCKS GUDRD HOLER CAPTRES

DRAWING by Michael P. Friel, UFO Sighting, MARCH 6, 1978, ATLANTIC CITY, N.J

MAP # 1 DET. & MRS. ROBERT HILTNER UFO Sighting SITE, BRIGANTINES NIT MARCH = 6, 1978









# UNITED STATES DEPARTMENT OF COMMERCE COAST AND GEODETIC SURVEY









CHARLES B. GRAY
Chief of Police

# Police Bepartment

CITY OF SOMERS POINT, N. J. CITY HALL

927-6161 -- Phones - 927-6162

March 7, 1978

### · INGIGENT RAICKT

March 6, 1972

O4:07 hrs. - The undersigned was on patrol on Maryland avenue at the bass Marbor Bridge when I observed two bright lights in the sky over the meadows approximately a half mile from my position in line with Ventner City.

The lights appeared to be an estimated 1,000 fest above group. ground level, and spaced wide apart and were level with each other. They were stationary in the sky and I obseved them for ten minutes and they did not move during this time. At first I thought it was an aircraft circling the area for the NAFEC airfield but w