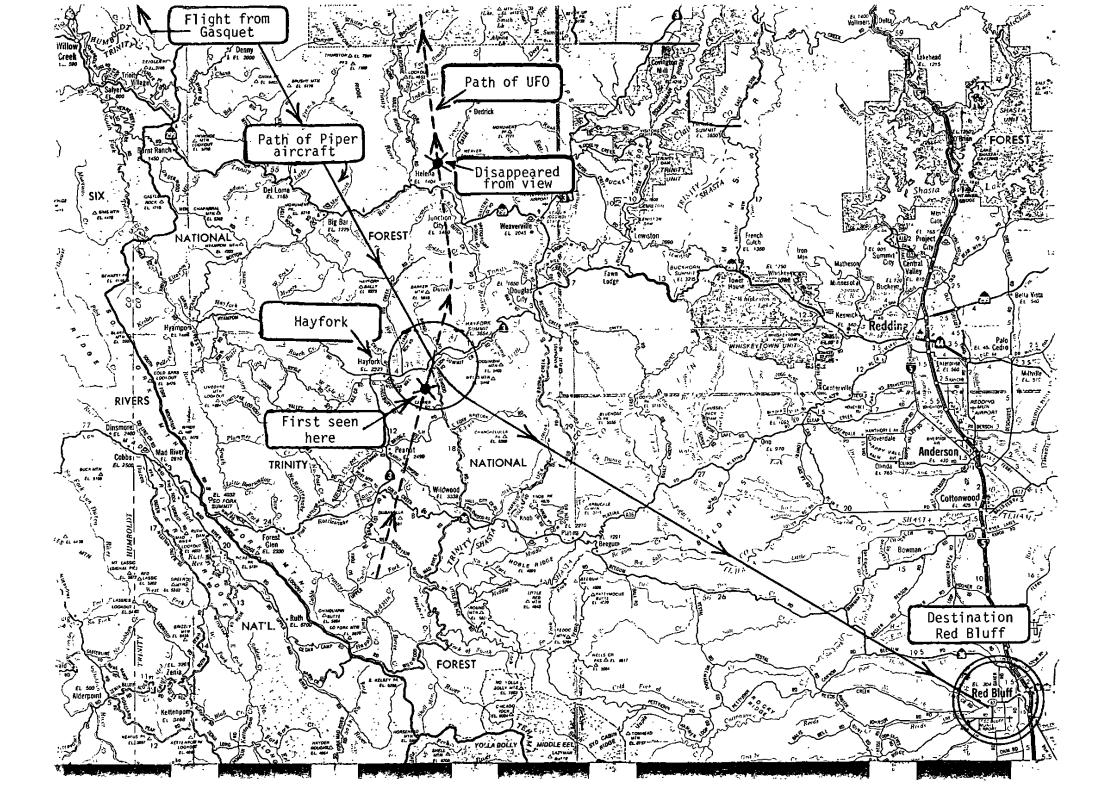

| 2 DID ANY OTHER AGENCY CONTACT YOU? NO Handle Reference                                                                                         |  |  |  |  |  |

PLEASE PROVIDE THE NAMES/ADDRESSES/PHONE NUMBERS OF OTHER WITNESSES AND/OR INVESTIGATORS OR AGENCIES ON SEPARATE SHEET IF APPLICABLE AND KNOWN.

SIGNATURE OF OBSERVER

YOU MAY (X) MAY NOT ( ) USE MY NAME

DATE THIS FORM SIGNED 10 - 28

DAY MONTH YES





€, Š.

#### CALIFORNIA HIGHWAY PATROL OFFICER -- AIRCRAFT SIGHTING

Paul C. Cerny, Western Regional Director with

Dr. Hynek and Marvin Taylor

--by the witness,--Calif. Highway patrol Officer, H.R. Chandler

On 8-9-79, at about 0900 hours, I took off from Gasquet, California Airport about 17 miles east of Crescent City, California on the north coast. My destination was Red Bluff, California, about 165 miles southeast.

NARRATIVE

About one hour later my flight had progressed to a point about 120 miles southeast and about 8 miles southeast of Hayfork, California. My altitude was 8500 ft. mean sea level and about 4000 feet above ground level. The terrain is mountainous and rugged with deep canyons.

I had just started a slow descent toward the valley to the east. My wife Janet was flyin