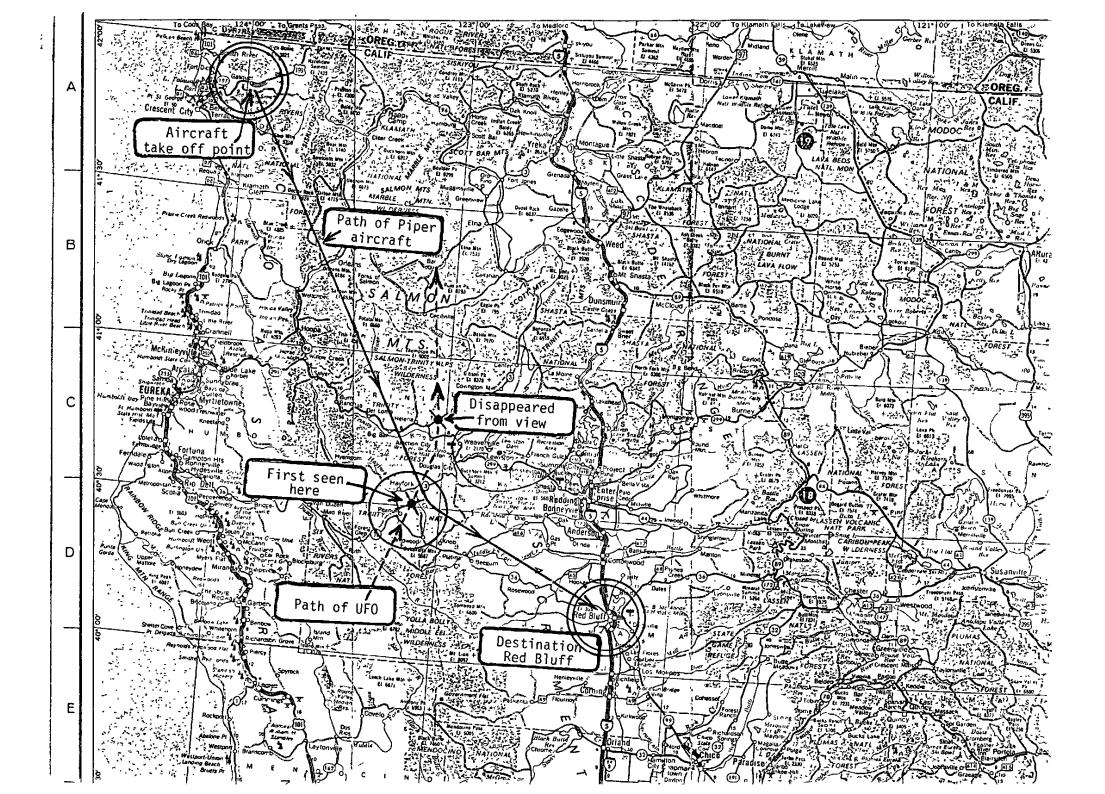

H. R. Chandler

(Additional) My occupation is California State Traffic Officer California Highway Patrol. I have an A.A. degree, 3 years of college. I have been in police work approximately 15 years. I have a commercial, instrument, and flight instructor's rating. Approximately 1000 hrs. flight time. I have graduated two police academies.

My wife, Janet, has a B.S. degree. She has been a social worker and is a licensed private pilot.

A copy of this aircraft sighting was forwarded to Dr. Richard Haines, Bay Area Physicist for his evaluation and compilation of over 3000 aircraft reports. Dr. Haines a CUFOS consultant, works closely with the MUFON Bay Area group and attends local MUFON meetings. He is the author of two recent books on the UFO Phenomena.

\_ - \_ - -

----30---- Paul Cerny



#### September 10, 1979; 10 miles N. of Myrtle Creek, Oregon

13:15 GMT. Two pilots were flying at 5,000 ft in a Piper Aztec and about a half mile off formation with a Cessna 182 which was a brand new airplane. They were just getting ready to let down at Myrtle Creek when one "thing" came from about a four o'clock position from the coast and looked (when it was facing the Aztec pilot) like the round fuselage of an airliner with a reflection in front but not on the sides. Then it moved in several hundred feet behind, and below, the Cessna. The object started moving directly toward the aircraft, and the pilot radioed him. The Aztec pilot tried to tell the Cessna pilot that there was a plane coming up on him. The Cessna pilot got only the word "plane". He looked around on both sides and cou