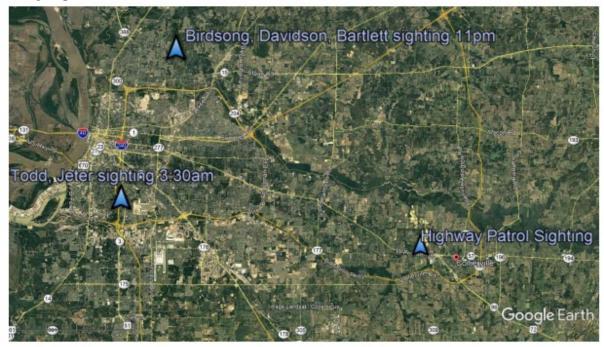

he at first thought was the launching of a green signaling flare.

In 1 to 2 seconds, this flare exceeded the altitude of his aircraft by 1500 m and seemed to level off in space before descending in his direction. It approached at a dizzying speed on a collision course with the aircraft and filled the entire front windshield of the cockpit. Thinking that impact was inevitable, P let go of the joystick and crossed his arms in front of his face in a reflex protection gesture. The aircraft was completely enveloped in a very bright and phosphorescent green light. P

### May 16-17, 1977

There were a number of civilian reports to the Memphis Police Department and the airport on the dates in question. But three independent sightings by law enforcement officers made the most lasting impression.



Figure 1: Memphis, Tenn., Locations of three law enforcement sightings of triangular object

Patrolman Bartlett was talking to his two fellow officers, Davidson and Birdsong, at about 11 p.m. at a police sub-station parking lot in northern Memphis. His fellow officers sighted an unusual object in the sky behind Bartlett, and one said, "There's a flying saucer!" Bartlett thought he was joking until Davidson said, "Look! I'm not kidding!" What the three officers described looked nothing like a flying saucer or disk. This object was triangular, silent, and described by the officers as, "lit up like a Christmas tree." There were half a dozen lights. All three officers recalled white, soft yellow to bright orange lights with some greenish tint. The triangular object was moving from north to s