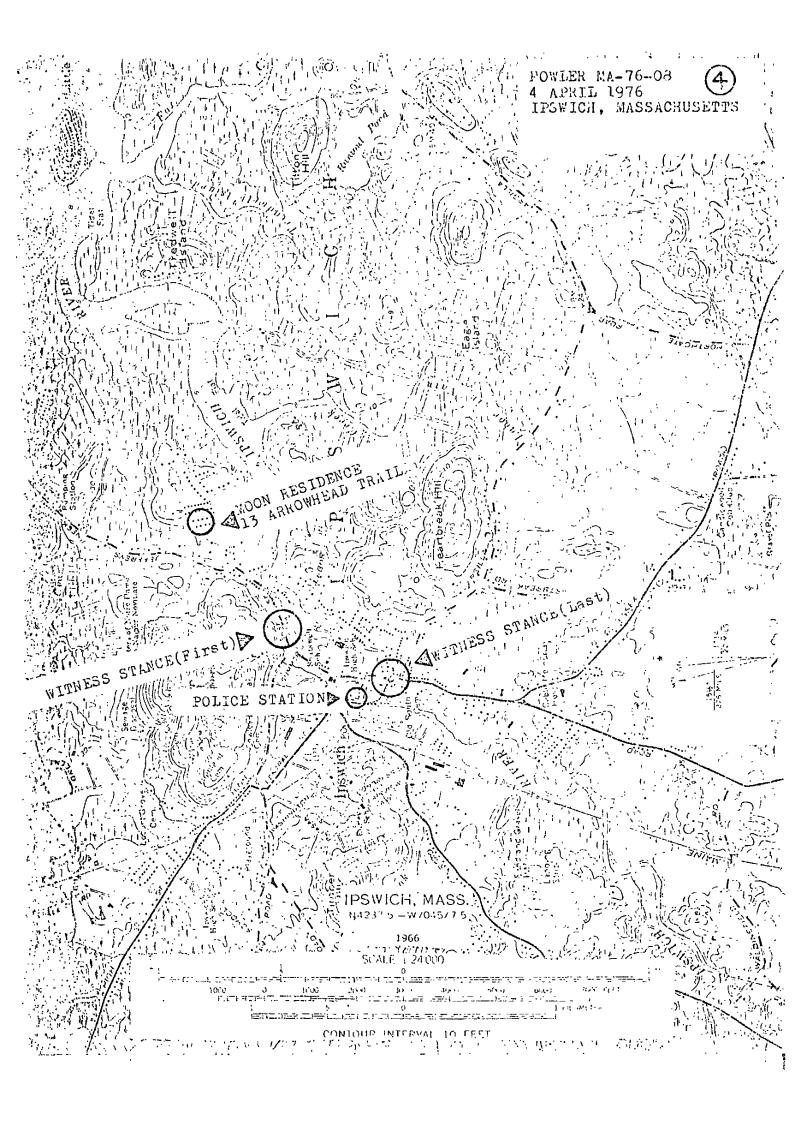

number of houses in this area in an attempt to find others who saw it. (See section entitled - ADDITIONAL WITNESSES)

#### II. NOTE #2

A similar configuration of lights was seen on a hovering/moving object minutes later by witnesses on Town Farm Road. See MA-76-09, 10 & 11 for details)

UFO REPORT MA-76-08 4 APRIL 1976 IPSWICH, MASSACHUSETTS

#### WITNESS' SKETCH

(Traced from Donald Robichaud's sketch made for Ipswich P.D.)

#### WITNESS'\_SKETCH

(Traced from Cheryl Moon's sketch made for Ipswich P.D.)

Bright white lights in semi-circle.

NOTE: Donald felt that the lights formed a circle as he had viewed it from different angles as he approached it. Felt he saw more lights than Cheryl who did not have as good a view, at times, as Donald did, looking out the left driver's seat window.



UFO REPORT MA-76-08 4 April 1976 Ipswich, MA

#### SIGHTING INVESTIGATION:

#### I. ACTIVITY LOG

#### A. 4 APRIL 1976

- \* Checks made for Essex, MA, UFO Sighting MA-76-07 are also applicable to this UFO sighting.
- \* 1) 10:15 PM Received MA-76-07 Essex, MA, UFO Report from Ipswich Police Department.
- \* 2) 10:30 to 11:00 PM
  - a. Phoned "Skyads"/Night Ad plane company.
  - b. Phoned USAF Radio Telescope Site, Hamilton, MA
     No answer.
  - c. Phoned USAF Antenna Station, Ipswich, MA. no answer.
  - d. Phoned Beverly Airport, Beverly, MA
  - e. Phoned PAA Traffic Control Center, Nasha, N.H.
  - f. Phoned FAA Tower, Logan Airport, Boston, MA
  - g. Phoned U.S.C.G./Merrimac Station, Newburyport, MA
  - h. Phoned many local Police Stations.
  - 3) 11:00 PM Received phonecall regardin