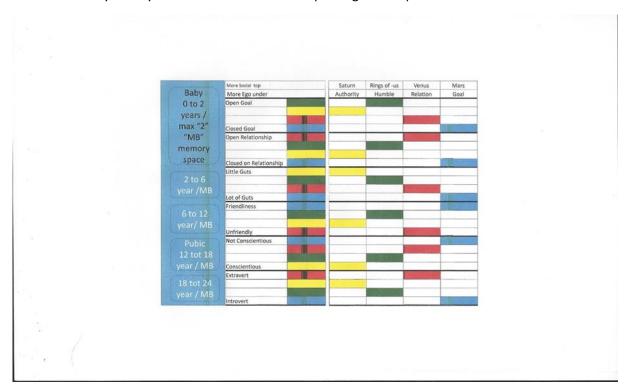

**Mobster talk** means slang gangsters use as black magic hypnotics of fear manipulation or secret code wordings

**Personality type** means the synthesis of one prime genetic personality trait out of eight such traits as forms of intelligence other than the speed of the brain/ synapse. Exclusively completely consistent with eight problem areas on any goal. Measurable with any baby verifiably registered on for instance video. Modeled in the block model as a LoL that is identical to the 4th LOE geometrically stemming from the eight flavors of gluons.

**Personality trait** means an observable form of genotype intelligent reaction to systematically ordered in six distinguishing qualities of stimuli as 10% far above average, 40% above average, 40% below average, and 10% far below average (quantized 2nd LOE with "nigh" exceptions) prevalent four waves and two synthesized waves and corresponding identical six brainwaves on linear axes from ego towards (social) multi-ego in this model.

1st Pt **Openness on goal** means (jargon) (social) multi ego using any means to a goal as opposed to the equally important closed ego mission brainwave bandwidth of a baby (one-year-old) on a goal. The far above average Blue/Mars/ Delta Euclid's 2nd axiom-based slide (-ruler) wave identical brain wave.

2nd Pt **Openness on relation** means (jargon) stated bandwidth towards equally important ego closedness to others as a baby (added to Big Five assessment via a split) (one-year-old), strongest Red/ Venus/ Gamma-mirror Euclid's 4th axiom mirror openness towards others as observed waves by identical brain waves

3rd Pt **Guts** means (jargon) stated bandwidth towards equally important ego cowardness, as the ability to phenotype courage two-year-old (Neurotisim USA (better in mammal brain), alertness NL (non-distinctive towards alertness reptile brain.), strongest synthesis between the two forms of openness. This again can be split into guts on goal and guts on the relation. Mind that neuroticism is also enhanced by the speed of the brain. It works like a multiplier of strengths and weaknesses in any goal that always has an inverse. Weak is strong, strong is weak paradox.

4th Pt **Agreeability** means (jargon) stated genotype bandwidth towards equally important ego disagreeableness (Friendlyness NL) six-year-old, far above average Green/Rings-of-us/ Alfa-spin Euclidic 3rd axiom waves identical brain waves.

5th Pt **Conscientiousness** means (jargon) stated genotype bandwidth towards equally important multi-ego (social) unconsciousness puberty twelve-year-old far above average Beta stick-tap Euclidic 1st axiom waves identical brainwaves. Far above average Yellow, Saturn authoritarian talent which most often shows when nurtured.

6th Pt **Extravertness** means (jargon) stated bandwidth towards the equally important ego-introverts synthesis of all traits 18-year-old genotype building towards 24-year-old fully built genotype brain. This is consistent with the 10th LOE equality inequality bandwidth of all traits.