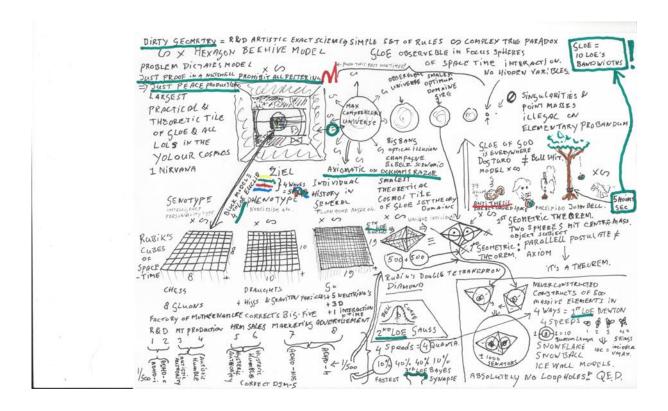

p.



Correct assessment how to get a team in order on certain different goals in Dutch. The glass ceiling.



Train your brain to the intuitive correct mindset swing. This is what psychologists/ psychiatrists tell you in therapy after burnout or worse. This is your error that not every high school child is taught this.



A pre-war New Year post-doodle graphic. Ask emeritus professor Gill and others as witnesses that I posted this then.



This doodle Graphic from a post before the war predicts that Putin would try to grasp the Ukraine government via a commando raid due to underestimating the clown Zelensky and the Ukraine forces. It still gets likes on the FaceBook group "What Europe Does for Me".



The above image in one A 4 shows how the five axioms synthesize in a common sense way.



This is a screenshot of the reaction of one of my peers on my first publication on my blog of the list.

Economics, Education, History, Justice, Leadership, Learning, Philosophy, Physics, Politics, Psychology, Science, Taiwan conflict, Ukraine war · Theory of Everything, War

## **4 Comments**



1. Richard David Gill
4 months ago · Permalink · Edit This

Why do you keep using the uncommon word "nigh"? It means near (adjective) or nearly (adverb). Nowadays one only sees it in poetry written a hundred years ago, or more.