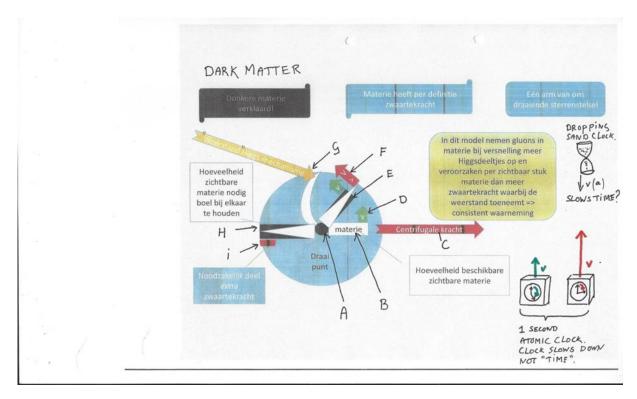

Elementary coupled

to the four connection sorts quantified way of massive (most probably ring) connections of the four (absolutely identical) inertias combined in the fifth inertia in a quantified 10-40-40-10 ratio and incidental speed vector of the collective one gods-particle that has a continuous (absolutely non-reproducible or loophole-free quantifiable, thus absolutely unique) normal bell curve deformability. This is completely consistent with current behavioral science as common knowledge thereof. A challenge for any behavioral scientist to explicitly show one material inconsistency with the common knowledge in their field of science. Formal inconsistencies are invalid because illogical. Any opponent is forced to take this model as a fact in order to properly test the model for any such inconsistencies. Non-behavioral scientists can't judge unless they force behavioral scientists to pose proper falsification. In this new field of the exact science of the working of the one law of human nature, I'm

**Mobster talk** means slang gangsters use as black magic hypnotics of fear manipulation or secret code wordings

**Personality type** means the synthesis of one prime genetic personality trait out of eight such traits as forms of intelligence other than the speed of the brain/ synapse. Exclusively completely consistent with eight problem areas on any goal. Measurable with any baby verifiably registered on for instance video. Modeled in the block model as a LoL that is identical to the 4th LOE geometrically stemming from the eight flavors of gluons.