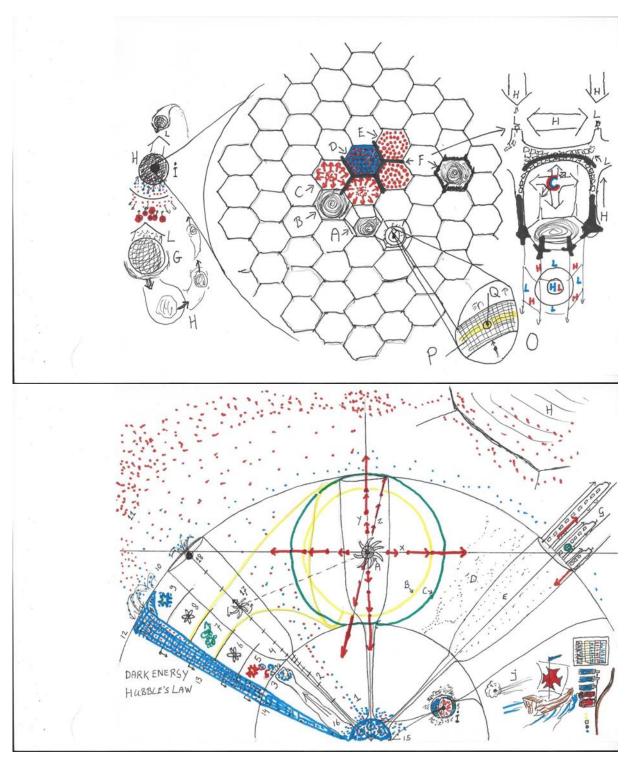

Circumstantial evidence means the largest circular argument taking all known data into evidence

Conviction means more or less, or no conscious feeling on a probandum after a proceeding ex GLOE

**Domain** means a set containing all elements relevant to the optimum understanding of any solution (in these models always presentable in one A4 piece of paper that nigh any of the fastest thinking six-year-olds as 10% of humanity yet with Bildung can understand as a healthy manic oversight that only 1% of humanity can learn to produce.)

**Bacteria & DNA/RNA** mean obvious classical quantum mechanical robotics following elementary laws.

**Domain** means a set theory/ law set of elements that need to be held in intuitive focus all the time on a certain probandum of human understanding. (In this model a domain can always be presented in a dirty geometry doodle graphic on 1 A4 piece of paper providing the required healthy manic oversight of all relevant details.)

**Set** means a group of elements that are systematically the same

**Model** means an imitation 3D space 4 or more time vector dimension dynamics representation of anything in words, numbers, or 2D drawing or combination thereof. Elementary is always dynamic and thus relative to another relative focus point that is allowed to be viewed/represented as static.