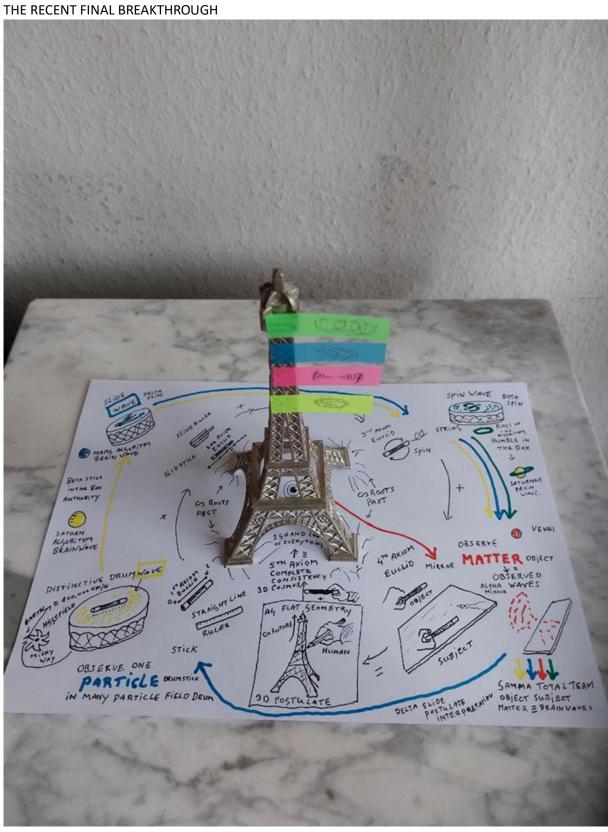

psychology should have been open source.



My family as a team in a healthy society set up.



Correct assessment how to get a team in order on certain different goals in Dutch. The glass ceiling.



Train your brain to the intuitive correct mindset swing. This is what psychologists/ psychiatrists tell you in therapy after burnout or worse. This is your error that not every high school child is taught this.



A pre-war New Year post-doodle graphic. Ask emeritus professor Gill and others as witnesses that I posted this then.



This doodle Graphic from a post before the war predicts that Putin would try to grasp the Ukraine government via a commando raid due to underestimating the clown Zelensky and the Ukraine forces. It still gets likes on the FaceBook group "What Europe Does for Me".



The above image in one A 4 shows how the five axioms synthesize in a common sense way.



This is a screenshot of the reaction of one of my peers on my first publication on my blog of the list.

Economics, Education, History, Justice, Leadership, Learning, Philosophy, Physics, Politics, Psychology, Science, Taiwan conflict, Ukraine war · Theory of Everything, War

## **4 Comments**



1. Richard David Gill
4 months ago · Permalink · Edit This

Why do you keep using the uncommon word "nigh"? It means near (adjective) or nearly (adverb). Nowadays one only sees it in poetry written a hundred years ago, or more.