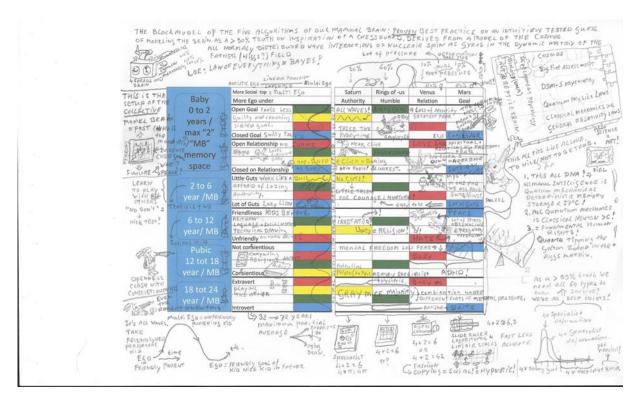

**Mobster talk** means slang gangsters use as black magic hypnotics of fear manipulation or secret code wordings

**Personality type** means the synthesis of one prime genetic personality trait out of eight such traits as forms of intelligence other than the speed of the brain/ synapse. Exclusively completely consistent with eight problem areas on any goal. Measurable with any baby verifiably registered on for instance video. Modeled in the block model as a LoL that is identical to the 4th LOE geometrically stemming from the eight flavors of gluons.

**Personality trait** means an observable form of genotype intelligent reaction to systematically ordered in six distinguishing qualities of stimuli as 10% far above average, 40% above average, 40% below average, and 10% far below average (quantized 2nd LOE with "nigh" exceptions) prevalent four waves and two synthesized waves and corresponding identical six brainwaves on linear axes from ego towards (social) multi-ego in this model.

1st Pt **Openness on goal** means (jargon) (social) multi ego using any means to a goal as opposed to the equally important closed ego mission brainwave bandwidth of a baby (one-year-old) on a goal. The far above average Blue/Mars/ Delta Euclid's 2nd axiom-based slide (-ruler) wave identical brain wave.

2nd Pt **Openness on relation** means (jargon) stated bandwidth towards equally important ego closedness to others as a baby (added to Big Five assessment via a split) (one-year-old), strongest Red/ Venus/ Gamma-mirror Euclid's 4th axiom mirror openness towards others as observed waves by identical brain waves

3rd Pt **Guts** means (jargon) stated bandwidth towards equally important ego cowardness, as the ability to phenotype courage two-year-old (Neurotisim USA (better in mammal brain), alertness NL (non-distinctive towards alertness reptile brain.), strongest synthesis between the two forms of openness. This again can be split into guts on goal and guts on the relation. Mind that neuroticism is also enhanced by the speed of the brain. It works like a multiplier of strengths and weaknesses in any goal that always has an inverse. Weak is strong, strong is weak paradox.

4th Pt **Agreeability** means (jargon) stated genotype bandwidth towards equally important ego disagreeableness (Friendlyness NL) six-year-old, far above average Green/Rings-of-us/ Alfa-spin Euclidic 3rd axiom waves identical brain waves.

5th Pt **Conscientiousness** means (jargon) stated genotype bandwidth towards equally important multi-ego (social) unconsciousness puberty twelve-year-old far above average Beta stick-tap Euclidic 1st axiom waves identical brainwaves. Far above average Yellow, Saturn authoritarian talent which most often shows when nurtured.

6th Pt **Extravertness** means (jargon) stated bandwidth towards the equally important ego-introverts synthesis of all traits 18-year-old genotype building towards 24-year-old fully built genotype brain. This is consistent with the 10th LOE equality inequality bandwidth of all traits.