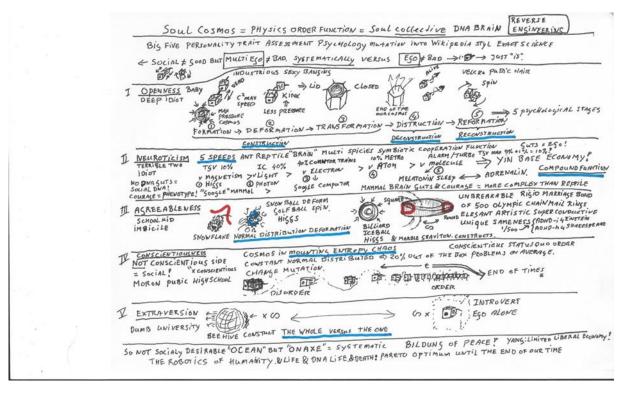

Big Five Assessment means a dirty little secret model of desire by psychologists using heels-over-the-ditch statistics as a con job by modeling based on the social fashion of good and bad. Not grasping the abstract logic involved in jargon and the physics of psychology that the inverse is just as important as the deemed to be socially desirable. Idiotically thus criminally insane not grasping the paradoxical brain wave function dynamics.

For instance, agreeability is just as important as being non-agreeable at the appropriate moments. Punishing a naughty child is being non-agreeable towards the child from the child's perspective. It is an obvious dynamic wave function.

Non-agreeable behavior becomes agreeable in the future. Always being agreeable towards children leads to spoilt children. These five (actually six) personality traits are obvious wave bands of brain waves in space-time.

**Personality trait** means an observable form of genotype intelligent reaction to systematically ordered in six distinguishing qualities of stimuli as 10% far above average, 40% above average, 40% below average, and 10% far below average (quantized 2nd LOE with "nigh" exceptions) prevalent four waves and two synthesized waves and corresponding identical six brainwaves on linear axes from ego towards (social) multi-ego in this model.