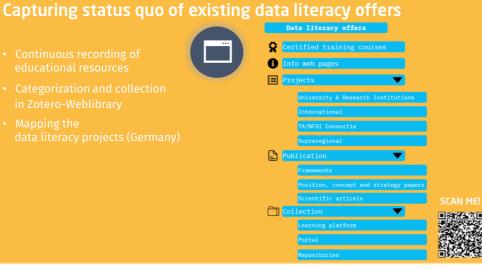

#### Method

- Record what is already available on the topic
- Identify further needs to increase data
- · Built target group-oriented solutions and
- Develop a monitoring concept to check the long term effectiveness of the approaches