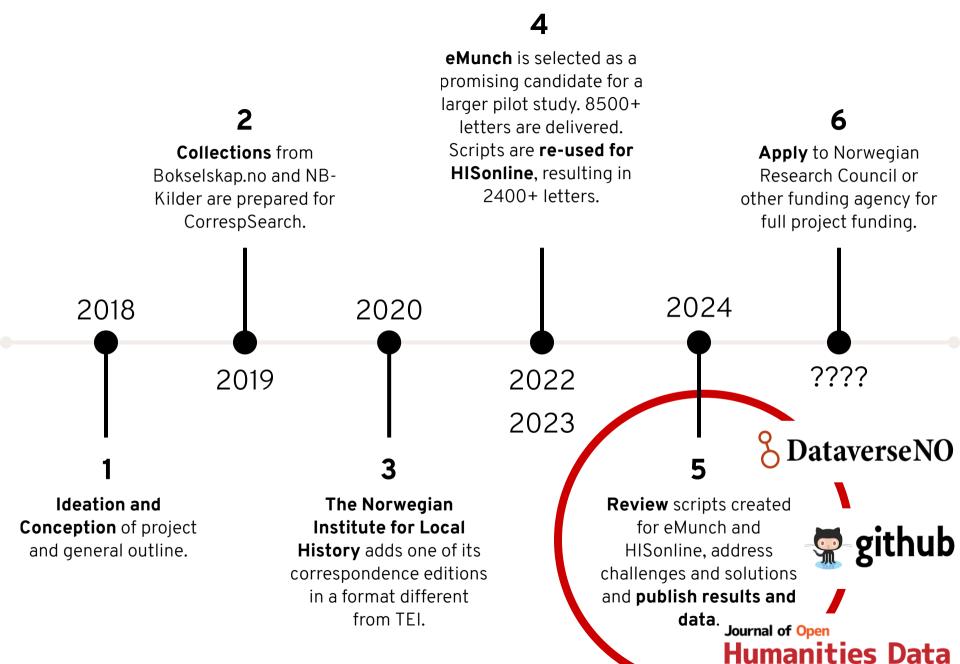

## NORKORR PROJECT HISTORY

NorKorr was conceived in **2018** at the National Library of Norway as a way of disseminating, re-using, and connecting in-house digital humanities projects.

In **2019,** it moved with its project lead to the University of Oslo library.

The project has no funding apart from time commitment—collecting metadata from **309** letters from bokselskap.no and **138** letters from lokalhistoriewiki.no.

In **2022,** we received a small fund from Teksthub+DH for a pilot study harvesting metadata from **8527** letters from eMunch.no.

In the same year, the code from the pilot study was successfully reused to harvest metadata from **2409** letters on HISonline.

## 11.000+ letters!

## NORKORR PROJECT HISTORY

The NorKorr project consists of three main phases. **Phase I**: Harvesting metadata from existing and ongoing digital scholarly editions of letters.

Contacting smaller edition projects

Phase 2: Harvesting metadata from digitisedscholarly editions of letters available vianettbiblioteket.no.Hand-coded - application for funding

**Phase 3:** Harvesting metadata of digitised letters in the holdings of (all) Norwegian cultural heritage institutions' catalogues. *Letters to Christopher Hansteen @UB* 