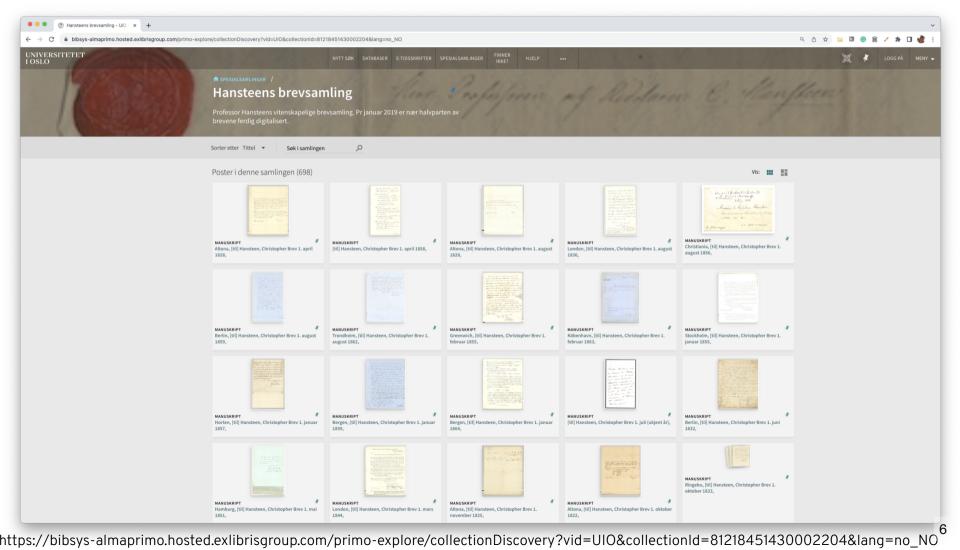

Phase 2: Harvesting metadata from digitisedscholarly editions of letters available vianettbiblioteket.no.Hand-coded - application for funding

**Phase 3:** Harvesting metadata of digitised letters in the holdings of (all) Norwegian cultural heritage institutions' catalogues. *Letters to Christopher Hansteen @UB* 

## LETTER COLLECTION OF CA. 1.500 LETTERS TO CHRISTOPHER HANSTEEN FROM COLLEAGUES ALL OVER THE WORLD

3

Kristiania 3/4 1911.

Hr. three Garbarg! Juk for Deres brev an 31 to f.m. Jag & at traffe i departementet emargen den tide mellen 5 - 7 m.