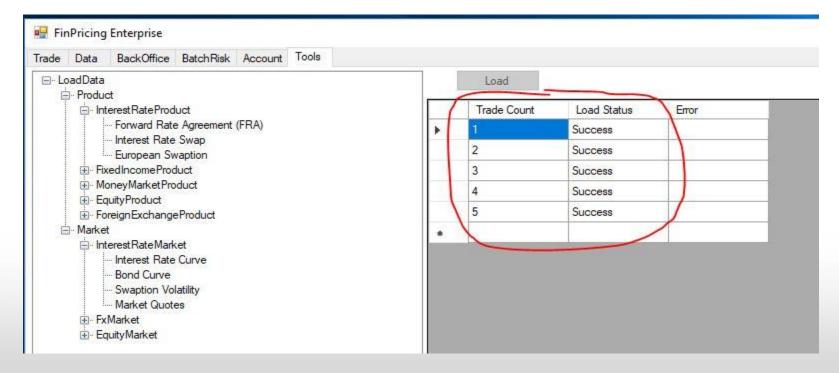

#### How to local bulk market data? (Cont'd)

 FinPricing starts to load all the trades defined in the file. Finally a summary table is displayed in the main window telling you how many trades are successfully loaded and how many of them fail.