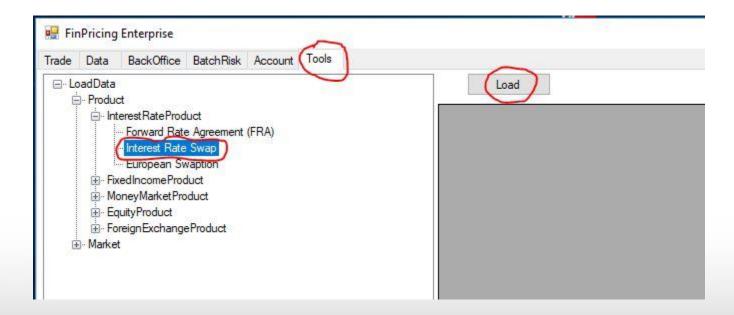

#### How to local bulk market data?

Click the Tool tab at the top-left corner of the application. Next, expend Product ->
InterestRateProduct (for example). Then, select the Interest Rate Swap.