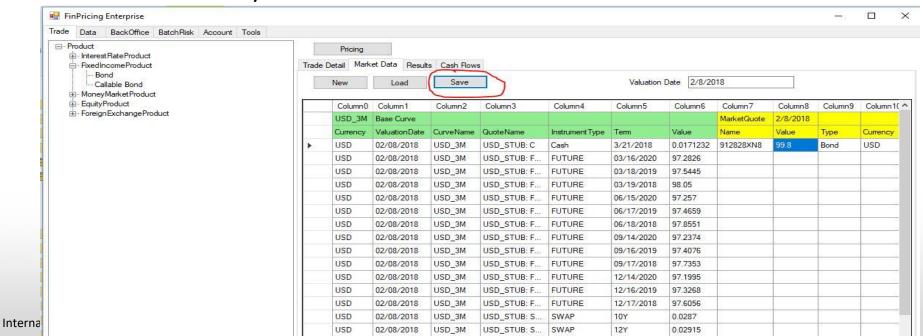

## How to load/modify market data associated with a trade? (Cont'd)

 The market data on 2/8/2018 are loaded in the main window. Again the user can modify and save the market data.

 After either new market data saved or existing market data loaded, the user can click the Pricing button. The calculation results will be presented in the Results tab.