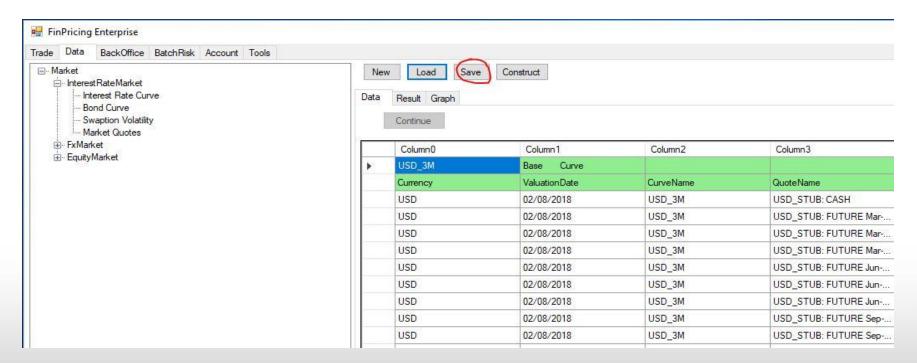

### How to load/modify market data manually? (Cont'd)

- Or if you click the New button, a selection template form is displayed in the main windows.
- Input Currency and Curve Data, and select Curve Type and Basis Type (if applicable).
   Then click Continue button at the end of each row.