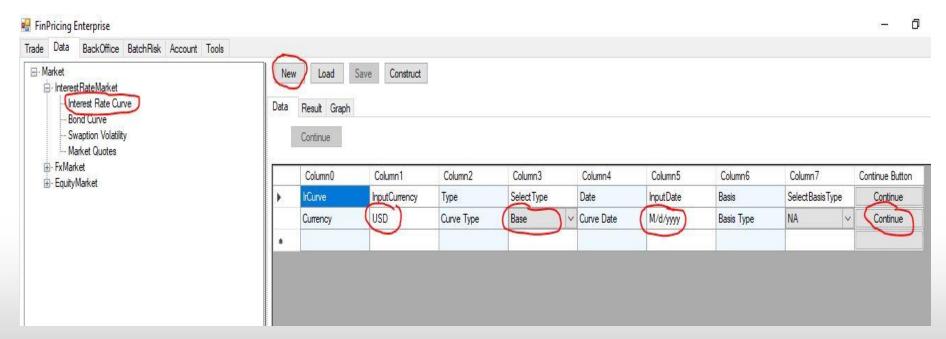

### How to load/modify market data manually? (Cont'd)

- Or if you click the New button, a selection template form is displayed in the main windows.
- Input Currency and Curve Data, and select Curve Type and Basis Type (if applicable).
   Then click Continue button at the end of each row.