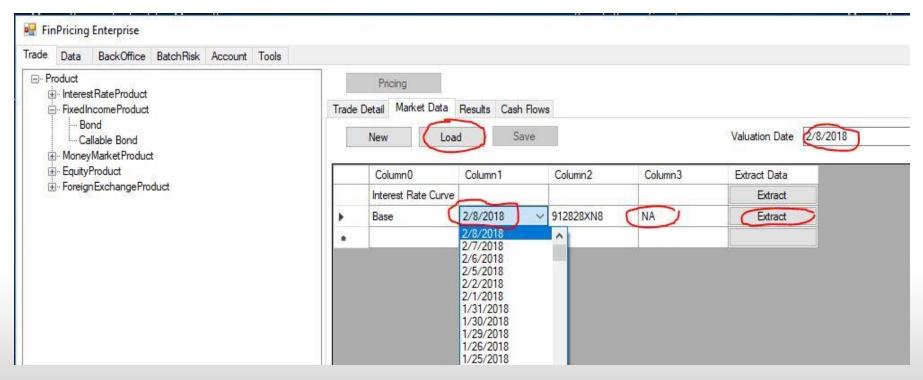

## How to load/modify market data associated with a trade? (Cont'd)

- If user chooses to load existing market data by inputting a Valuation Date (say, 2/8/2018) and then clicking the Load button, a selection form appears in the main window. The user can select a date from pull-down menus. If all available dates are not what he wants, just select NA (not available). Then click the Extract button at the right of the row.
- Note: the valuation date and the market data date are allowed to be different as sometimes a user conducts what-if analysis at a start-of-day (SOD), when the new market data are still not available. In that case, the user can use yesterday's data.