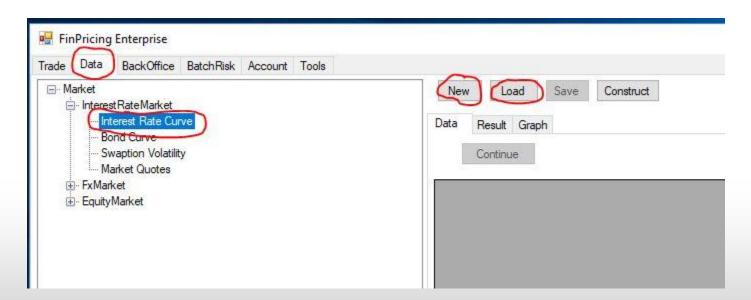

#### How to load/modify market data manually?

- Click the Data tab at the top-left corner of the application. Then, expend Market ->
  particular market (e.g., Interest Rate Market) and select a market data set (e.g.,
  Interest Rate Curve).
- After that, you can either click the Load button to load an existing market data set for review/modification or the New button to generate new market data.