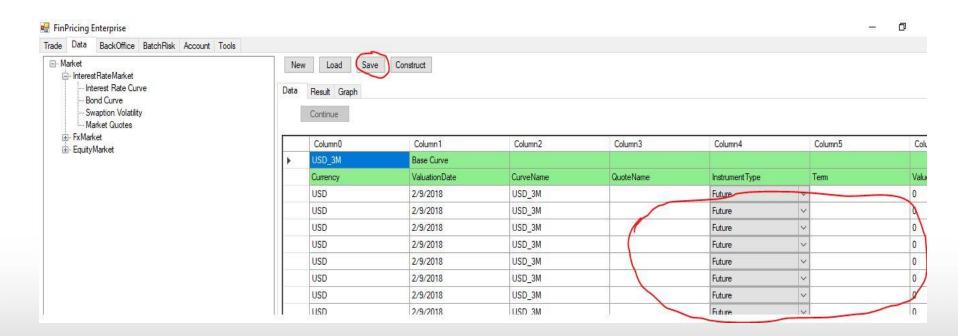

#### How to load/modify market data manually? (Cont'd)

 A new market data template is shown in the main window. Fill all fields and click the Save button. The new market data are generated.