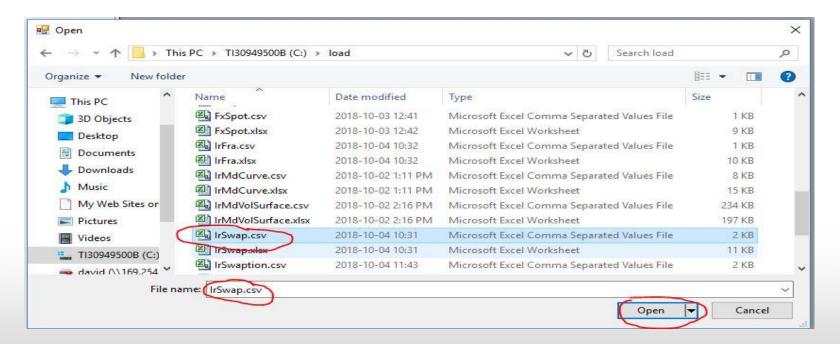

#### How to local bulk market data? (Cont'd)

- Next, click the Load button. A window pops up allowing users to browse the local folders and select files.
- After selecting a bulk trade file that is in csv format, click the Open button.