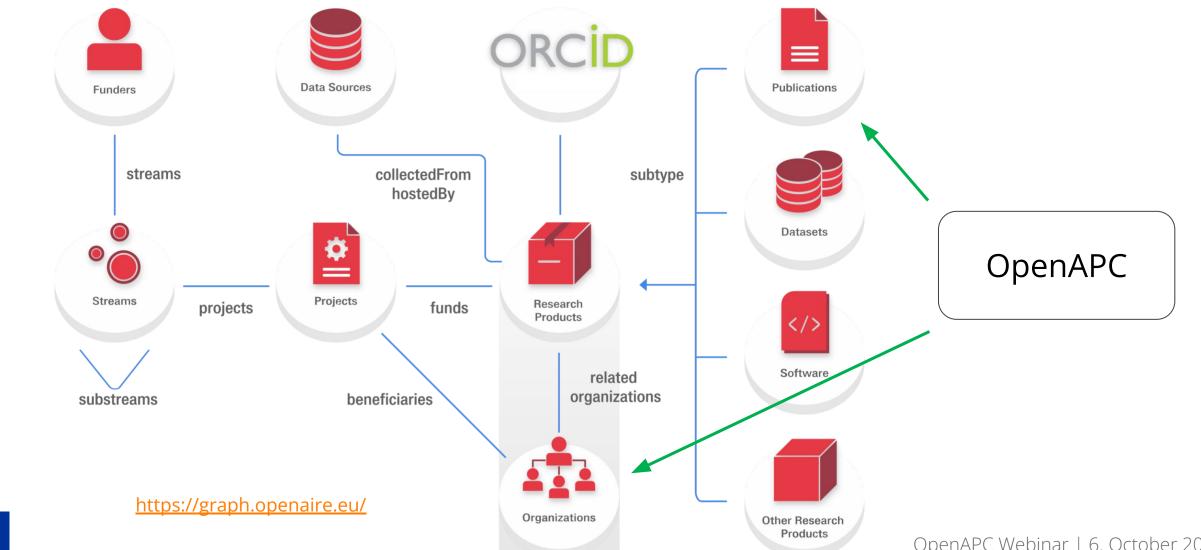

# **OpenAIRE Research Graph**

- **OpenAPC** is a part of **OpenAIRE** Research Graph and integrated in the **OpenAIRE** services
- APC data is enriched with organization identifiers (ROR, GRID) and integrated

# Research AIR