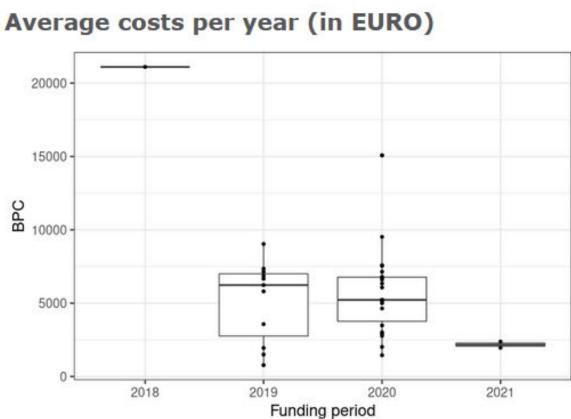

### **Cost data**

The new data set covers publication fee expenditure amounts to 207 860€ and

The following tables and plots provide made to book publishers from 2018 to open access books that were funded of Library of HU Berlin.