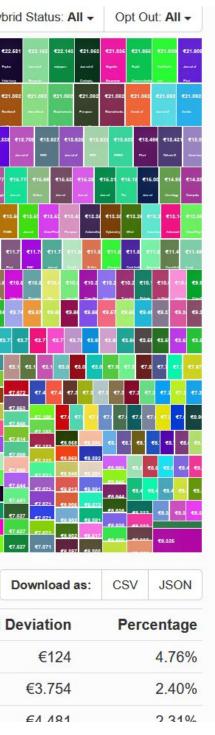

# **Participating with TA data**

- Same requirements as for APC data, but due to the complex calculation of OA article costs, most data providers don't submit institutional cost data per article in hybrid journals.
- Bibliographic data without cost information are also useful, but ...
- OpenAPC developed workflows with participating institutions of the German <u>DEAL agreements</u> to report cost data within a TA.

# **Example TA with cost data: DEAL**

| View: Publish                  | er Journal  | Institution                      | Data &                           | Embed                               |                                                                                                                                                                                                                                                                                                                                                                                                                                                                                                                                                                                                                                                                                                                                                                                                                                                                                                                                                                                                                                                                                                                                                                                                                                                                                                                                                                                                                                                                                                                                                                                                                                                                                                                                                                                                                                                                                                                                                                                                                                                                                                                                |                                             |                                                              |                                               |                        |                    | Filter             | : Pu               | blishe             | : All 🗕                 | Y                  | ear: Al                        | <b>I</b> •                   | Hyb                     |
|--------------------------------|-------------|----------------------------------|----------------------------------|-------------------------------------|--------------------------------------------------------------------------------------------------------------------------------------------------------------------------------------------------------------------------------------------------------------------------------------------------------------------------------------------------------------------------------------------------------------------------------------------------------------------------------------------------------------------------------------------------------------------------------------------------------------------------------------------------------------------------------------------------------------------------------------------------------------------------------------------------------------------------------------------------------------------------------------------------------------------------------------------------------------------------------------------------------------------------------------------------------------------------------------------------------------------------------------------------------------------------------------------------------------------------------------------------------------------------------------------------------------------------------------------------------------------------------------------------------------------------------------------------------------------------------------------------------------------------------------------------------------------------------------------------------------------------------------------------------------------------------------------------------------------------------------------------------------------------------------------------------------------------------------------------------------------------------------------------------------------------------------------------------------------------------------------------------------------------------------------------------------------------------------------------------------------------------|---------------------------------------------|--------------------------------------------------------------|-----------------------------------------------|------------------------|--------------------|--------------------|--------------------|--------------------|-------------------------|--------------------|--------------------------------|------------------------------|-------------------------|
| €660.085<br>Scientific Reports |             | €221.38<br>Production            |                                  | €52.488<br>nutril Destandar         | €42.389<br>Publisher Process of                                                                                                                                                                                                                                                                                                                                                                                                                                                                                                                                                                                                                                                                                                                                                                                                                                                                                                                                                                                                                                                                                                                                                                                                                                                                                                                                                                                                                                                                                                                                                                                                                                                                                                                                                                                                                                                                                                                                                                                                                                                                                                | £41.014                                     | €32.485                                                      | £28.378                                       | €25.972                | €24.300 €          | 25.806 €25.786     | £23.421            | 123.335 <b>623</b> | .186 €23.18             | 6 €23.186<br>Maria | €28.046 g                      | €22.882 €2<br>CuerParket Cue | 22.909                  |
|                                |             | Engineering                      | 9                                | €61.841                             | <b>642.183</b>                                                                                                                                                                                                                                                                                                                                                                                                                                                                                                                                                                                                                                                                                                                                                                                                                                                                                                                                                                                                                                                                                                                                                                                                                                                                                                                                                                                                                                                                                                                                                                                                                                                                                                                                                                                                                                                                                                                                                                                                                                                                                                                 | €40.787                                     | €32,424                                                      | €28.332                                       | €25.802                | e21.488            | €21.082 €2         |                    | €21.082 C          | 8<br>21.002 €21.)       | <br>092 €21.08     | 2 521.082                      | e21.082 e2                   | 21.092 €2               |
|                                |             |                                  | €74.688<br>Geographic Reserv     | Second of Peptine Pet               | teres Zalenan<br>€42.183                                                                                                                                                                                                                                                                                                                                                                                                                                                                                                                                                                                                                                                                                                                                                                                                                                                                                                                                                                                                                                                                                                                                                                                                                                                                                                                                                                                                                                                                                                                                                                                                                                                                                                                                                                                                                                                                                                                                                                                                                                                                                                       | Radard Counds                               | darrad (78.) Chances<br>ES2.402<br>Homo RaidRepty<br>E31.822 | €28.186<br>Poin consula Talana and<br>€28.184 | £25.872<br>£25.784     | €21.485<br>€21.262 | *==1 1=<br>#21.092 | Antina Lines       | -                  |                         |                    |                                |                              |                         |
|                                |             | -                                |                                  | €61.178<br>►==                      | ParticiPaparity                                                                                                                                                                                                                                                                                                                                                                                                                                                                                                                                                                                                                                                                                                                                                                                                                                                                                                                                                                                                                                                                                                                                                                                                                                                                                                                                                                                                                                                                                                                                                                                                                                                                                                                                                                                                                                                                                                                                                                                                                                                                                                                | erest the New Yes                           |                                                              |                                               |                        |                    |                    | €18.847 €          | 18.847 €18.8<br>   | 47 €18.847<br>Janual II | €18.847 €          | 118.474 €18.4<br>tes Parties   | .428 €18.24                  | 47 €18.8:<br>nu         |
|                                |             | €185.781<br>Argumate Carrie      | <b>€71.063</b><br>Proper Article | ngak Dimiti y                       | E42.188                                                                                                                                                                                                                                                                                                                                                                                                                                                                                                                                                                                                                                                                                                                                                                                                                                                                                                                                                                                                                                                                                                                                                                                                                                                                                                                                                                                                                                                                                                                                                                                                                                                                                                                                                                                                                                                                                                                                                                                                                                                                                                                        | E\$7.770<br>Program.dorred.4Dspace          | Ration & Marcador<br>E 31.667<br>Jacob of Agabas             | 20640170<br>€25.163<br>76449600<br>€27.506    | €25.451<br>€26.451     | €21.146<br>€21.062 | €21.082<br>€20.820 | €18.084<br>€18.069 | -                  | 18.700 €18.8            | 61 C10.441         | €18.271 €18                    | 16.02 €16.94                 | e 16.77                 |
|                                |             |                                  | €88.725                          |                                     | C42.183                                                                                                                                                                                                                                                                                                                                                                                                                                                                                                                                                                                                                                                                                                                                                                                                                                                                                                                                                                                                                                                                                                                                                                                                                                                                                                                                                                                                                                                                                                                                                                                                                                                                                                                                                                                                                                                                                                                                                                                                                                                                                                                        | €37.291                                     |                                                              |                                               |                        |                    |                    |                    |                    |                         | 2.51 €12.71        | عدد الدريم<br>13.7 <b>1</b> 13 | 1.6 €13.6                    | Princip                 |
| €332.550                       |             | €120.855                         | COL. / 20                        | 948.628<br>data tauna ta            | e42.153                                                                                                                                                                                                                                                                                                                                                                                                                                                                                                                                                                                                                                                                                                                                                                                                                                                                                                                                                                                                                                                                                                                                                                                                                                                                                                                                                                                                                                                                                                                                                                                                                                                                                                                                                                                                                                                                                                                                                                                                                                                                                                                        | 2000 2000 2000 2000 2000 2000 2000 200      | C31.498                                                      | <u>864625</u><br>€27.371                      | 426.001                | €21.092            | €20.887            | €18.082            | €14.882<br>€14.862 | Reductor Pro            | nin Residen        | Pailor Pla                     |                              |                         |
|                                |             |                                  | €84.127                          | €47.833                             | 1140-1414-01414                                                                                                                                                                                                                                                                                                                                                                                                                                                                                                                                                                                                                                                                                                                                                                                                                                                                                                                                                                                                                                                                                                                                                                                                                                                                                                                                                                                                                                                                                                                                                                                                                                                                                                                                                                                                                                                                                                                                                                                                                                                                                                                | Concertions                                 | C30.720                                                      | Ngar Barblandhan.                             | €26.250                | €21.092            | €20.867            | €17.818            | €14.888            | €12.897<br>€12.889      | €12.669<br>€12.488 | €11.87 €1                      | 11.96 €11.9-<br>استخ         | €11.8<br>Marina         |
|                                |             | €107.661                         | - Antonio Realizado              | Alasta<br>Gazzati                   | nin King of King of King of King                                                                                                                                                                                                                                                                                                                                                                                                                                                                                                                                                                                                                                                                                                                                                                                                                                                                                                                                                                                                                                                                                                                                                                                                                                                                                                                                                                                                                                                                                                                                                                                                                                                                                                                                                                                                                                                                                                                                                                                                                                                                                               | Rift Come                                   | €50.885<br>DialCorp Ridge                                    | 4000 455 barrar                               | €26.203                | €21.092<br>€21.092 | €20.806<br>€20.678 | €17.887            | <b>€14.841</b>     | €12.882                 | €12.440            | €11.328<br>€11.309             | €10.6 €10                    | ).e e10.e               |
| €320.429                       |             |                                  | €63.276<br>Second of Part Date   |                                     | \$42.183<br>Pick                                                                                                                                                                                                                                                                                                                                                                                                                                                                                                                                                                                                                                                                                                                                                                                                                                                                                                                                                                                                                                                                                                                                                                                                                                                                                                                                                                                                                                                                                                                                                                                                                                                                                                                                                                                                                                                                                                                                                                                                                                                                                                               | CSE.593                                     | €30.369                                                      | 72 Farme Flavel<br>#28,746                    | £25.197                | €21.082            | €20.678<br>€20.498 | €17.582            | €14.488<br>€14.318 | €12.843                 | €12.312<br>€12.303 | €11.286                        | <0.86 CO.                    | €1.34                   |
| Chemistry - A Europe           | an Journal  | €102.540<br>Danis ligadas Tatali | €23.275                          | €48.370<br>                         | 642.183<br>Mariab Date at                                                                                                                                                                                                                                                                                                                                                                                                                                                                                                                                                                                                                                                                                                                                                                                                                                                                                                                                                                                                                                                                                                                                                                                                                                                                                                                                                                                                                                                                                                                                                                                                                                                                                                                                                                                                                                                                                                                                                                                                                                                                                                      | 436.236<br>metastamet                       | €30.291<br>Mercebert America (Profile                        | €28.897                                       | €25.180<br>€25.180     | 621.202            | €20.574            | €17.682            | €14.288            | €12.782<br>€12.725      | €12,163            | €11.259<br>€11.102             | €9.500                       | <b>e</b> 8.5 <b>e</b> 8 |
|                                |             | €89.258                          | To Proper Piph                   | <sup>4 Junet</sup> 0 €48.524        | €42.183                                                                                                                                                                                                                                                                                                                                                                                                                                                                                                                                                                                                                                                                                                                                                                                                                                                                                                                                                                                                                                                                                                                                                                                                                                                                                                                                                                                                                                                                                                                                                                                                                                                                                                                                                                                                                                                                                                                                                                                                                                                                                                                        | £54.574<br>70.0010 mp.com                   | €30.280                                                      | €28.859                                       | €26.116                | €21.082            | €20.174            | <17.621            | €14.228<br>€14.148 | €12.585                 | €12.040<br>€11.890 | <b>€11.077</b>                 | €9.256                       | €8.608<br>€8.608        |
| €284.524                       |             | No.411 St. an gold an ord April  | ta Camb<br>Gasta                 | €46,445                             | Constitution bit and maken Paint                                                                                                                                                                                                                                                                                                                                                                                                                                                                                                                                                                                                                                                                                                                                                                                                                                                                                                                                                                                                                                                                                                                                                                                                                                                                                                                                                                                                                                                                                                                                                                                                                                                                                                                                                                                                                                                                                                                                                                                                                                                                                               | m.<br>€24.709<br>teknologi Aurori of Senter | E20.197                                                      | €28.809                                       | #25.044                | <b>€</b> 21.092    | €20.166            | €17.400<br>€17.255 | €14.085            | €12.686<br>€12.686      | €11.880            | €11.030<br>€11.009             | €9.216                       | €8.484<br>€8.484        |
| Nature Communicati             |             | €23.653                          |                                  | and the sec                         | Nation in State in St | €33.492                                     | €30.009                                                      | Education Process                             | £26.028                | €21.082            | €20.078            | €17.265            | €14.058            | €12.686                 | €11.880<br>€11.890 | €10.828                        | €8.186                       | €8.483<br>€8.483        |
|                                |             | €38.844                          | Jacob Biology                    | E45.330<br>Sile Side of Association | te Manuskal                                                                                                                                                                                                                                                                                                                                                                                                                                                                                                                                                                                                                                                                                                                                                                                                                                                                                                                                                                                                                                                                                                                                                                                                                                                                                                                                                                                                                                                                                                                                                                                                                                                                                                                                                                                                                                                                                                                                                                                                                                                                                                                    | Cardad Pagland by 8                         | <ul> <li>shelmaarshikeraheel</li> <li>€29.871</li> </ul>     | €28,259                                       | €24.643                | €21.092            | €20.022            | €17.26E            | €14.058<br>€14.021 | €12.686                 | €11.880            | €10.808<br>€10.787             | €8.088<br>€8.983             | es.461<br>es.426        |
| €272.726<br><sub>РАММ</sub>    |             | Dector                           | €54.740<br>××× − × ×××           | €44.778<br>CountryPoint             | €41.447<br>Ret Bundachidad Thur de                                                                                                                                                                                                                                                                                                                                                                                                                                                                                                                                                                                                                                                                                                                                                                                                                                                                                                                                                                                                                                                                                                                                                                                                                                                                                                                                                                                                                                                                                                                                                                                                                                                                                                                                                                                                                                                                                                                                                                                                                                                                                             | 100 Velating Bauerik<br>1033-040            | Conjubility Paths                                            | Commission Poles                              | £24.643                | €21.092<br>€21.092 | €18.882            | €17.138            | €13.883            | €12.685<br>€12.685      | €11.880<br>€11.880 | €10.777<br>€10.727             | €8.986                       | €8.409                  |
|                                |             | 204.246                          |                                  | €42.800                             | 641.122                                                                                                                                                                                                                                                                                                                                                                                                                                                                                                                                                                                                                                                                                                                                                                                                                                                                                                                                                                                                                                                                                                                                                                                                                                                                                                                                                                                                                                                                                                                                                                                                                                                                                                                                                                                                                                                                                                                                                                                                                                                                                                                        | €32.477                                     | 128.805                                                      | £25.000                                       | €24.318                | £21.062            | £19.647            | €17.084<br>€17.000 | €13.964            | C12.686                 | €11.888            | €10.718                        | €8.830                       | €8.889<br>€8.861        |
|                                |             |                                  | #1 Edda                          | Ar oblass. of "Roboting             | Distant                                                                                                                                                                                                                                                                                                                                                                                                                                                                                                                                                                                                                                                                                                                                                                                                                                                                                                                                                                                                                                                                                                                                                                                                                                                                                                                                                                                                                                                                                                                                                                                                                                                                                                                                                                                                                                                                                                                                                                                                                                                                                                                        | 22 Annald Tobles of Wheeler                 |                                                              |                                               | Last & Pickels, Robert | C. Production      | €19.847            |                    | €12.591            | €12.685                 | €11.882            | €10.895                        | €8,830                       | <b>48.285</b>           |
| Measure: Su                    | n Number    | of Articles                      | Mean Value                       | Standard De                         | eviation                                                                                                                                                                                                                                                                                                                                                                                                                                                                                                                                                                                                                                                                                                                                                                                                                                                                                                                                                                                                                                                                                                                                                                                                                                                                                                                                                                                                                                                                                                                                                                                                                                                                                                                                                                                                                                                                                                                                                                                                                                                                                                                       |                                             |                                                              |                                               |                        |                    |                    |                    |                    |                         |                    |                                |                              |                         |
| Journals (1272 entries*)       |             |                                  |                                  |                                     |                                                                                                                                                                                                                                                                                                                                                                                                                                                                                                                                                                                                                                                                                                                                                                                                                                                                                                                                                                                                                                                                                                                                                                                                                                                                                                                                                                                                                                                                                                                                                                                                                                                                                                                                                                                                                                                                                                                                                                                                                                                                                                                                | Sum                                         | Im Number of Artic                                           |                                               |                        | Article            | icles              |                    | Mean Value         |                         |                    | Standard                       |                              | ard                     |
| Scientific Reports             |             |                                  |                                  |                                     |                                                                                                                                                                                                                                                                                                                                                                                                                                                                                                                                                                                                                                                                                                                                                                                                                                                                                                                                                                                                                                                                                                                                                                                                                                                                                                                                                                                                                                                                                                                                                                                                                                                                                                                                                                                                                                                                                                                                                                                                                                                                                                                                | €660.085                                    |                                                              |                                               | 375                    |                    |                    |                    | €1.760             |                         |                    |                                |                              |                         |
| Angewandte                     | Chemie Inte | ernational                       | Edition                          |                                     |                                                                                                                                                                                                                                                                                                                                                                                                                                                                                                                                                                                                                                                                                                                                                                                                                                                                                                                                                                                                                                                                                                                                                                                                                                                                                                                                                                                                                                                                                                                                                                                                                                                                                                                                                                                                                                                                                                                                                                                                                                                                                                                                | €332.550                                    |                                                              |                                               | 99 €3.359              |                    |                    |                    |                    |                         |                    |                                |                              |                         |