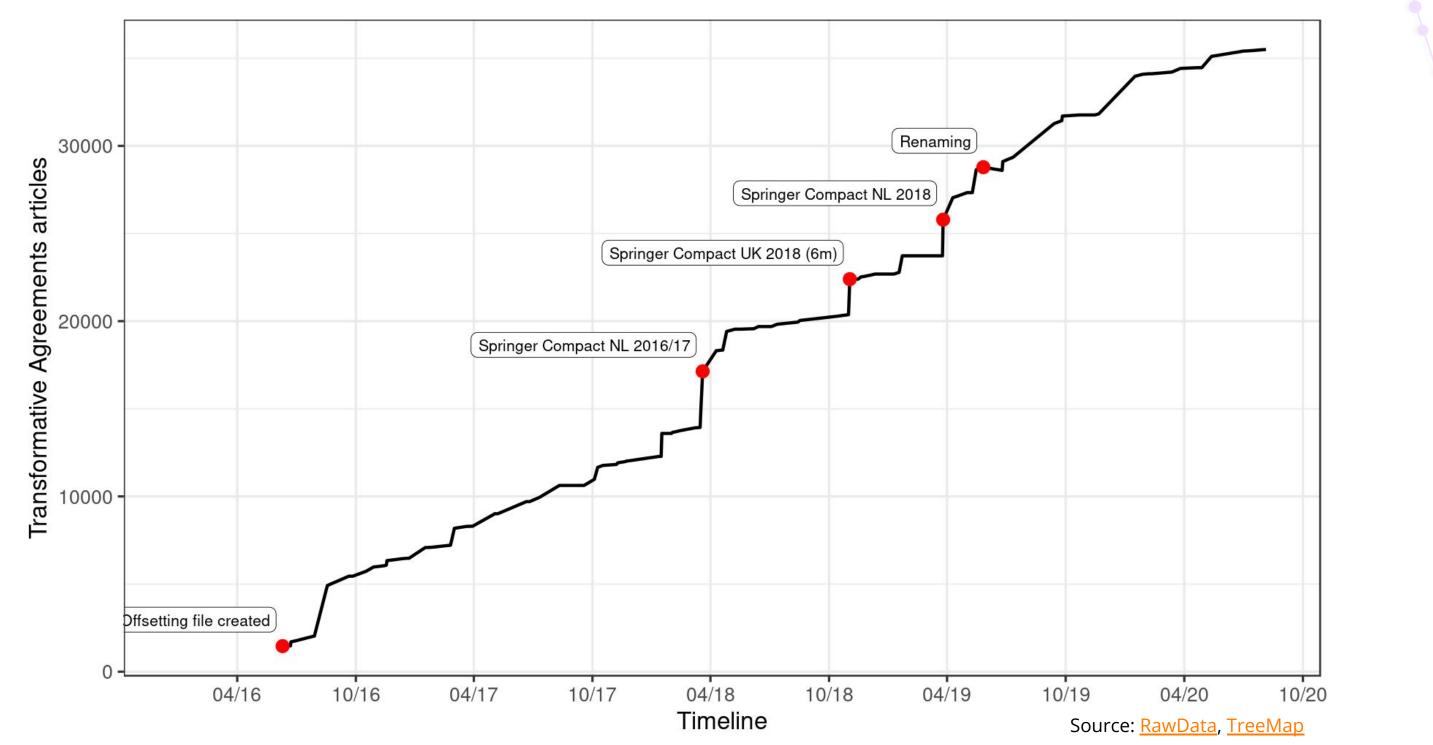

### **Overview - TAs**

9

# TAs (since 2016)35,501 articles

• 214 Contributing Institutions/Organizations

• 13 Transformation Agreements