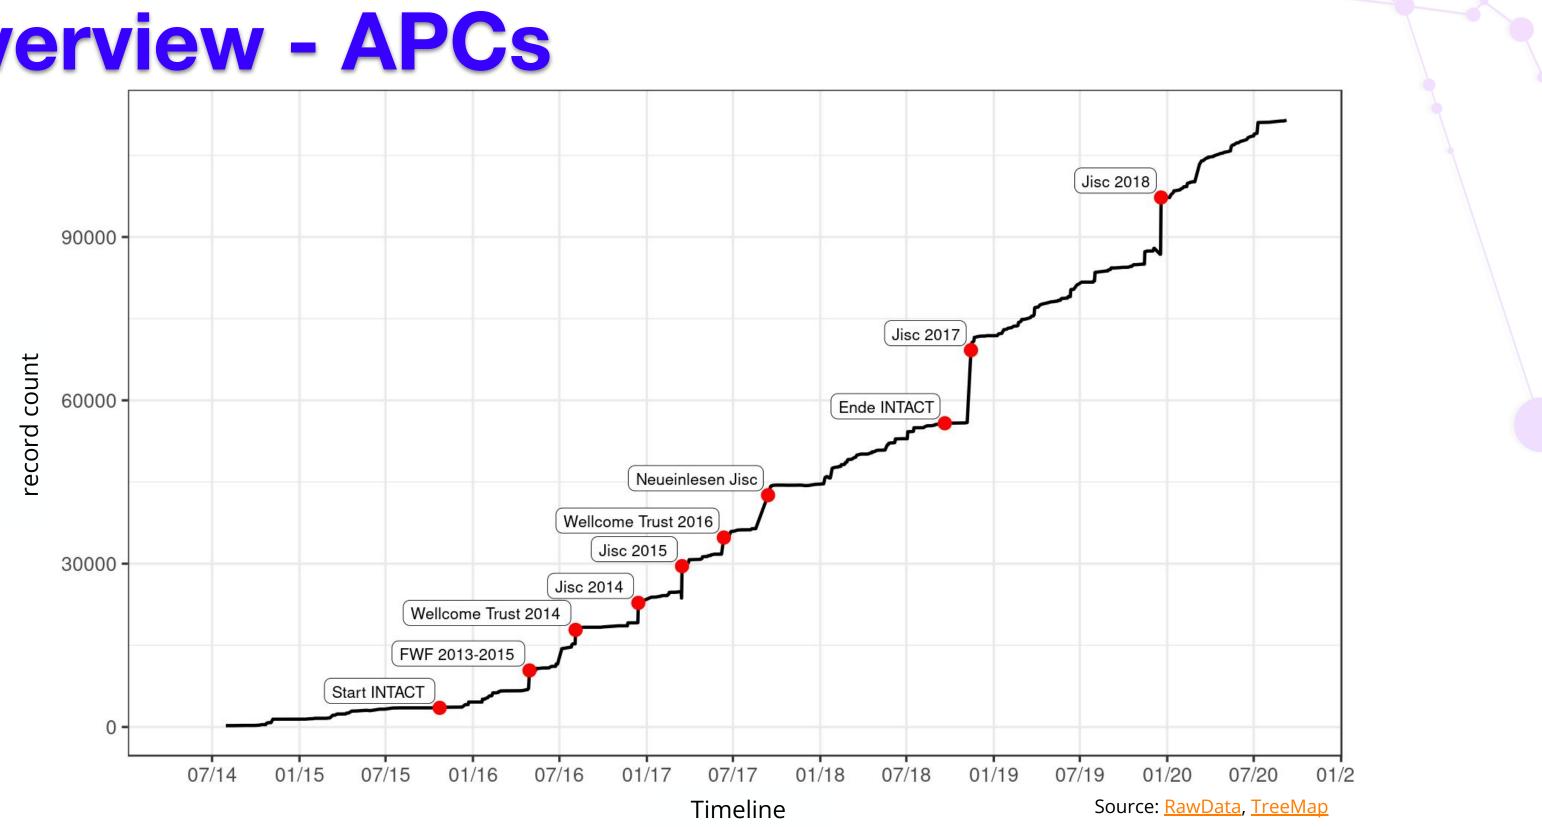

### **Overview - APCs**

OpenAPC Webinar | 6. October 2021

8

### APCs

- 137,444 articles
- 324 Contributing Institutions/Organizations
- 265Million EURO