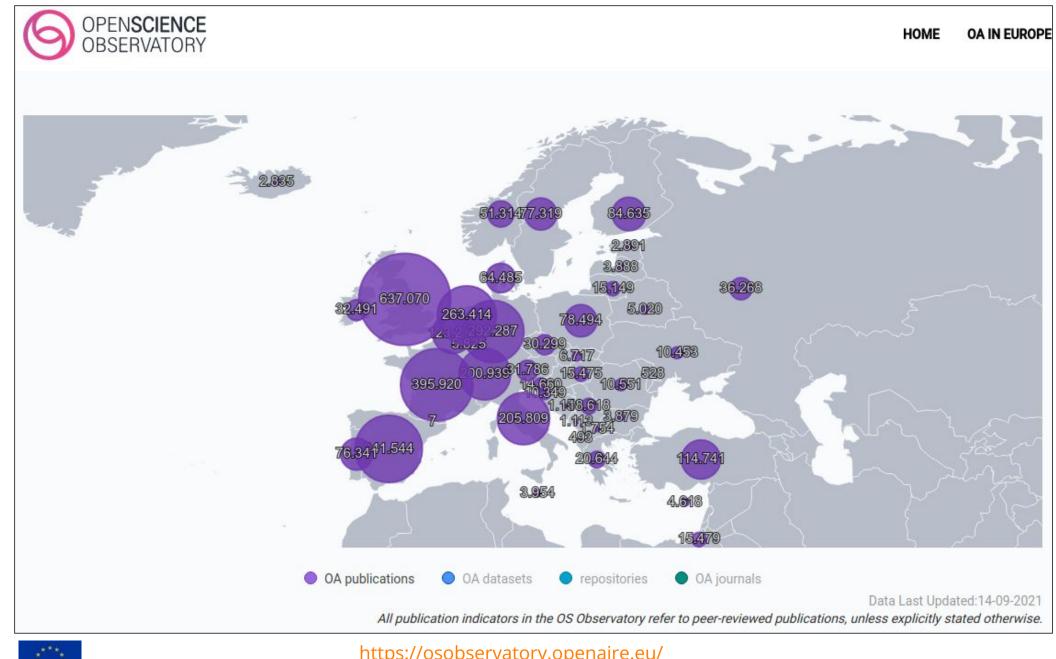

### **EOSC service - OpenScience Observatory**

• APC data will be made available in different EOSC services, eg.

https://osobservatory.openaire.eu/