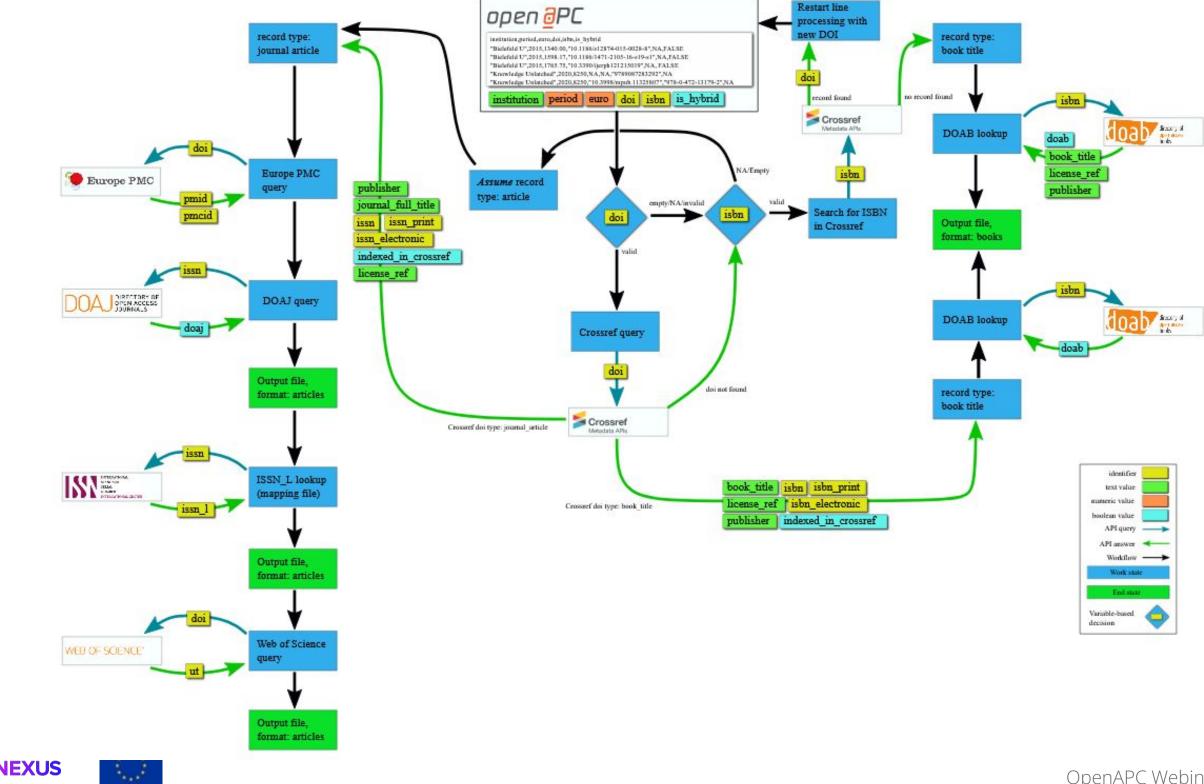

# Workflow

# Participating with APC data

- APC data is reported and stored in a simple table format (CSV)
- 18 data fields, only 5 are mandatory when reporting data to OpenAPC
- Remaining metadata is automatically imported from external sources

# **Participating with BPC data**

- **BPC** data is also reported and stored in a simple table format (CSV)
- 13 data fields, only 5 are mandatory when reporting BPC data to OpenAPC
- **Remaining metadata is automatically imported from external sources**