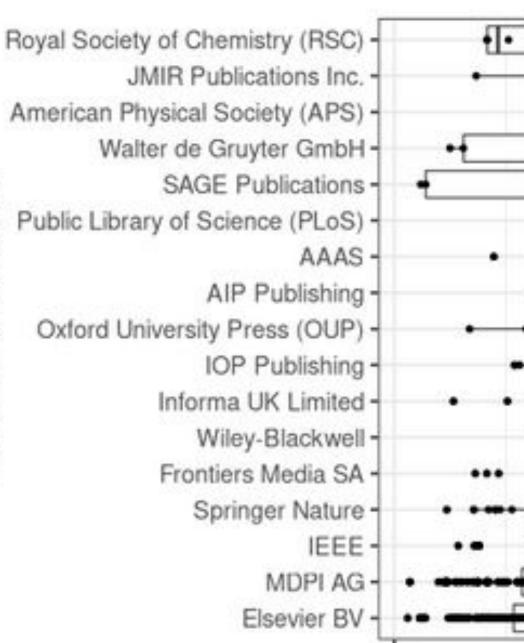

# Reports - A Average costs per publisher (in EURO)

### Cost data

The updated data set provided 817 articles published between institutions, replacing the previo amounts to 1,283,013€ and the provided some BPC data for OA

| Elsevier BV | E | sevier | BV |
|-------------|---|--------|----|
|-------------|---|--------|----|

MDPI AG

IEEE

Springer Nature

Frontiers Media SA

Wiley-Blackwell

Informa UK Limited

**IOP Publishing** 

# Publisher (> 3 articles)