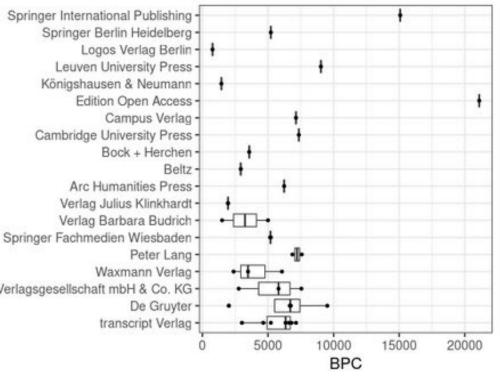

# **Reports - BPCs**

### Fees paid per publisher (in EUF

### **Cost data**

The new data set covers publication fee expenditure amounts to 207 860€ and

The following tables and plots provide made to book publishers from 2018 to open access books that were funded of Library of HU Berlin.

|                                           | Artic |
|-------------------------------------------|-------|
| transcript Verlag                         |       |
| De Gruyter                                |       |
| Nomos Verlagsgesellschaft<br>mbH & Co. KG |       |
| Waxmann Verlag                            |       |
| Peter Lang                                |       |
| Springer Fachmedien<br>Wiesbaden          |       |

### Average costs per publisher (in EURO)

Nomos Verlagsgesellschaft mbH & Co. KG